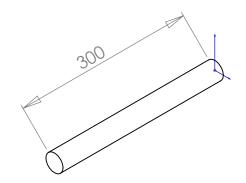

THIRD ANGLE PROJECTION

SIZE DWG. NO. **A** Handle REV

SCALE: NONE WEIGHT: XX.XKG SHEET 1 OF 1

3