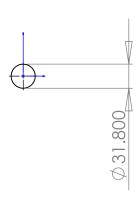

THIRD ANGLE PROJECTION

SIZE DWG. NO. **A** Handle REV

SCALE: NONE WEIGHT: XX.XKG SHEET 1 OF 1

3