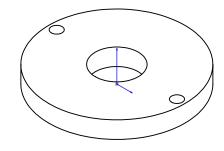

PROJECT:

DESCRIPTION:

SIZE DWG. NO. **A** MountDisc

REV

SCALE: NONE WEIGHT: XX.XKG SHEET 1 OF 1

3