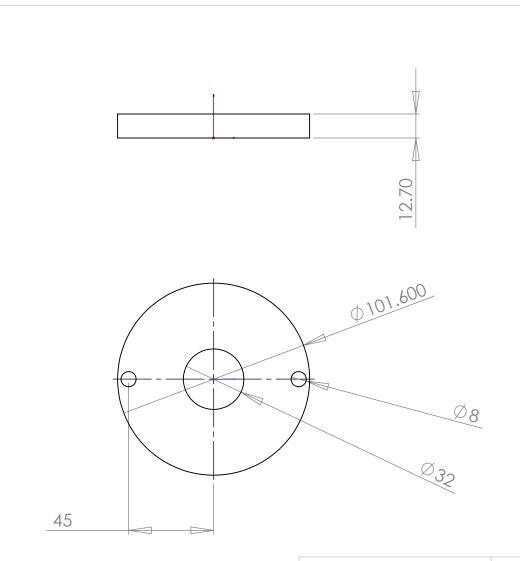

PROJECT:

DESCRIPTION:

SIZE DWG. NO. **A** MountDisc

REV

SCALE: NONE WEIGHT: XX.XKG SHEET 1 OF 1

3