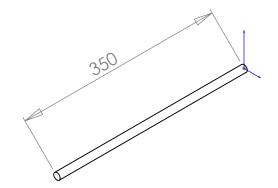

THIRD ANGLE PROJECTION

PROJECT:

DESCRIPTION:

A ThreadedRod A

SCALE: NONE | WEIGHT: XX.XKG | SHEET 1 OF 1

4 3 2