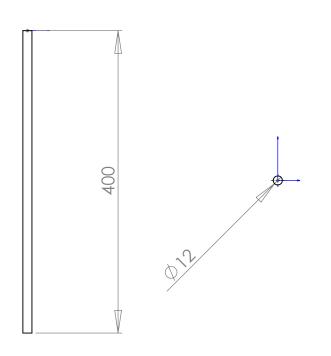

| SIZE | DWG. NO. |
|------|----------|
| Δ    | XYShaft  |
| •    | 711011   |

REV

SCALE: NONE WEIGHT: XX.XKG SHEET 1 OF 1

3