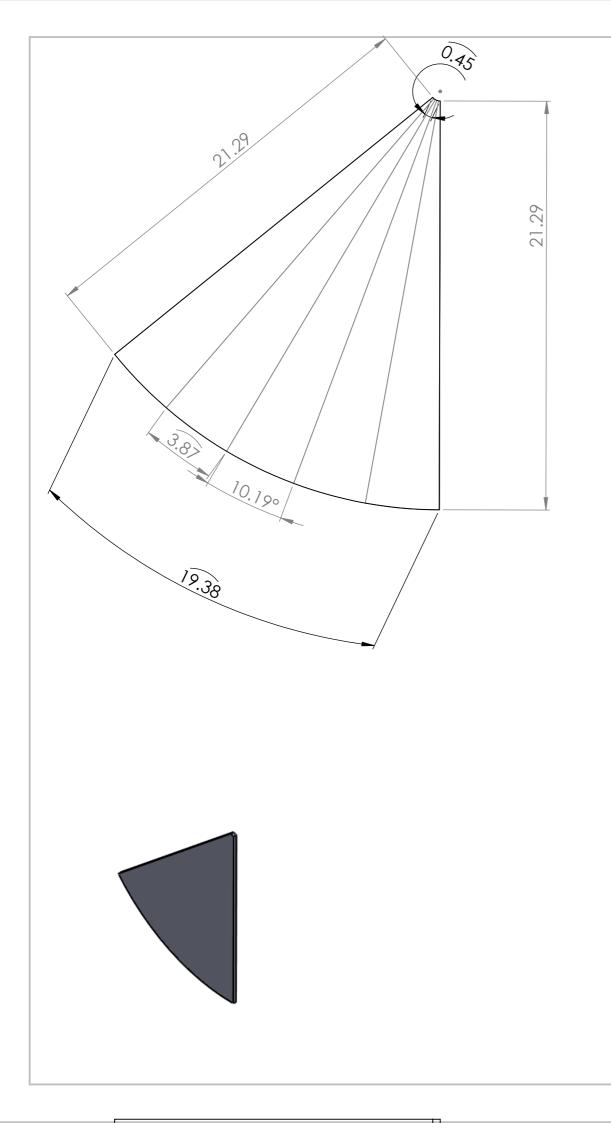

Material ~14ga mild steel

Make 4. Bend and weld ends together. Weld 1" pipe at bottom. Bend in Brake 4 times at 22.5 degrees per bend Grey lines mark the region that will be bent

This is only a theoretical drawing - it is not yet tested.

One thing that may help is using a 2" pipe instead of a 1" pipe. Doing so will give a length of  $\sim$ 3/16 instead of  $\sim$ 3/32 to work with on each bend at the small hole. I am not sure if this is a consideration in brake-work.

|        | NCES:<br>R: |  | FINISH: |        |         |    | BF | EBUR AND<br>REAK SHARP<br>DGES |           | DO NOT SCALE DRAWING |           | REVISION           |        |
|--------|-------------|--|---------|--------|---------|----|----|--------------------------------|-----------|----------------------|-----------|--------------------|--------|
|        | NAME SIGNAT |  | ATURE   | e date |         |    |    | TITLE:                         |           |                      |           |                    |        |
| DRAWN  |             |  |         |        |         |    |    |                                |           |                      |           |                    |        |
| CHK'D  |             |  |         |        |         |    |    |                                |           |                      |           |                    |        |
| APPV'D |             |  |         |        |         |    |    |                                |           |                      |           |                    |        |
| MFG    |             |  |         |        |         |    |    |                                | 1         |                      |           |                    |        |
| Q.A    |             |  |         |        | MATERIA | L: | 55 | gal                            |           | drum sł              | nee       | et me <sup>-</sup> | CON CO |
|        |             |  |         |        | WEIGHT: |    |    |                                | SCALE:1:5 |                      | SHEET 1 ( | OF 1               |        |