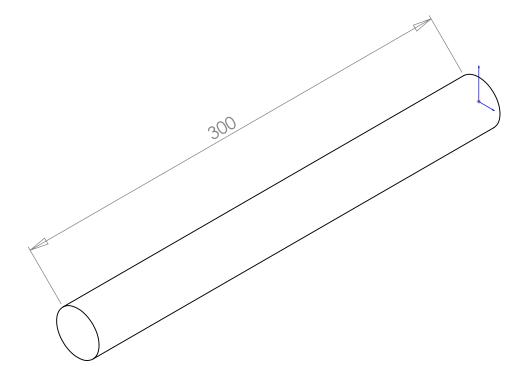

THIRD ANGLE PROJECTION

PROJECT:

DESCRIPTION:

A SupportShaft

SCALE: NONE WEIGHT: XX.XKG SHEET 1 OF 1

REV

3