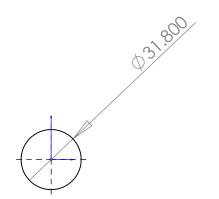

THIRD ANGLE PROJECTION

PROJECT:

DESCRIPTION:

A SupportShaft

SCALE: NONE WEIGHT: XX.XKG SHEET 1 OF 1

REV

3