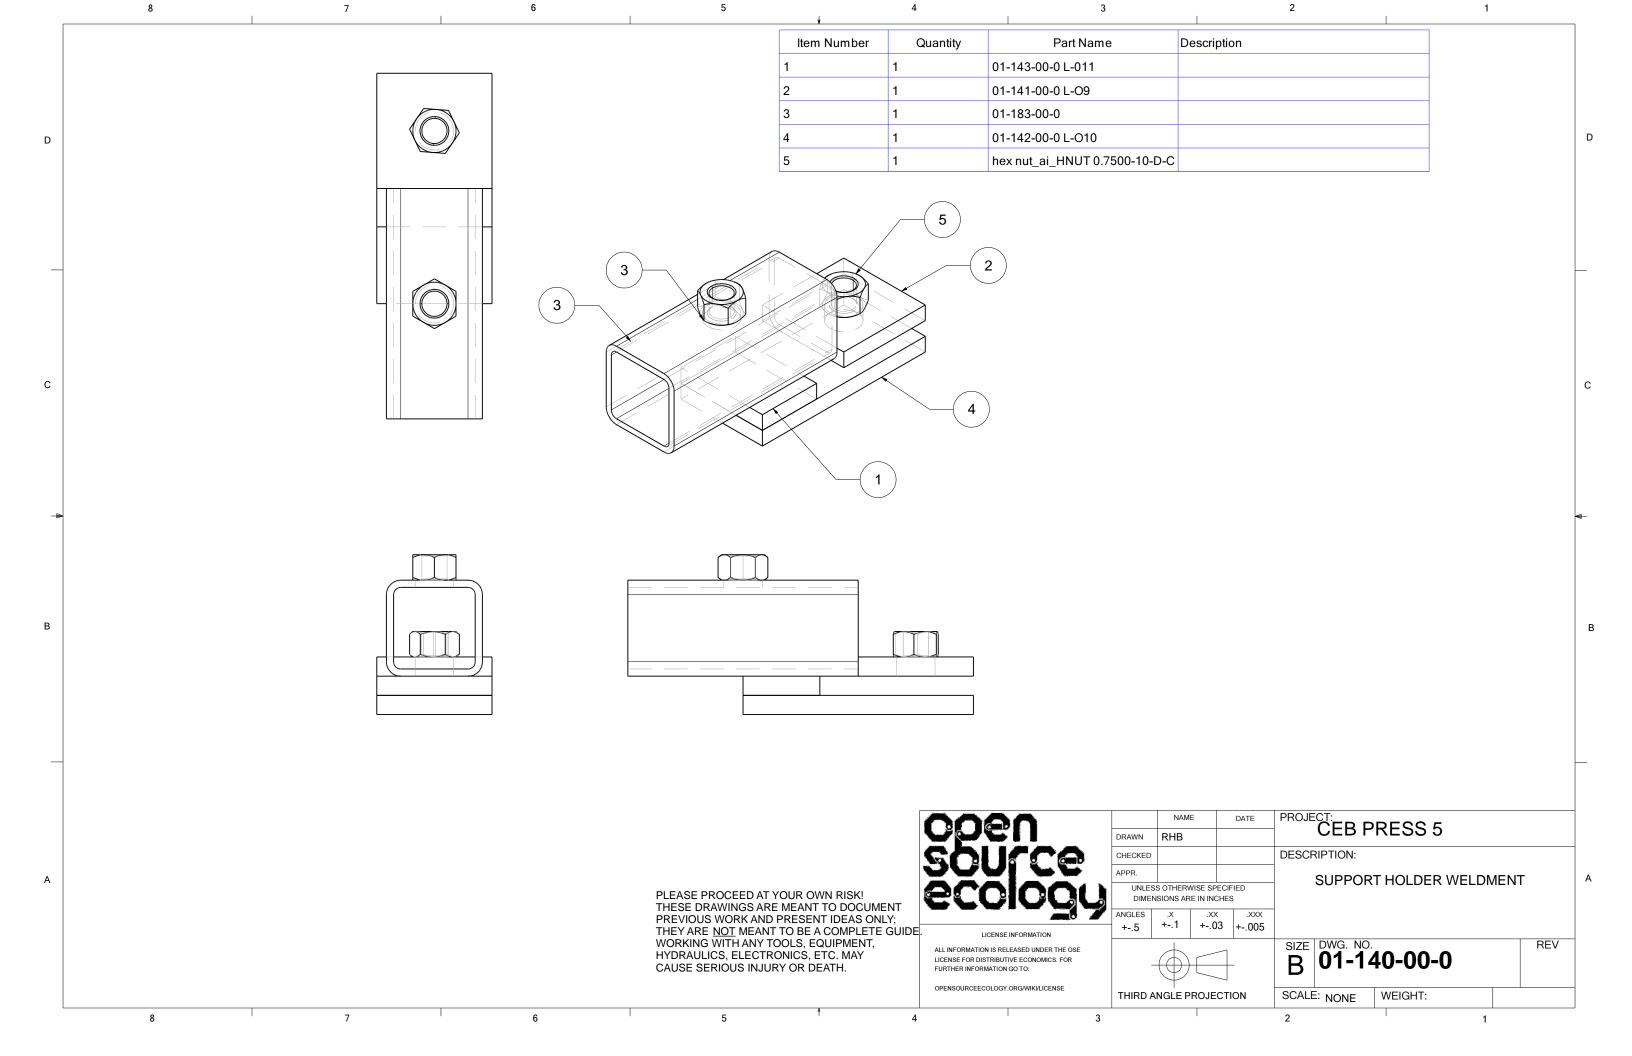

| 006<br>50L         | DRAWN CHECKEE APPR.                                                               |                                                              |                   |         |
|   | THESE DRAWINGS ARE MEANT TO DOCUMENT PREVIOUS WORK AND PRESENT IDEAS ONLY; THEY ARE <u>NOT</u> MEANT TO BE A COMPLETE GUIDE. WORKING WITH ANY TOOLS, EQUIPMENT, HYDRAULICS, ELECTRONICS, ETC. MAY | ALL INFORMATION IS | UNLE DIME ANGLES ANSE INFORMATION I. RELEASED UNDER THE OSE BUTIVE ECONOMICS. FOR | CEB PRES  SS OTHERWISE SPECIFIED  INSIONS ARE IN INCHES    X | S 5 MAIN ASSEMBLY | /<br>RE |