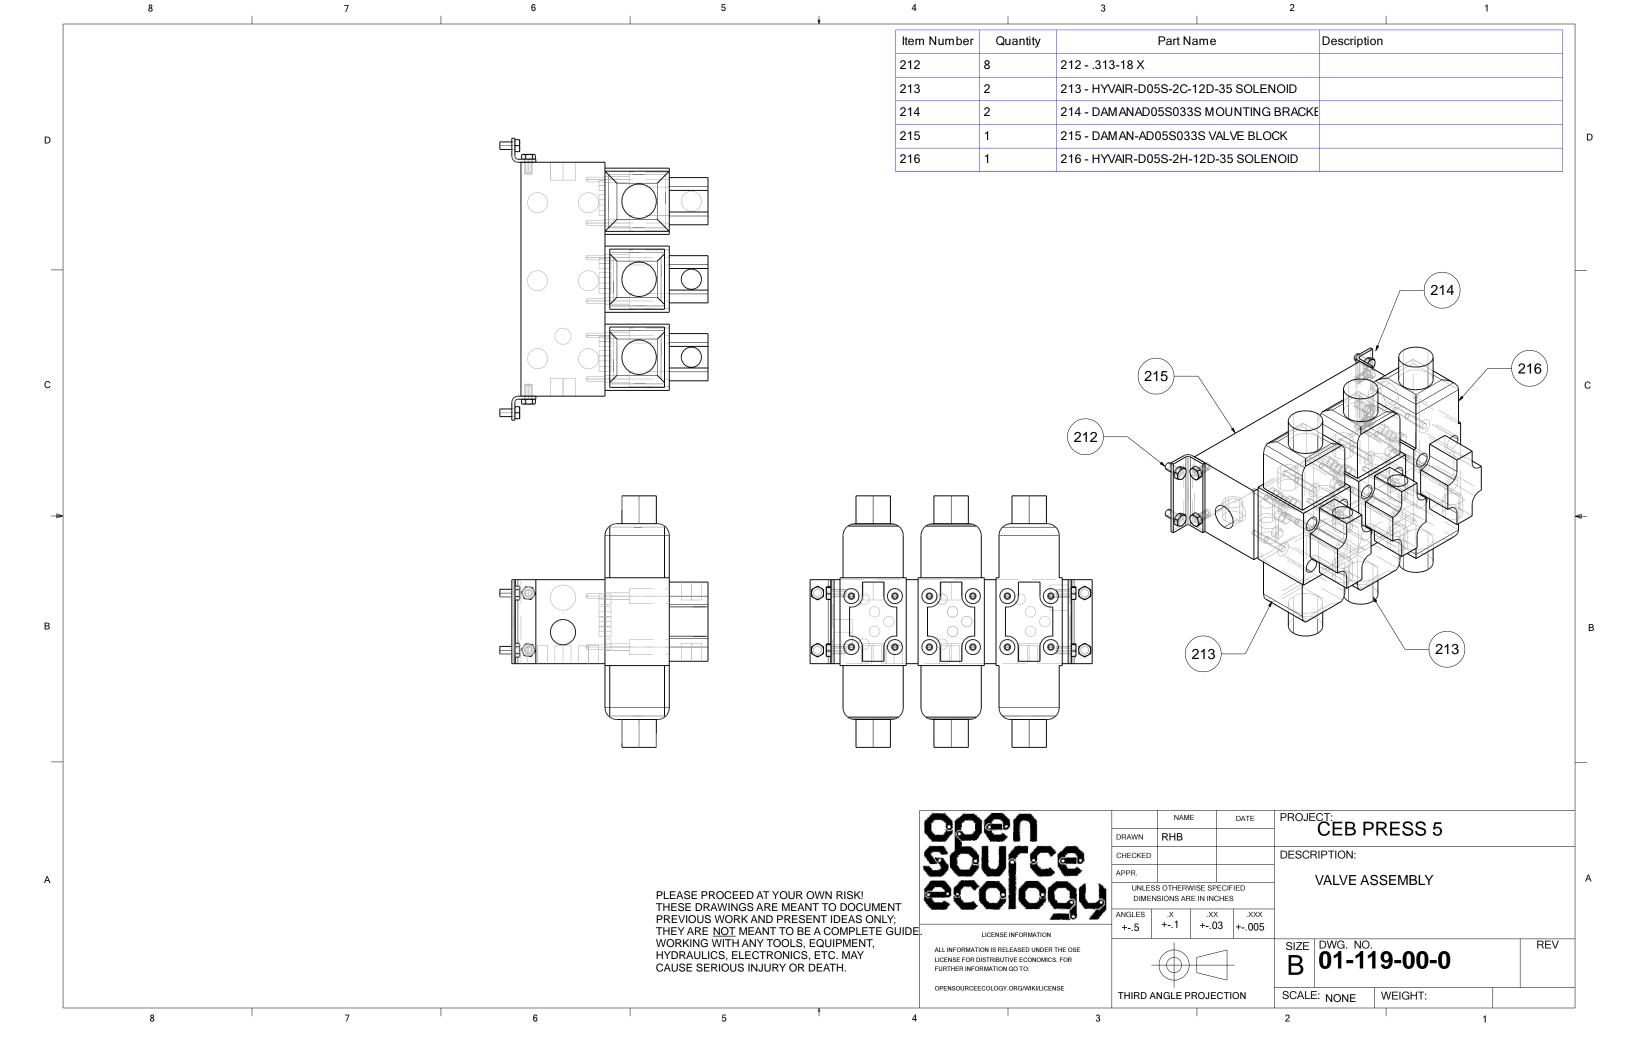

| 006<br>50L         | DRAWN CHECKEE APPR.                                                               |                                                              |                   |         |
|   | THESE DRAWINGS ARE MEANT TO DOCUMENT PREVIOUS WORK AND PRESENT IDEAS ONLY; THEY ARE <u>NOT</u> MEANT TO BE A COMPLETE GUIDE. WORKING WITH ANY TOOLS, EQUIPMENT, HYDRAULICS, ELECTRONICS, ETC. MAY | ALL INFORMATION IS | UNLE DIME ANGLES ANSE INFORMATION I. RELEASED UNDER THE OSE BUTIVE ECONOMICS. FOR | CEB PRES  SS OTHERWISE SPECIFIED  INSIONS ARE IN INCHES    X | S 5 MAIN ASSEMBLY | /<br>RE |