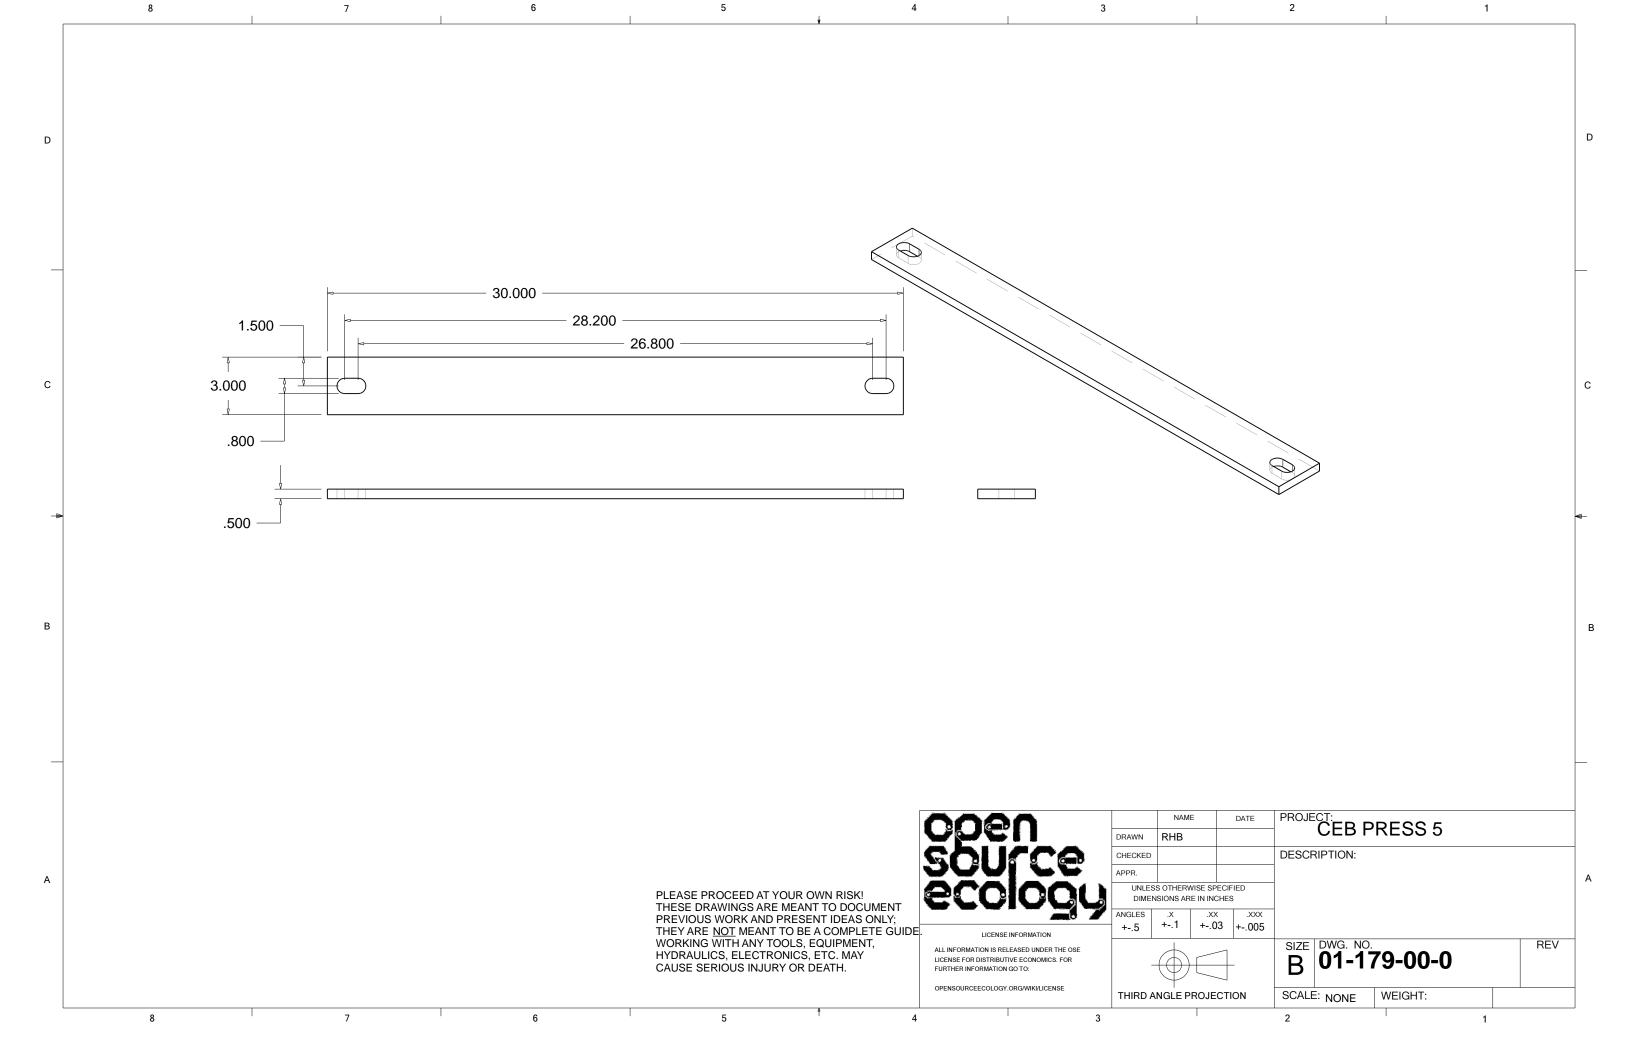

| 7 | 5 4                                                                                                                                                                                               |                    | 3                                                                                 |                                                              | 1                 |         |
|---|---------------------------------------------------------------------------------------------------------------------------------------------------------------------------------------------------|--------------------|-----------------------------------------------------------------------------------|--------------------------------------------------------------|-------------------|---------|
|   | Item Nun                                                                                                                                                                                          | nber Quantit       | y Part Name                                                                       | Description                                                  | Product           |         |
|   | 049                                                                                                                                                                                               | 2                  | 01-049-00-0                                                                       | 1/4 X 2 HR SQUARE TUBE X 43                                  |                   |         |
|   | 051                                                                                                                                                                                               | 1                  | 01-051-00-0 L-O1                                                                  | L-O1                                                         |                   |         |
|   | 079                                                                                                                                                                                               | 1                  | 01-079-00-0 L-H9                                                                  | L-H9                                                         |                   |         |
|   | 080                                                                                                                                                                                               | 1                  | 01-080-00-0 L-H8                                                                  | L-H8                                                         |                   |         |
|   | 102                                                                                                                                                                                               | 2                  | 01-102-00-0                                                                       | SECONDARY CYLINDER PIN                                       |                   |         |
|   | 152                                                                                                                                                                                               | 2                  | 01-152-00-0 L-H5                                                                  | L-H5                                                         |                   |         |
|   | 155                                                                                                                                                                                               | 4                  | 01-155-00-0                                                                       |                                                              |                   |         |
|   | 185                                                                                                                                                                                               | 1                  | 01-185-00-0 - 25TL14-112                                                          | HYDRAULIC CYLINDER 25TL14-112                                |                   |         |
|   | 186                                                                                                                                                                                               | 2                  | 01-186-00-0                                                                       |                                                              |                   |         |
|   | 002                                                                                                                                                                                               | 4                  | 01-002-00-0                                                                       | FOOT ASSEMBLY                                                | SUBASSEMBLY       |         |
|   | 003                                                                                                                                                                                               | 1                  | 01-003-00-0                                                                       | REAR SECONDARY ARM ASSEMBLY                                  | SUBASSEMBLY       |         |
|   | 018                                                                                                                                                                                               | 1                  | 01-018-00-0                                                                       | REAR SECONDARY ARM ASSEMBLY                                  | SUBASSEMBLY       |         |
|   | 019                                                                                                                                                                                               | 1                  | 01-019-00-0                                                                       | MAIN FRAME ASSEMBLY                                          | SUBASSEMBLY       |         |
|   | 026                                                                                                                                                                                               | 1                  | 01-026-00-0                                                                       | DRAWER ASSEMBLY                                              | SUBASSEMBLY       |         |
|   | 063                                                                                                                                                                                               | 1                  | 01-063-00-0                                                                       | HOPPER ASSEMBLY                                              | SUBASSEMBLY       |         |
|   | 070                                                                                                                                                                                               | 1                  | 01-070-00-0                                                                       | GRATE ASSEMBLY                                               | SUBASSEMBLY       |         |
|   | 076                                                                                                                                                                                               | 1                  | 01-076-00-0                                                                       | SHAKER ASSEMBLY                                              | SUBASSEMBLY       |         |
|   | 084                                                                                                                                                                                               | 1                  | 01-084-00-0                                                                       | CONTROLER MOUNT WELDMENT                                     | SUBASSEMBLY       |         |
|   | 119                                                                                                                                                                                               | 1                  | 01-119-00-0                                                                       | VALVE ASSEMBLY                                               | SUBASSEMBLY       |         |
|   | 127                                                                                                                                                                                               | 1                  | 01-127-00-0                                                                       | SADDLE WELDMENT                                              | SUBASSEMBLY       |         |
|   | 140                                                                                                                                                                                               | 4                  | 01-140-00-0                                                                       | SUPPORT HOLDER WELDMENT                                      | SUBASSEMBLY       |         |
|   | 153                                                                                                                                                                                               | 1                  | 01-153-00-0                                                                       | FRONT SOIL DEFLECTOR ASSEMBLY                                | SUBASSEMBLY       |         |
|   | 173                                                                                                                                                                                               | 1                  | 01-173-00-0                                                                       | PRIMARY ARM RIGHT HAND ASSEMBLY                              |                   |         |
|   | 174                                                                                                                                                                                               | 1                  | 01-174-00-0                                                                       |                                                              | SUBASSEMBLY       |         |
|   | 175                                                                                                                                                                                               | 1                  | 01-175-00-0                                                                       | FRONT GRATE HINGE                                            | SUBASSEMBLY       |         |
|   | 176                                                                                                                                                                                               | 1                  | 01-176-00-0                                                                       | REAR GRATE HINGE                                             | SUBASSEMBLY       |         |
|   | 203                                                                                                                                                                                               | 1                  | 202 - MISC HARDWARE                                                               |                                                              | SUBASSEMBLY       |         |
|   | 200                                                                                                                                                                                               | ·                  | ZOZ IIIIOGTIVILITIVILIZ                                                           |                                                              | OOD, OOLIMBET     |         |
|   |                                                                                                                                                                                                   | 006<br>50L         | DRAWN CHECKEE APPR.                                                               |                                                              |                   |         |
|   | THESE DRAWINGS ARE MEANT TO DOCUMENT PREVIOUS WORK AND PRESENT IDEAS ONLY; THEY ARE <u>NOT</u> MEANT TO BE A COMPLETE GUIDE. WORKING WITH ANY TOOLS, EQUIPMENT, HYDRAULICS, ELECTRONICS, ETC. MAY | ALL INFORMATION IS | UNLE DIME ANGLES ANSE INFORMATION I. RELEASED UNDER THE OSE BUTIVE ECONOMICS. FOR | CEB PRES  SS OTHERWISE SPECIFIED  INSIONS ARE IN INCHES    X | S 5 MAIN ASSEMBLY | /<br>RE |