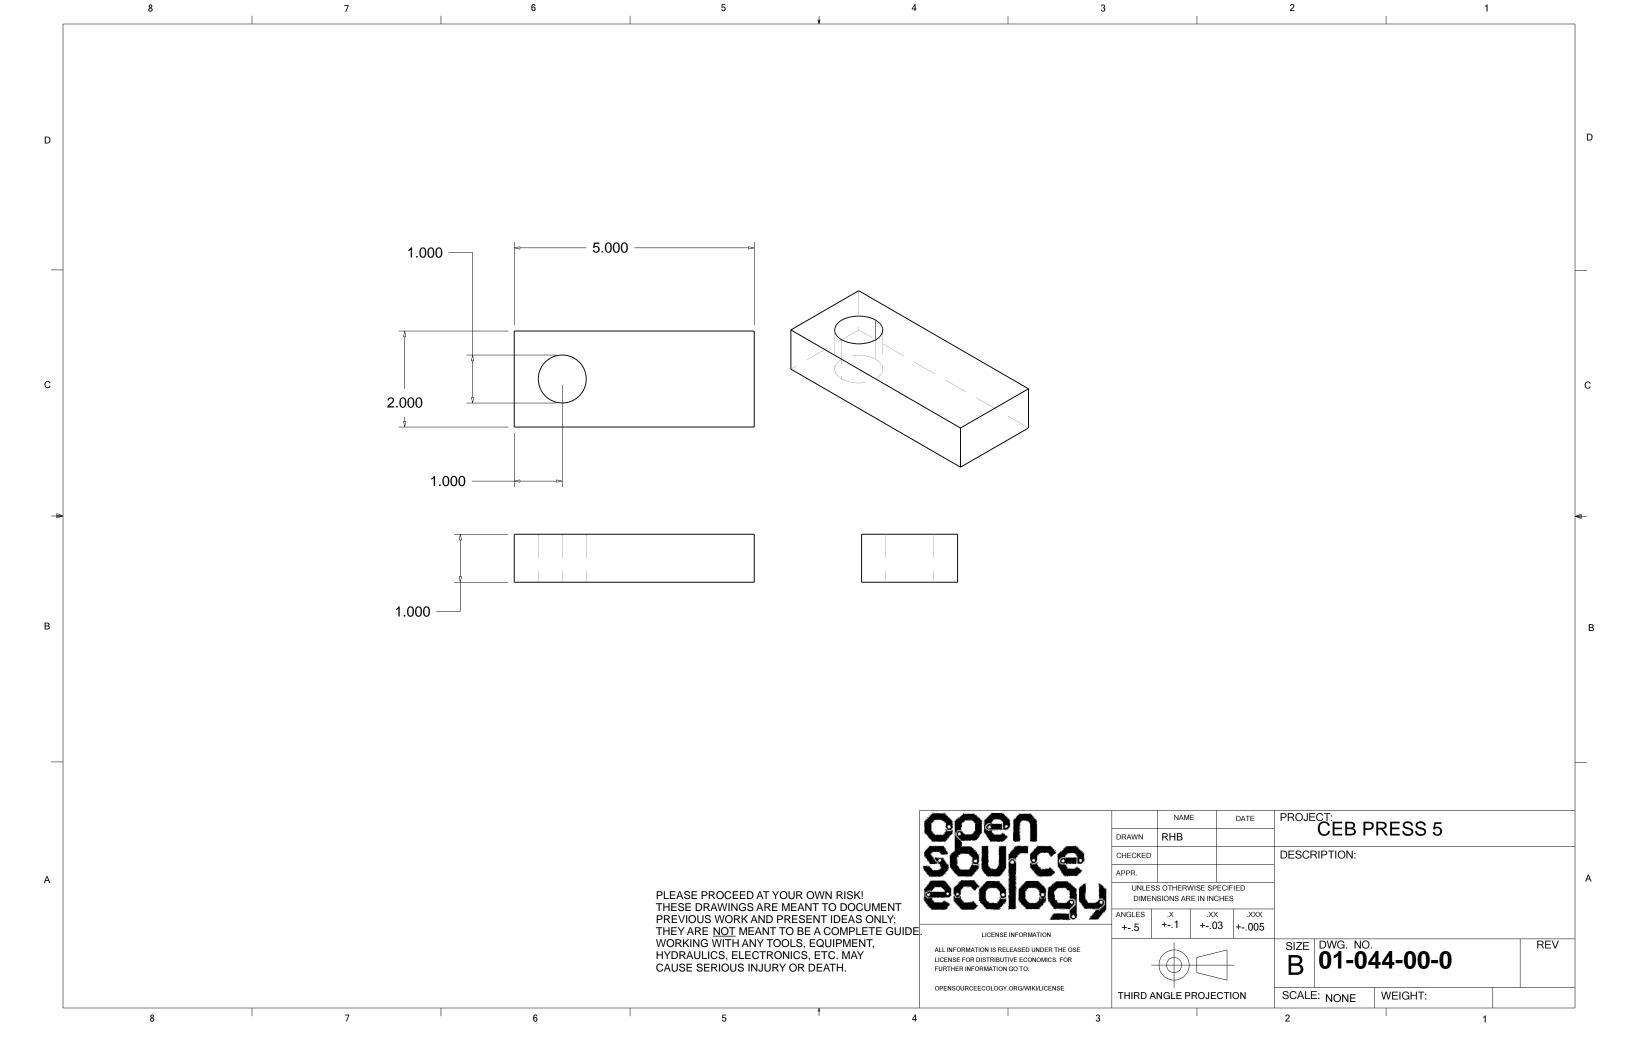

| 006<br>50L         | DRAWN CHECKEE APPR.                                                               |                                                              |                   |         |
|   | THESE DRAWINGS ARE MEANT TO DOCUMENT PREVIOUS WORK AND PRESENT IDEAS ONLY; THEY ARE <u>NOT</u> MEANT TO BE A COMPLETE GUIDE. WORKING WITH ANY TOOLS, EQUIPMENT, HYDRAULICS, ELECTRONICS, ETC. MAY | ALL INFORMATION IS | UNLE DIME ANGLES ANSE INFORMATION I. RELEASED UNDER THE OSE BUTIVE ECONOMICS. FOR | CEB PRES  SS OTHERWISE SPECIFIED  INSIONS ARE IN INCHES    X | S 5 MAIN ASSEMBLY | /<br>RE |