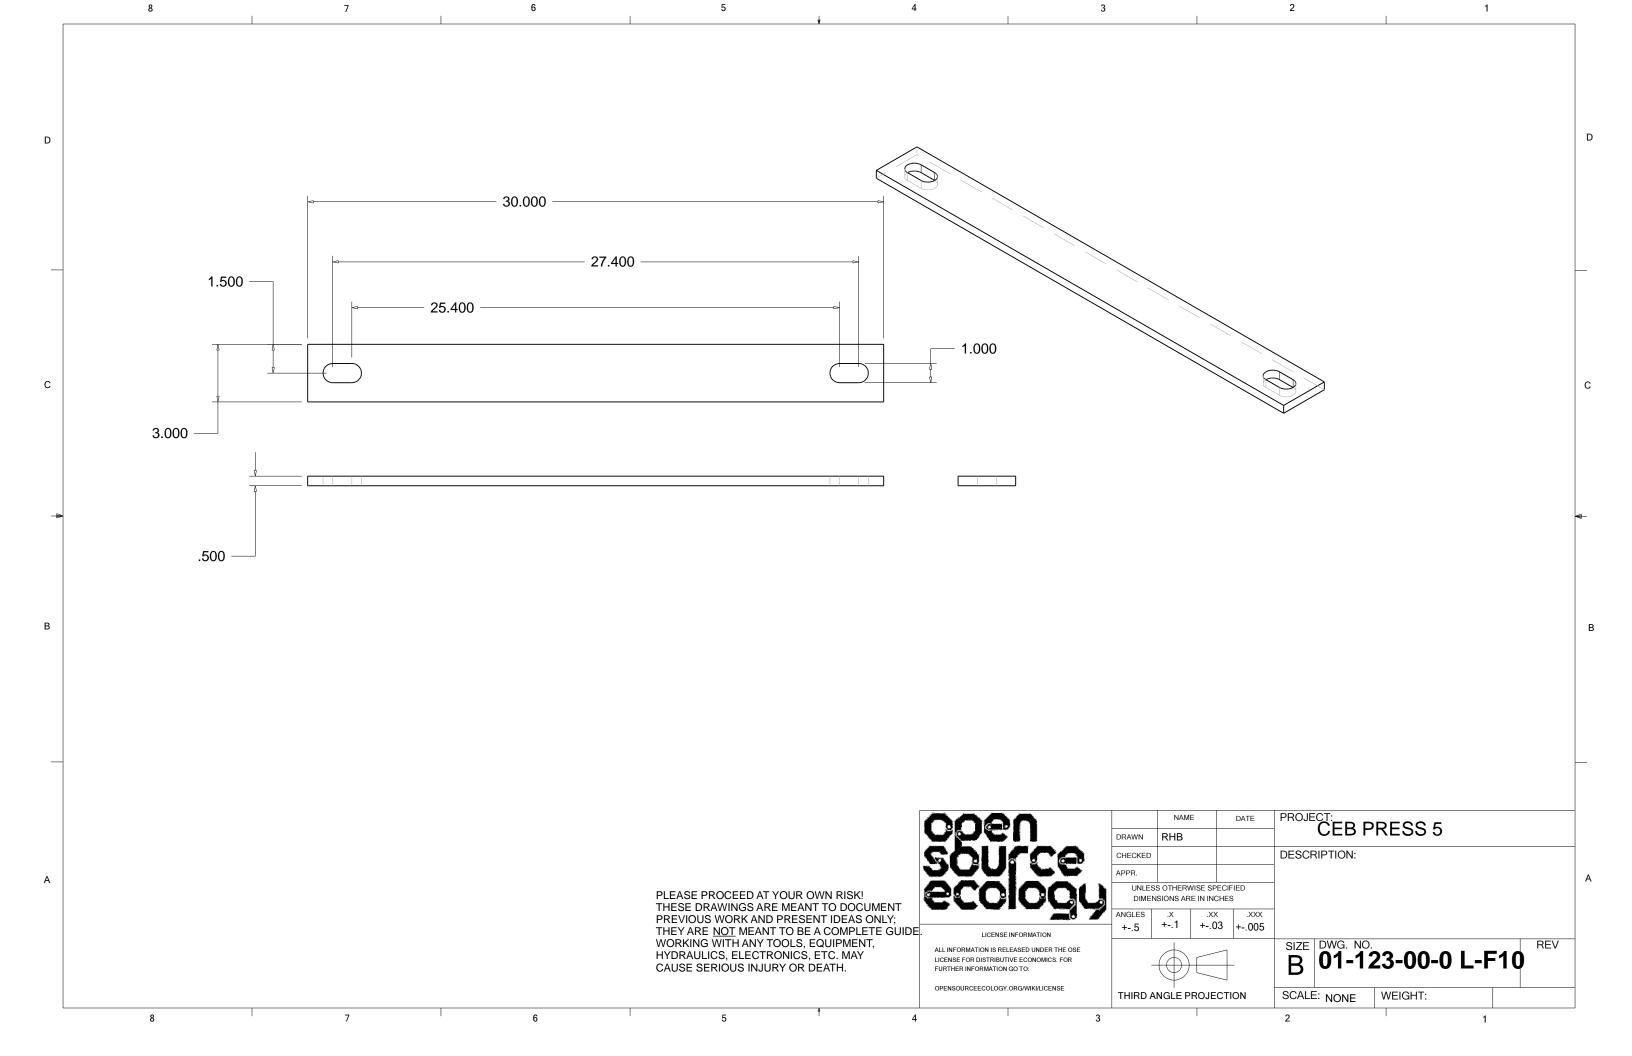

| 7 | 5 4                                                                                                                                                                                               |                    | 3                                                                                 |                                                              | 1                 |         |
|---|---------------------------------------------------------------------------------------------------------------------------------------------------------------------------------------------------|--------------------|-----------------------------------------------------------------------------------|--------------------------------------------------------------|-------------------|---------|
|   | Item Nun                                                                                                                                                                                          | nber Quantit       | y Part Name                                                                       | Description                                                  | Product           |         |
|   | 049                                                                                                                                                                                               | 2                  | 01-049-00-0                                                                       | 1/4 X 2 HR SQUARE TUBE X 43                                  |                   |         |
|   | 051                                                                                                                                                                                               | 1                  | 01-051-00-0 L-O1                                                                  | L-O1                                                         |                   |         |
|   | 079                                                                                                                                                                                               | 1                  | 01-079-00-0 L-H9                                                                  | L-H9                                                         |                   |         |
|   | 080                                                                                                                                                                                               | 1                  | 01-080-00-0 L-H8                                                                  | L-H8                                                         |                   |         |
|   | 102                                                                                                                                                                                               | 2                  | 01-102-00-0                                                                       | SECONDARY CYLINDER PIN                                       |                   |         |
|   | 152                                                                                                                                                                                               | 2                  | 01-152-00-0 L-H5                                                                  | L-H5                                                         |                   |         |
|   | 155                                                                                                                                                                                               | 4                  | 01-155-00-0                                                                       |                                                              |                   |         |
|   | 185                                                                                                                                                                                               | 1                  | 01-185-00-0 - 25TL14-112                                                          | HYDRAULIC CYLINDER 25TL14-112                                |                   |         |
|   | 186                                                                                                                                                                                               | 2                  | 01-186-00-0                                                                       |                                                              |                   |         |
|   | 002                                                                                                                                                                                               | 4                  | 01-002-00-0                                                                       | FOOT ASSEMBLY                                                | SUBASSEMBLY       |         |
|   | 003                                                                                                                                                                                               | 1                  | 01-003-00-0                                                                       | REAR SECONDARY ARM ASSEMBLY                                  | SUBASSEMBLY       |         |
|   | 018                                                                                                                                                                                               | 1                  | 01-018-00-0                                                                       | REAR SECONDARY ARM ASSEMBLY                                  | SUBASSEMBLY       |         |
|   | 019                                                                                                                                                                                               | 1                  | 01-019-00-0                                                                       | MAIN FRAME ASSEMBLY                                          | SUBASSEMBLY       |         |
|   | 026                                                                                                                                                                                               | 1                  | 01-026-00-0                                                                       | DRAWER ASSEMBLY                                              | SUBASSEMBLY       |         |
|   | 063                                                                                                                                                                                               | 1                  | 01-063-00-0                                                                       | HOPPER ASSEMBLY                                              | SUBASSEMBLY       |         |
|   | 070                                                                                                                                                                                               | 1                  | 01-070-00-0                                                                       | GRATE ASSEMBLY                                               | SUBASSEMBLY       |         |
|   | 076                                                                                                                                                                                               | 1                  | 01-076-00-0                                                                       | SHAKER ASSEMBLY                                              | SUBASSEMBLY       |         |
|   | 084                                                                                                                                                                                               | 1                  | 01-084-00-0                                                                       | CONTROLER MOUNT WELDMENT                                     | SUBASSEMBLY       |         |
|   | 119                                                                                                                                                                                               | 1                  | 01-119-00-0                                                                       | VALVE ASSEMBLY                                               | SUBASSEMBLY       |         |
|   | 127                                                                                                                                                                                               | 1                  | 01-127-00-0                                                                       | SADDLE WELDMENT                                              | SUBASSEMBLY       |         |
|   | 140                                                                                                                                                                                               | 4                  | 01-140-00-0                                                                       | SUPPORT HOLDER WELDMENT                                      | SUBASSEMBLY       |         |
|   | 153                                                                                                                                                                                               | 1                  | 01-153-00-0                                                                       | FRONT SOIL DEFLECTOR ASSEMBLY                                | SUBASSEMBLY       |         |
|   | 173                                                                                                                                                                                               | 1                  | 01-173-00-0                                                                       | PRIMARY ARM RIGHT HAND ASSEMBLY                              |                   |         |
|   | 174                                                                                                                                                                                               | 1                  | 01-174-00-0                                                                       |                                                              | SUBASSEMBLY       |         |
|   | 175                                                                                                                                                                                               | 1                  | 01-175-00-0                                                                       | FRONT GRATE HINGE                                            | SUBASSEMBLY       |         |
|   | 176                                                                                                                                                                                               | 1                  | 01-176-00-0                                                                       | REAR GRATE HINGE                                             | SUBASSEMBLY       |         |
|   | 203                                                                                                                                                                                               | 1                  | 202 - MISC HARDWARE                                                               |                                                              | SUBASSEMBLY       |         |
|   | 200                                                                                                                                                                                               | ·                  | ZOZ IIIIOGTIVILITIVILIZ                                                           |                                                              | OOD, OOLIMBET     |         |
|   |                                                                                                                                                                                                   | 006<br>50L         | DRAWN CHECKEE APPR.                                                               |                                                              |                   |         |
|   | THESE DRAWINGS ARE MEANT TO DOCUMENT PREVIOUS WORK AND PRESENT IDEAS ONLY; THEY ARE <u>NOT</u> MEANT TO BE A COMPLETE GUIDE. WORKING WITH ANY TOOLS, EQUIPMENT, HYDRAULICS, ELECTRONICS, ETC. MAY | ALL INFORMATION IS | UNLE DIME ANGLES ANSE INFORMATION I. RELEASED UNDER THE OSE BUTIVE ECONOMICS. FOR | CEB PRES  SS OTHERWISE SPECIFIED  INSIONS ARE IN INCHES    X | S 5 MAIN ASSEMBLY | /<br>RE |