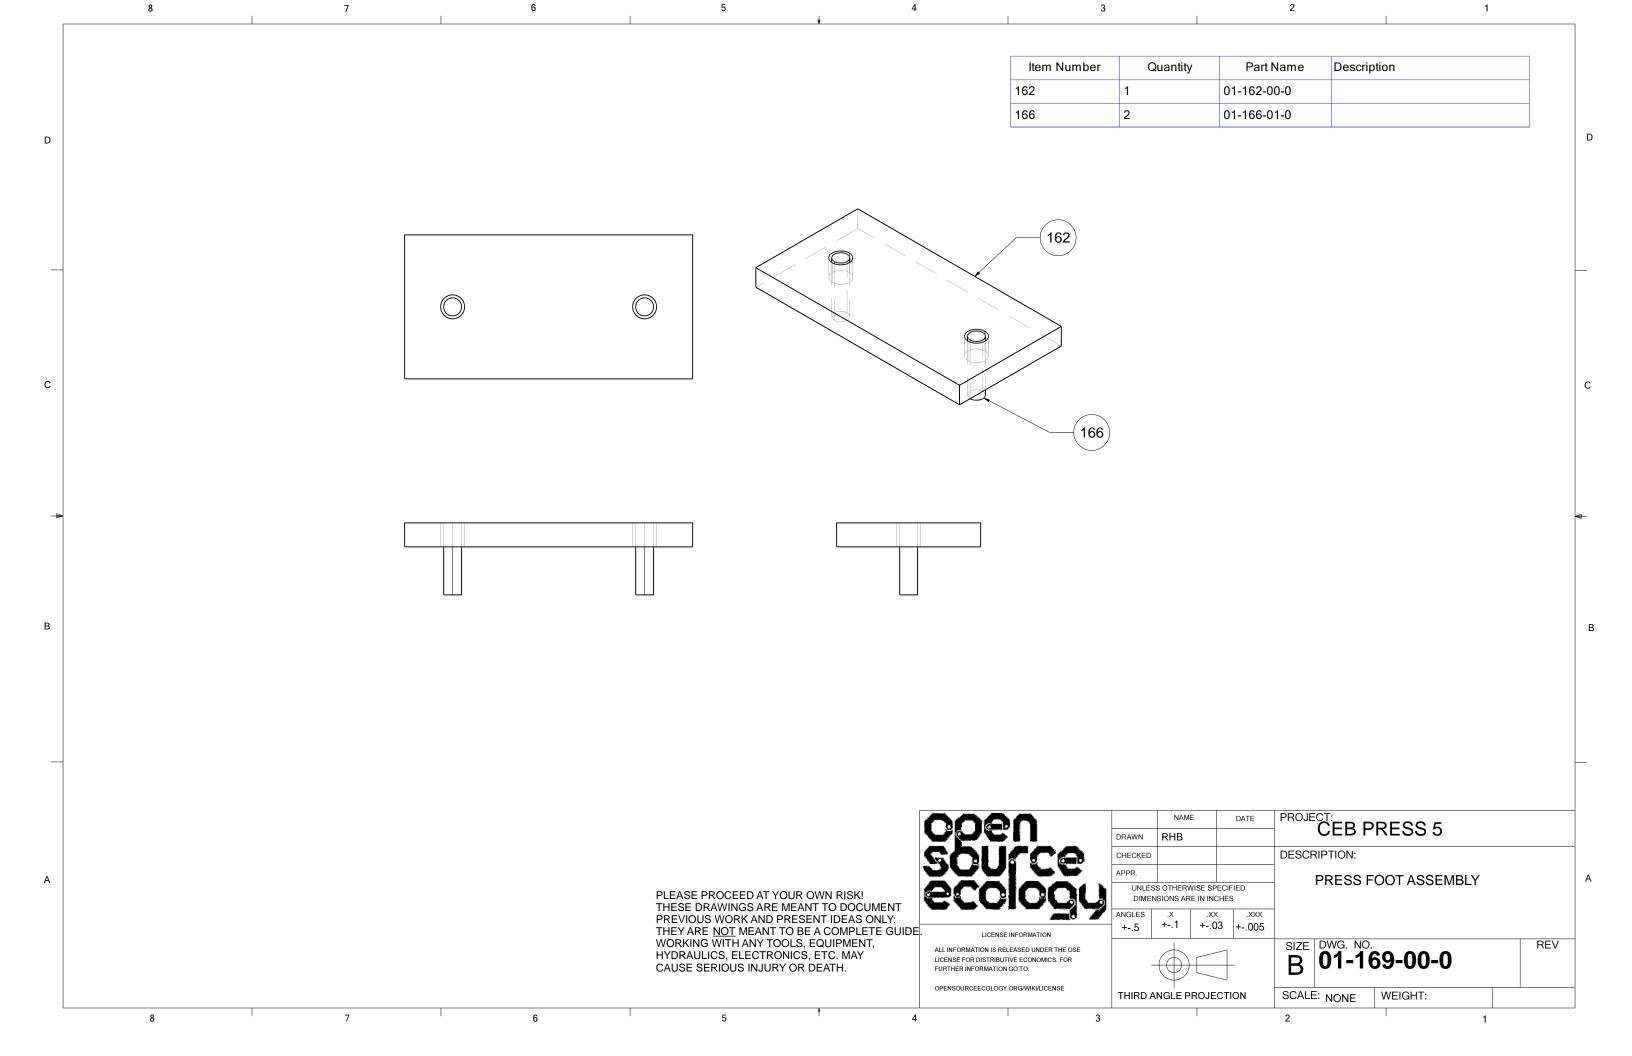

| 006<br>50L         | DRAWN CHECKEE APPR.                                                               |                                                              |                   |         |
|   | THESE DRAWINGS ARE MEANT TO DOCUMENT PREVIOUS WORK AND PRESENT IDEAS ONLY; THEY ARE <u>NOT</u> MEANT TO BE A COMPLETE GUIDE. WORKING WITH ANY TOOLS, EQUIPMENT, HYDRAULICS, ELECTRONICS, ETC. MAY | ALL INFORMATION IS | UNLE DIME ANGLES ANSE INFORMATION I. RELEASED UNDER THE OSE BUTIVE ECONOMICS. FOR | CEB PRES  SS OTHERWISE SPECIFIED  INSIONS ARE IN INCHES    X | S 5 MAIN ASSEMBLY | /<br>RE |