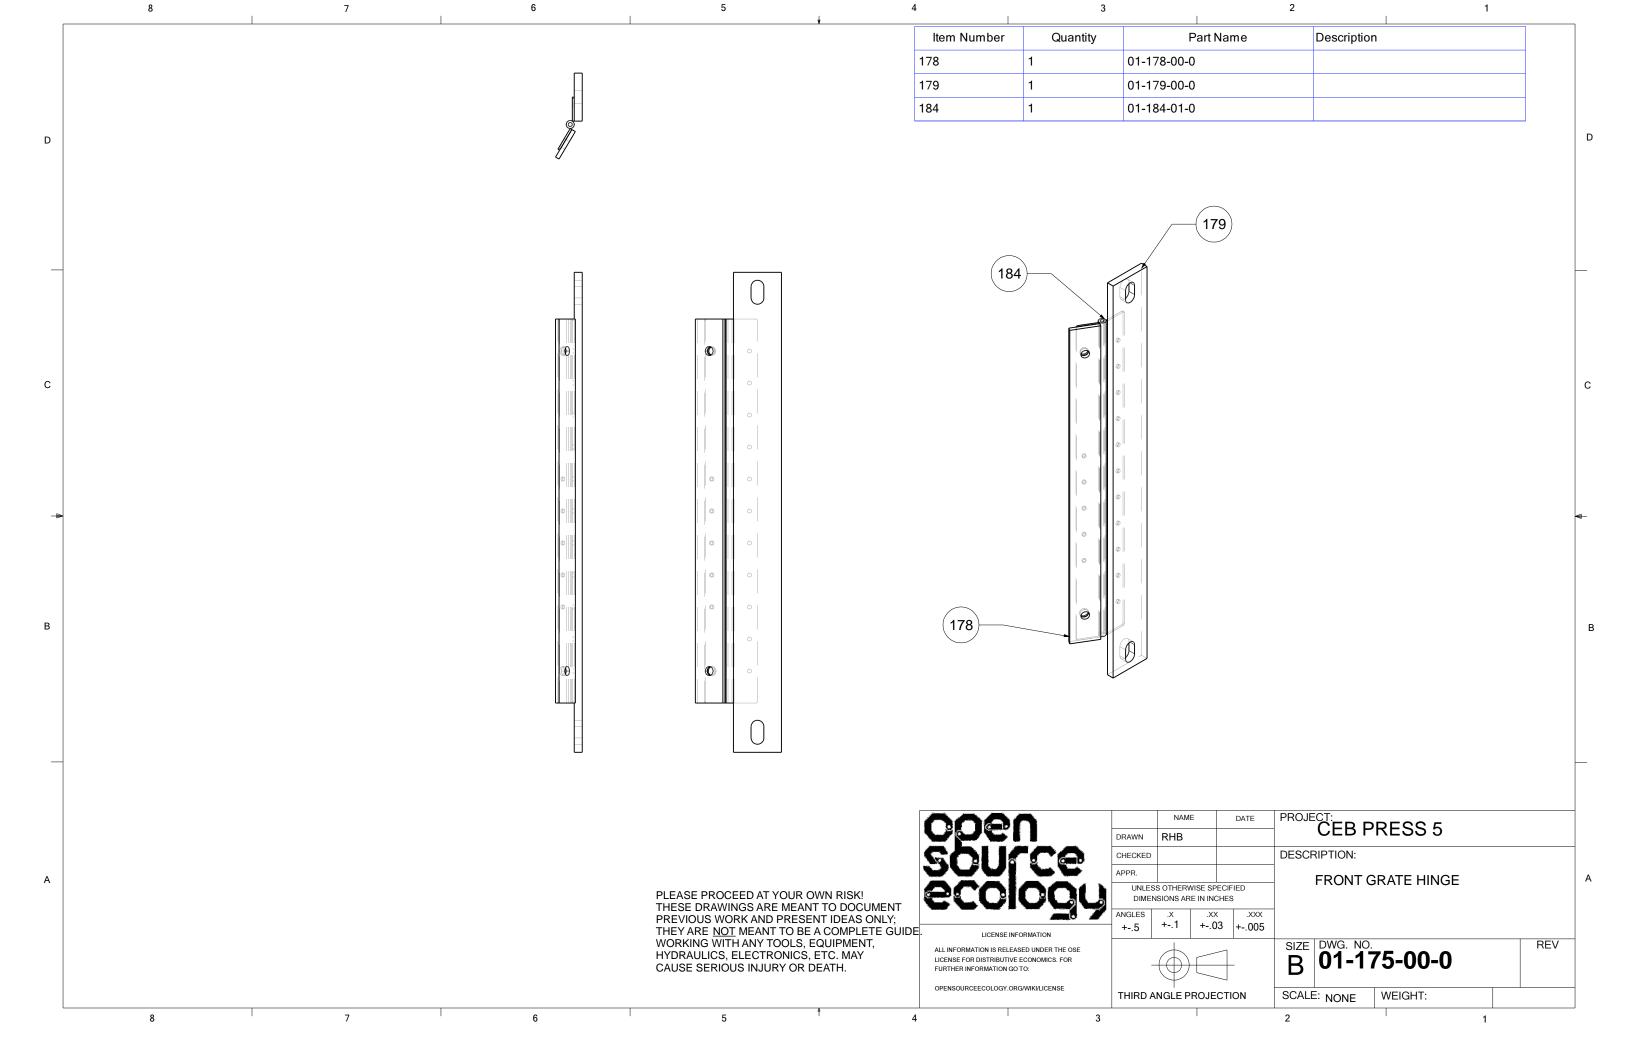

| 7 | 5 4                                                                                                                                                                                               |                    | 3                                                                                 |                                                              | 1                 |         |
|---|---------------------------------------------------------------------------------------------------------------------------------------------------------------------------------------------------|--------------------|-----------------------------------------------------------------------------------|--------------------------------------------------------------|-------------------|---------|
|   | Item Nun                                                                                                                                                                                          | nber Quantit       | y Part Name                                                                       | Description                                                  | Product           |         |
|   | 049                                                                                                                                                                                               | 2                  | 01-049-00-0                                                                       | 1/4 X 2 HR SQUARE TUBE X 43                                  |                   |         |
|   | 051                                                                                                                                                                                               | 1                  | 01-051-00-0 L-O1                                                                  | L-O1                                                         |                   |         |
|   | 079                                                                                                                                                                                               | 1                  | 01-079-00-0 L-H9                                                                  | L-H9                                                         |                   |         |
|   | 080                                                                                                                                                                                               | 1                  | 01-080-00-0 L-H8                                                                  | L-H8                                                         |                   |         |
|   | 102                                                                                                                                                                                               | 2                  | 01-102-00-0                                                                       | SECONDARY CYLINDER PIN                                       |                   |         |
|   | 152                                                                                                                                                                                               | 2                  | 01-152-00-0 L-H5                                                                  | L-H5                                                         |                   |         |
|   | 155                                                                                                                                                                                               | 4                  | 01-155-00-0                                                                       |                                                              |                   |         |
|   | 185                                                                                                                                                                                               | 1                  | 01-185-00-0 - 25TL14-112                                                          | HYDRAULIC CYLINDER 25TL14-112                                |                   |         |
|   | 186                                                                                                                                                                                               | 2                  | 01-186-00-0                                                                       |                                                              |                   |         |
|   | 002                                                                                                                                                                                               | 4                  | 01-002-00-0                                                                       | FOOT ASSEMBLY                                                | SUBASSEMBLY       |         |
|   | 003                                                                                                                                                                                               | 1                  | 01-003-00-0                                                                       | REAR SECONDARY ARM ASSEMBLY                                  | SUBASSEMBLY       |         |
|   | 018                                                                                                                                                                                               | 1                  | 01-018-00-0                                                                       | REAR SECONDARY ARM ASSEMBLY                                  | SUBASSEMBLY       |         |
|   | 019                                                                                                                                                                                               | 1                  | 01-019-00-0                                                                       | MAIN FRAME ASSEMBLY                                          | SUBASSEMBLY       |         |
|   | 026                                                                                                                                                                                               | 1                  | 01-026-00-0                                                                       | DRAWER ASSEMBLY                                              | SUBASSEMBLY       |         |
|   | 063                                                                                                                                                                                               | 1                  | 01-063-00-0                                                                       | HOPPER ASSEMBLY                                              | SUBASSEMBLY       |         |
|   | 070                                                                                                                                                                                               | 1                  | 01-070-00-0                                                                       | GRATE ASSEMBLY                                               | SUBASSEMBLY       |         |
|   | 076                                                                                                                                                                                               | 1                  | 01-076-00-0                                                                       | SHAKER ASSEMBLY                                              | SUBASSEMBLY       |         |
|   | 084                                                                                                                                                                                               | 1                  | 01-084-00-0                                                                       | CONTROLER MOUNT WELDMENT                                     | SUBASSEMBLY       |         |
|   | 119                                                                                                                                                                                               | 1                  | 01-119-00-0                                                                       | VALVE ASSEMBLY                                               | SUBASSEMBLY       |         |
|   | 127                                                                                                                                                                                               | 1                  | 01-127-00-0                                                                       | SADDLE WELDMENT                                              | SUBASSEMBLY       |         |
|   | 140                                                                                                                                                                                               | 4                  | 01-140-00-0                                                                       | SUPPORT HOLDER WELDMENT                                      | SUBASSEMBLY       |         |
|   | 153                                                                                                                                                                                               | 1                  | 01-153-00-0                                                                       | FRONT SOIL DEFLECTOR ASSEMBLY                                | SUBASSEMBLY       |         |
|   | 173                                                                                                                                                                                               | 1                  | 01-173-00-0                                                                       | PRIMARY ARM RIGHT HAND ASSEMBLY                              |                   |         |
|   | 174                                                                                                                                                                                               | 1                  | 01-174-00-0                                                                       |                                                              | SUBASSEMBLY       |         |
|   | 175                                                                                                                                                                                               | 1                  | 01-175-00-0                                                                       | FRONT GRATE HINGE                                            | SUBASSEMBLY       |         |
|   | 176                                                                                                                                                                                               | 1                  | 01-176-00-0                                                                       | REAR GRATE HINGE                                             | SUBASSEMBLY       |         |
|   | 203                                                                                                                                                                                               | 1                  | 202 - MISC HARDWARE                                                               |                                                              | SUBASSEMBLY       |         |
|   | 200                                                                                                                                                                                               | ·                  | ZOZ IIIIOGTIVILITIVILIZ                                                           |                                                              | OOD, OOLIMBET     |         |
|   |                                                                                                                                                                                                   | 006<br>50L         | DRAWN CHECKEE APPR.                                                               |                                                              |                   |         |
|   | THESE DRAWINGS ARE MEANT TO DOCUMENT PREVIOUS WORK AND PRESENT IDEAS ONLY; THEY ARE <u>NOT</u> MEANT TO BE A COMPLETE GUIDE. WORKING WITH ANY TOOLS, EQUIPMENT, HYDRAULICS, ELECTRONICS, ETC. MAY | ALL INFORMATION IS | UNLE DIME ANGLES ANSE INFORMATION I. RELEASED UNDER THE OSE BUTIVE ECONOMICS. FOR | CEB PRES  SS OTHERWISE SPECIFIED  INSIONS ARE IN INCHES    X | S 5 MAIN ASSEMBLY | /<br>RE |