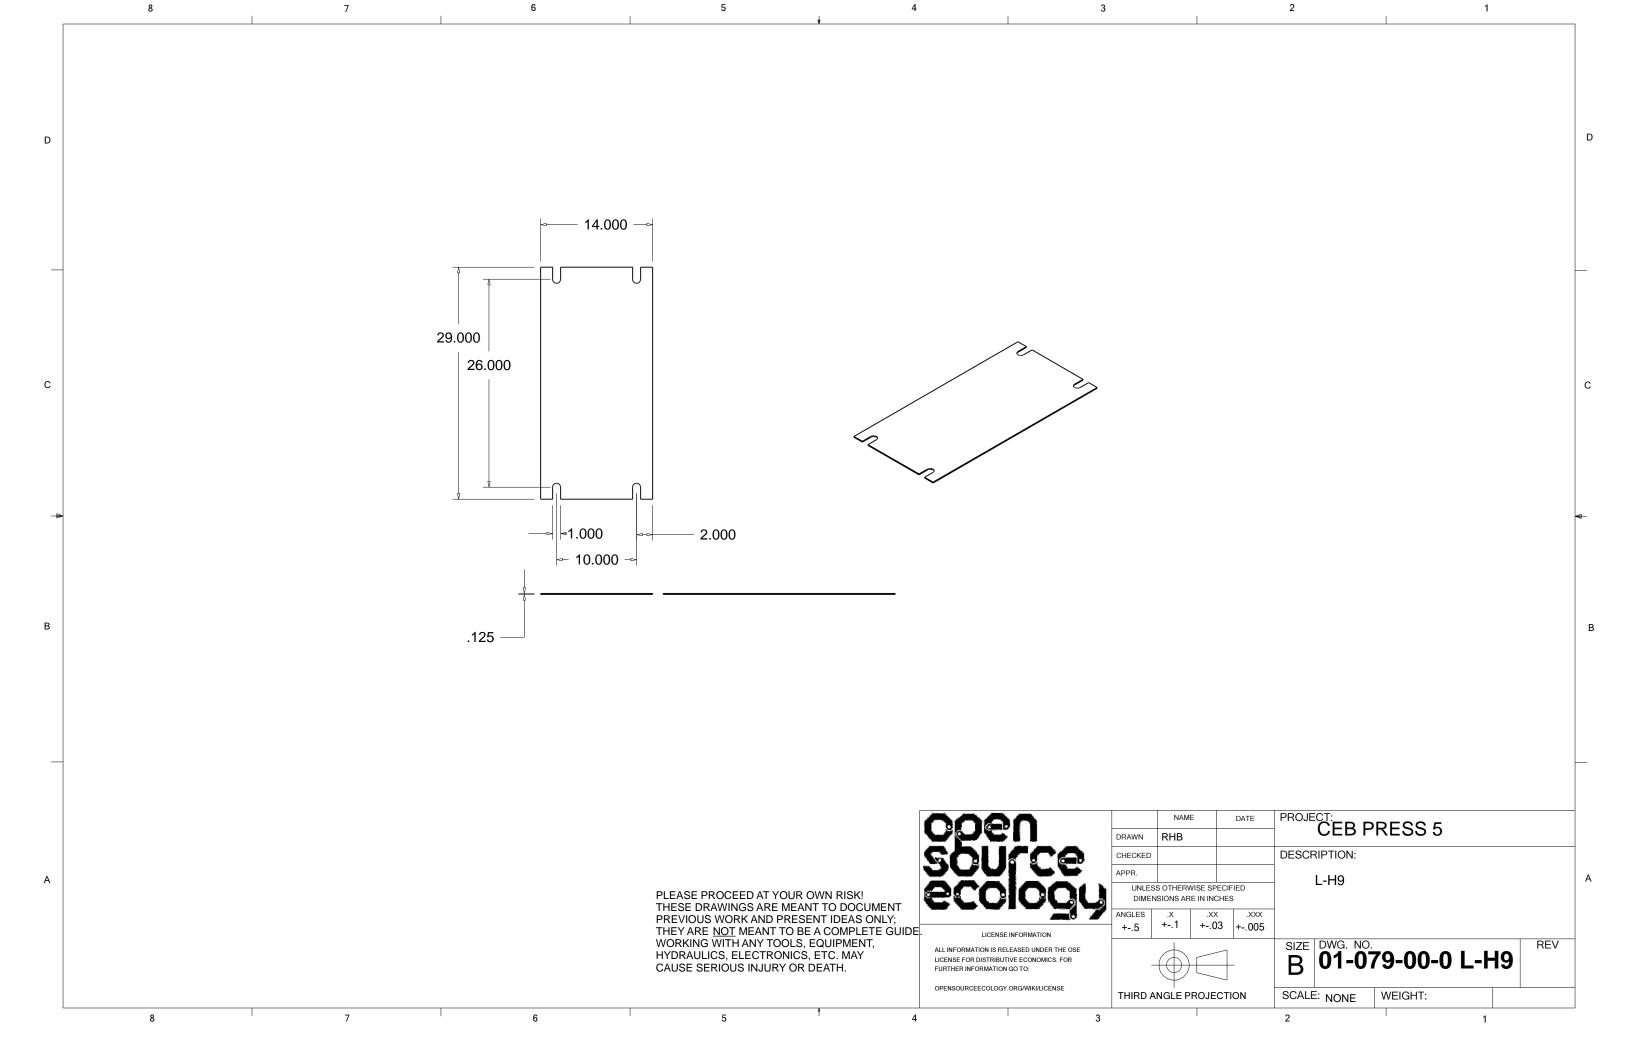

| 7 | 5 4                                                                                                                                                                                               |                    | 3                                                                                 |                                                              | 1                 |         |
|---|---------------------------------------------------------------------------------------------------------------------------------------------------------------------------------------------------|--------------------|-----------------------------------------------------------------------------------|--------------------------------------------------------------|-------------------|---------|
|   | Item Nun                                                                                                                                                                                          | nber Quantit       | y Part Name                                                                       | Description                                                  | Product           |         |
|   | 049                                                                                                                                                                                               | 2                  | 01-049-00-0                                                                       | 1/4 X 2 HR SQUARE TUBE X 43                                  |                   |         |
|   | 051                                                                                                                                                                                               | 1                  | 01-051-00-0 L-O1                                                                  | L-O1                                                         |                   |         |
|   | 079                                                                                                                                                                                               | 1                  | 01-079-00-0 L-H9                                                                  | L-H9                                                         |                   |         |
|   | 080                                                                                                                                                                                               | 1                  | 01-080-00-0 L-H8                                                                  | L-H8                                                         |                   |         |
|   | 102                                                                                                                                                                                               | 2                  | 01-102-00-0                                                                       | SECONDARY CYLINDER PIN                                       |                   |         |
|   | 152                                                                                                                                                                                               | 2                  | 01-152-00-0 L-H5                                                                  | L-H5                                                         |                   |         |
|   | 155                                                                                                                                                                                               | 4                  | 01-155-00-0                                                                       |                                                              |                   |         |
|   | 185                                                                                                                                                                                               | 1                  | 01-185-00-0 - 25TL14-112                                                          | HYDRAULIC CYLINDER 25TL14-112                                |                   |         |
|   | 186                                                                                                                                                                                               | 2                  | 01-186-00-0                                                                       |                                                              |                   |         |
|   | 002                                                                                                                                                                                               | 4                  | 01-002-00-0                                                                       | FOOT ASSEMBLY                                                | SUBASSEMBLY       |         |
|   | 003                                                                                                                                                                                               | 1                  | 01-003-00-0                                                                       | REAR SECONDARY ARM ASSEMBLY                                  | SUBASSEMBLY       |         |
|   | 018                                                                                                                                                                                               | 1                  | 01-018-00-0                                                                       | REAR SECONDARY ARM ASSEMBLY                                  | SUBASSEMBLY       |         |
|   | 019                                                                                                                                                                                               | 1                  | 01-019-00-0                                                                       | MAIN FRAME ASSEMBLY                                          | SUBASSEMBLY       |         |
|   | 026                                                                                                                                                                                               | 1                  | 01-026-00-0                                                                       | DRAWER ASSEMBLY                                              | SUBASSEMBLY       |         |
|   | 063                                                                                                                                                                                               | 1                  | 01-063-00-0                                                                       | HOPPER ASSEMBLY                                              | SUBASSEMBLY       |         |
|   | 070                                                                                                                                                                                               | 1                  | 01-070-00-0                                                                       | GRATE ASSEMBLY                                               | SUBASSEMBLY       |         |
|   | 076                                                                                                                                                                                               | 1                  | 01-076-00-0                                                                       | SHAKER ASSEMBLY                                              | SUBASSEMBLY       |         |
|   | 084                                                                                                                                                                                               | 1                  | 01-084-00-0                                                                       | CONTROLER MOUNT WELDMENT                                     | SUBASSEMBLY       |         |
|   | 119                                                                                                                                                                                               | 1                  | 01-119-00-0                                                                       | VALVE ASSEMBLY                                               | SUBASSEMBLY       |         |
|   | 127                                                                                                                                                                                               | 1                  | 01-127-00-0                                                                       | SADDLE WELDMENT                                              | SUBASSEMBLY       |         |
|   | 140                                                                                                                                                                                               | 4                  | 01-140-00-0                                                                       | SUPPORT HOLDER WELDMENT                                      | SUBASSEMBLY       |         |
|   | 153                                                                                                                                                                                               | 1                  | 01-153-00-0                                                                       | FRONT SOIL DEFLECTOR ASSEMBLY                                | SUBASSEMBLY       |         |
|   | 173                                                                                                                                                                                               | 1                  | 01-173-00-0                                                                       | PRIMARY ARM RIGHT HAND ASSEMBLY                              |                   |         |
|   | 174                                                                                                                                                                                               | 1                  | 01-174-00-0                                                                       |                                                              | SUBASSEMBLY       |         |
|   | 175                                                                                                                                                                                               | 1                  | 01-175-00-0                                                                       | FRONT GRATE HINGE                                            | SUBASSEMBLY       |         |
|   | 176                                                                                                                                                                                               | 1                  | 01-176-00-0                                                                       | REAR GRATE HINGE                                             | SUBASSEMBLY       |         |
|   | 203                                                                                                                                                                                               | 1                  | 202 - MISC HARDWARE                                                               |                                                              | SUBASSEMBLY       |         |
|   | 200                                                                                                                                                                                               | ·                  | ZOZ IIIIOGTIVILITIVILIZ                                                           |                                                              | OOD, OOLIMBET     |         |
|   |                                                                                                                                                                                                   | 006<br>50L         | DRAWN CHECKEE APPR.                                                               |                                                              |                   |         |
|   | THESE DRAWINGS ARE MEANT TO DOCUMENT PREVIOUS WORK AND PRESENT IDEAS ONLY; THEY ARE <u>NOT</u> MEANT TO BE A COMPLETE GUIDE. WORKING WITH ANY TOOLS, EQUIPMENT, HYDRAULICS, ELECTRONICS, ETC. MAY | ALL INFORMATION IS | UNLE DIME ANGLES ANSE INFORMATION I. RELEASED UNDER THE OSE BUTIVE ECONOMICS. FOR | CEB PRES  SS OTHERWISE SPECIFIED  INSIONS ARE IN INCHES    X | S 5 MAIN ASSEMBLY | /<br>RE |