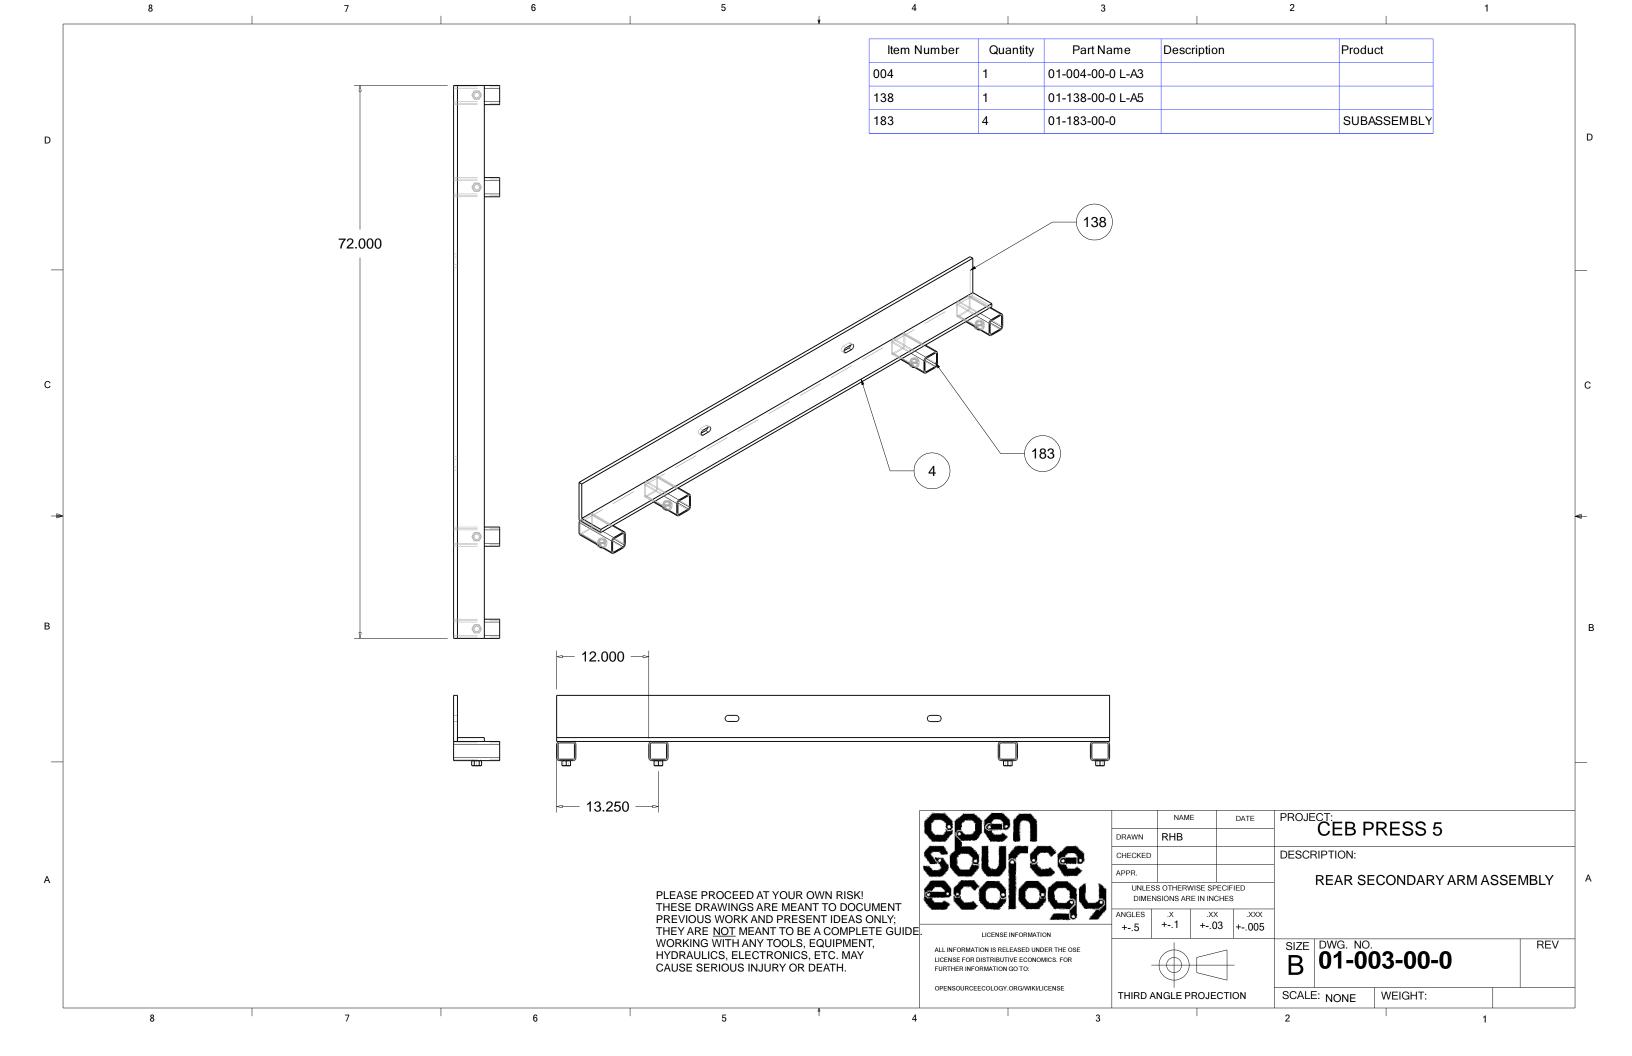

| 7 | 5 4                                                                                                                                                                                               |                    | 3                                                                                 |                                                              | 1                 |         |
|---|---------------------------------------------------------------------------------------------------------------------------------------------------------------------------------------------------|--------------------|-----------------------------------------------------------------------------------|--------------------------------------------------------------|-------------------|---------|
|   | Item Nun                                                                                                                                                                                          | nber Quantit       | y Part Name                                                                       | Description                                                  | Product           |         |
|   | 049                                                                                                                                                                                               | 2                  | 01-049-00-0                                                                       | 1/4 X 2 HR SQUARE TUBE X 43                                  |                   |         |
|   | 051                                                                                                                                                                                               | 1                  | 01-051-00-0 L-O1                                                                  | L-O1                                                         |                   |         |
|   | 079                                                                                                                                                                                               | 1                  | 01-079-00-0 L-H9                                                                  | L-H9                                                         |                   |         |
|   | 080                                                                                                                                                                                               | 1                  | 01-080-00-0 L-H8                                                                  | L-H8                                                         |                   |         |
|   | 102                                                                                                                                                                                               | 2                  | 01-102-00-0                                                                       | SECONDARY CYLINDER PIN                                       |                   |         |
|   | 152                                                                                                                                                                                               | 2                  | 01-152-00-0 L-H5                                                                  | L-H5                                                         |                   |         |
|   | 155                                                                                                                                                                                               | 4                  | 01-155-00-0                                                                       |                                                              |                   |         |
|   | 185                                                                                                                                                                                               | 1                  | 01-185-00-0 - 25TL14-112                                                          | HYDRAULIC CYLINDER 25TL14-112                                |                   |         |
|   | 186                                                                                                                                                                                               | 2                  | 01-186-00-0                                                                       |                                                              |                   |         |
|   | 002                                                                                                                                                                                               | 4                  | 01-002-00-0                                                                       | FOOT ASSEMBLY                                                | SUBASSEMBLY       |         |
|   | 003                                                                                                                                                                                               | 1                  | 01-003-00-0                                                                       | REAR SECONDARY ARM ASSEMBLY                                  | SUBASSEMBLY       |         |
|   | 018                                                                                                                                                                                               | 1                  | 01-018-00-0                                                                       | REAR SECONDARY ARM ASSEMBLY                                  | SUBASSEMBLY       |         |
|   | 019                                                                                                                                                                                               | 1                  | 01-019-00-0                                                                       | MAIN FRAME ASSEMBLY                                          | SUBASSEMBLY       |         |
|   | 026                                                                                                                                                                                               | 1                  | 01-026-00-0                                                                       | DRAWER ASSEMBLY                                              | SUBASSEMBLY       |         |
|   | 063                                                                                                                                                                                               | 1                  | 01-063-00-0                                                                       | HOPPER ASSEMBLY                                              | SUBASSEMBLY       |         |
|   | 070                                                                                                                                                                                               | 1                  | 01-070-00-0                                                                       | GRATE ASSEMBLY                                               | SUBASSEMBLY       |         |
|   | 076                                                                                                                                                                                               | 1                  | 01-076-00-0                                                                       | SHAKER ASSEMBLY                                              | SUBASSEMBLY       |         |
|   | 084                                                                                                                                                                                               | 1                  | 01-084-00-0                                                                       | CONTROLER MOUNT WELDMENT                                     | SUBASSEMBLY       |         |
|   | 119                                                                                                                                                                                               | 1                  | 01-119-00-0                                                                       | VALVE ASSEMBLY                                               | SUBASSEMBLY       |         |
|   | 127                                                                                                                                                                                               | 1                  | 01-127-00-0                                                                       | SADDLE WELDMENT                                              | SUBASSEMBLY       |         |
|   | 140                                                                                                                                                                                               | 4                  | 01-140-00-0                                                                       | SUPPORT HOLDER WELDMENT                                      | SUBASSEMBLY       |         |
|   | 153                                                                                                                                                                                               | 1                  | 01-153-00-0                                                                       | FRONT SOIL DEFLECTOR ASSEMBLY                                | SUBASSEMBLY       |         |
|   | 173                                                                                                                                                                                               | 1                  | 01-173-00-0                                                                       | PRIMARY ARM RIGHT HAND ASSEMBLY                              |                   |         |
|   | 174                                                                                                                                                                                               | 1                  | 01-174-00-0                                                                       |                                                              | SUBASSEMBLY       |         |
|   | 175                                                                                                                                                                                               | 1                  | 01-175-00-0                                                                       | FRONT GRATE HINGE                                            | SUBASSEMBLY       |         |
|   | 176                                                                                                                                                                                               | 1                  | 01-176-00-0                                                                       | REAR GRATE HINGE                                             | SUBASSEMBLY       |         |
|   | 203                                                                                                                                                                                               | 1                  | 202 - MISC HARDWARE                                                               |                                                              | SUBASSEMBLY       |         |
|   | 200                                                                                                                                                                                               | ·                  | ZOZ IIIIOGTIVILITIVILIZ                                                           |                                                              | OOD, OOLIMBET     |         |
|   |                                                                                                                                                                                                   | 006<br>50L         | DRAWN CHECKEE APPR.                                                               |                                                              |                   |         |
|   | THESE DRAWINGS ARE MEANT TO DOCUMENT PREVIOUS WORK AND PRESENT IDEAS ONLY; THEY ARE <u>NOT</u> MEANT TO BE A COMPLETE GUIDE. WORKING WITH ANY TOOLS, EQUIPMENT, HYDRAULICS, ELECTRONICS, ETC. MAY | ALL INFORMATION IS | UNLE DIME ANGLES ANSE INFORMATION I. RELEASED UNDER THE OSE BUTIVE ECONOMICS. FOR | CEB PRES  SS OTHERWISE SPECIFIED  INSIONS ARE IN INCHES    X | S 5 MAIN ASSEMBLY | /<br>RE |