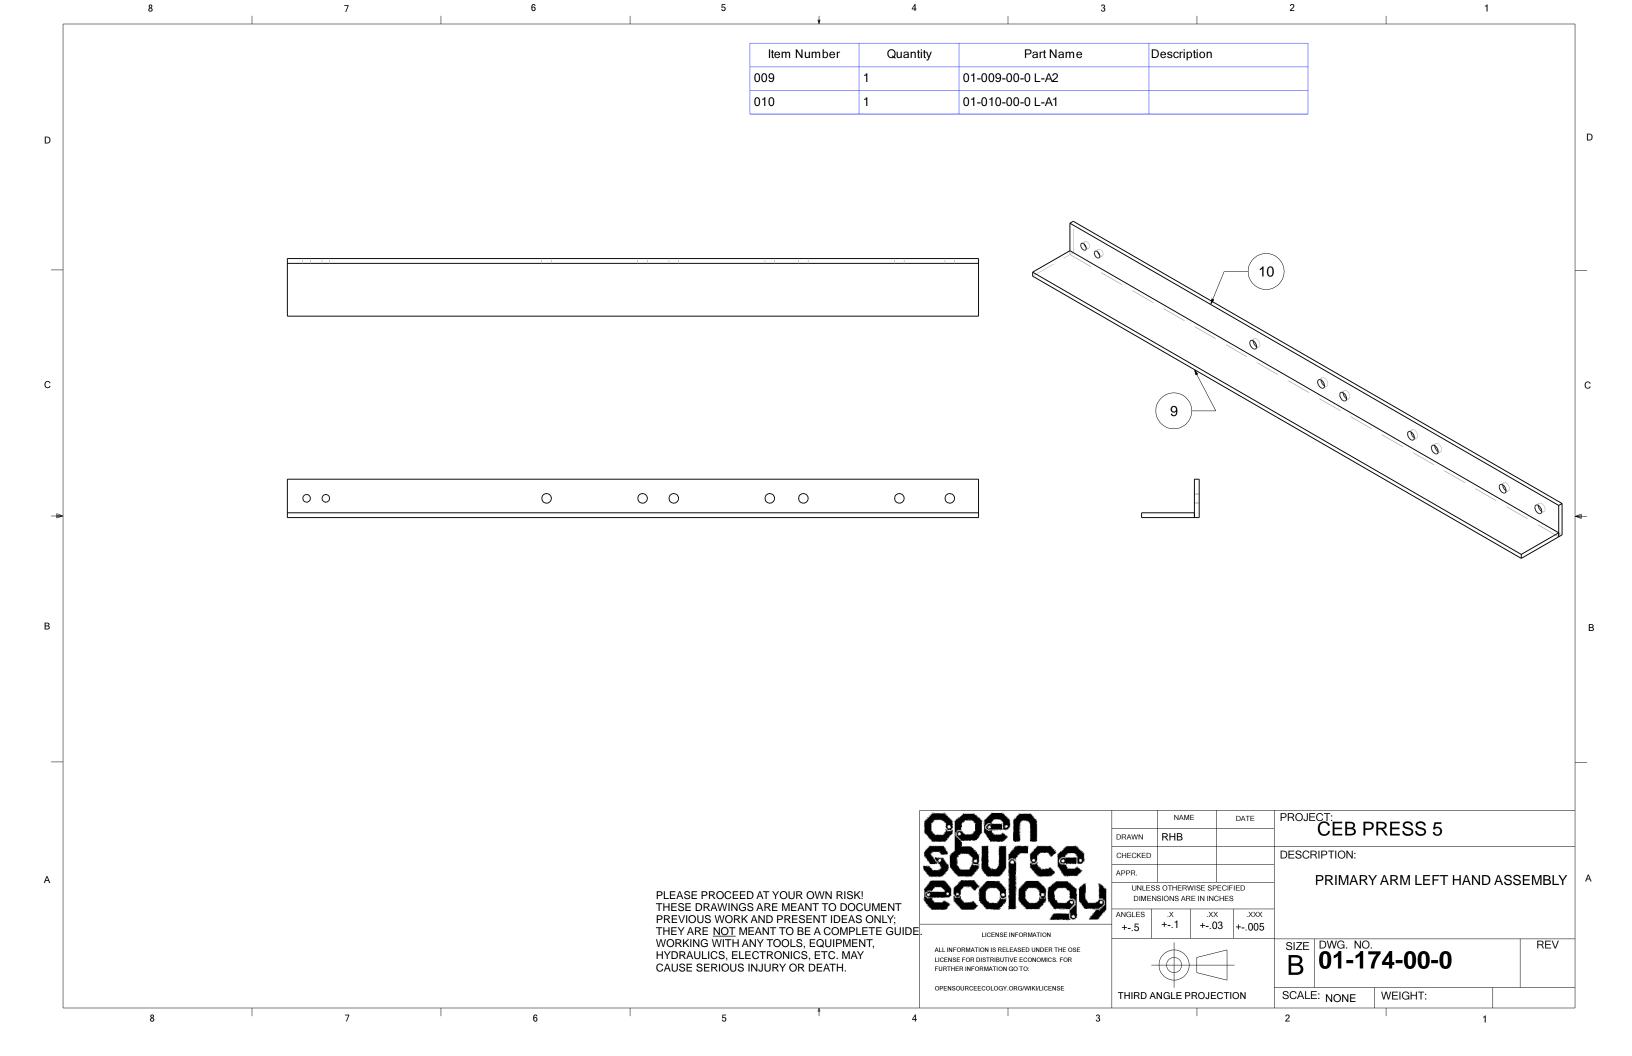

| 7 | 5 4                                                                                                                                                                                               |                    | 3                                                                                 |                                                              | 1                 |         |
|---|---------------------------------------------------------------------------------------------------------------------------------------------------------------------------------------------------|--------------------|-----------------------------------------------------------------------------------|--------------------------------------------------------------|-------------------|---------|
|   | Item Nun                                                                                                                                                                                          | nber Quantit       | y Part Name                                                                       | Description                                                  | Product           |         |
|   | 049                                                                                                                                                                                               | 2                  | 01-049-00-0                                                                       | 1/4 X 2 HR SQUARE TUBE X 43                                  |                   |         |
|   | 051                                                                                                                                                                                               | 1                  | 01-051-00-0 L-O1                                                                  | L-O1                                                         |                   |         |
|   | 079                                                                                                                                                                                               | 1                  | 01-079-00-0 L-H9                                                                  | L-H9                                                         |                   |         |
|   | 080                                                                                                                                                                                               | 1                  | 01-080-00-0 L-H8                                                                  | L-H8                                                         |                   |         |
|   | 102                                                                                                                                                                                               | 2                  | 01-102-00-0                                                                       | SECONDARY CYLINDER PIN                                       |                   |         |
|   | 152                                                                                                                                                                                               | 2                  | 01-152-00-0 L-H5                                                                  | L-H5                                                         |                   |         |
|   | 155                                                                                                                                                                                               | 4                  | 01-155-00-0                                                                       |                                                              |                   |         |
|   | 185                                                                                                                                                                                               | 1                  | 01-185-00-0 - 25TL14-112                                                          | HYDRAULIC CYLINDER 25TL14-112                                |                   |         |
|   | 186                                                                                                                                                                                               | 2                  | 01-186-00-0                                                                       |                                                              |                   |         |
|   | 002                                                                                                                                                                                               | 4                  | 01-002-00-0                                                                       | FOOT ASSEMBLY                                                | SUBASSEMBLY       |         |
|   | 003                                                                                                                                                                                               | 1                  | 01-003-00-0                                                                       | REAR SECONDARY ARM ASSEMBLY                                  | SUBASSEMBLY       |         |
|   | 018                                                                                                                                                                                               | 1                  | 01-018-00-0                                                                       | REAR SECONDARY ARM ASSEMBLY                                  | SUBASSEMBLY       |         |
|   | 019                                                                                                                                                                                               | 1                  | 01-019-00-0                                                                       | MAIN FRAME ASSEMBLY                                          | SUBASSEMBLY       |         |
|   | 026                                                                                                                                                                                               | 1                  | 01-026-00-0                                                                       | DRAWER ASSEMBLY                                              | SUBASSEMBLY       |         |
|   | 063                                                                                                                                                                                               | 1                  | 01-063-00-0                                                                       | HOPPER ASSEMBLY                                              | SUBASSEMBLY       |         |
|   | 070                                                                                                                                                                                               | 1                  | 01-070-00-0                                                                       | GRATE ASSEMBLY                                               | SUBASSEMBLY       |         |
|   | 076                                                                                                                                                                                               | 1                  | 01-076-00-0                                                                       | SHAKER ASSEMBLY                                              | SUBASSEMBLY       |         |
|   | 084                                                                                                                                                                                               | 1                  | 01-084-00-0                                                                       | CONTROLER MOUNT WELDMENT                                     | SUBASSEMBLY       |         |
|   | 119                                                                                                                                                                                               | 1                  | 01-119-00-0                                                                       | VALVE ASSEMBLY                                               | SUBASSEMBLY       |         |
|   | 127                                                                                                                                                                                               | 1                  | 01-127-00-0                                                                       | SADDLE WELDMENT                                              | SUBASSEMBLY       |         |
|   | 140                                                                                                                                                                                               | 4                  | 01-140-00-0                                                                       | SUPPORT HOLDER WELDMENT                                      | SUBASSEMBLY       |         |
|   | 153                                                                                                                                                                                               | 1                  | 01-153-00-0                                                                       | FRONT SOIL DEFLECTOR ASSEMBLY                                | SUBASSEMBLY       |         |
|   | 173                                                                                                                                                                                               | 1                  | 01-173-00-0                                                                       | PRIMARY ARM RIGHT HAND ASSEMBLY                              |                   |         |
|   | 174                                                                                                                                                                                               | 1                  | 01-174-00-0                                                                       |                                                              | SUBASSEMBLY       |         |
|   | 175                                                                                                                                                                                               | 1                  | 01-175-00-0                                                                       | FRONT GRATE HINGE                                            | SUBASSEMBLY       |         |
|   | 176                                                                                                                                                                                               | 1                  | 01-176-00-0                                                                       | REAR GRATE HINGE                                             | SUBASSEMBLY       |         |
|   | 203                                                                                                                                                                                               | 1                  | 202 - MISC HARDWARE                                                               |                                                              | SUBASSEMBLY       |         |
|   | 200                                                                                                                                                                                               | ·                  | ZOZ IIIIOGTIVILITIVILIZ                                                           |                                                              | OOD, OOLIMBET     |         |
|   |                                                                                                                                                                                                   | 006<br>50L         | DRAWN CHECKEE APPR.                                                               |                                                              |                   |         |
|   | THESE DRAWINGS ARE MEANT TO DOCUMENT PREVIOUS WORK AND PRESENT IDEAS ONLY; THEY ARE <u>NOT</u> MEANT TO BE A COMPLETE GUIDE. WORKING WITH ANY TOOLS, EQUIPMENT, HYDRAULICS, ELECTRONICS, ETC. MAY | ALL INFORMATION IS | UNLE DIME ANGLES ANSE INFORMATION I. RELEASED UNDER THE OSE BUTIVE ECONOMICS. FOR | CEB PRES  SS OTHERWISE SPECIFIED  INSIONS ARE IN INCHES    X | S 5 MAIN ASSEMBLY | /<br>RE |