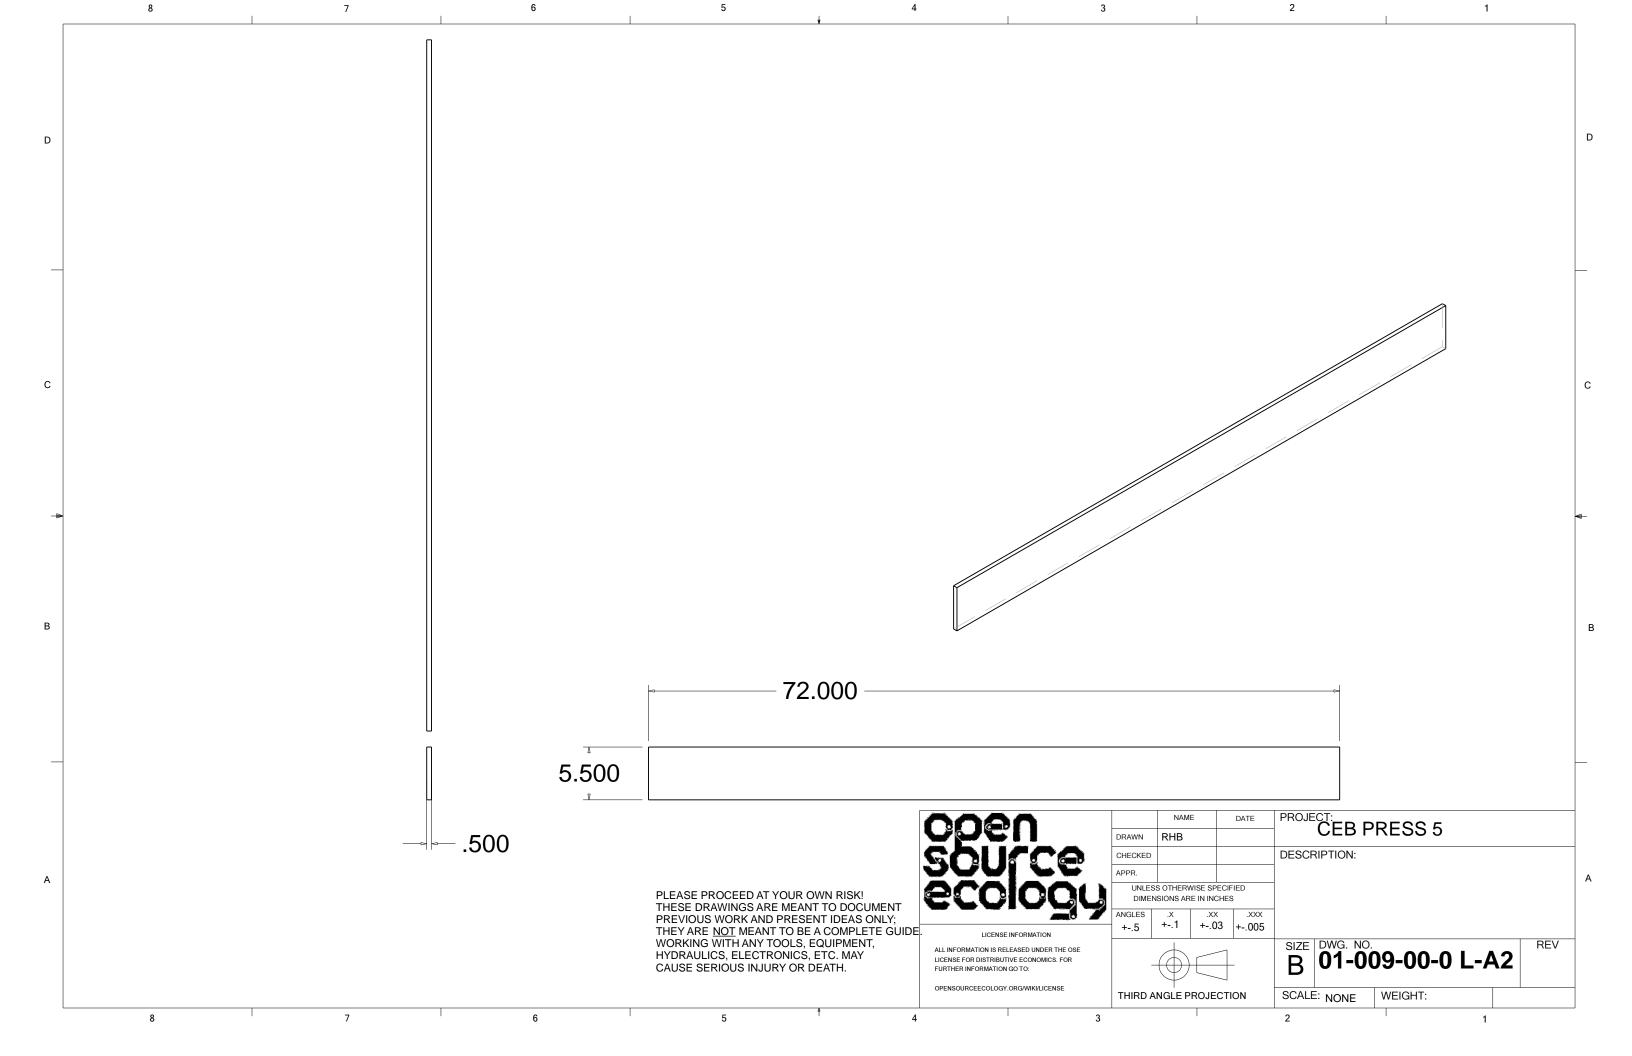

| 7 | 5 4                                                                                                                                                                                               |                    | 3                                                                                 |                                                              | 1                 |         |
|---|---------------------------------------------------------------------------------------------------------------------------------------------------------------------------------------------------|--------------------|-----------------------------------------------------------------------------------|--------------------------------------------------------------|-------------------|---------|
|   | Item Nun                                                                                                                                                                                          | nber Quantit       | y Part Name                                                                       | Description                                                  | Product           |         |
|   | 049                                                                                                                                                                                               | 2                  | 01-049-00-0                                                                       | 1/4 X 2 HR SQUARE TUBE X 43                                  |                   |         |
|   | 051                                                                                                                                                                                               | 1                  | 01-051-00-0 L-O1                                                                  | L-O1                                                         |                   |         |
|   | 079                                                                                                                                                                                               | 1                  | 01-079-00-0 L-H9                                                                  | L-H9                                                         |                   |         |
|   | 080                                                                                                                                                                                               | 1                  | 01-080-00-0 L-H8                                                                  | L-H8                                                         |                   |         |
|   | 102                                                                                                                                                                                               | 2                  | 01-102-00-0                                                                       | SECONDARY CYLINDER PIN                                       |                   |         |
|   | 152                                                                                                                                                                                               | 2                  | 01-152-00-0 L-H5                                                                  | L-H5                                                         |                   |         |
|   | 155                                                                                                                                                                                               | 4                  | 01-155-00-0                                                                       |                                                              |                   |         |
|   | 185                                                                                                                                                                                               | 1                  | 01-185-00-0 - 25TL14-112                                                          | HYDRAULIC CYLINDER 25TL14-112                                |                   |         |
|   | 186                                                                                                                                                                                               | 2                  | 01-186-00-0                                                                       |                                                              |                   |         |
|   | 002                                                                                                                                                                                               | 4                  | 01-002-00-0                                                                       | FOOT ASSEMBLY                                                | SUBASSEMBLY       |         |
|   | 003                                                                                                                                                                                               | 1                  | 01-003-00-0                                                                       | REAR SECONDARY ARM ASSEMBLY                                  | SUBASSEMBLY       |         |
|   | 018                                                                                                                                                                                               | 1                  | 01-018-00-0                                                                       | REAR SECONDARY ARM ASSEMBLY                                  | SUBASSEMBLY       |         |
|   | 019                                                                                                                                                                                               | 1                  | 01-019-00-0                                                                       | MAIN FRAME ASSEMBLY                                          | SUBASSEMBLY       |         |
|   | 026                                                                                                                                                                                               | 1                  | 01-026-00-0                                                                       | DRAWER ASSEMBLY                                              | SUBASSEMBLY       |         |
|   | 063                                                                                                                                                                                               | 1                  | 01-063-00-0                                                                       | HOPPER ASSEMBLY                                              | SUBASSEMBLY       |         |
|   | 070                                                                                                                                                                                               | 1                  | 01-070-00-0                                                                       | GRATE ASSEMBLY                                               | SUBASSEMBLY       |         |
|   | 076                                                                                                                                                                                               | 1                  | 01-076-00-0                                                                       | SHAKER ASSEMBLY                                              | SUBASSEMBLY       |         |
|   | 084                                                                                                                                                                                               | 1                  | 01-084-00-0                                                                       | CONTROLER MOUNT WELDMENT                                     | SUBASSEMBLY       |         |
|   | 119                                                                                                                                                                                               | 1                  | 01-119-00-0                                                                       | VALVE ASSEMBLY                                               | SUBASSEMBLY       |         |
|   | 127                                                                                                                                                                                               | 1                  | 01-127-00-0                                                                       | SADDLE WELDMENT                                              | SUBASSEMBLY       |         |
|   | 140                                                                                                                                                                                               | 4                  | 01-140-00-0                                                                       | SUPPORT HOLDER WELDMENT                                      | SUBASSEMBLY       |         |
|   | 153                                                                                                                                                                                               | 1                  | 01-153-00-0                                                                       | FRONT SOIL DEFLECTOR ASSEMBLY                                | SUBASSEMBLY       |         |
|   | 173                                                                                                                                                                                               | 1                  | 01-173-00-0                                                                       | PRIMARY ARM RIGHT HAND ASSEMBLY                              |                   |         |
|   | 174                                                                                                                                                                                               | 1                  | 01-174-00-0                                                                       |                                                              | SUBASSEMBLY       |         |
|   | 175                                                                                                                                                                                               | 1                  | 01-175-00-0                                                                       | FRONT GRATE HINGE                                            | SUBASSEMBLY       |         |
|   | 176                                                                                                                                                                                               | 1                  | 01-176-00-0                                                                       | REAR GRATE HINGE                                             | SUBASSEMBLY       |         |
|   | 203                                                                                                                                                                                               | 1                  | 202 - MISC HARDWARE                                                               |                                                              | SUBASSEMBLY       |         |
|   | 200                                                                                                                                                                                               | ·                  | ZOZ IIIIOGTIVILITIVILIZ                                                           |                                                              | OOD, OOLIMBET     |         |
|   |                                                                                                                                                                                                   | 006<br>50L         | DRAWN CHECKEE APPR.                                                               |                                                              |                   |         |
|   | THESE DRAWINGS ARE MEANT TO DOCUMENT PREVIOUS WORK AND PRESENT IDEAS ONLY; THEY ARE <u>NOT</u> MEANT TO BE A COMPLETE GUIDE. WORKING WITH ANY TOOLS, EQUIPMENT, HYDRAULICS, ELECTRONICS, ETC. MAY | ALL INFORMATION IS | UNLE DIME ANGLES ANSE INFORMATION I. RELEASED UNDER THE OSE BUTIVE ECONOMICS. FOR | CEB PRES  SS OTHERWISE SPECIFIED  INSIONS ARE IN INCHES    X | S 5 MAIN ASSEMBLY | /<br>RE |