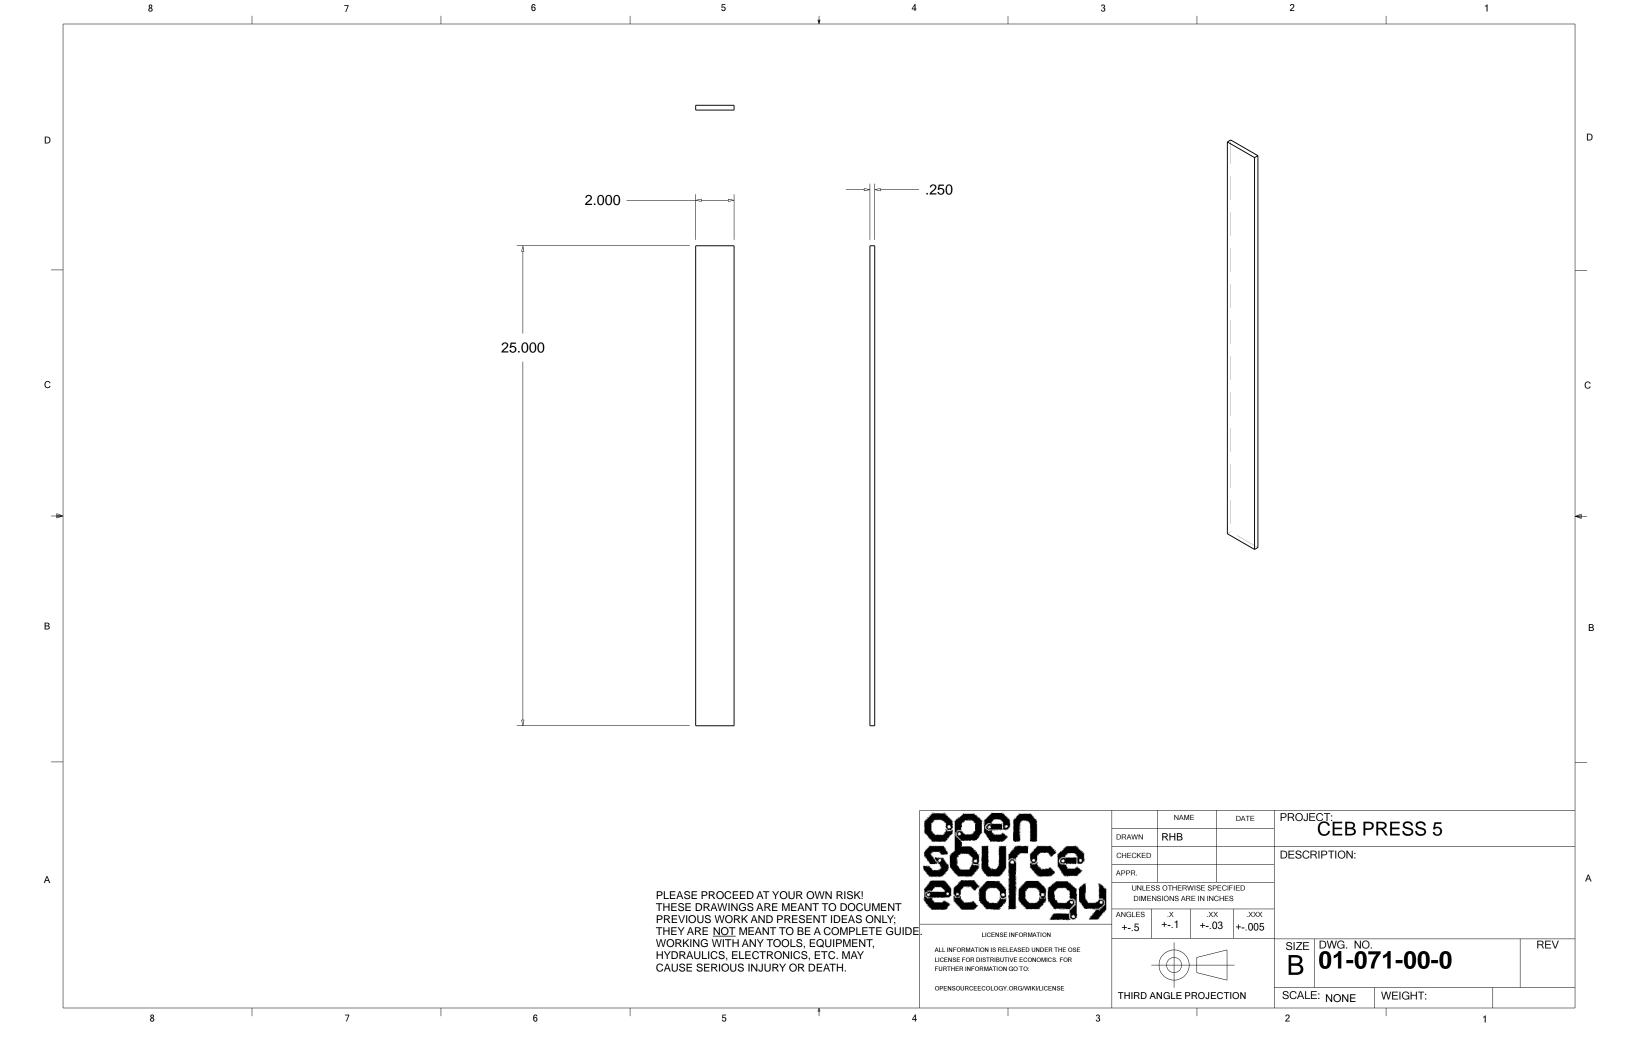

| 006<br>50L         | DRAWN CHECKEE APPR.                                                               |                                                              |                   |         |
|   | THESE DRAWINGS ARE MEANT TO DOCUMENT PREVIOUS WORK AND PRESENT IDEAS ONLY; THEY ARE <u>NOT</u> MEANT TO BE A COMPLETE GUIDE. WORKING WITH ANY TOOLS, EQUIPMENT, HYDRAULICS, ELECTRONICS, ETC. MAY | ALL INFORMATION IS | UNLE DIME ANGLES ANSE INFORMATION I. RELEASED UNDER THE OSE BUTIVE ECONOMICS. FOR | CEB PRES  SS OTHERWISE SPECIFIED  INSIONS ARE IN INCHES    X | S 5 MAIN ASSEMBLY | /<br>RE |