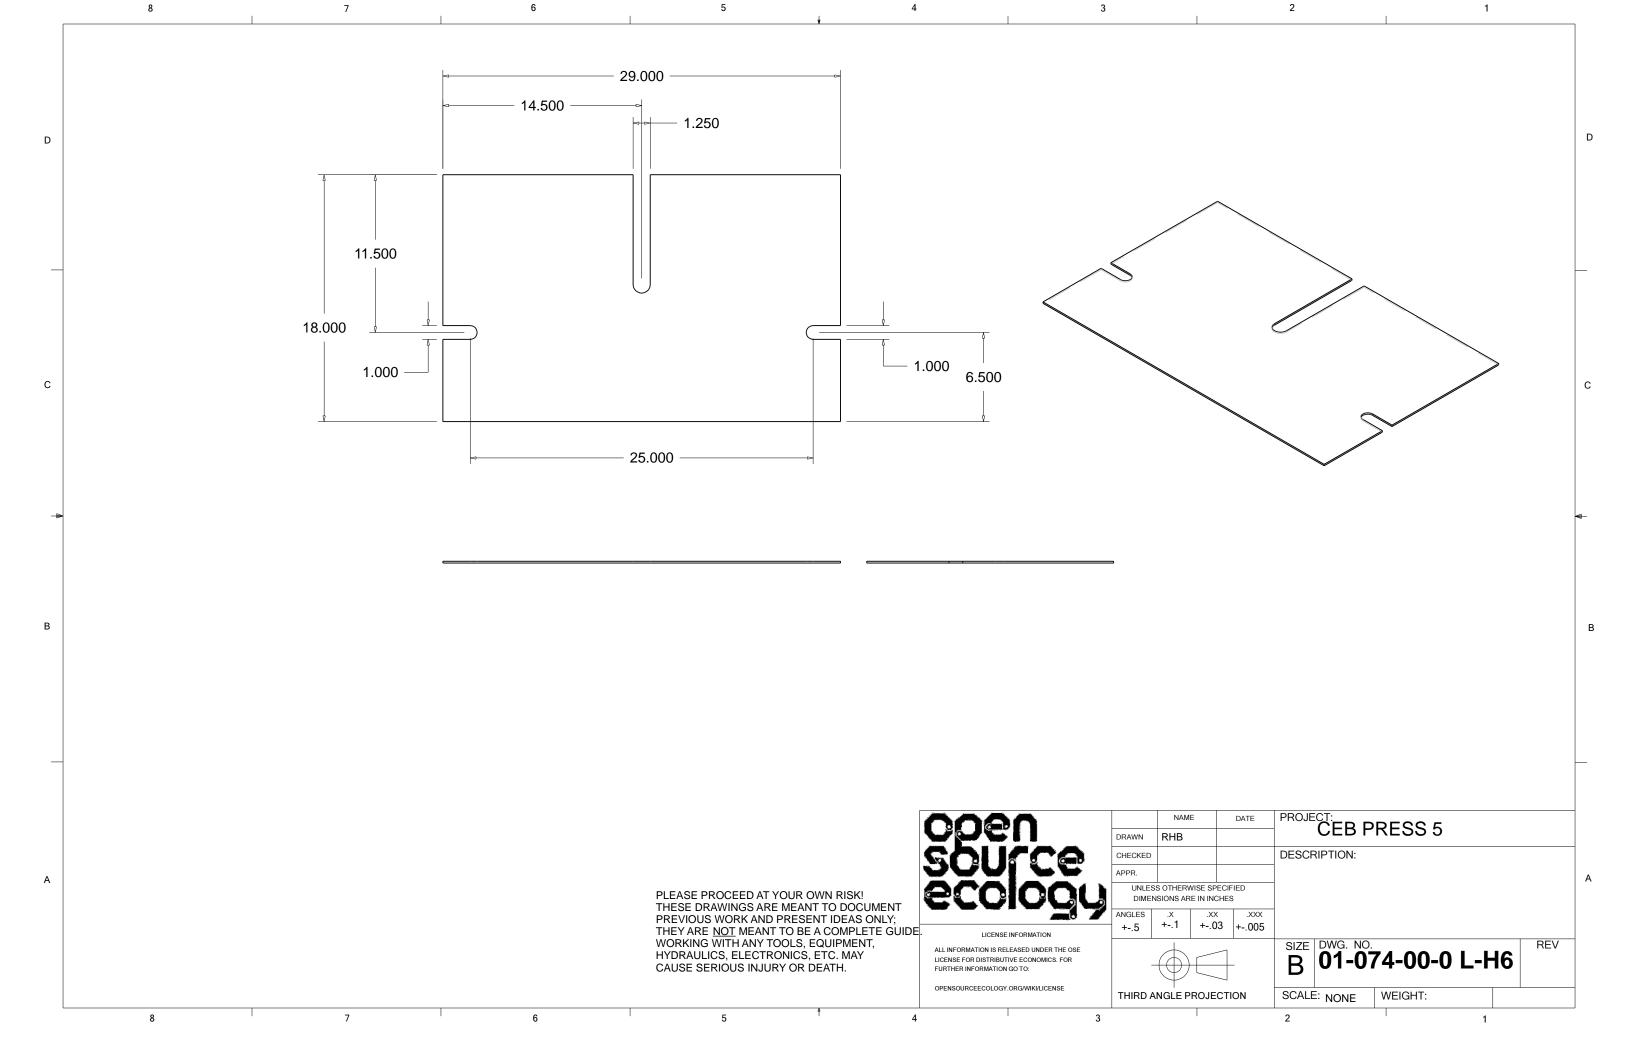

| 006<br>50L         | DRAWN CHECKEE APPR.                                                               |                                                              |                   |         |
|   | THESE DRAWINGS ARE MEANT TO DOCUMENT PREVIOUS WORK AND PRESENT IDEAS ONLY; THEY ARE <u>NOT</u> MEANT TO BE A COMPLETE GUIDE. WORKING WITH ANY TOOLS, EQUIPMENT, HYDRAULICS, ELECTRONICS, ETC. MAY | ALL INFORMATION IS | UNLE DIME ANGLES ANSE INFORMATION I. RELEASED UNDER THE OSE BUTIVE ECONOMICS. FOR | CEB PRES  SS OTHERWISE SPECIFIED  INSIONS ARE IN INCHES    X | S 5 MAIN ASSEMBLY | /<br>RE |