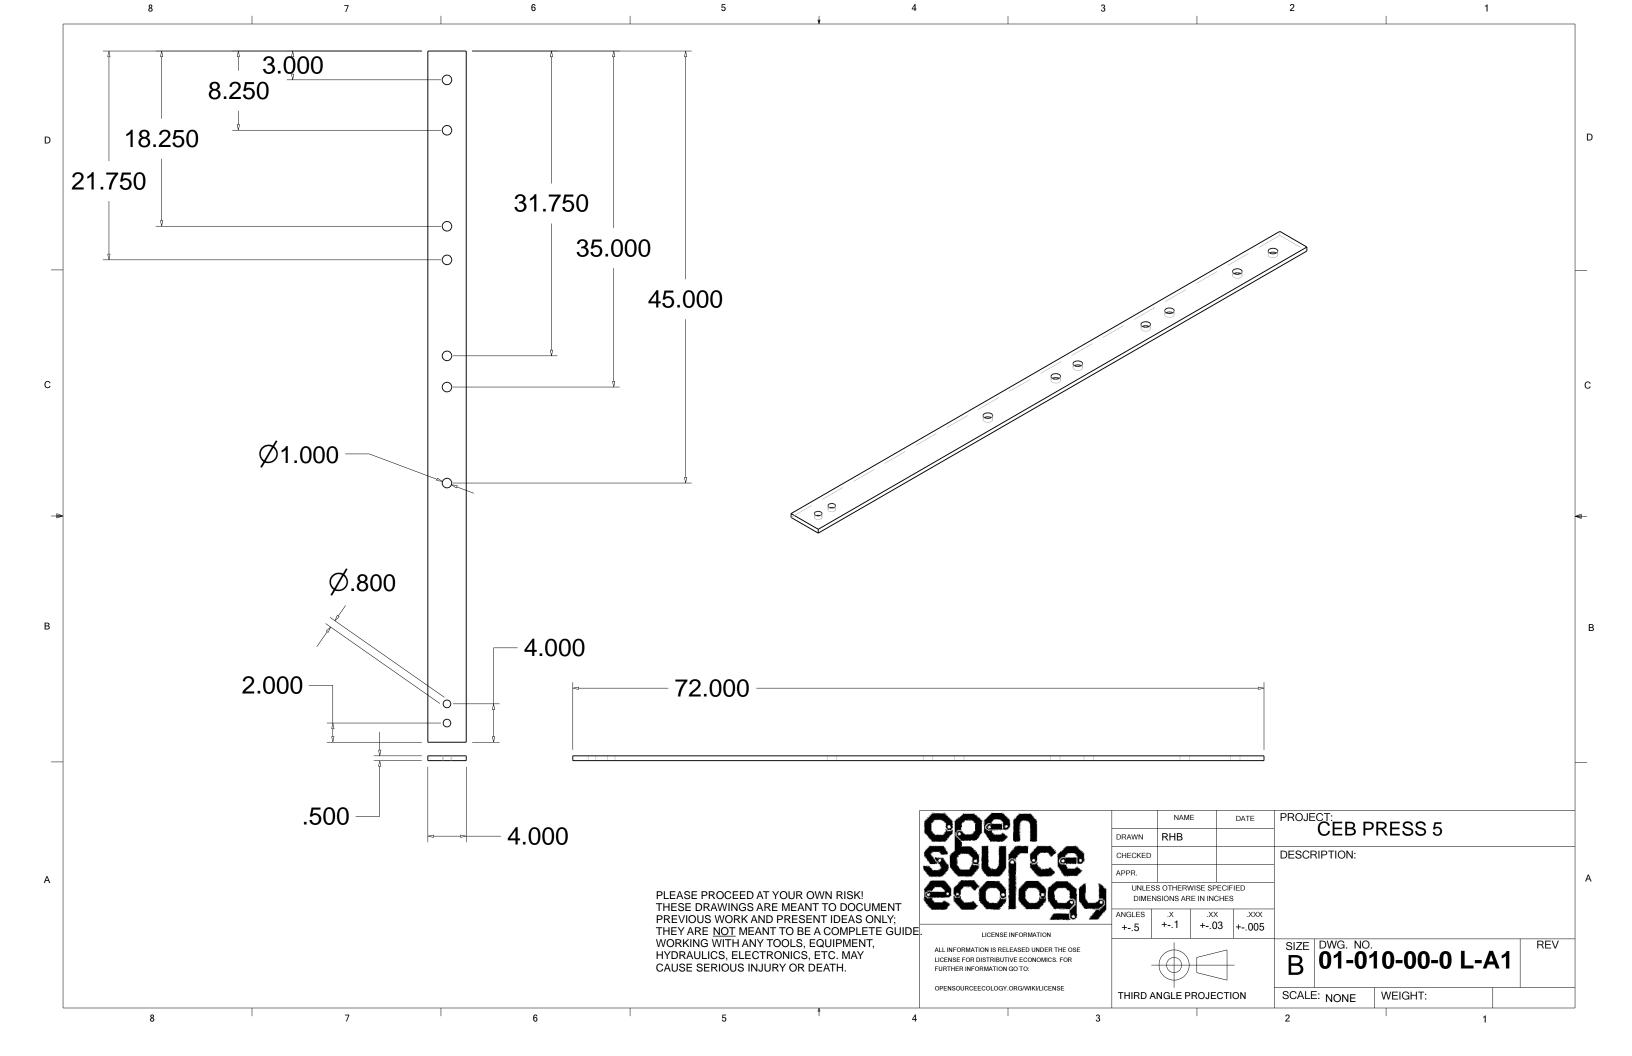

| 7 | 5 4                                                                                                                                                                                               |                    | 3                                                                                 |                                                              | 1                 |         |
|---|---------------------------------------------------------------------------------------------------------------------------------------------------------------------------------------------------|--------------------|-----------------------------------------------------------------------------------|--------------------------------------------------------------|-------------------|---------|
|   | Item Nun                                                                                                                                                                                          | nber Quantit       | y Part Name                                                                       | Description                                                  | Product           |         |
|   | 049                                                                                                                                                                                               | 2                  | 01-049-00-0                                                                       | 1/4 X 2 HR SQUARE TUBE X 43                                  |                   |         |
|   | 051                                                                                                                                                                                               | 1                  | 01-051-00-0 L-O1                                                                  | L-O1                                                         |                   |         |
|   | 079                                                                                                                                                                                               | 1                  | 01-079-00-0 L-H9                                                                  | L-H9                                                         |                   |         |
|   | 080                                                                                                                                                                                               | 1                  | 01-080-00-0 L-H8                                                                  | L-H8                                                         |                   |         |
|   | 102                                                                                                                                                                                               | 2                  | 01-102-00-0                                                                       | SECONDARY CYLINDER PIN                                       |                   |         |
|   | 152                                                                                                                                                                                               | 2                  | 01-152-00-0 L-H5                                                                  | L-H5                                                         |                   |         |
|   | 155                                                                                                                                                                                               | 4                  | 01-155-00-0                                                                       |                                                              |                   |         |
|   | 185                                                                                                                                                                                               | 1                  | 01-185-00-0 - 25TL14-112                                                          | HYDRAULIC CYLINDER 25TL14-112                                |                   |         |
|   | 186                                                                                                                                                                                               | 2                  | 01-186-00-0                                                                       |                                                              |                   |         |
|   | 002                                                                                                                                                                                               | 4                  | 01-002-00-0                                                                       | FOOT ASSEMBLY                                                | SUBASSEMBLY       |         |
|   | 003                                                                                                                                                                                               | 1                  | 01-003-00-0                                                                       | REAR SECONDARY ARM ASSEMBLY                                  | SUBASSEMBLY       |         |
|   | 018                                                                                                                                                                                               | 1                  | 01-018-00-0                                                                       | REAR SECONDARY ARM ASSEMBLY                                  | SUBASSEMBLY       |         |
|   | 019                                                                                                                                                                                               | 1                  | 01-019-00-0                                                                       | MAIN FRAME ASSEMBLY                                          | SUBASSEMBLY       |         |
|   | 026                                                                                                                                                                                               | 1                  | 01-026-00-0                                                                       | DRAWER ASSEMBLY                                              | SUBASSEMBLY       |         |
|   | 063                                                                                                                                                                                               | 1                  | 01-063-00-0                                                                       | HOPPER ASSEMBLY                                              | SUBASSEMBLY       |         |
|   | 070                                                                                                                                                                                               | 1                  | 01-070-00-0                                                                       | GRATE ASSEMBLY                                               | SUBASSEMBLY       |         |
|   | 076                                                                                                                                                                                               | 1                  | 01-076-00-0                                                                       | SHAKER ASSEMBLY                                              | SUBASSEMBLY       |         |
|   | 084                                                                                                                                                                                               | 1                  | 01-084-00-0                                                                       | CONTROLER MOUNT WELDMENT                                     | SUBASSEMBLY       |         |
|   | 119                                                                                                                                                                                               | 1                  | 01-119-00-0                                                                       | VALVE ASSEMBLY                                               | SUBASSEMBLY       |         |
|   | 127                                                                                                                                                                                               | 1                  | 01-127-00-0                                                                       | SADDLE WELDMENT                                              | SUBASSEMBLY       |         |
|   | 140                                                                                                                                                                                               | 4                  | 01-140-00-0                                                                       | SUPPORT HOLDER WELDMENT                                      | SUBASSEMBLY       |         |
|   | 153                                                                                                                                                                                               | 1                  | 01-153-00-0                                                                       | FRONT SOIL DEFLECTOR ASSEMBLY                                | SUBASSEMBLY       |         |
|   | 173                                                                                                                                                                                               | 1                  | 01-173-00-0                                                                       | PRIMARY ARM RIGHT HAND ASSEMBLY                              |                   |         |
|   | 174                                                                                                                                                                                               | 1                  | 01-174-00-0                                                                       |                                                              | SUBASSEMBLY       |         |
|   | 175                                                                                                                                                                                               | 1                  | 01-175-00-0                                                                       | FRONT GRATE HINGE                                            | SUBASSEMBLY       |         |
|   | 176                                                                                                                                                                                               | 1                  | 01-176-00-0                                                                       | REAR GRATE HINGE                                             | SUBASSEMBLY       |         |
|   | 203                                                                                                                                                                                               | 1                  | 202 - MISC HARDWARE                                                               |                                                              | SUBASSEMBLY       |         |
|   | 200                                                                                                                                                                                               | ·                  | ZOZ IIIIOGTIVILITIVILIZ                                                           |                                                              | OOD, OOLIMBET     |         |
|   |                                                                                                                                                                                                   | 006<br>50L         | DRAWN CHECKEE APPR.                                                               |                                                              |                   |         |
|   | THESE DRAWINGS ARE MEANT TO DOCUMENT PREVIOUS WORK AND PRESENT IDEAS ONLY; THEY ARE <u>NOT</u> MEANT TO BE A COMPLETE GUIDE. WORKING WITH ANY TOOLS, EQUIPMENT, HYDRAULICS, ELECTRONICS, ETC. MAY | ALL INFORMATION IS | UNLE DIME ANGLES ANSE INFORMATION I. RELEASED UNDER THE OSE BUTIVE ECONOMICS. FOR | CEB PRES  SS OTHERWISE SPECIFIED  INSIONS ARE IN INCHES    X | S 5 MAIN ASSEMBLY | /<br>RE |