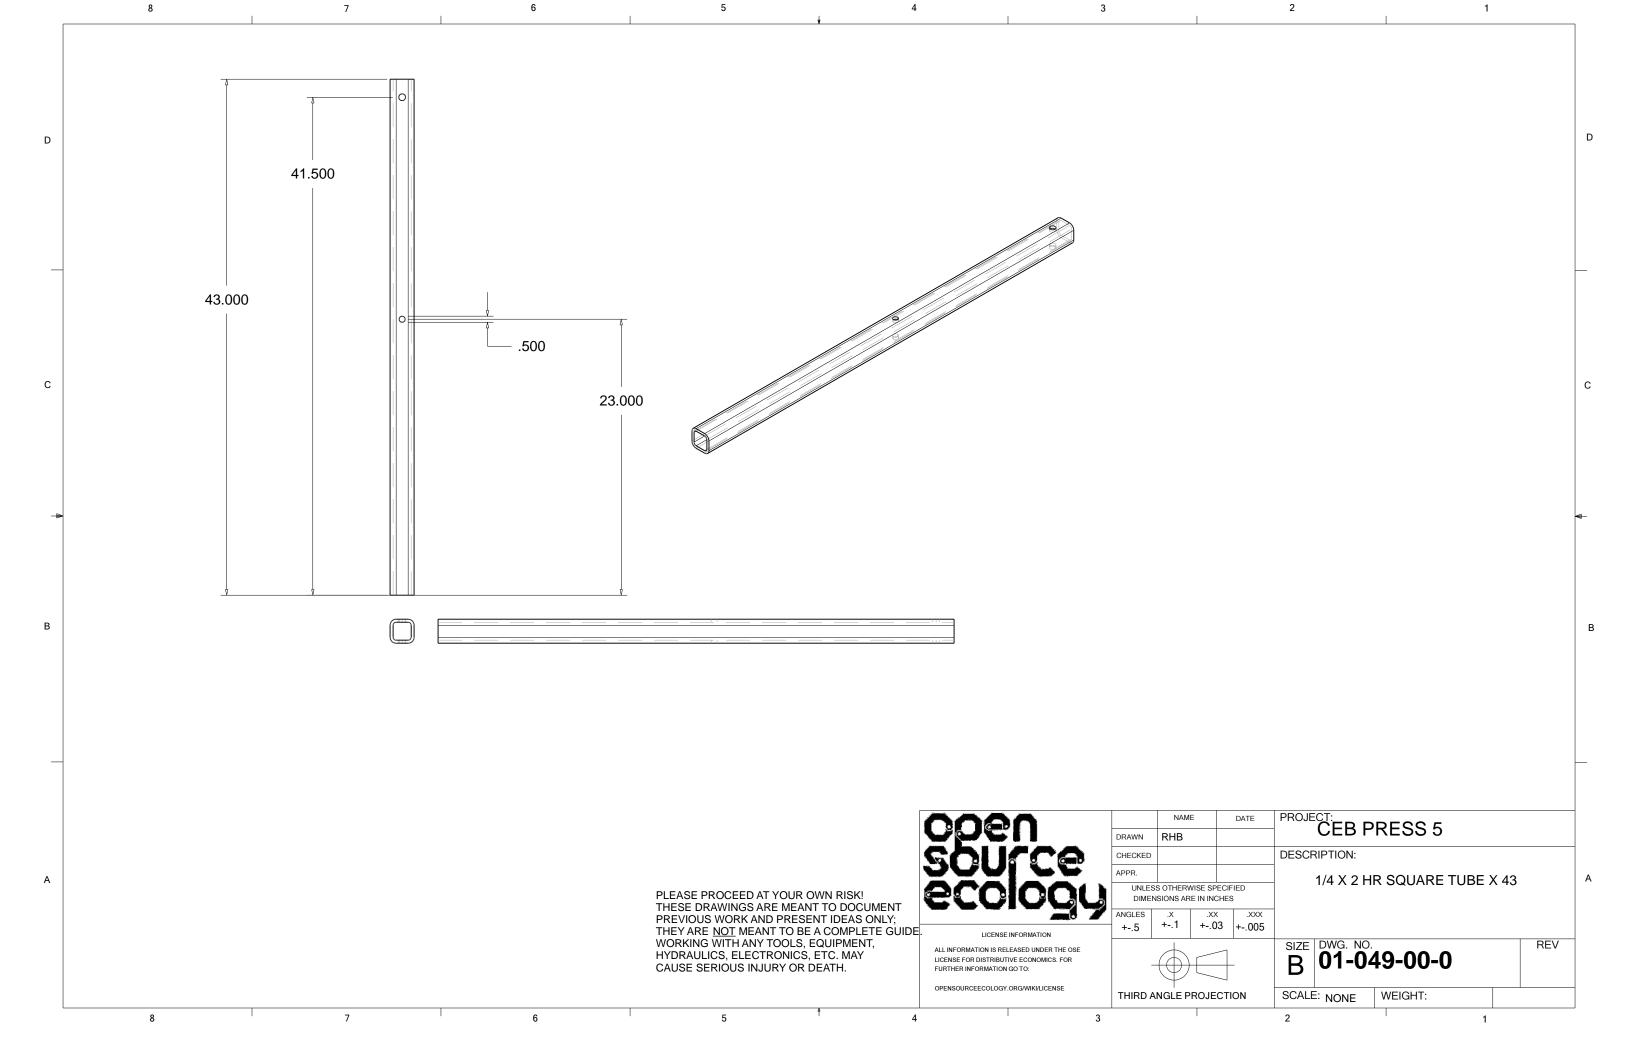

| 7 | 5 4                                                                                                                                                                                               |                    | 3                                                                                 |                                                              | 1                 |         |
|---|---------------------------------------------------------------------------------------------------------------------------------------------------------------------------------------------------|--------------------|-----------------------------------------------------------------------------------|--------------------------------------------------------------|-------------------|---------|
|   | Item Nun                                                                                                                                                                                          | nber Quantit       | y Part Name                                                                       | Description                                                  | Product           |         |
|   | 049                                                                                                                                                                                               | 2                  | 01-049-00-0                                                                       | 1/4 X 2 HR SQUARE TUBE X 43                                  |                   |         |
|   | 051                                                                                                                                                                                               | 1                  | 01-051-00-0 L-O1                                                                  | L-O1                                                         |                   |         |
|   | 079                                                                                                                                                                                               | 1                  | 01-079-00-0 L-H9                                                                  | L-H9                                                         |                   |         |
|   | 080                                                                                                                                                                                               | 1                  | 01-080-00-0 L-H8                                                                  | L-H8                                                         |                   |         |
|   | 102                                                                                                                                                                                               | 2                  | 01-102-00-0                                                                       | SECONDARY CYLINDER PIN                                       |                   |         |
|   | 152                                                                                                                                                                                               | 2                  | 01-152-00-0 L-H5                                                                  | L-H5                                                         |                   |         |
|   | 155                                                                                                                                                                                               | 4                  | 01-155-00-0                                                                       |                                                              |                   |         |
|   | 185                                                                                                                                                                                               | 1                  | 01-185-00-0 - 25TL14-112                                                          | HYDRAULIC CYLINDER 25TL14-112                                |                   |         |
|   | 186                                                                                                                                                                                               | 2                  | 01-186-00-0                                                                       |                                                              |                   |         |
|   | 002                                                                                                                                                                                               | 4                  | 01-002-00-0                                                                       | FOOT ASSEMBLY                                                | SUBASSEMBLY       |         |
|   | 003                                                                                                                                                                                               | 1                  | 01-003-00-0                                                                       | REAR SECONDARY ARM ASSEMBLY                                  | SUBASSEMBLY       |         |
|   | 018                                                                                                                                                                                               | 1                  | 01-018-00-0                                                                       | REAR SECONDARY ARM ASSEMBLY                                  | SUBASSEMBLY       |         |
|   | 019                                                                                                                                                                                               | 1                  | 01-019-00-0                                                                       | MAIN FRAME ASSEMBLY                                          | SUBASSEMBLY       |         |
|   | 026                                                                                                                                                                                               | 1                  | 01-026-00-0                                                                       | DRAWER ASSEMBLY                                              | SUBASSEMBLY       |         |
|   | 063                                                                                                                                                                                               | 1                  | 01-063-00-0                                                                       | HOPPER ASSEMBLY                                              | SUBASSEMBLY       |         |
|   | 070                                                                                                                                                                                               | 1                  | 01-070-00-0                                                                       | GRATE ASSEMBLY                                               | SUBASSEMBLY       |         |
|   | 076                                                                                                                                                                                               | 1                  | 01-076-00-0                                                                       | SHAKER ASSEMBLY                                              | SUBASSEMBLY       |         |
|   | 084                                                                                                                                                                                               | 1                  | 01-084-00-0                                                                       | CONTROLER MOUNT WELDMENT                                     | SUBASSEMBLY       |         |
|   | 119                                                                                                                                                                                               | 1                  | 01-119-00-0                                                                       | VALVE ASSEMBLY                                               | SUBASSEMBLY       |         |
|   | 127                                                                                                                                                                                               | 1                  | 01-127-00-0                                                                       | SADDLE WELDMENT                                              | SUBASSEMBLY       |         |
|   | 140                                                                                                                                                                                               | 4                  | 01-140-00-0                                                                       | SUPPORT HOLDER WELDMENT                                      | SUBASSEMBLY       |         |
|   | 153                                                                                                                                                                                               | 1                  | 01-153-00-0                                                                       | FRONT SOIL DEFLECTOR ASSEMBLY                                | SUBASSEMBLY       |         |
|   | 173                                                                                                                                                                                               | 1                  | 01-173-00-0                                                                       | PRIMARY ARM RIGHT HAND ASSEMBLY                              |                   |         |
|   | 174                                                                                                                                                                                               | 1                  | 01-174-00-0                                                                       |                                                              | SUBASSEMBLY       |         |
|   | 175                                                                                                                                                                                               | 1                  | 01-175-00-0                                                                       | FRONT GRATE HINGE                                            | SUBASSEMBLY       |         |
|   | 176                                                                                                                                                                                               | 1                  | 01-176-00-0                                                                       | REAR GRATE HINGE                                             | SUBASSEMBLY       |         |
|   | 203                                                                                                                                                                                               | 1                  | 202 - MISC HARDWARE                                                               |                                                              | SUBASSEMBLY       |         |
|   | 200                                                                                                                                                                                               | ·                  | ZOZ IIIIOGTIVILITIVILIZ                                                           |                                                              | OOD, OOLIMBET     |         |
|   |                                                                                                                                                                                                   | 006<br>50L         | DRAWN CHECKEE APPR.                                                               |                                                              |                   |         |
|   | THESE DRAWINGS ARE MEANT TO DOCUMENT PREVIOUS WORK AND PRESENT IDEAS ONLY; THEY ARE <u>NOT</u> MEANT TO BE A COMPLETE GUIDE. WORKING WITH ANY TOOLS, EQUIPMENT, HYDRAULICS, ELECTRONICS, ETC. MAY | ALL INFORMATION IS | UNLE DIME ANGLES ANSE INFORMATION I. RELEASED UNDER THE OSE BUTIVE ECONOMICS. FOR | CEB PRES  SS OTHERWISE SPECIFIED  INSIONS ARE IN INCHES    X | S 5 MAIN ASSEMBLY | /<br>RE |