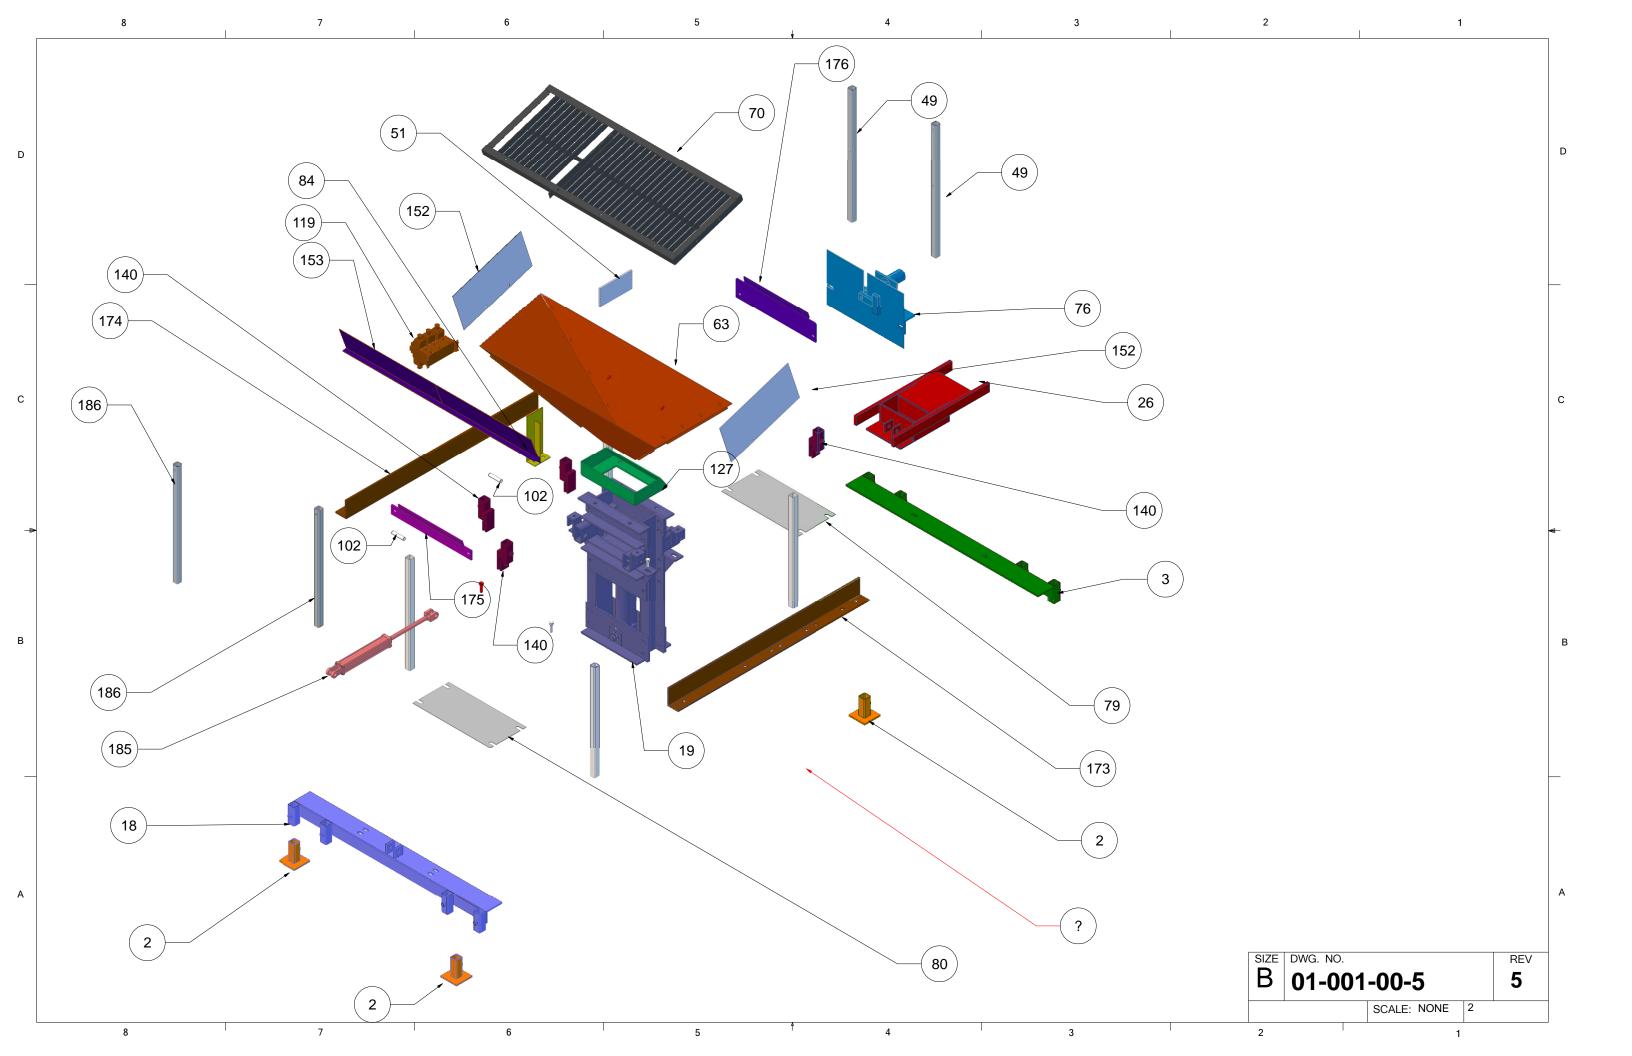

| 7 | 5 4                                                                                                                                                                                               |                    | 3                                                                                 |                                                              | 1                 |         |
|---|---------------------------------------------------------------------------------------------------------------------------------------------------------------------------------------------------|--------------------|-----------------------------------------------------------------------------------|--------------------------------------------------------------|-------------------|---------|
|   | Item Nun                                                                                                                                                                                          | nber Quantit       | y Part Name                                                                       | Description                                                  | Product           |         |
|   | 049                                                                                                                                                                                               | 2                  | 01-049-00-0                                                                       | 1/4 X 2 HR SQUARE TUBE X 43                                  |                   |         |
|   | 051                                                                                                                                                                                               | 1                  | 01-051-00-0 L-O1                                                                  | L-O1                                                         |                   |         |
|   | 079                                                                                                                                                                                               | 1                  | 01-079-00-0 L-H9                                                                  | L-H9                                                         |                   |         |
|   | 080                                                                                                                                                                                               | 1                  | 01-080-00-0 L-H8                                                                  | L-H8                                                         |                   |         |
|   | 102                                                                                                                                                                                               | 2                  | 01-102-00-0                                                                       | SECONDARY CYLINDER PIN                                       |                   |         |
|   | 152                                                                                                                                                                                               | 2                  | 01-152-00-0 L-H5                                                                  | L-H5                                                         |                   |         |
|   | 155                                                                                                                                                                                               | 4                  | 01-155-00-0                                                                       |                                                              |                   |         |
|   | 185                                                                                                                                                                                               | 1                  | 01-185-00-0 - 25TL14-112                                                          | HYDRAULIC CYLINDER 25TL14-112                                |                   |         |
|   | 186                                                                                                                                                                                               | 2                  | 01-186-00-0                                                                       |                                                              |                   |         |
|   | 002                                                                                                                                                                                               | 4                  | 01-002-00-0                                                                       | FOOT ASSEMBLY                                                | SUBASSEMBLY       |         |
|   | 003                                                                                                                                                                                               | 1                  | 01-003-00-0                                                                       | REAR SECONDARY ARM ASSEMBLY                                  | SUBASSEMBLY       |         |
|   | 018                                                                                                                                                                                               | 1                  | 01-018-00-0                                                                       | REAR SECONDARY ARM ASSEMBLY                                  | SUBASSEMBLY       |         |
|   | 019                                                                                                                                                                                               | 1                  | 01-019-00-0                                                                       | MAIN FRAME ASSEMBLY                                          | SUBASSEMBLY       |         |
|   | 026                                                                                                                                                                                               | 1                  | 01-026-00-0                                                                       | DRAWER ASSEMBLY                                              | SUBASSEMBLY       |         |
|   | 063                                                                                                                                                                                               | 1                  | 01-063-00-0                                                                       | HOPPER ASSEMBLY                                              | SUBASSEMBLY       |         |
|   | 070                                                                                                                                                                                               | 1                  | 01-070-00-0                                                                       | GRATE ASSEMBLY                                               | SUBASSEMBLY       |         |
|   | 076                                                                                                                                                                                               | 1                  | 01-076-00-0                                                                       | SHAKER ASSEMBLY                                              | SUBASSEMBLY       |         |
|   | 084                                                                                                                                                                                               | 1                  | 01-084-00-0                                                                       | CONTROLER MOUNT WELDMENT                                     | SUBASSEMBLY       |         |
|   | 119                                                                                                                                                                                               | 1                  | 01-119-00-0                                                                       | VALVE ASSEMBLY                                               | SUBASSEMBLY       |         |
|   | 127                                                                                                                                                                                               | 1                  | 01-127-00-0                                                                       | SADDLE WELDMENT                                              | SUBASSEMBLY       |         |
|   | 140                                                                                                                                                                                               | 4                  | 01-140-00-0                                                                       | SUPPORT HOLDER WELDMENT                                      | SUBASSEMBLY       |         |
|   | 153                                                                                                                                                                                               | 1                  | 01-153-00-0                                                                       | FRONT SOIL DEFLECTOR ASSEMBLY                                | SUBASSEMBLY       |         |
|   | 173                                                                                                                                                                                               | 1                  | 01-173-00-0                                                                       | PRIMARY ARM RIGHT HAND ASSEMBLY                              |                   |         |
|   | 174                                                                                                                                                                                               | 1                  | 01-174-00-0                                                                       |                                                              | SUBASSEMBLY       |         |
|   | 175                                                                                                                                                                                               | 1                  | 01-175-00-0                                                                       | FRONT GRATE HINGE                                            | SUBASSEMBLY       |         |
|   | 176                                                                                                                                                                                               | 1                  | 01-176-00-0                                                                       | REAR GRATE HINGE                                             | SUBASSEMBLY       |         |
|   | 203                                                                                                                                                                                               | 1                  | 202 - MISC HARDWARE                                                               |                                                              | SUBASSEMBLY       |         |
|   | 200                                                                                                                                                                                               | ·                  | ZOZ IIIIOGTIVILITIVILIZ                                                           |                                                              | OOD, OOLIMBET     |         |
|   |                                                                                                                                                                                                   | 006<br>50L         | DRAWN CHECKEE APPR.                                                               |                                                              |                   |         |
|   | THESE DRAWINGS ARE MEANT TO DOCUMENT PREVIOUS WORK AND PRESENT IDEAS ONLY; THEY ARE <u>NOT</u> MEANT TO BE A COMPLETE GUIDE. WORKING WITH ANY TOOLS, EQUIPMENT, HYDRAULICS, ELECTRONICS, ETC. MAY | ALL INFORMATION IS | UNLE DIME ANGLES ANSE INFORMATION I. RELEASED UNDER THE OSE BUTIVE ECONOMICS. FOR | CEB PRES  SS OTHERWISE SPECIFIED  INSIONS ARE IN INCHES    X | S 5 MAIN ASSEMBLY | /<br>RE |