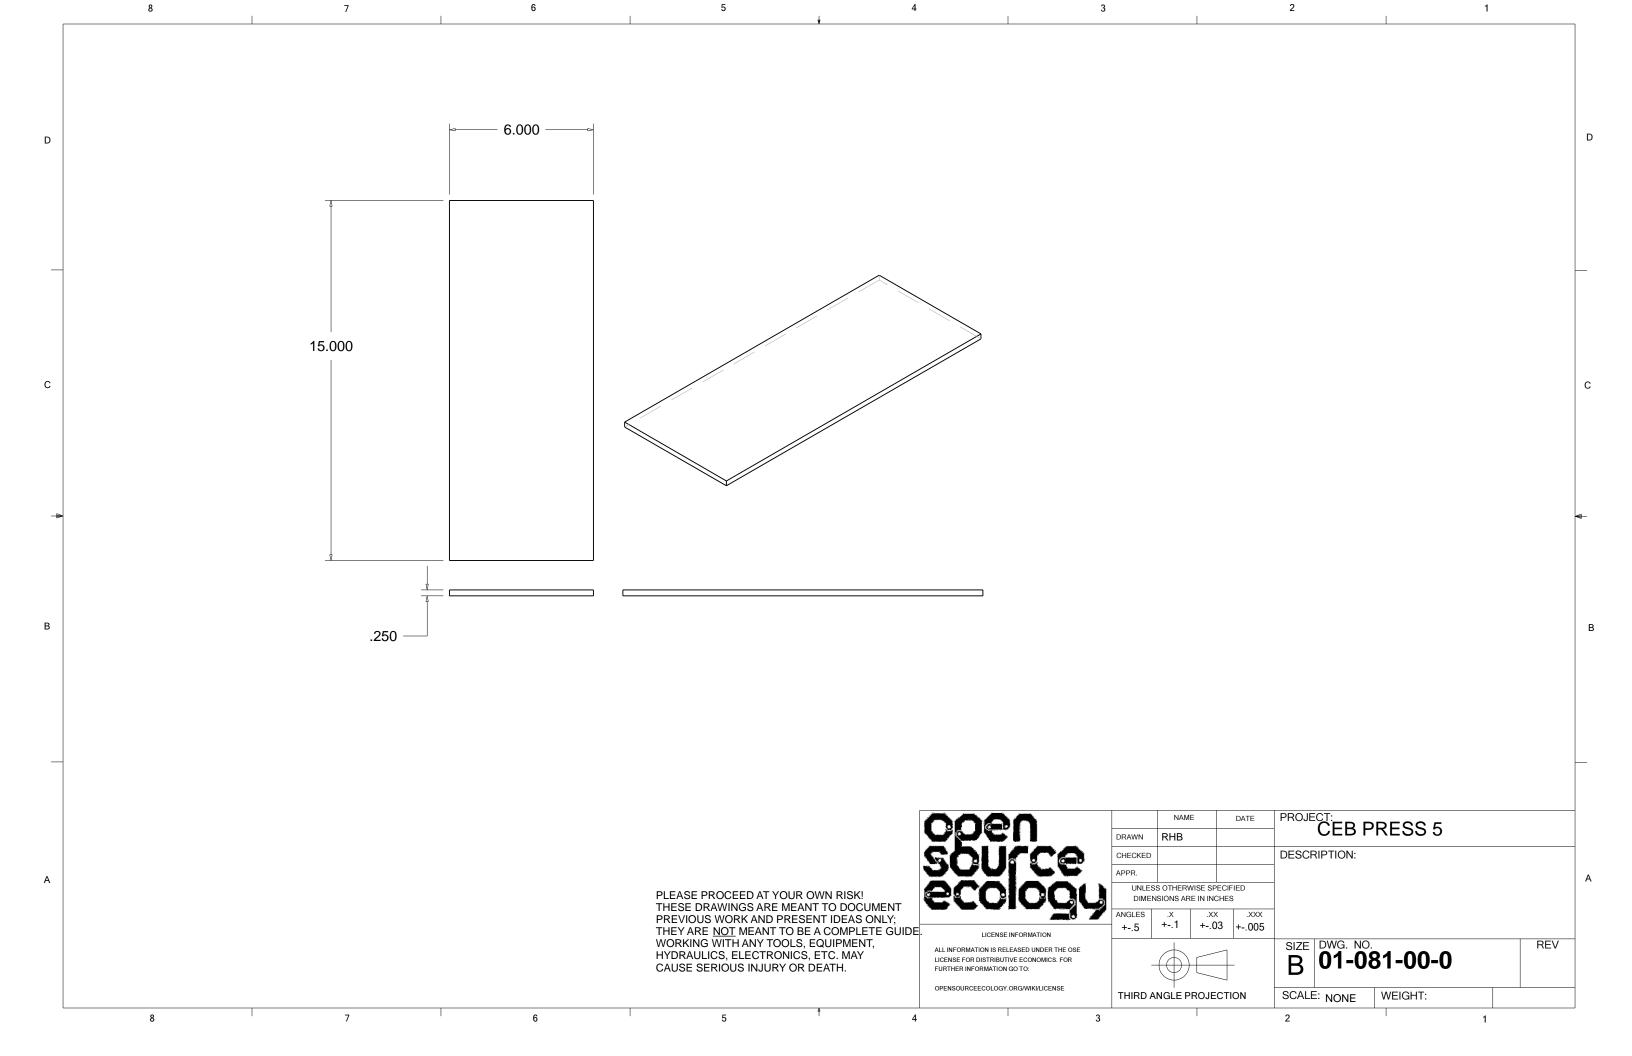

| 006<br>50L         | DRAWN CHECKEE APPR.                                                               |                                                              |                   |         |
|   | THESE DRAWINGS ARE MEANT TO DOCUMENT PREVIOUS WORK AND PRESENT IDEAS ONLY; THEY ARE <u>NOT</u> MEANT TO BE A COMPLETE GUIDE. WORKING WITH ANY TOOLS, EQUIPMENT, HYDRAULICS, ELECTRONICS, ETC. MAY | ALL INFORMATION IS | UNLE DIME ANGLES ANSE INFORMATION I. RELEASED UNDER THE OSE BUTIVE ECONOMICS. FOR | CEB PRES  SS OTHERWISE SPECIFIED  INSIONS ARE IN INCHES    X | S 5 MAIN ASSEMBLY | /<br>RE |