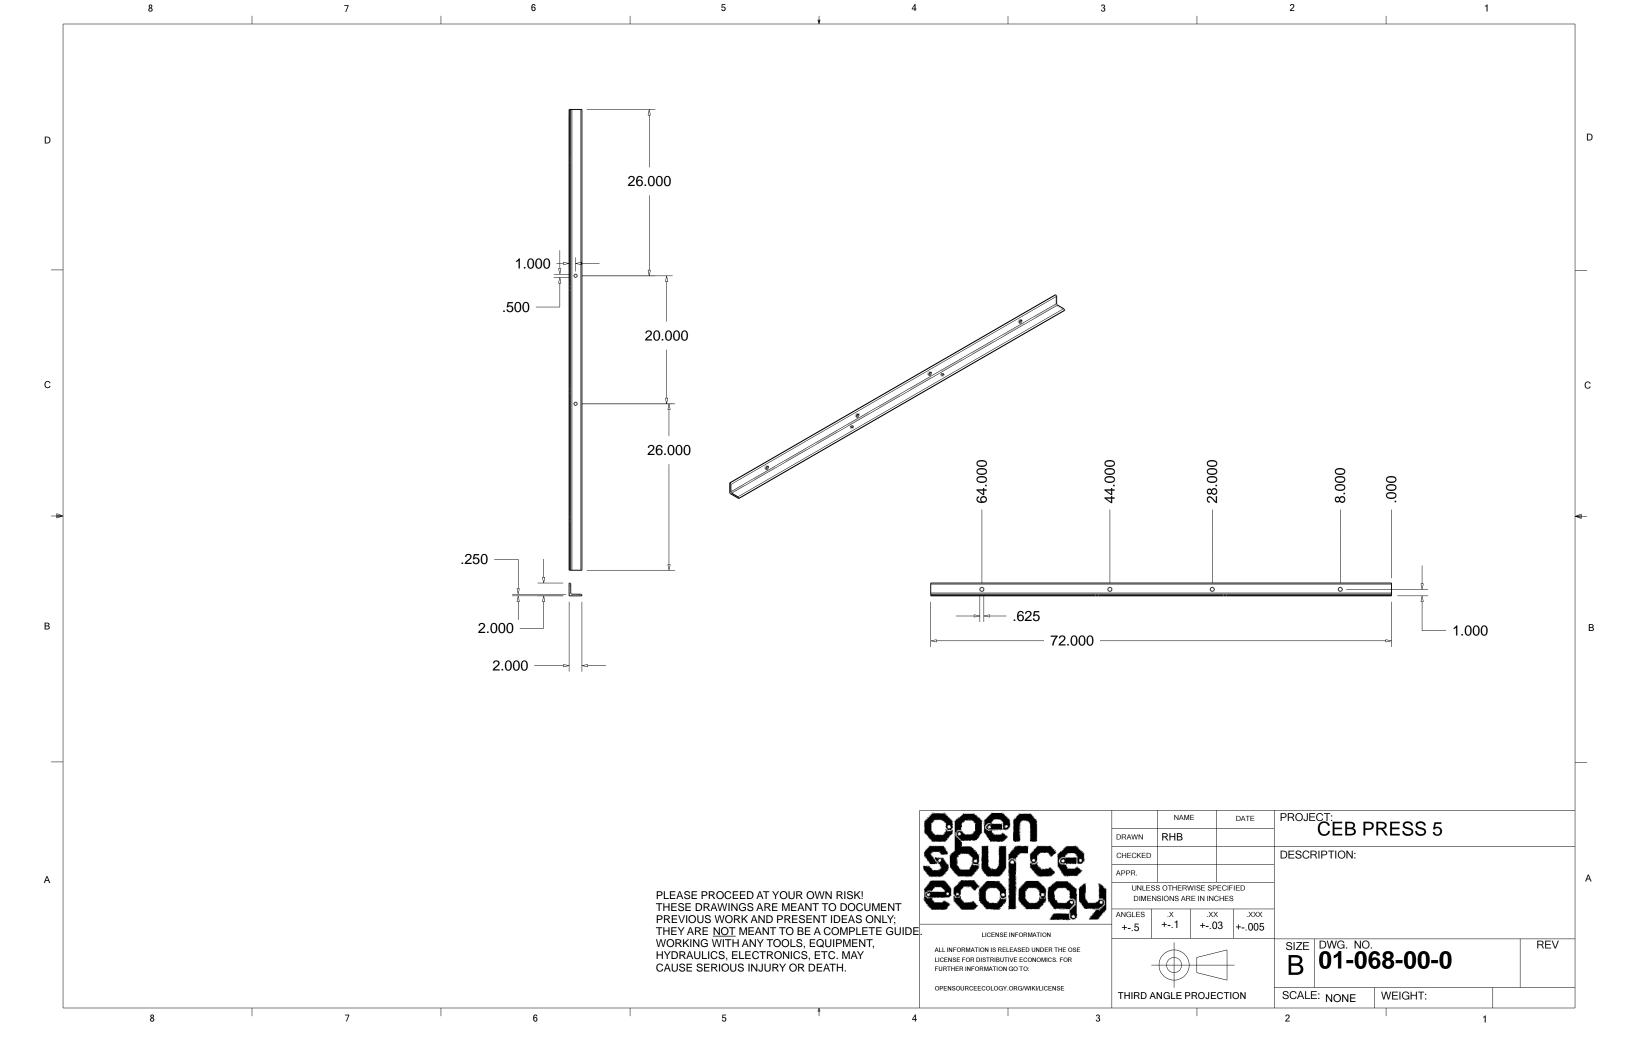

| 006<br>50L         | DRAWN CHECKEE APPR.                                                               |                                                              |                   |         |
|   | THESE DRAWINGS ARE MEANT TO DOCUMENT PREVIOUS WORK AND PRESENT IDEAS ONLY; THEY ARE <u>NOT</u> MEANT TO BE A COMPLETE GUIDE. WORKING WITH ANY TOOLS, EQUIPMENT, HYDRAULICS, ELECTRONICS, ETC. MAY | ALL INFORMATION IS | UNLE DIME ANGLES ANSE INFORMATION I. RELEASED UNDER THE OSE BUTIVE ECONOMICS. FOR | CEB PRES  SS OTHERWISE SPECIFIED  INSIONS ARE IN INCHES    X | S 5 MAIN ASSEMBLY | /<br>RE |