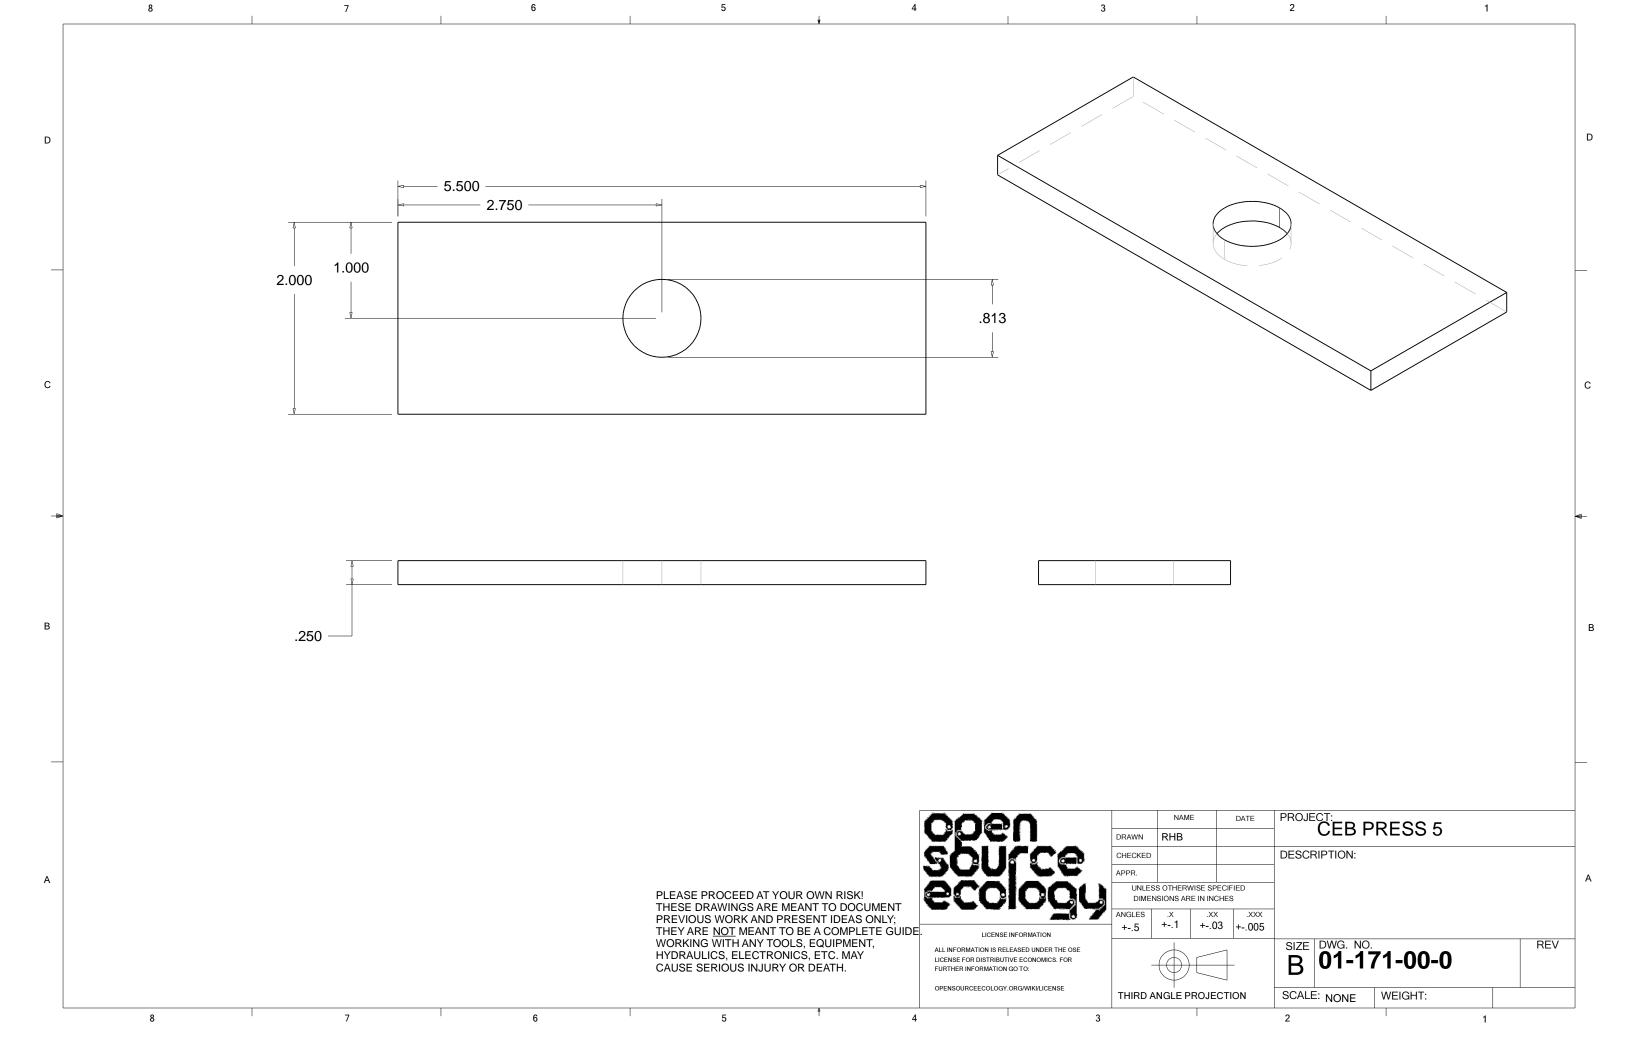

| 7 | 5 4                                                                                                                                                                                               |                    | 3                                                                                 |                                                              | 1                 |         |
|---|---------------------------------------------------------------------------------------------------------------------------------------------------------------------------------------------------|--------------------|-----------------------------------------------------------------------------------|--------------------------------------------------------------|-------------------|---------|
|   | Item Nun                                                                                                                                                                                          | nber Quantit       | y Part Name                                                                       | Description                                                  | Product           |         |
|   | 049                                                                                                                                                                                               | 2                  | 01-049-00-0                                                                       | 1/4 X 2 HR SQUARE TUBE X 43                                  |                   |         |
|   | 051                                                                                                                                                                                               | 1                  | 01-051-00-0 L-O1                                                                  | L-O1                                                         |                   |         |
|   | 079                                                                                                                                                                                               | 1                  | 01-079-00-0 L-H9                                                                  | L-H9                                                         |                   |         |
|   | 080                                                                                                                                                                                               | 1                  | 01-080-00-0 L-H8                                                                  | L-H8                                                         |                   |         |
|   | 102                                                                                                                                                                                               | 2                  | 01-102-00-0                                                                       | SECONDARY CYLINDER PIN                                       |                   |         |
|   | 152                                                                                                                                                                                               | 2                  | 01-152-00-0 L-H5                                                                  | L-H5                                                         |                   |         |
|   | 155                                                                                                                                                                                               | 4                  | 01-155-00-0                                                                       |                                                              |                   |         |
|   | 185                                                                                                                                                                                               | 1                  | 01-185-00-0 - 25TL14-112                                                          | HYDRAULIC CYLINDER 25TL14-112                                |                   |         |
|   | 186                                                                                                                                                                                               | 2                  | 01-186-00-0                                                                       |                                                              |                   |         |
|   | 002                                                                                                                                                                                               | 4                  | 01-002-00-0                                                                       | FOOT ASSEMBLY                                                | SUBASSEMBLY       |         |
|   | 003                                                                                                                                                                                               | 1                  | 01-003-00-0                                                                       | REAR SECONDARY ARM ASSEMBLY                                  | SUBASSEMBLY       |         |
|   | 018                                                                                                                                                                                               | 1                  | 01-018-00-0                                                                       | REAR SECONDARY ARM ASSEMBLY                                  | SUBASSEMBLY       |         |
|   | 019                                                                                                                                                                                               | 1                  | 01-019-00-0                                                                       | MAIN FRAME ASSEMBLY                                          | SUBASSEMBLY       |         |
|   | 026                                                                                                                                                                                               | 1                  | 01-026-00-0                                                                       | DRAWER ASSEMBLY                                              | SUBASSEMBLY       |         |
|   | 063                                                                                                                                                                                               | 1                  | 01-063-00-0                                                                       | HOPPER ASSEMBLY                                              | SUBASSEMBLY       |         |
|   | 070                                                                                                                                                                                               | 1                  | 01-070-00-0                                                                       | GRATE ASSEMBLY                                               | SUBASSEMBLY       |         |
|   | 076                                                                                                                                                                                               | 1                  | 01-076-00-0                                                                       | SHAKER ASSEMBLY                                              | SUBASSEMBLY       |         |
|   | 084                                                                                                                                                                                               | 1                  | 01-084-00-0                                                                       | CONTROLER MOUNT WELDMENT                                     | SUBASSEMBLY       |         |
|   | 119                                                                                                                                                                                               | 1                  | 01-119-00-0                                                                       | VALVE ASSEMBLY                                               | SUBASSEMBLY       |         |
|   | 127                                                                                                                                                                                               | 1                  | 01-127-00-0                                                                       | SADDLE WELDMENT                                              | SUBASSEMBLY       |         |
|   | 140                                                                                                                                                                                               | 4                  | 01-140-00-0                                                                       | SUPPORT HOLDER WELDMENT                                      | SUBASSEMBLY       |         |
|   | 153                                                                                                                                                                                               | 1                  | 01-153-00-0                                                                       | FRONT SOIL DEFLECTOR ASSEMBLY                                | SUBASSEMBLY       |         |
|   | 173                                                                                                                                                                                               | 1                  | 01-173-00-0                                                                       | PRIMARY ARM RIGHT HAND ASSEMBLY                              |                   |         |
|   | 174                                                                                                                                                                                               | 1                  | 01-174-00-0                                                                       |                                                              | SUBASSEMBLY       |         |
|   | 175                                                                                                                                                                                               | 1                  | 01-175-00-0                                                                       | FRONT GRATE HINGE                                            | SUBASSEMBLY       |         |
|   | 176                                                                                                                                                                                               | 1                  | 01-176-00-0                                                                       | REAR GRATE HINGE                                             | SUBASSEMBLY       |         |
|   | 203                                                                                                                                                                                               | 1                  | 202 - MISC HARDWARE                                                               |                                                              | SUBASSEMBLY       |         |
|   | 200                                                                                                                                                                                               | ·                  | ZOZ IIIIOGTIVILITIVILIZ                                                           |                                                              | OOD, OOLIMBET     |         |
|   |                                                                                                                                                                                                   | 006<br>50L         | DRAWN CHECKEE APPR.                                                               |                                                              |                   |         |
|   | THESE DRAWINGS ARE MEANT TO DOCUMENT PREVIOUS WORK AND PRESENT IDEAS ONLY; THEY ARE <u>NOT</u> MEANT TO BE A COMPLETE GUIDE. WORKING WITH ANY TOOLS, EQUIPMENT, HYDRAULICS, ELECTRONICS, ETC. MAY | ALL INFORMATION IS | UNLE DIME ANGLES ANSE INFORMATION I. RELEASED UNDER THE OSE BUTIVE ECONOMICS. FOR | CEB PRES  SS OTHERWISE SPECIFIED  INSIONS ARE IN INCHES    X | S 5 MAIN ASSEMBLY | /<br>RE |