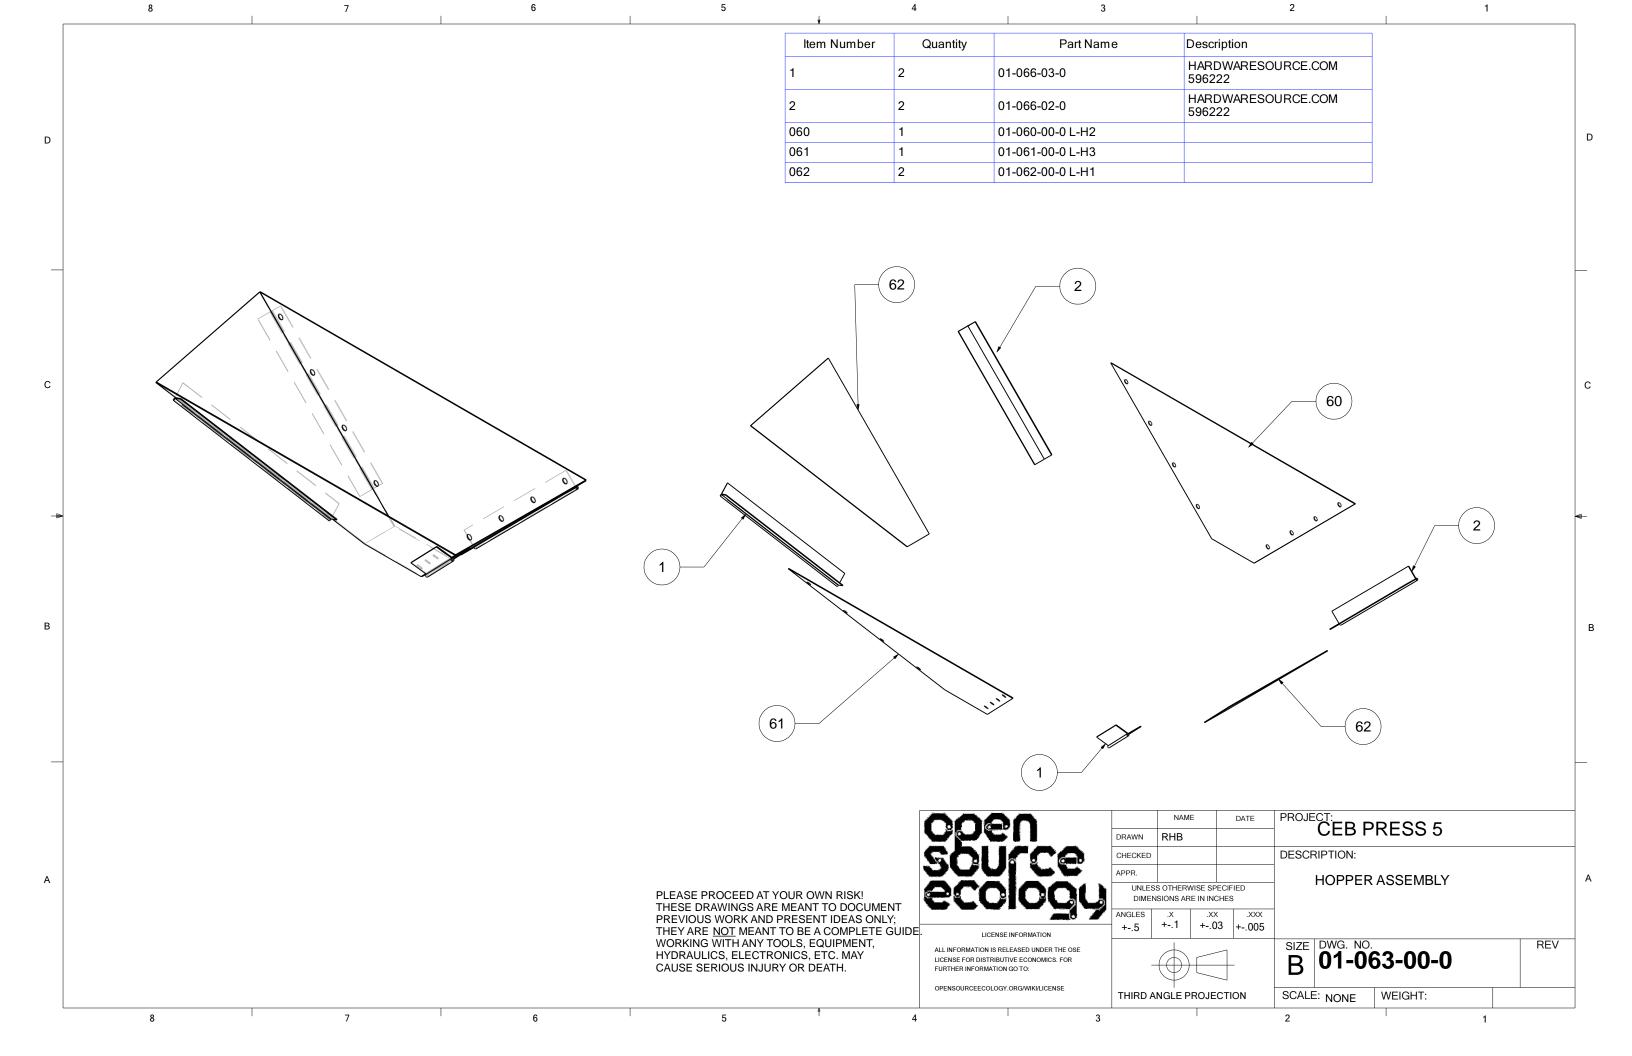

| 7 | 5 4                                                                                                                                                                                               |                    | 3                                                                                 |                                                              | 1                 |         |
|---|---------------------------------------------------------------------------------------------------------------------------------------------------------------------------------------------------|--------------------|-----------------------------------------------------------------------------------|--------------------------------------------------------------|-------------------|---------|
|   | Item Nun                                                                                                                                                                                          | nber Quantit       | y Part Name                                                                       | Description                                                  | Product           |         |
|   | 049                                                                                                                                                                                               | 2                  | 01-049-00-0                                                                       | 1/4 X 2 HR SQUARE TUBE X 43                                  |                   |         |
|   | 051                                                                                                                                                                                               | 1                  | 01-051-00-0 L-O1                                                                  | L-O1                                                         |                   |         |
|   | 079                                                                                                                                                                                               | 1                  | 01-079-00-0 L-H9                                                                  | L-H9                                                         |                   |         |
|   | 080                                                                                                                                                                                               | 1                  | 01-080-00-0 L-H8                                                                  | L-H8                                                         |                   |         |
|   | 102                                                                                                                                                                                               | 2                  | 01-102-00-0                                                                       | SECONDARY CYLINDER PIN                                       |                   |         |
|   | 152                                                                                                                                                                                               | 2                  | 01-152-00-0 L-H5                                                                  | L-H5                                                         |                   |         |
|   | 155                                                                                                                                                                                               | 4                  | 01-155-00-0                                                                       |                                                              |                   |         |
|   | 185                                                                                                                                                                                               | 1                  | 01-185-00-0 - 25TL14-112                                                          | HYDRAULIC CYLINDER 25TL14-112                                |                   |         |
|   | 186                                                                                                                                                                                               | 2                  | 01-186-00-0                                                                       |                                                              |                   |         |
|   | 002                                                                                                                                                                                               | 4                  | 01-002-00-0                                                                       | FOOT ASSEMBLY                                                | SUBASSEMBLY       |         |
|   | 003                                                                                                                                                                                               | 1                  | 01-003-00-0                                                                       | REAR SECONDARY ARM ASSEMBLY                                  | SUBASSEMBLY       |         |
|   | 018                                                                                                                                                                                               | 1                  | 01-018-00-0                                                                       | REAR SECONDARY ARM ASSEMBLY                                  | SUBASSEMBLY       |         |
|   | 019                                                                                                                                                                                               | 1                  | 01-019-00-0                                                                       | MAIN FRAME ASSEMBLY                                          | SUBASSEMBLY       |         |
|   | 026                                                                                                                                                                                               | 1                  | 01-026-00-0                                                                       | DRAWER ASSEMBLY                                              | SUBASSEMBLY       |         |
|   | 063                                                                                                                                                                                               | 1                  | 01-063-00-0                                                                       | HOPPER ASSEMBLY                                              | SUBASSEMBLY       |         |
|   | 070                                                                                                                                                                                               | 1                  | 01-070-00-0                                                                       | GRATE ASSEMBLY                                               | SUBASSEMBLY       |         |
|   | 076                                                                                                                                                                                               | 1                  | 01-076-00-0                                                                       | SHAKER ASSEMBLY                                              | SUBASSEMBLY       |         |
|   | 084                                                                                                                                                                                               | 1                  | 01-084-00-0                                                                       | CONTROLER MOUNT WELDMENT                                     | SUBASSEMBLY       |         |
|   | 119                                                                                                                                                                                               | 1                  | 01-119-00-0                                                                       | VALVE ASSEMBLY                                               | SUBASSEMBLY       |         |
|   | 127                                                                                                                                                                                               | 1                  | 01-127-00-0                                                                       | SADDLE WELDMENT                                              | SUBASSEMBLY       |         |
|   | 140                                                                                                                                                                                               | 4                  | 01-140-00-0                                                                       | SUPPORT HOLDER WELDMENT                                      | SUBASSEMBLY       |         |
|   | 153                                                                                                                                                                                               | 1                  | 01-153-00-0                                                                       | FRONT SOIL DEFLECTOR ASSEMBLY                                | SUBASSEMBLY       |         |
|   | 173                                                                                                                                                                                               | 1                  | 01-173-00-0                                                                       | PRIMARY ARM RIGHT HAND ASSEMBLY                              |                   |         |
|   | 174                                                                                                                                                                                               | 1                  | 01-174-00-0                                                                       |                                                              | SUBASSEMBLY       |         |
|   | 175                                                                                                                                                                                               | 1                  | 01-175-00-0                                                                       | FRONT GRATE HINGE                                            | SUBASSEMBLY       |         |
|   | 176                                                                                                                                                                                               | 1                  | 01-176-00-0                                                                       | REAR GRATE HINGE                                             | SUBASSEMBLY       |         |
|   | 203                                                                                                                                                                                               | 1                  | 202 - MISC HARDWARE                                                               |                                                              | SUBASSEMBLY       |         |
|   | 200                                                                                                                                                                                               | ·                  | ZOZ IIIIOGTIVILITIVILIZ                                                           |                                                              | OOD, OOLIMBET     |         |
|   |                                                                                                                                                                                                   | 006<br>50L         | DRAWN CHECKEE APPR.                                                               |                                                              |                   |         |
|   | THESE DRAWINGS ARE MEANT TO DOCUMENT PREVIOUS WORK AND PRESENT IDEAS ONLY; THEY ARE <u>NOT</u> MEANT TO BE A COMPLETE GUIDE. WORKING WITH ANY TOOLS, EQUIPMENT, HYDRAULICS, ELECTRONICS, ETC. MAY | ALL INFORMATION IS | UNLE DIME ANGLES ANSE INFORMATION I. RELEASED UNDER THE OSE BUTIVE ECONOMICS. FOR | CEB PRES  SS OTHERWISE SPECIFIED  INSIONS ARE IN INCHES    X | S 5 MAIN ASSEMBLY | /<br>RE |