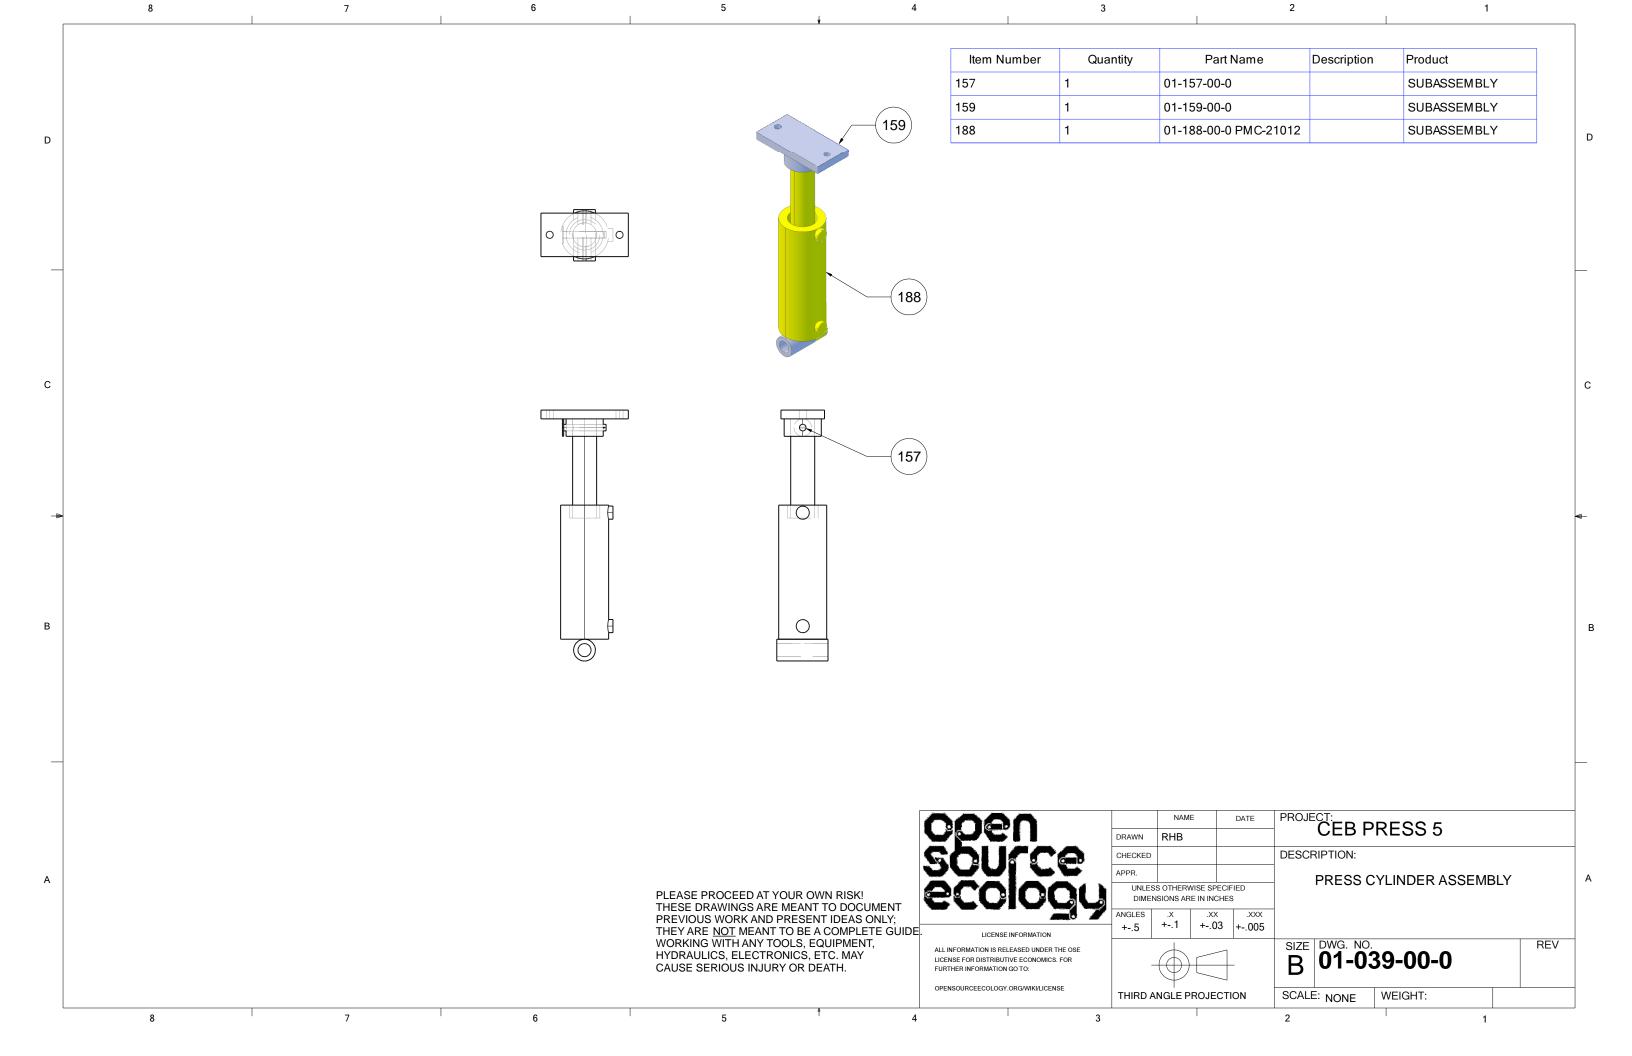

| 7 | 5 4                                                                                                                                                                                               |                    | 3                                                                                 |                                                              | 1                 |         |
|---|---------------------------------------------------------------------------------------------------------------------------------------------------------------------------------------------------|--------------------|-----------------------------------------------------------------------------------|--------------------------------------------------------------|-------------------|---------|
|   | Item Nun                                                                                                                                                                                          | nber Quantit       | y Part Name                                                                       | Description                                                  | Product           |         |
|   | 049                                                                                                                                                                                               | 2                  | 01-049-00-0                                                                       | 1/4 X 2 HR SQUARE TUBE X 43                                  |                   |         |
|   | 051                                                                                                                                                                                               | 1                  | 01-051-00-0 L-O1                                                                  | L-O1                                                         |                   |         |
|   | 079                                                                                                                                                                                               | 1                  | 01-079-00-0 L-H9                                                                  | L-H9                                                         |                   |         |
|   | 080                                                                                                                                                                                               | 1                  | 01-080-00-0 L-H8                                                                  | L-H8                                                         |                   |         |
|   | 102                                                                                                                                                                                               | 2                  | 01-102-00-0                                                                       | SECONDARY CYLINDER PIN                                       |                   |         |
|   | 152                                                                                                                                                                                               | 2                  | 01-152-00-0 L-H5                                                                  | L-H5                                                         |                   |         |
|   | 155                                                                                                                                                                                               | 4                  | 01-155-00-0                                                                       |                                                              |                   |         |
|   | 185                                                                                                                                                                                               | 1                  | 01-185-00-0 - 25TL14-112                                                          | HYDRAULIC CYLINDER 25TL14-112                                |                   |         |
|   | 186                                                                                                                                                                                               | 2                  | 01-186-00-0                                                                       |                                                              |                   |         |
|   | 002                                                                                                                                                                                               | 4                  | 01-002-00-0                                                                       | FOOT ASSEMBLY                                                | SUBASSEMBLY       |         |
|   | 003                                                                                                                                                                                               | 1                  | 01-003-00-0                                                                       | REAR SECONDARY ARM ASSEMBLY                                  | SUBASSEMBLY       |         |
|   | 018                                                                                                                                                                                               | 1                  | 01-018-00-0                                                                       | REAR SECONDARY ARM ASSEMBLY                                  | SUBASSEMBLY       |         |
|   | 019                                                                                                                                                                                               | 1                  | 01-019-00-0                                                                       | MAIN FRAME ASSEMBLY                                          | SUBASSEMBLY       |         |
|   | 026                                                                                                                                                                                               | 1                  | 01-026-00-0                                                                       | DRAWER ASSEMBLY                                              | SUBASSEMBLY       |         |
|   | 063                                                                                                                                                                                               | 1                  | 01-063-00-0                                                                       | HOPPER ASSEMBLY                                              | SUBASSEMBLY       |         |
|   | 070                                                                                                                                                                                               | 1                  | 01-070-00-0                                                                       | GRATE ASSEMBLY                                               | SUBASSEMBLY       |         |
|   | 076                                                                                                                                                                                               | 1                  | 01-076-00-0                                                                       | SHAKER ASSEMBLY                                              | SUBASSEMBLY       |         |
|   | 084                                                                                                                                                                                               | 1                  | 01-084-00-0                                                                       | CONTROLER MOUNT WELDMENT                                     | SUBASSEMBLY       |         |
|   | 119                                                                                                                                                                                               | 1                  | 01-119-00-0                                                                       | VALVE ASSEMBLY                                               | SUBASSEMBLY       |         |
|   | 127                                                                                                                                                                                               | 1                  | 01-127-00-0                                                                       | SADDLE WELDMENT                                              | SUBASSEMBLY       |         |
|   | 140                                                                                                                                                                                               | 4                  | 01-140-00-0                                                                       | SUPPORT HOLDER WELDMENT                                      | SUBASSEMBLY       |         |
|   | 153                                                                                                                                                                                               | 1                  | 01-153-00-0                                                                       | FRONT SOIL DEFLECTOR ASSEMBLY                                | SUBASSEMBLY       |         |
|   | 173                                                                                                                                                                                               | 1                  | 01-173-00-0                                                                       | PRIMARY ARM RIGHT HAND ASSEMBLY                              |                   |         |
|   | 174                                                                                                                                                                                               | 1                  | 01-174-00-0                                                                       |                                                              | SUBASSEMBLY       |         |
|   | 175                                                                                                                                                                                               | 1                  | 01-175-00-0                                                                       | FRONT GRATE HINGE                                            | SUBASSEMBLY       |         |
|   | 176                                                                                                                                                                                               | 1                  | 01-176-00-0                                                                       | REAR GRATE HINGE                                             | SUBASSEMBLY       |         |
|   | 203                                                                                                                                                                                               | 1                  | 202 - MISC HARDWARE                                                               |                                                              | SUBASSEMBLY       |         |
|   | 200                                                                                                                                                                                               | ·                  | ZOZ IIIIOGTIVILITIVILIZ                                                           |                                                              | OOD, OOLIMBET     |         |
|   |                                                                                                                                                                                                   | 006<br>50L         | DRAWN CHECKEE APPR.                                                               |                                                              |                   |         |
|   | THESE DRAWINGS ARE MEANT TO DOCUMENT PREVIOUS WORK AND PRESENT IDEAS ONLY; THEY ARE <u>NOT</u> MEANT TO BE A COMPLETE GUIDE. WORKING WITH ANY TOOLS, EQUIPMENT, HYDRAULICS, ELECTRONICS, ETC. MAY | ALL INFORMATION IS | UNLE DIME ANGLES ANSE INFORMATION I. RELEASED UNDER THE OSE BUTIVE ECONOMICS. FOR | CEB PRES  SS OTHERWISE SPECIFIED  INSIONS ARE IN INCHES    X | S 5 MAIN ASSEMBLY | /<br>RE |