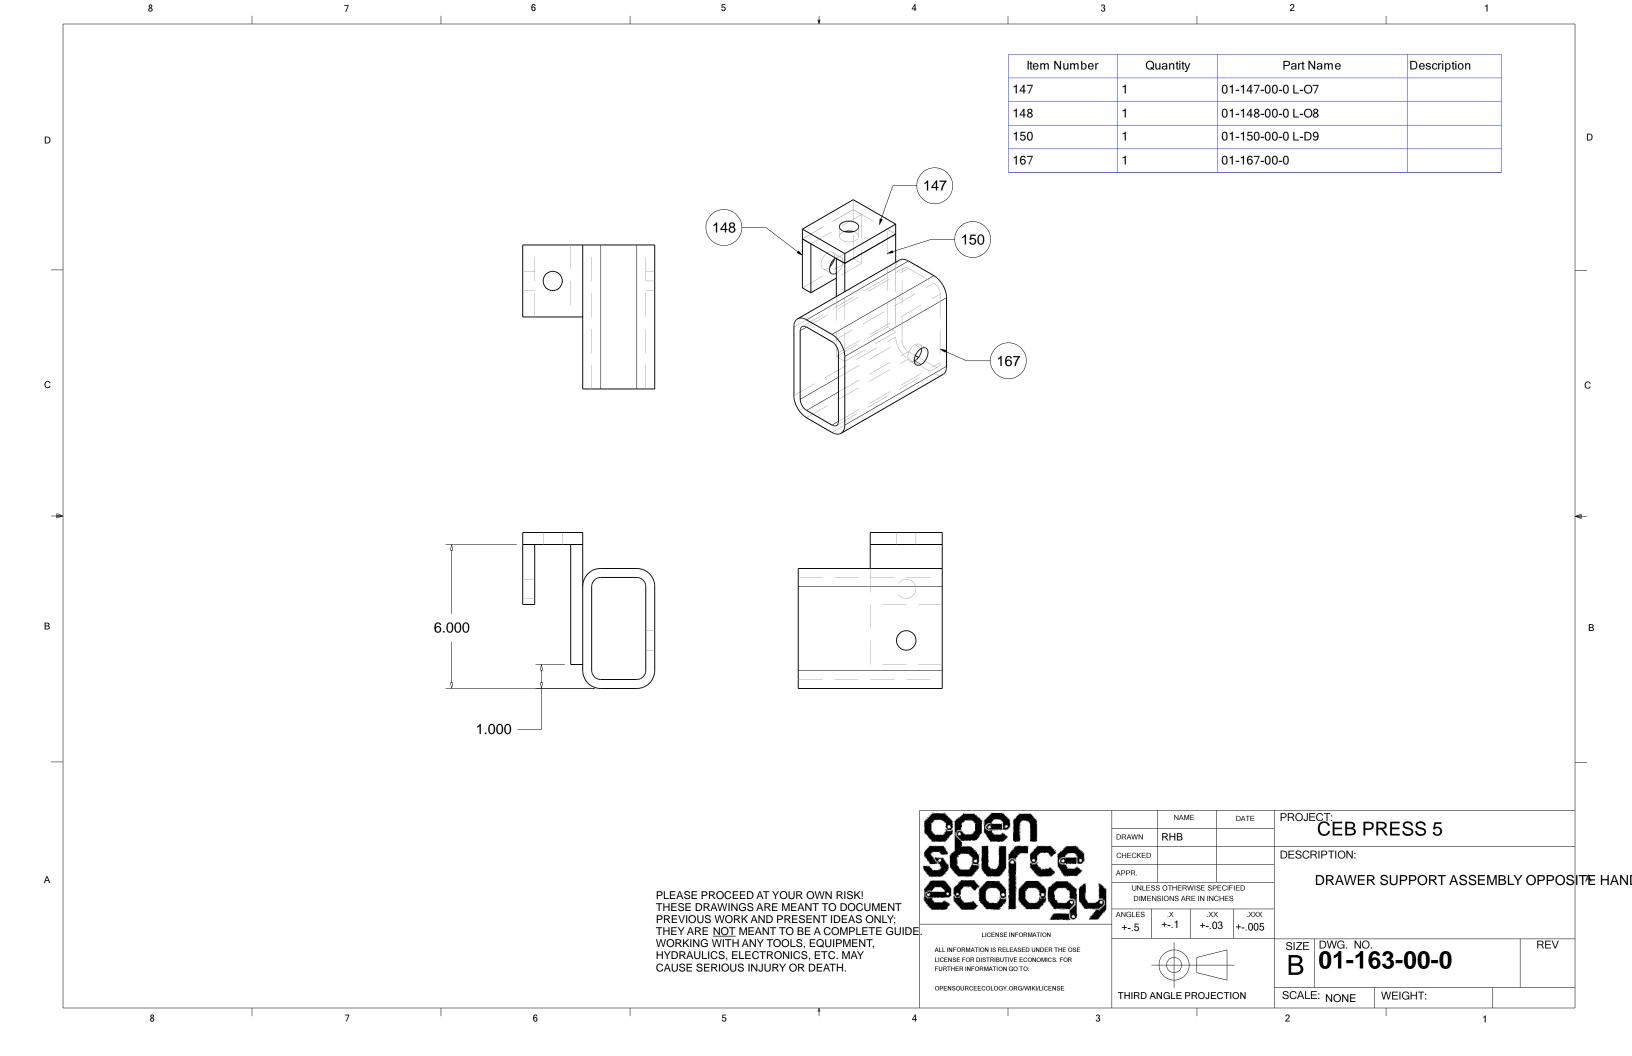

| 006<br>50L         | DRAWN CHECKEE APPR.                                                               |                                                              |                   |         |
|   | THESE DRAWINGS ARE MEANT TO DOCUMENT PREVIOUS WORK AND PRESENT IDEAS ONLY; THEY ARE <u>NOT</u> MEANT TO BE A COMPLETE GUIDE. WORKING WITH ANY TOOLS, EQUIPMENT, HYDRAULICS, ELECTRONICS, ETC. MAY | ALL INFORMATION IS | UNLE DIME ANGLES ANSE INFORMATION I. RELEASED UNDER THE OSE BUTIVE ECONOMICS. FOR | CEB PRES  SS OTHERWISE SPECIFIED  INSIONS ARE IN INCHES    X | S 5 MAIN ASSEMBLY | /<br>RE |