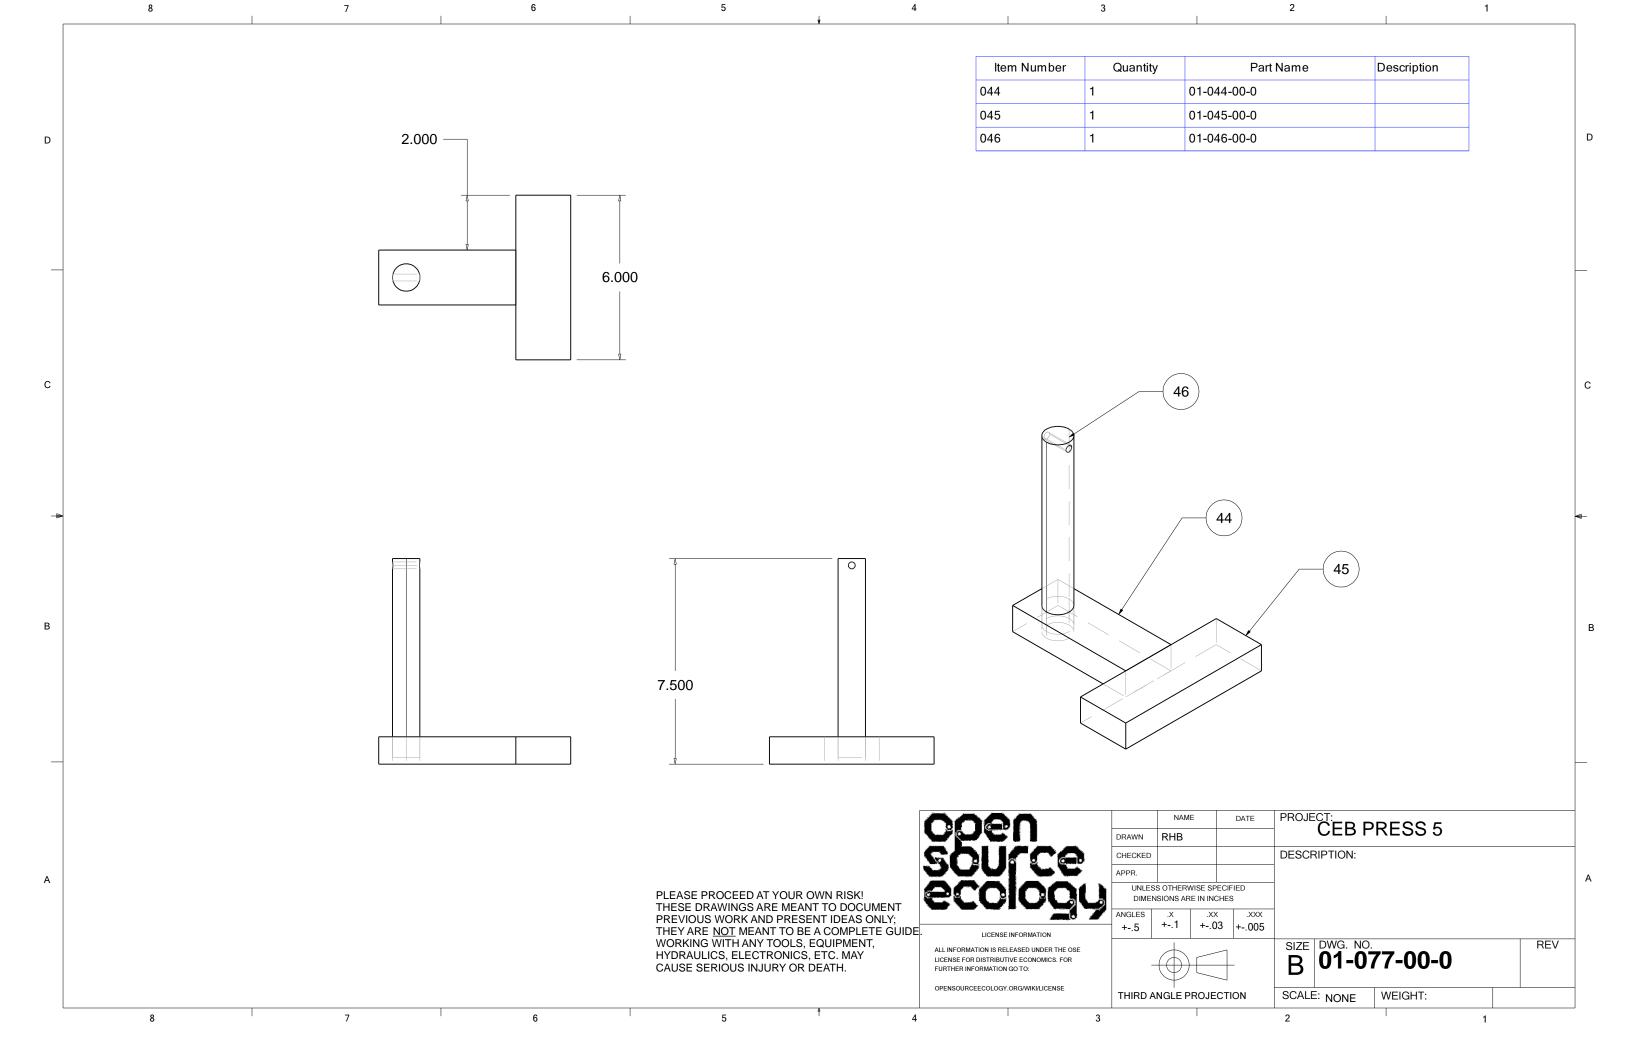

| 006<br>50L         | DRAWN CHECKEE APPR.                                                               |                                                              |                   |         |
|   | THESE DRAWINGS ARE MEANT TO DOCUMENT PREVIOUS WORK AND PRESENT IDEAS ONLY; THEY ARE <u>NOT</u> MEANT TO BE A COMPLETE GUIDE. WORKING WITH ANY TOOLS, EQUIPMENT, HYDRAULICS, ELECTRONICS, ETC. MAY | ALL INFORMATION IS | UNLE DIME ANGLES ANSE INFORMATION I. RELEASED UNDER THE OSE BUTIVE ECONOMICS. FOR | CEB PRES  SS OTHERWISE SPECIFIED  INSIONS ARE IN INCHES    X | S 5 MAIN ASSEMBLY | /<br>RE |