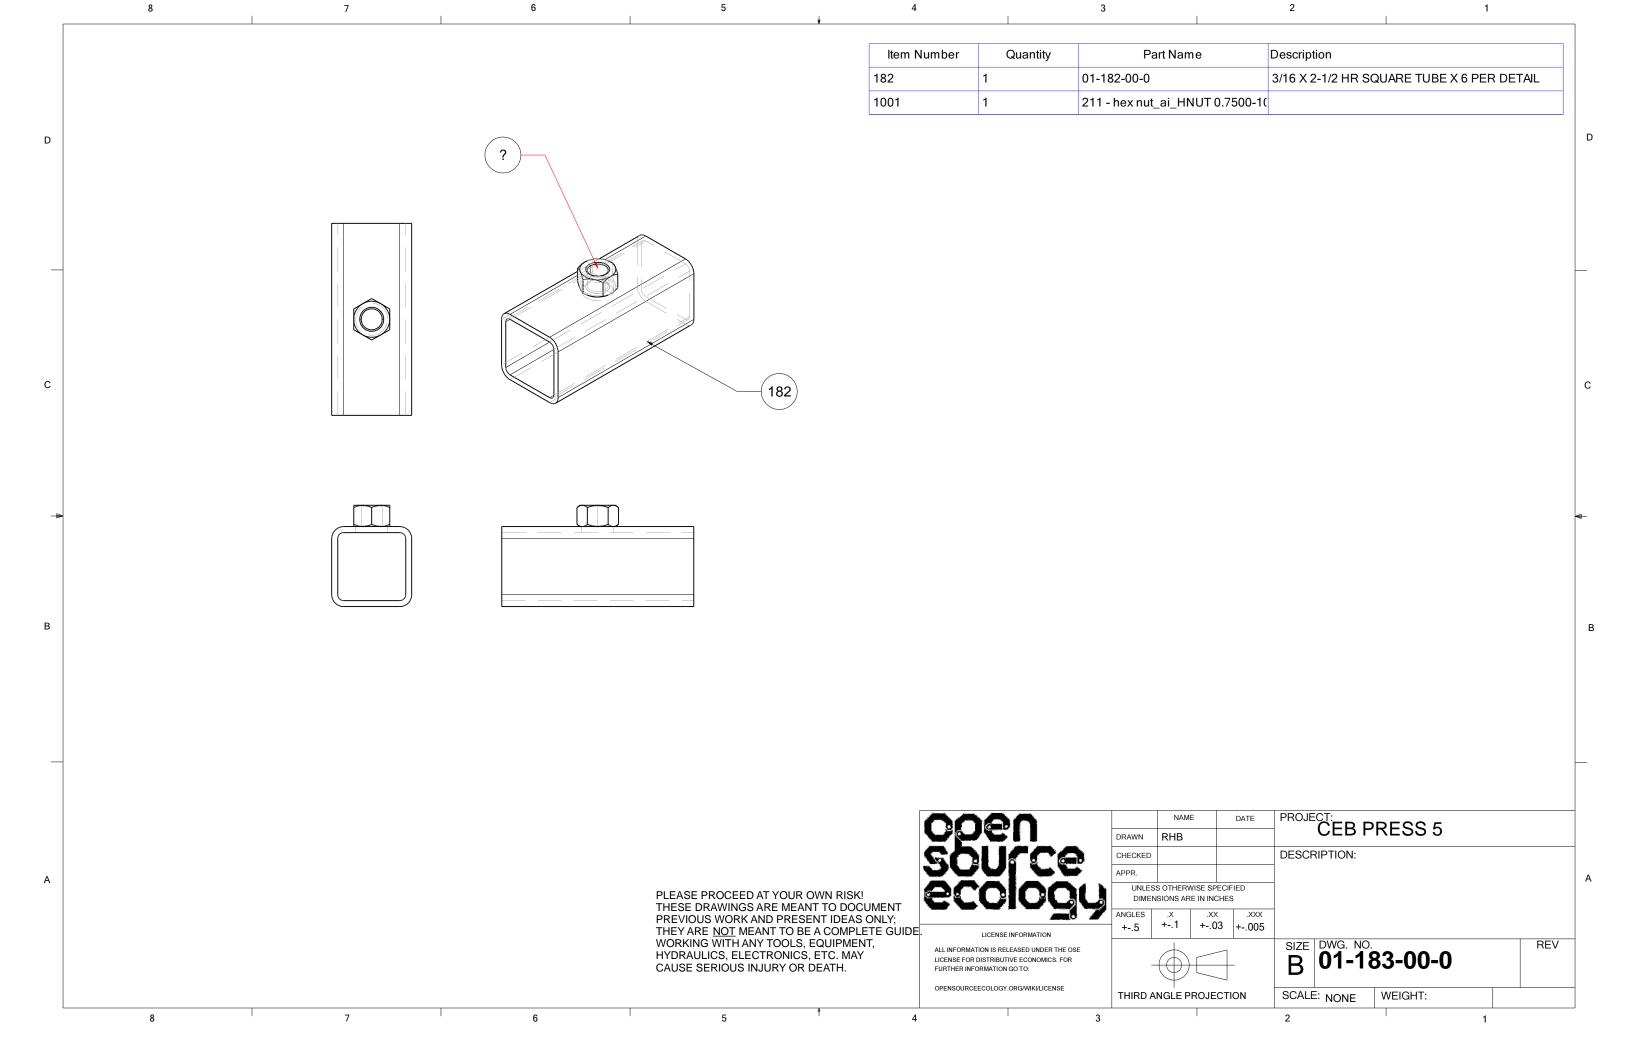

50L         | DRAWN CHECKEE APPR.                                                               |                                                              |                   |         |
|   | THESE DRAWINGS ARE MEANT TO DOCUMENT PREVIOUS WORK AND PRESENT IDEAS ONLY; THEY ARE <u>NOT</u> MEANT TO BE A COMPLETE GUIDE. WORKING WITH ANY TOOLS, EQUIPMENT, HYDRAULICS, ELECTRONICS, ETC. MAY | ALL INFORMATION IS | UNLE DIME ANGLES ANSE INFORMATION I. RELEASED UNDER THE OSE BUTIVE ECONOMICS. FOR | CEB PRES  SS OTHERWISE SPECIFIED  INSIONS ARE IN INCHES    X | S 5 MAIN ASSEMBLY | /<br>RE |