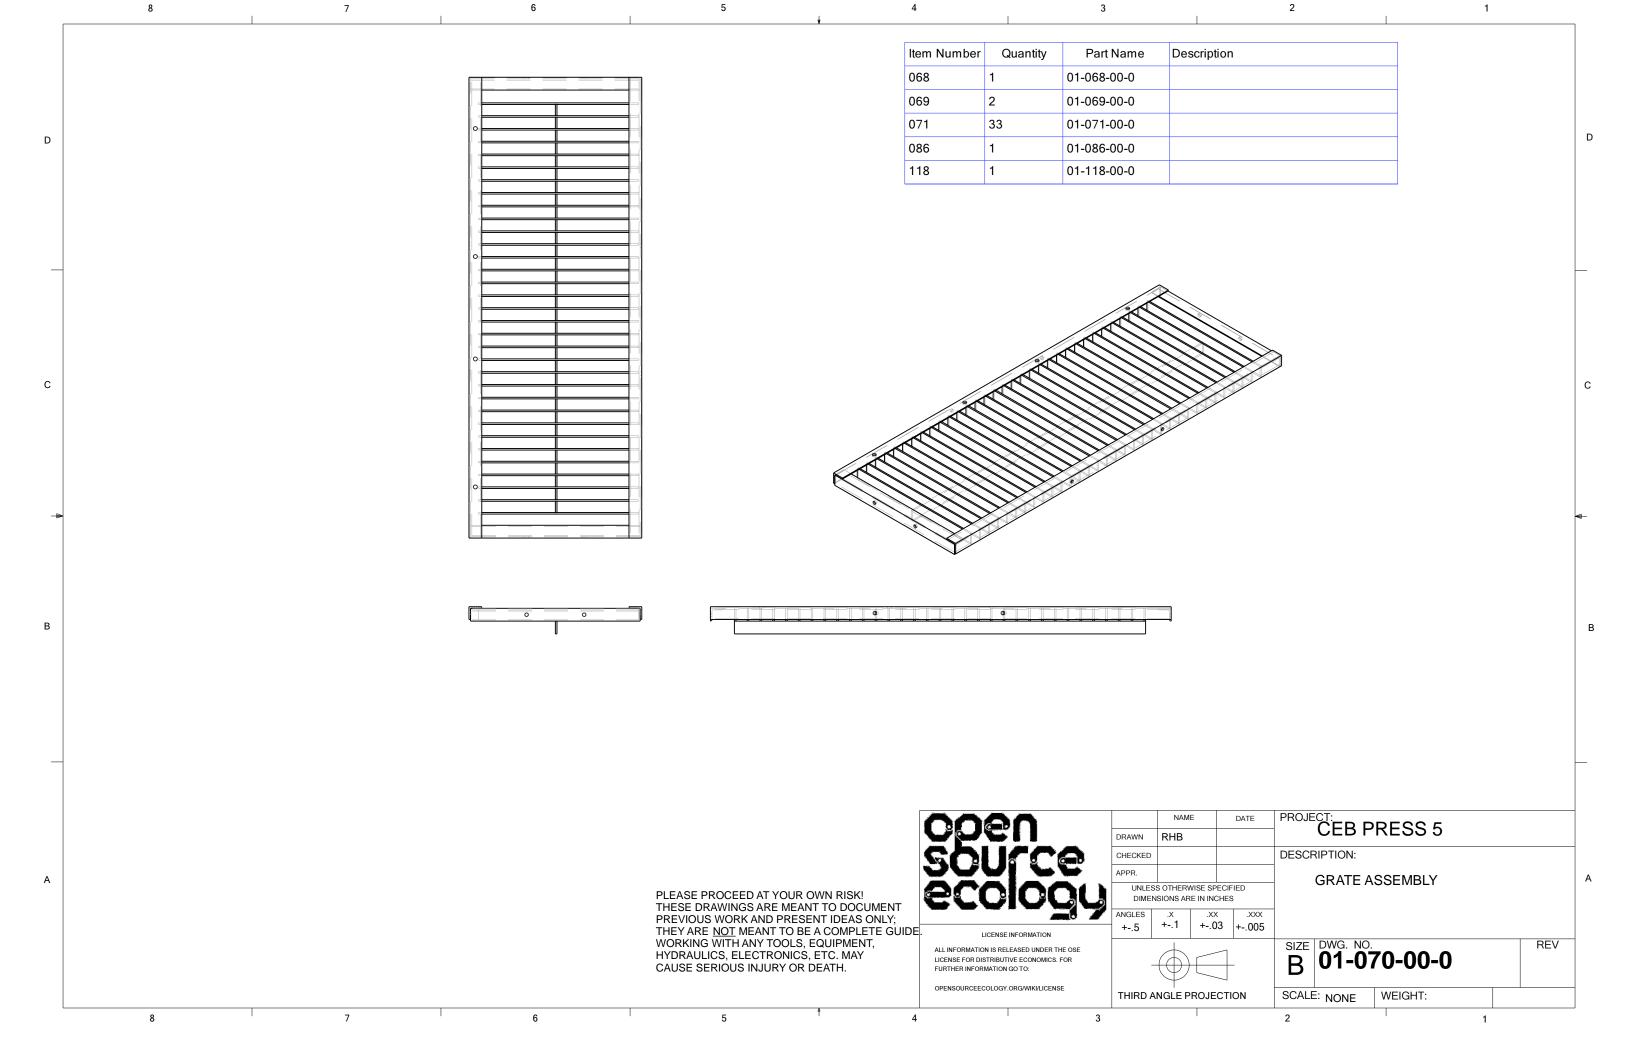

| 7 | 5 4                                                                                                                                                                                               |                    | 3                                                                                 |                                                              | 1                 |         |
|---|---------------------------------------------------------------------------------------------------------------------------------------------------------------------------------------------------|--------------------|-----------------------------------------------------------------------------------|--------------------------------------------------------------|-------------------|---------|
|   | Item Nun                                                                                                                                                                                          | nber Quantit       | y Part Name                                                                       | Description                                                  | Product           |         |
|   | 049                                                                                                                                                                                               | 2                  | 01-049-00-0                                                                       | 1/4 X 2 HR SQUARE TUBE X 43                                  |                   |         |
|   | 051                                                                                                                                                                                               | 1                  | 01-051-00-0 L-O1                                                                  | L-O1                                                         |                   |         |
|   | 079                                                                                                                                                                                               | 1                  | 01-079-00-0 L-H9                                                                  | L-H9                                                         |                   |         |
|   | 080                                                                                                                                                                                               | 1                  | 01-080-00-0 L-H8                                                                  | L-H8                                                         |                   |         |
|   | 102                                                                                                                                                                                               | 2                  | 01-102-00-0                                                                       | SECONDARY CYLINDER PIN                                       |                   |         |
|   | 152                                                                                                                                                                                               | 2                  | 01-152-00-0 L-H5                                                                  | L-H5                                                         |                   |         |
|   | 155                                                                                                                                                                                               | 4                  | 01-155-00-0                                                                       |                                                              |                   |         |
|   | 185                                                                                                                                                                                               | 1                  | 01-185-00-0 - 25TL14-112                                                          | HYDRAULIC CYLINDER 25TL14-112                                |                   |         |
|   | 186                                                                                                                                                                                               | 2                  | 01-186-00-0                                                                       |                                                              |                   |         |
|   | 002                                                                                                                                                                                               | 4                  | 01-002-00-0                                                                       | FOOT ASSEMBLY                                                | SUBASSEMBLY       |         |
|   | 003                                                                                                                                                                                               | 1                  | 01-003-00-0                                                                       | REAR SECONDARY ARM ASSEMBLY                                  | SUBASSEMBLY       |         |
|   | 018                                                                                                                                                                                               | 1                  | 01-018-00-0                                                                       | REAR SECONDARY ARM ASSEMBLY                                  | SUBASSEMBLY       |         |
|   | 019                                                                                                                                                                                               | 1                  | 01-019-00-0                                                                       | MAIN FRAME ASSEMBLY                                          | SUBASSEMBLY       |         |
|   | 026                                                                                                                                                                                               | 1                  | 01-026-00-0                                                                       | DRAWER ASSEMBLY                                              | SUBASSEMBLY       |         |
|   | 063                                                                                                                                                                                               | 1                  | 01-063-00-0                                                                       | HOPPER ASSEMBLY                                              | SUBASSEMBLY       |         |
|   | 070                                                                                                                                                                                               | 1                  | 01-070-00-0                                                                       | GRATE ASSEMBLY                                               | SUBASSEMBLY       |         |
|   | 076                                                                                                                                                                                               | 1                  | 01-076-00-0                                                                       | SHAKER ASSEMBLY                                              | SUBASSEMBLY       |         |
|   | 084                                                                                                                                                                                               | 1                  | 01-084-00-0                                                                       | CONTROLER MOUNT WELDMENT                                     | SUBASSEMBLY       |         |
|   | 119                                                                                                                                                                                               | 1                  | 01-119-00-0                                                                       | VALVE ASSEMBLY                                               | SUBASSEMBLY       |         |
|   | 127                                                                                                                                                                                               | 1                  | 01-127-00-0                                                                       | SADDLE WELDMENT                                              | SUBASSEMBLY       |         |
|   | 140                                                                                                                                                                                               | 4                  | 01-140-00-0                                                                       | SUPPORT HOLDER WELDMENT                                      | SUBASSEMBLY       |         |
|   | 153                                                                                                                                                                                               | 1                  | 01-153-00-0                                                                       | FRONT SOIL DEFLECTOR ASSEMBLY                                | SUBASSEMBLY       |         |
|   | 173                                                                                                                                                                                               | 1                  | 01-173-00-0                                                                       | PRIMARY ARM RIGHT HAND ASSEMBLY                              |                   |         |
|   | 174                                                                                                                                                                                               | 1                  | 01-174-00-0                                                                       |                                                              | SUBASSEMBLY       |         |
|   | 175                                                                                                                                                                                               | 1                  | 01-175-00-0                                                                       | FRONT GRATE HINGE                                            | SUBASSEMBLY       |         |
|   | 176                                                                                                                                                                                               | 1                  | 01-176-00-0                                                                       | REAR GRATE HINGE                                             | SUBASSEMBLY       |         |
|   | 203                                                                                                                                                                                               | 1                  | 202 - MISC HARDWARE                                                               |                                                              | SUBASSEMBLY       |         |
|   | 200                                                                                                                                                                                               | ·                  | ZOZ IIIIOGTIVILITIVILIZ                                                           |                                                              | OOD, OOLIMBET     |         |
|   |                                                                                                                                                                                                   | 006<br>50L         | DRAWN CHECKEE APPR.                                                               |                                                              |                   |         |
|   | THESE DRAWINGS ARE MEANT TO DOCUMENT PREVIOUS WORK AND PRESENT IDEAS ONLY; THEY ARE <u>NOT</u> MEANT TO BE A COMPLETE GUIDE. WORKING WITH ANY TOOLS, EQUIPMENT, HYDRAULICS, ELECTRONICS, ETC. MAY | ALL INFORMATION IS | UNLE DIME ANGLES ANSE INFORMATION I. RELEASED UNDER THE OSE BUTIVE ECONOMICS. FOR | CEB PRES  SS OTHERWISE SPECIFIED  INSIONS ARE IN INCHES    X | S 5 MAIN ASSEMBLY | /<br>RE |