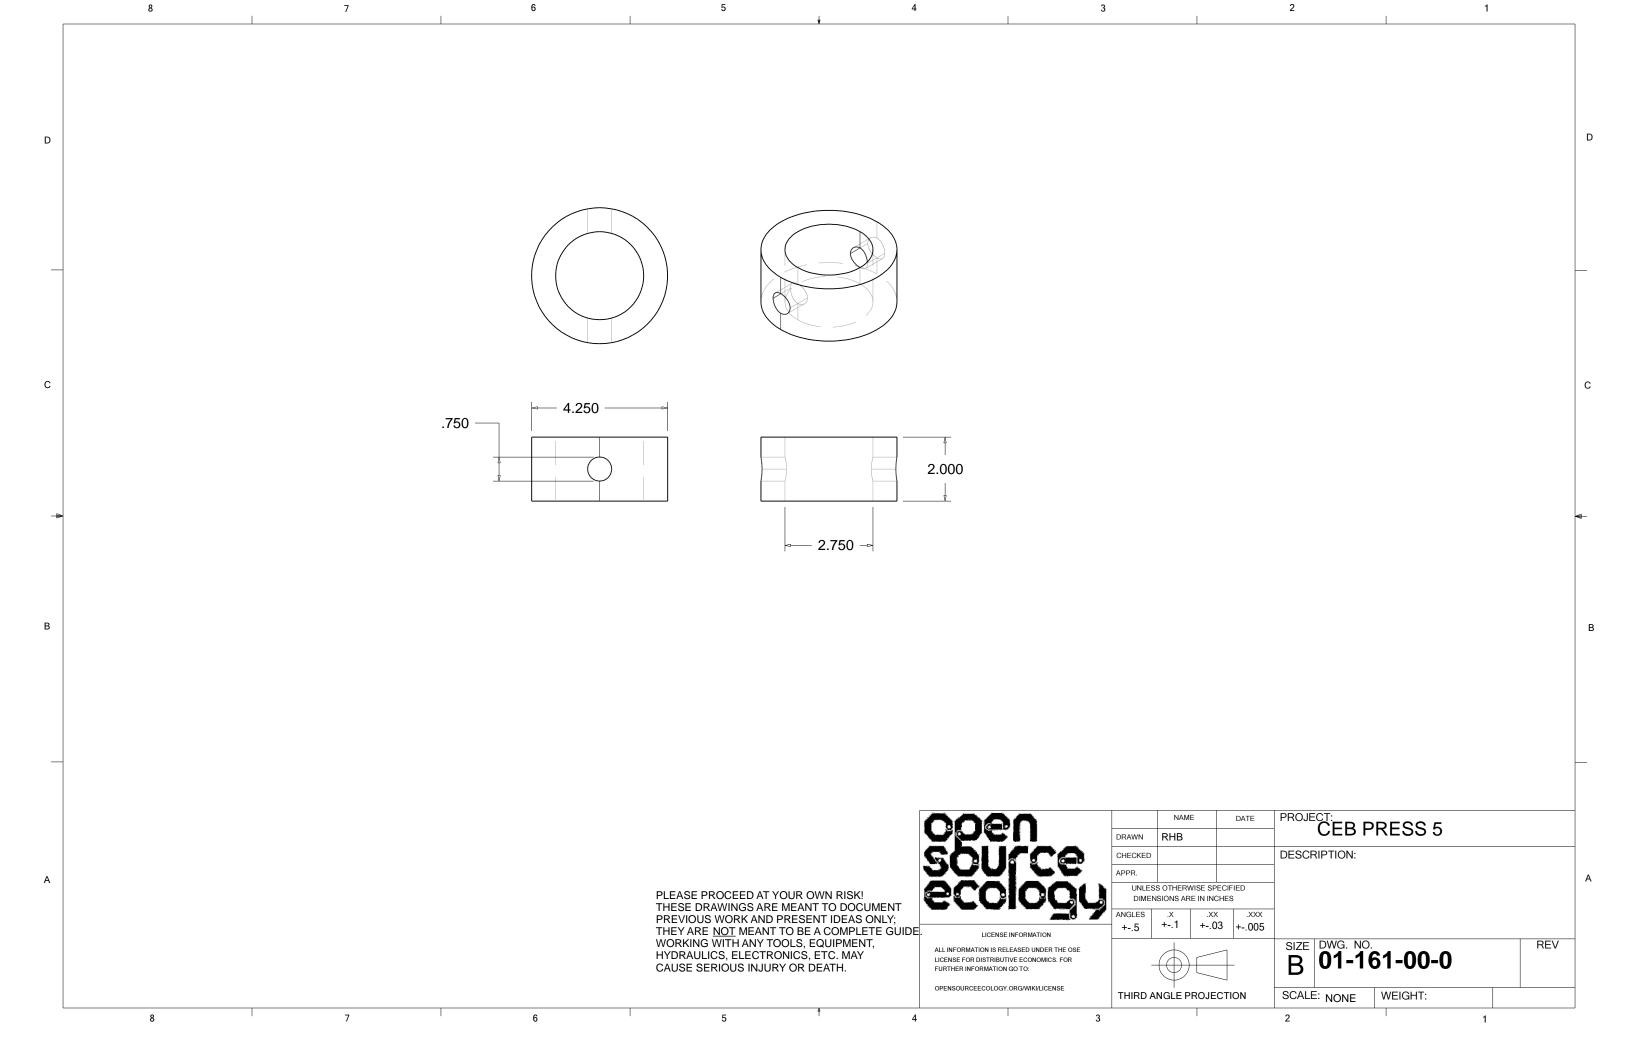

| 006<br>50L         | DRAWN CHECKEE APPR.                                                               |                                                              |                   |         |
|   | THESE DRAWINGS ARE MEANT TO DOCUMENT PREVIOUS WORK AND PRESENT IDEAS ONLY; THEY ARE <u>NOT</u> MEANT TO BE A COMPLETE GUIDE. WORKING WITH ANY TOOLS, EQUIPMENT, HYDRAULICS, ELECTRONICS, ETC. MAY | ALL INFORMATION IS | UNLE DIME ANGLES ANSE INFORMATION I. RELEASED UNDER THE OSE BUTIVE ECONOMICS. FOR | CEB PRES  SS OTHERWISE SPECIFIED  INSIONS ARE IN INCHES    X | S 5 MAIN ASSEMBLY | /<br>RE |