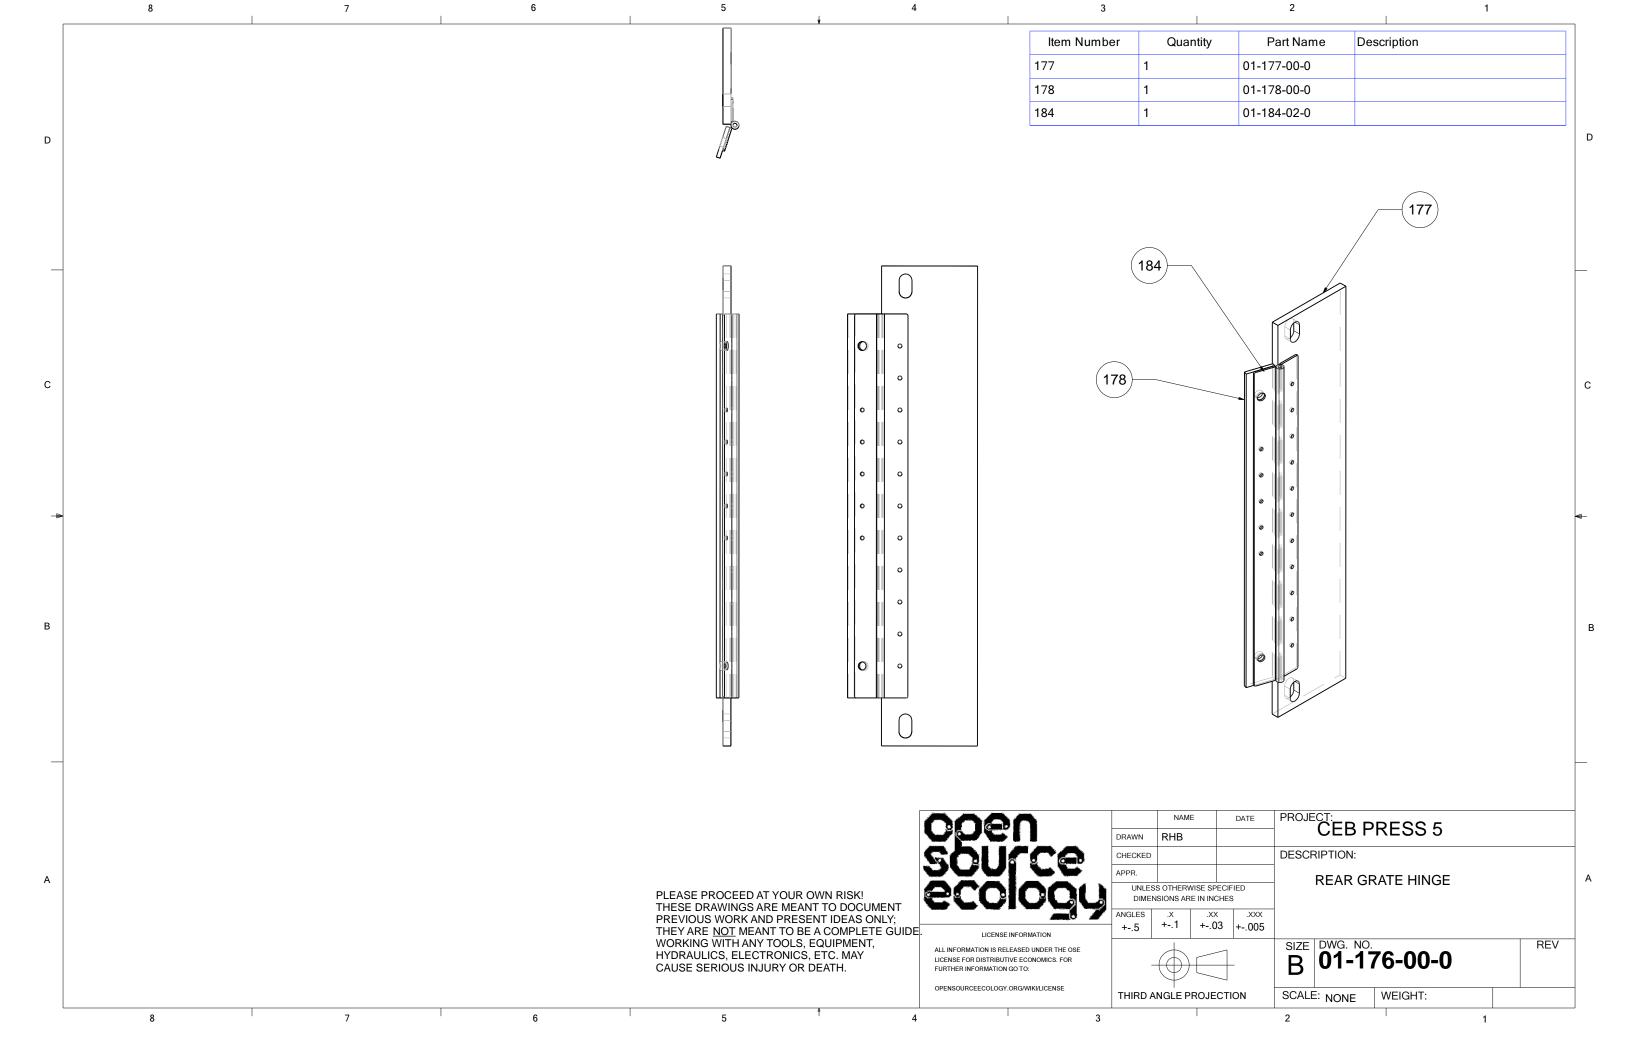

r>50L         | DRAWN CHECKEE APPR.                                                               |                                                              |                   |         |
|   | THESE DRAWINGS ARE MEANT TO DOCUMENT PREVIOUS WORK AND PRESENT IDEAS ONLY; THEY ARE <u>NOT</u> MEANT TO BE A COMPLETE GUIDE. WORKING WITH ANY TOOLS, EQUIPMENT, HYDRAULICS, ELECTRONICS, ETC. MAY | ALL INFORMATION IS | UNLE DIME ANGLES ANSE INFORMATION I. RELEASED UNDER THE OSE BUTIVE ECONOMICS. FOR | CEB PRES  SS OTHERWISE SPECIFIED  INSIONS ARE IN INCHES    X | S 5 MAIN ASSEMBLY | /<br>RE |