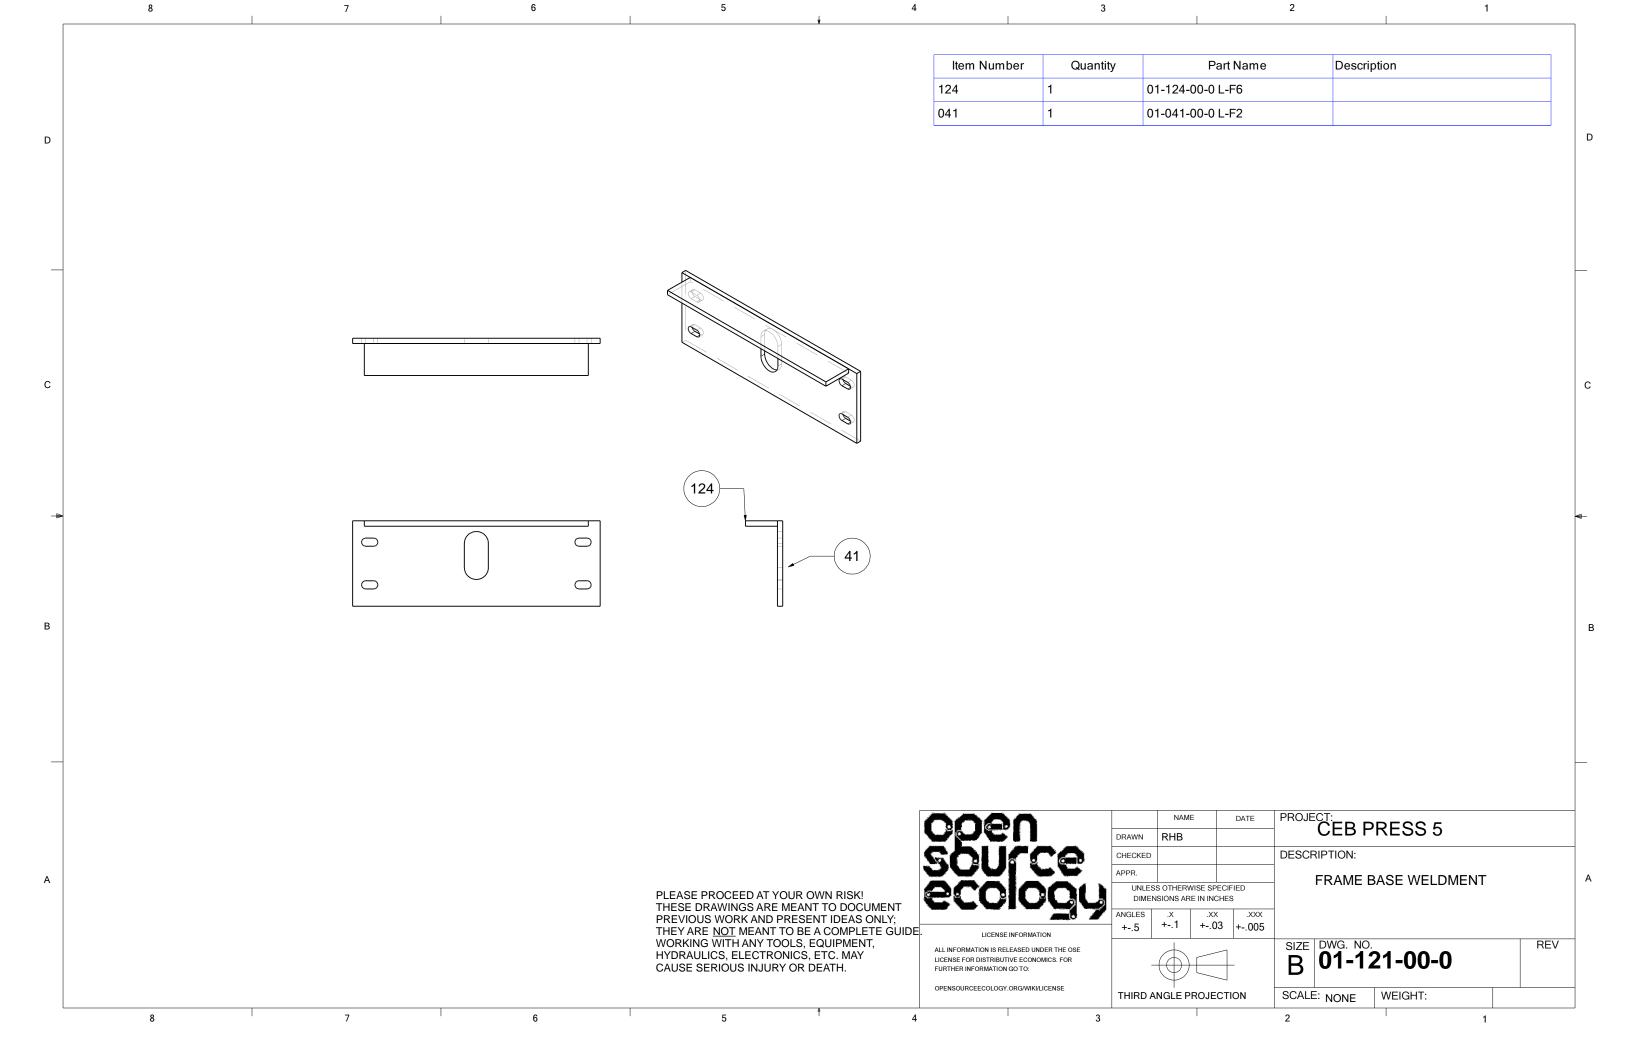

| 006<br>50L         | DRAWN CHECKEE APPR.                                                               |                                                              |                   |         |
|   | THESE DRAWINGS ARE MEANT TO DOCUMENT PREVIOUS WORK AND PRESENT IDEAS ONLY; THEY ARE <u>NOT</u> MEANT TO BE A COMPLETE GUIDE. WORKING WITH ANY TOOLS, EQUIPMENT, HYDRAULICS, ELECTRONICS, ETC. MAY | ALL INFORMATION IS | UNLE DIME ANGLES ANSE INFORMATION I. RELEASED UNDER THE OSE BUTIVE ECONOMICS. FOR | CEB PRES  SS OTHERWISE SPECIFIED  INSIONS ARE IN INCHES    X | S 5 MAIN ASSEMBLY | /<br>RE |