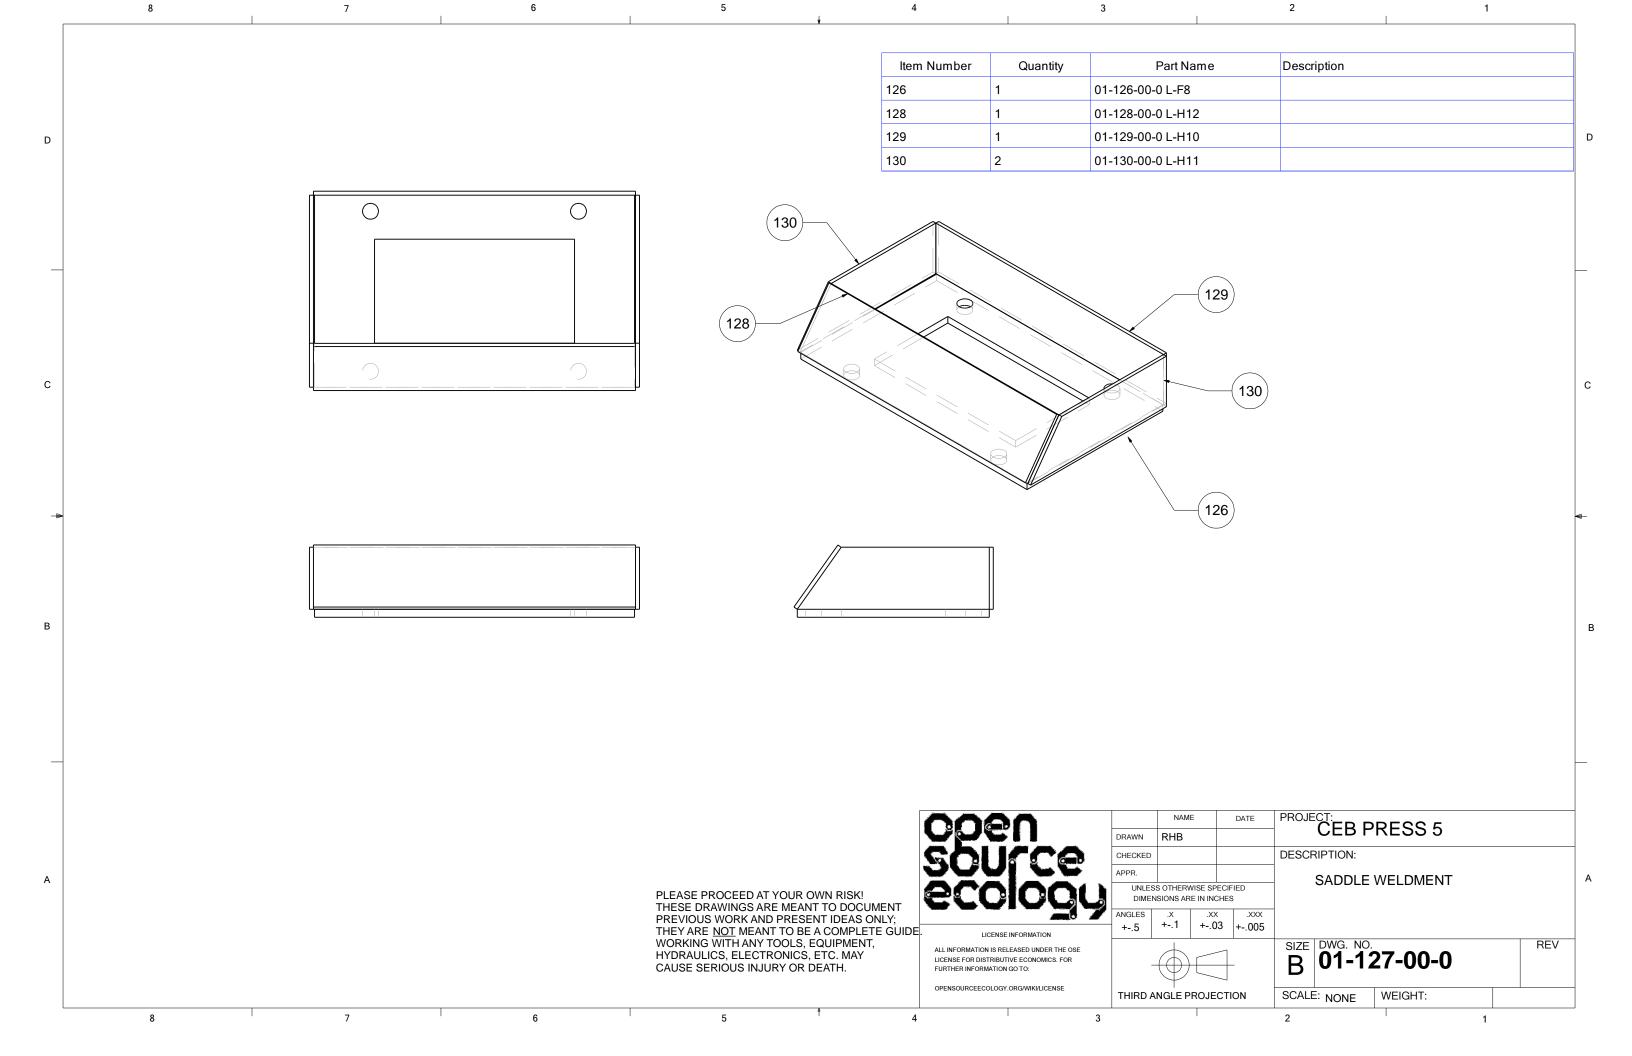

| 006<br>50L         | DRAWN CHECKEE APPR.                                                               |                                                              |                   |         |
|   | THESE DRAWINGS ARE MEANT TO DOCUMENT PREVIOUS WORK AND PRESENT IDEAS ONLY; THEY ARE <u>NOT</u> MEANT TO BE A COMPLETE GUIDE. WORKING WITH ANY TOOLS, EQUIPMENT, HYDRAULICS, ELECTRONICS, ETC. MAY | ALL INFORMATION IS | UNLE DIME ANGLES ANSE INFORMATION I. RELEASED UNDER THE OSE BUTIVE ECONOMICS. FOR | CEB PRES  SS OTHERWISE SPECIFIED  INSIONS ARE IN INCHES    X | S 5 MAIN ASSEMBLY | /<br>RE |