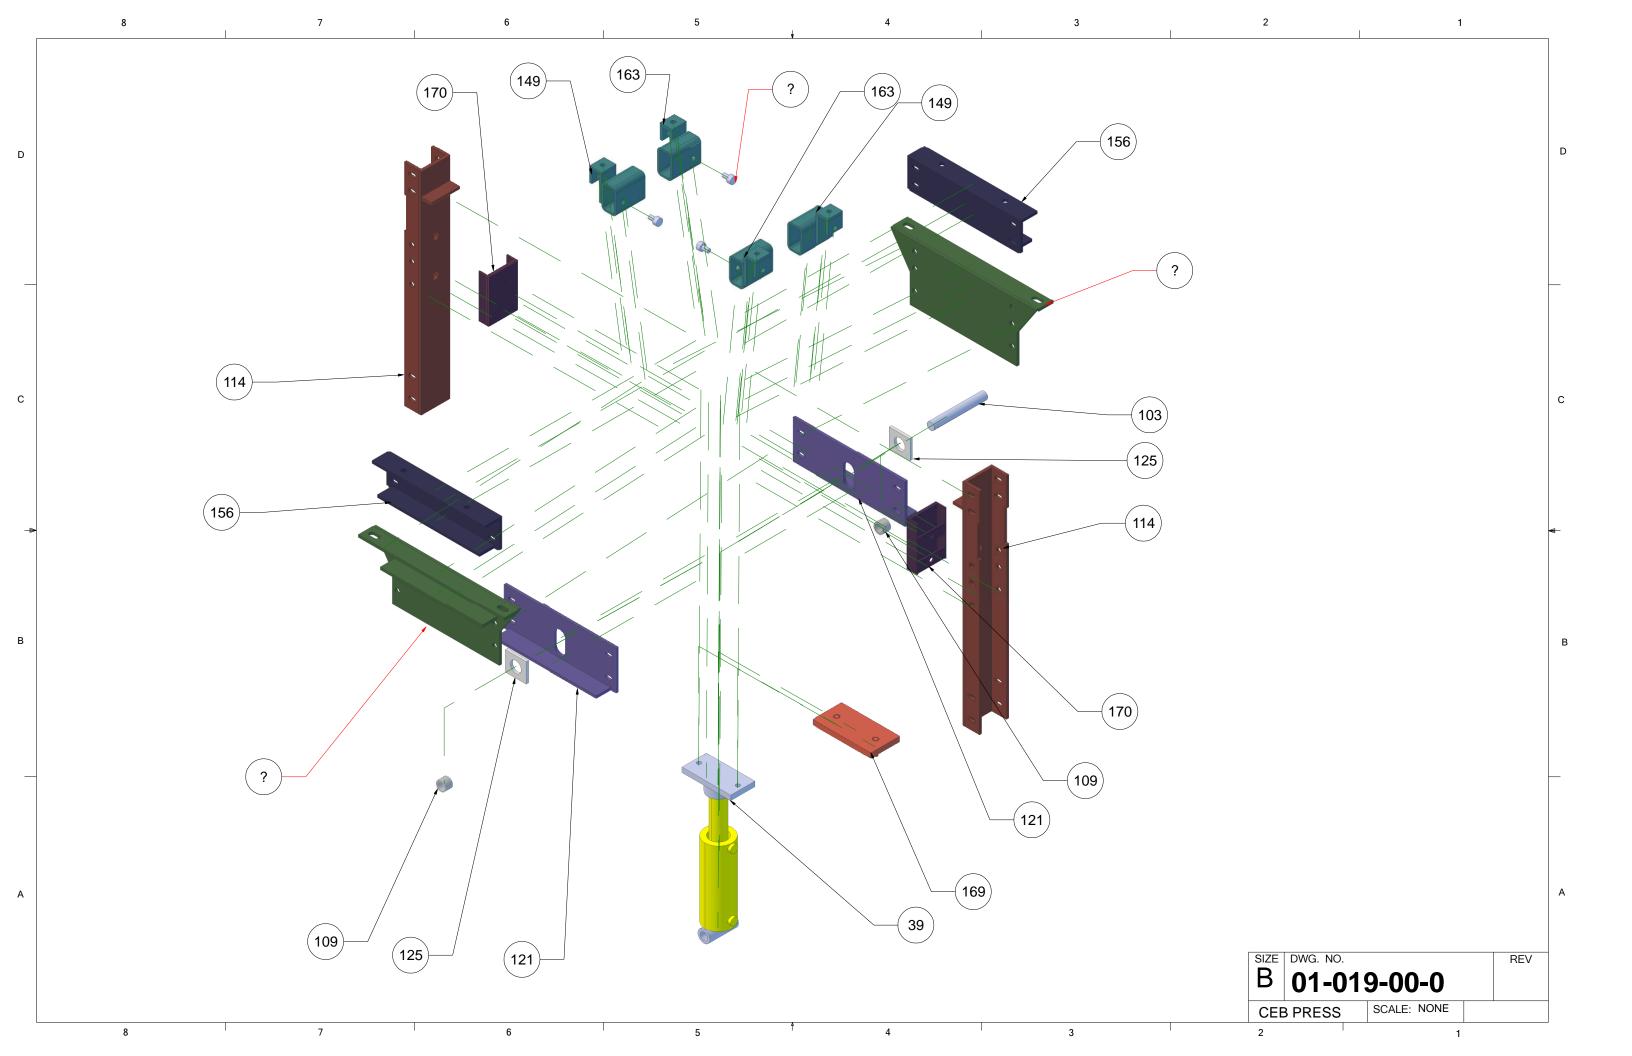

| 7 | 5 4                                                                                                                                                                                               |                    | 3                                                                                 |                                                              | 1                 |         |
|---|---------------------------------------------------------------------------------------------------------------------------------------------------------------------------------------------------|--------------------|-----------------------------------------------------------------------------------|--------------------------------------------------------------|-------------------|---------|
|   | Item Nun                                                                                                                                                                                          | nber Quantit       | y Part Name                                                                       | Description                                                  | Product           |         |
|   | 049                                                                                                                                                                                               | 2                  | 01-049-00-0                                                                       | 1/4 X 2 HR SQUARE TUBE X 43                                  |                   |         |
|   | 051                                                                                                                                                                                               | 1                  | 01-051-00-0 L-O1                                                                  | L-O1                                                         |                   |         |
|   | 079                                                                                                                                                                                               | 1                  | 01-079-00-0 L-H9                                                                  | L-H9                                                         |                   |         |
|   | 080                                                                                                                                                                                               | 1                  | 01-080-00-0 L-H8                                                                  | L-H8                                                         |                   |         |
|   | 102                                                                                                                                                                                               | 2                  | 01-102-00-0                                                                       | SECONDARY CYLINDER PIN                                       |                   |         |
|   | 152                                                                                                                                                                                               | 2                  | 01-152-00-0 L-H5                                                                  | L-H5                                                         |                   |         |
|   | 155                                                                                                                                                                                               | 4                  | 01-155-00-0                                                                       |                                                              |                   |         |
|   | 185                                                                                                                                                                                               | 1                  | 01-185-00-0 - 25TL14-112                                                          | HYDRAULIC CYLINDER 25TL14-112                                |                   |         |
|   | 186                                                                                                                                                                                               | 2                  | 01-186-00-0                                                                       |                                                              |                   |         |
|   | 002                                                                                                                                                                                               | 4                  | 01-002-00-0                                                                       | FOOT ASSEMBLY                                                | SUBASSEMBLY       |         |
|   | 003                                                                                                                                                                                               | 1                  | 01-003-00-0                                                                       | REAR SECONDARY ARM ASSEMBLY                                  | SUBASSEMBLY       |         |
|   | 018                                                                                                                                                                                               | 1                  | 01-018-00-0                                                                       | REAR SECONDARY ARM ASSEMBLY                                  | SUBASSEMBLY       |         |
|   | 019                                                                                                                                                                                               | 1                  | 01-019-00-0                                                                       | MAIN FRAME ASSEMBLY                                          | SUBASSEMBLY       |         |
|   | 026                                                                                                                                                                                               | 1                  | 01-026-00-0                                                                       | DRAWER ASSEMBLY                                              | SUBASSEMBLY       |         |
|   | 063                                                                                                                                                                                               | 1                  | 01-063-00-0                                                                       | HOPPER ASSEMBLY                                              | SUBASSEMBLY       |         |
|   | 070                                                                                                                                                                                               | 1                  | 01-070-00-0                                                                       | GRATE ASSEMBLY                                               | SUBASSEMBLY       |         |
|   | 076                                                                                                                                                                                               | 1                  | 01-076-00-0                                                                       | SHAKER ASSEMBLY                                              | SUBASSEMBLY       |         |
|   | 084                                                                                                                                                                                               | 1                  | 01-084-00-0                                                                       | CONTROLER MOUNT WELDMENT                                     | SUBASSEMBLY       |         |
|   | 119                                                                                                                                                                                               | 1                  | 01-119-00-0                                                                       | VALVE ASSEMBLY                                               | SUBASSEMBLY       |         |
|   | 127                                                                                                                                                                                               | 1                  | 01-127-00-0                                                                       | SADDLE WELDMENT                                              | SUBASSEMBLY       |         |
|   | 140                                                                                                                                                                                               | 4                  | 01-140-00-0                                                                       | SUPPORT HOLDER WELDMENT                                      | SUBASSEMBLY       |         |
|   | 153                                                                                                                                                                                               | 1                  | 01-153-00-0                                                                       | FRONT SOIL DEFLECTOR ASSEMBLY                                | SUBASSEMBLY       |         |
|   | 173                                                                                                                                                                                               | 1                  | 01-173-00-0                                                                       | PRIMARY ARM RIGHT HAND ASSEMBLY                              |                   |         |
|   | 174                                                                                                                                                                                               | 1                  | 01-174-00-0                                                                       |                                                              | SUBASSEMBLY       |         |
|   | 175                                                                                                                                                                                               | 1                  | 01-175-00-0                                                                       | FRONT GRATE HINGE                                            | SUBASSEMBLY       |         |
|   | 176                                                                                                                                                                                               | 1                  | 01-176-00-0                                                                       | REAR GRATE HINGE                                             | SUBASSEMBLY       |         |
|   | 203                                                                                                                                                                                               | 1                  | 202 - MISC HARDWARE                                                               |                                                              | SUBASSEMBLY       |         |
|   | 200                                                                                                                                                                                               | ·                  | ZOZ IIIIOGTIVILITIVILIZ                                                           |                                                              | OOD, OOLIMBET     |         |
|   |                                                                                                                                                                                                   | 006<br>50L         | DRAWN CHECKEE APPR.                                                               |                                                              |                   |         |
|   | THESE DRAWINGS ARE MEANT TO DOCUMENT PREVIOUS WORK AND PRESENT IDEAS ONLY; THEY ARE <u>NOT</u> MEANT TO BE A COMPLETE GUIDE. WORKING WITH ANY TOOLS, EQUIPMENT, HYDRAULICS, ELECTRONICS, ETC. MAY | ALL INFORMATION IS | UNLE DIME ANGLES ANSE INFORMATION I. RELEASED UNDER THE OSE BUTIVE ECONOMICS. FOR | CEB PRES  SS OTHERWISE SPECIFIED  INSIONS ARE IN INCHES    X | S 5 MAIN ASSEMBLY | /<br>RE |