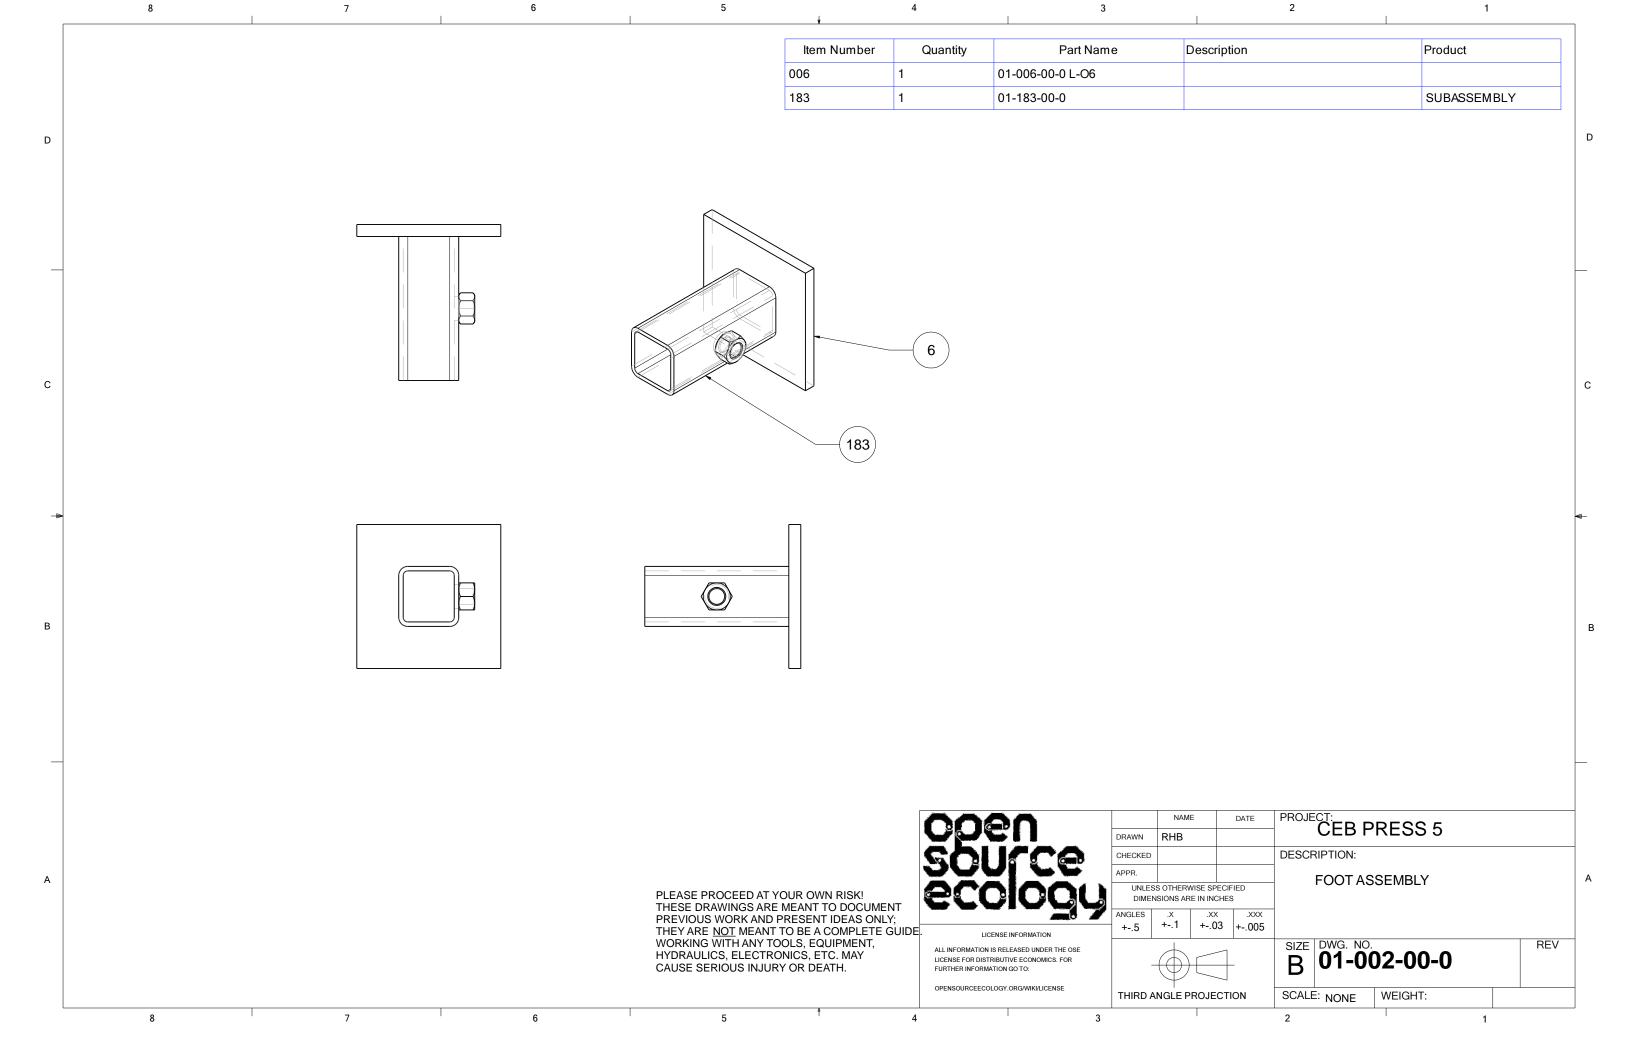

| 7 | 5 4                                                                                                                                                                                               |                    | 3                                                                                 |                                                              | 1                 |         |
|---|---------------------------------------------------------------------------------------------------------------------------------------------------------------------------------------------------|--------------------|-----------------------------------------------------------------------------------|--------------------------------------------------------------|-------------------|---------|
|   | Item Nun                                                                                                                                                                                          | nber Quantit       | y Part Name                                                                       | Description                                                  | Product           |         |
|   | 049                                                                                                                                                                                               | 2                  | 01-049-00-0                                                                       | 1/4 X 2 HR SQUARE TUBE X 43                                  |                   |         |
|   | 051                                                                                                                                                                                               | 1                  | 01-051-00-0 L-O1                                                                  | L-O1                                                         |                   |         |
|   | 079                                                                                                                                                                                               | 1                  | 01-079-00-0 L-H9                                                                  | L-H9                                                         |                   |         |
|   | 080                                                                                                                                                                                               | 1                  | 01-080-00-0 L-H8                                                                  | L-H8                                                         |                   |         |
|   | 102                                                                                                                                                                                               | 2                  | 01-102-00-0                                                                       | SECONDARY CYLINDER PIN                                       |                   |         |
|   | 152                                                                                                                                                                                               | 2                  | 01-152-00-0 L-H5                                                                  | L-H5                                                         |                   |         |
|   | 155                                                                                                                                                                                               | 4                  | 01-155-00-0                                                                       |                                                              |                   |         |
|   | 185                                                                                                                                                                                               | 1                  | 01-185-00-0 - 25TL14-112                                                          | HYDRAULIC CYLINDER 25TL14-112                                |                   |         |
|   | 186                                                                                                                                                                                               | 2                  | 01-186-00-0                                                                       |                                                              |                   |         |
|   | 002                                                                                                                                                                                               | 4                  | 01-002-00-0                                                                       | FOOT ASSEMBLY                                                | SUBASSEMBLY       |         |
|   | 003                                                                                                                                                                                               | 1                  | 01-003-00-0                                                                       | REAR SECONDARY ARM ASSEMBLY                                  | SUBASSEMBLY       |         |
|   | 018                                                                                                                                                                                               | 1                  | 01-018-00-0                                                                       | REAR SECONDARY ARM ASSEMBLY                                  | SUBASSEMBLY       |         |
|   | 019                                                                                                                                                                                               | 1                  | 01-019-00-0                                                                       | MAIN FRAME ASSEMBLY                                          | SUBASSEMBLY       |         |
|   | 026                                                                                                                                                                                               | 1                  | 01-026-00-0                                                                       | DRAWER ASSEMBLY                                              | SUBASSEMBLY       |         |
|   | 063                                                                                                                                                                                               | 1                  | 01-063-00-0                                                                       | HOPPER ASSEMBLY                                              | SUBASSEMBLY       |         |
|   | 070                                                                                                                                                                                               | 1                  | 01-070-00-0                                                                       | GRATE ASSEMBLY                                               | SUBASSEMBLY       |         |
|   | 076                                                                                                                                                                                               | 1                  | 01-076-00-0                                                                       | SHAKER ASSEMBLY                                              | SUBASSEMBLY       |         |
|   | 084                                                                                                                                                                                               | 1                  | 01-084-00-0                                                                       | CONTROLER MOUNT WELDMENT                                     | SUBASSEMBLY       |         |
|   | 119                                                                                                                                                                                               | 1                  | 01-119-00-0                                                                       | VALVE ASSEMBLY                                               | SUBASSEMBLY       |         |
|   | 127                                                                                                                                                                                               | 1                  | 01-127-00-0                                                                       | SADDLE WELDMENT                                              | SUBASSEMBLY       |         |
|   | 140                                                                                                                                                                                               | 4                  | 01-140-00-0                                                                       | SUPPORT HOLDER WELDMENT                                      | SUBASSEMBLY       |         |
|   | 153                                                                                                                                                                                               | 1                  | 01-153-00-0                                                                       | FRONT SOIL DEFLECTOR ASSEMBLY                                | SUBASSEMBLY       |         |
|   | 173                                                                                                                                                                                               | 1                  | 01-173-00-0                                                                       | PRIMARY ARM RIGHT HAND ASSEMBLY                              |                   |         |
|   | 174                                                                                                                                                                                               | 1                  | 01-174-00-0                                                                       |                                                              | SUBASSEMBLY       |         |
|   | 175                                                                                                                                                                                               | 1                  | 01-175-00-0                                                                       | FRONT GRATE HINGE                                            | SUBASSEMBLY       |         |
|   | 176                                                                                                                                                                                               | 1                  | 01-176-00-0                                                                       | REAR GRATE HINGE                                             | SUBASSEMBLY       |         |
|   | 203                                                                                                                                                                                               | 1                  | 202 - MISC HARDWARE                                                               |                                                              | SUBASSEMBLY       |         |
|   | 200                                                                                                                                                                                               | ·                  | ZOZ IIIIOGTIVILITIVILIZ                                                           |                                                              | OOD, OOLIMBET     |         |
|   |                                                                                                                                                                                                   | 006<br>50L         | DRAWN CHECKEE APPR.                                                               |                                                              |                   |         |
|   | THESE DRAWINGS ARE MEANT TO DOCUMENT PREVIOUS WORK AND PRESENT IDEAS ONLY; THEY ARE <u>NOT</u> MEANT TO BE A COMPLETE GUIDE. WORKING WITH ANY TOOLS, EQUIPMENT, HYDRAULICS, ELECTRONICS, ETC. MAY | ALL INFORMATION IS | UNLE DIME ANGLES ANSE INFORMATION I. RELEASED UNDER THE OSE BUTIVE ECONOMICS. FOR | CEB PRES  SS OTHERWISE SPECIFIED  INSIONS ARE IN INCHES    X | S 5 MAIN ASSEMBLY | /<br>RE |