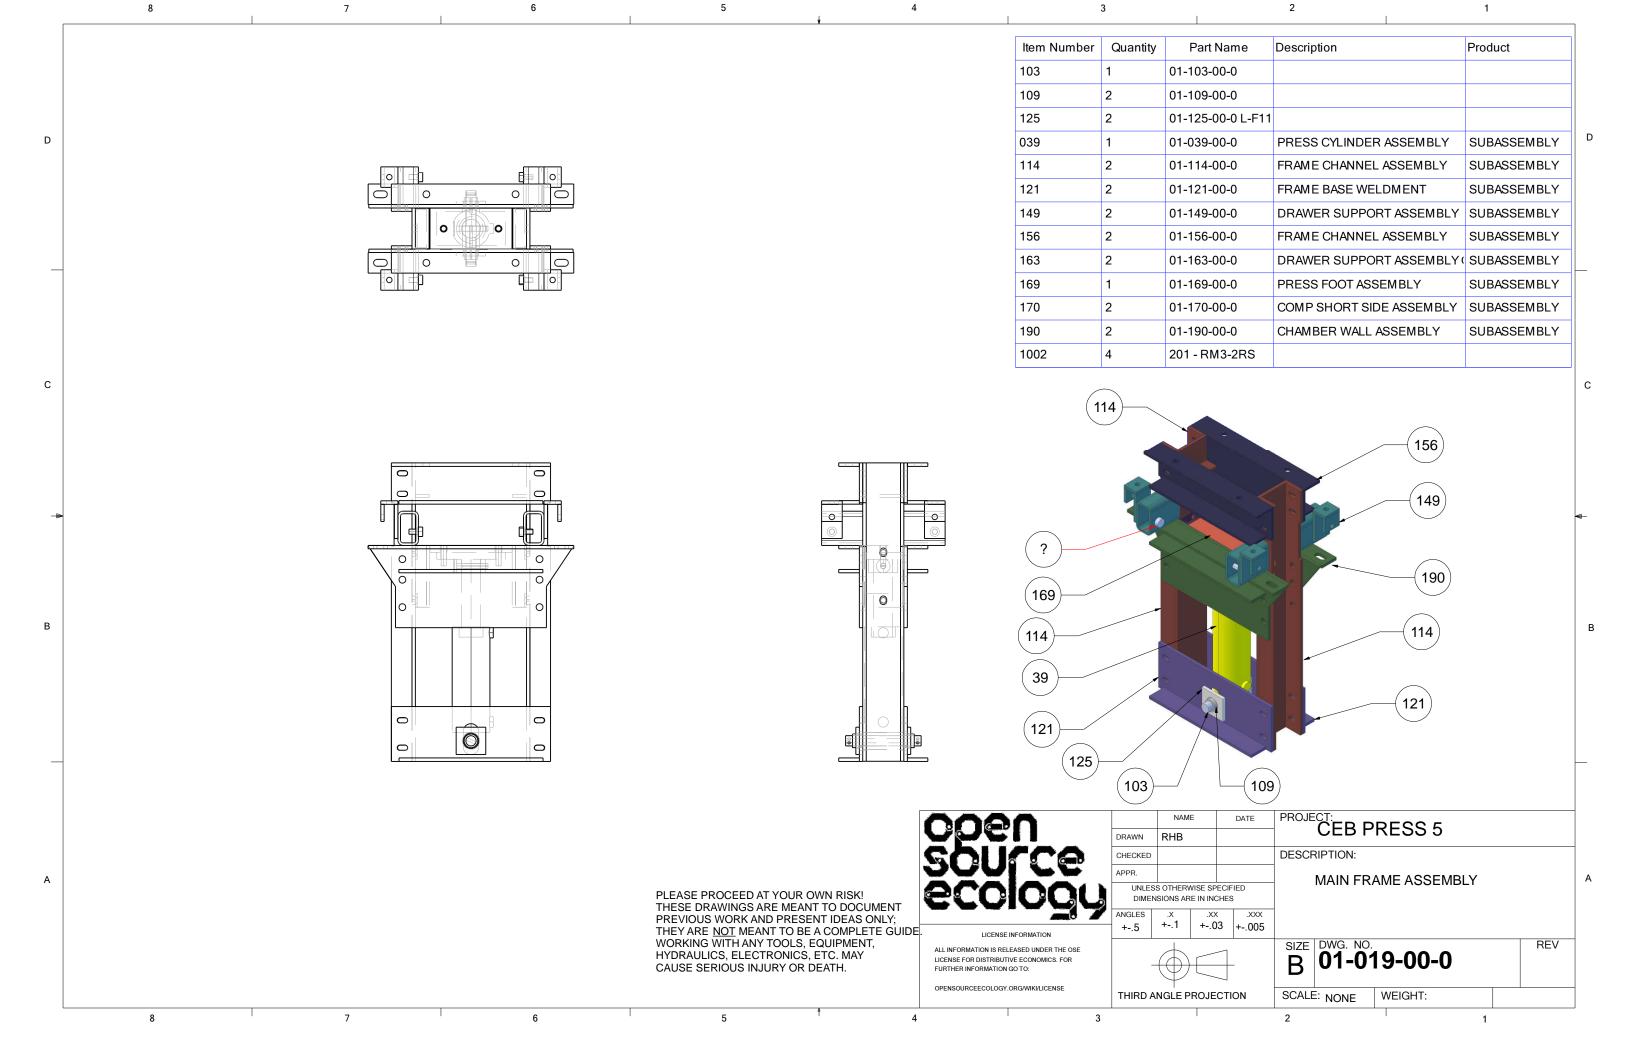

| 7 | 5 4                                                                                                                                                                                               |                    | 3                                                                                 |                                                              | 1                 |         |
|---|---------------------------------------------------------------------------------------------------------------------------------------------------------------------------------------------------|--------------------|-----------------------------------------------------------------------------------|--------------------------------------------------------------|-------------------|---------|
|   | Item Nun                                                                                                                                                                                          | nber Quantit       | y Part Name                                                                       | Description                                                  | Product           |         |
|   | 049                                                                                                                                                                                               | 2                  | 01-049-00-0                                                                       | 1/4 X 2 HR SQUARE TUBE X 43                                  |                   |         |
|   | 051                                                                                                                                                                                               | 1                  | 01-051-00-0 L-O1                                                                  | L-O1                                                         |                   |         |
|   | 079                                                                                                                                                                                               | 1                  | 01-079-00-0 L-H9                                                                  | L-H9                                                         |                   |         |
|   | 080                                                                                                                                                                                               | 1                  | 01-080-00-0 L-H8                                                                  | L-H8                                                         |                   |         |
|   | 102                                                                                                                                                                                               | 2                  | 01-102-00-0                                                                       | SECONDARY CYLINDER PIN                                       |                   |         |
|   | 152                                                                                                                                                                                               | 2                  | 01-152-00-0 L-H5                                                                  | L-H5                                                         |                   |         |
|   | 155                                                                                                                                                                                               | 4                  | 01-155-00-0                                                                       |                                                              |                   |         |
|   | 185                                                                                                                                                                                               | 1                  | 01-185-00-0 - 25TL14-112                                                          | HYDRAULIC CYLINDER 25TL14-112                                |                   |         |
|   | 186                                                                                                                                                                                               | 2                  | 01-186-00-0                                                                       |                                                              |                   |         |
|   | 002                                                                                                                                                                                               | 4                  | 01-002-00-0                                                                       | FOOT ASSEMBLY                                                | SUBASSEMBLY       |         |
|   | 003                                                                                                                                                                                               | 1                  | 01-003-00-0                                                                       | REAR SECONDARY ARM ASSEMBLY                                  | SUBASSEMBLY       |         |
|   | 018                                                                                                                                                                                               | 1                  | 01-018-00-0                                                                       | REAR SECONDARY ARM ASSEMBLY                                  | SUBASSEMBLY       |         |
|   | 019                                                                                                                                                                                               | 1                  | 01-019-00-0                                                                       | MAIN FRAME ASSEMBLY                                          | SUBASSEMBLY       |         |
|   | 026                                                                                                                                                                                               | 1                  | 01-026-00-0                                                                       | DRAWER ASSEMBLY                                              | SUBASSEMBLY       |         |
|   | 063                                                                                                                                                                                               | 1                  | 01-063-00-0                                                                       | HOPPER ASSEMBLY                                              | SUBASSEMBLY       |         |
|   | 070                                                                                                                                                                                               | 1                  | 01-070-00-0                                                                       | GRATE ASSEMBLY                                               | SUBASSEMBLY       |         |
|   | 076                                                                                                                                                                                               | 1                  | 01-076-00-0                                                                       | SHAKER ASSEMBLY                                              | SUBASSEMBLY       |         |
|   | 084                                                                                                                                                                                               | 1                  | 01-084-00-0                                                                       | CONTROLER MOUNT WELDMENT                                     | SUBASSEMBLY       |         |
|   | 119                                                                                                                                                                                               | 1                  | 01-119-00-0                                                                       | VALVE ASSEMBLY                                               | SUBASSEMBLY       |         |
|   | 127                                                                                                                                                                                               | 1                  | 01-127-00-0                                                                       | SADDLE WELDMENT                                              | SUBASSEMBLY       |         |
|   | 140                                                                                                                                                                                               | 4                  | 01-140-00-0                                                                       | SUPPORT HOLDER WELDMENT                                      | SUBASSEMBLY       |         |
|   | 153                                                                                                                                                                                               | 1                  | 01-153-00-0                                                                       | FRONT SOIL DEFLECTOR ASSEMBLY                                | SUBASSEMBLY       |         |
|   | 173                                                                                                                                                                                               | 1                  | 01-173-00-0                                                                       | PRIMARY ARM RIGHT HAND ASSEMBLY                              |                   |         |
|   | 174                                                                                                                                                                                               | 1                  | 01-174-00-0                                                                       |                                                              | SUBASSEMBLY       |         |
|   | 175                                                                                                                                                                                               | 1                  | 01-175-00-0                                                                       | FRONT GRATE HINGE                                            | SUBASSEMBLY       |         |
|   | 176                                                                                                                                                                                               | 1                  | 01-176-00-0                                                                       | REAR GRATE HINGE                                             | SUBASSEMBLY       |         |
|   | 203                                                                                                                                                                                               | 1                  | 202 - MISC HARDWARE                                                               |                                                              | SUBASSEMBLY       |         |
|   | 200                                                                                                                                                                                               | ·                  | ZOZ IIIIOGTIVILITIVILIZ                                                           |                                                              | OOD, OOLIMBET     |         |
|   |                                                                                                                                                                                                   | 006<br>50L         | DRAWN CHECKEE APPR.                                                               |                                                              |                   |         |
|   | THESE DRAWINGS ARE MEANT TO DOCUMENT PREVIOUS WORK AND PRESENT IDEAS ONLY; THEY ARE <u>NOT</u> MEANT TO BE A COMPLETE GUIDE. WORKING WITH ANY TOOLS, EQUIPMENT, HYDRAULICS, ELECTRONICS, ETC. MAY | ALL INFORMATION IS | UNLE DIME ANGLES ANSE INFORMATION I. RELEASED UNDER THE OSE BUTIVE ECONOMICS. FOR | CEB PRES  SS OTHERWISE SPECIFIED  INSIONS ARE IN INCHES    X | S 5 MAIN ASSEMBLY | /<br>RE |