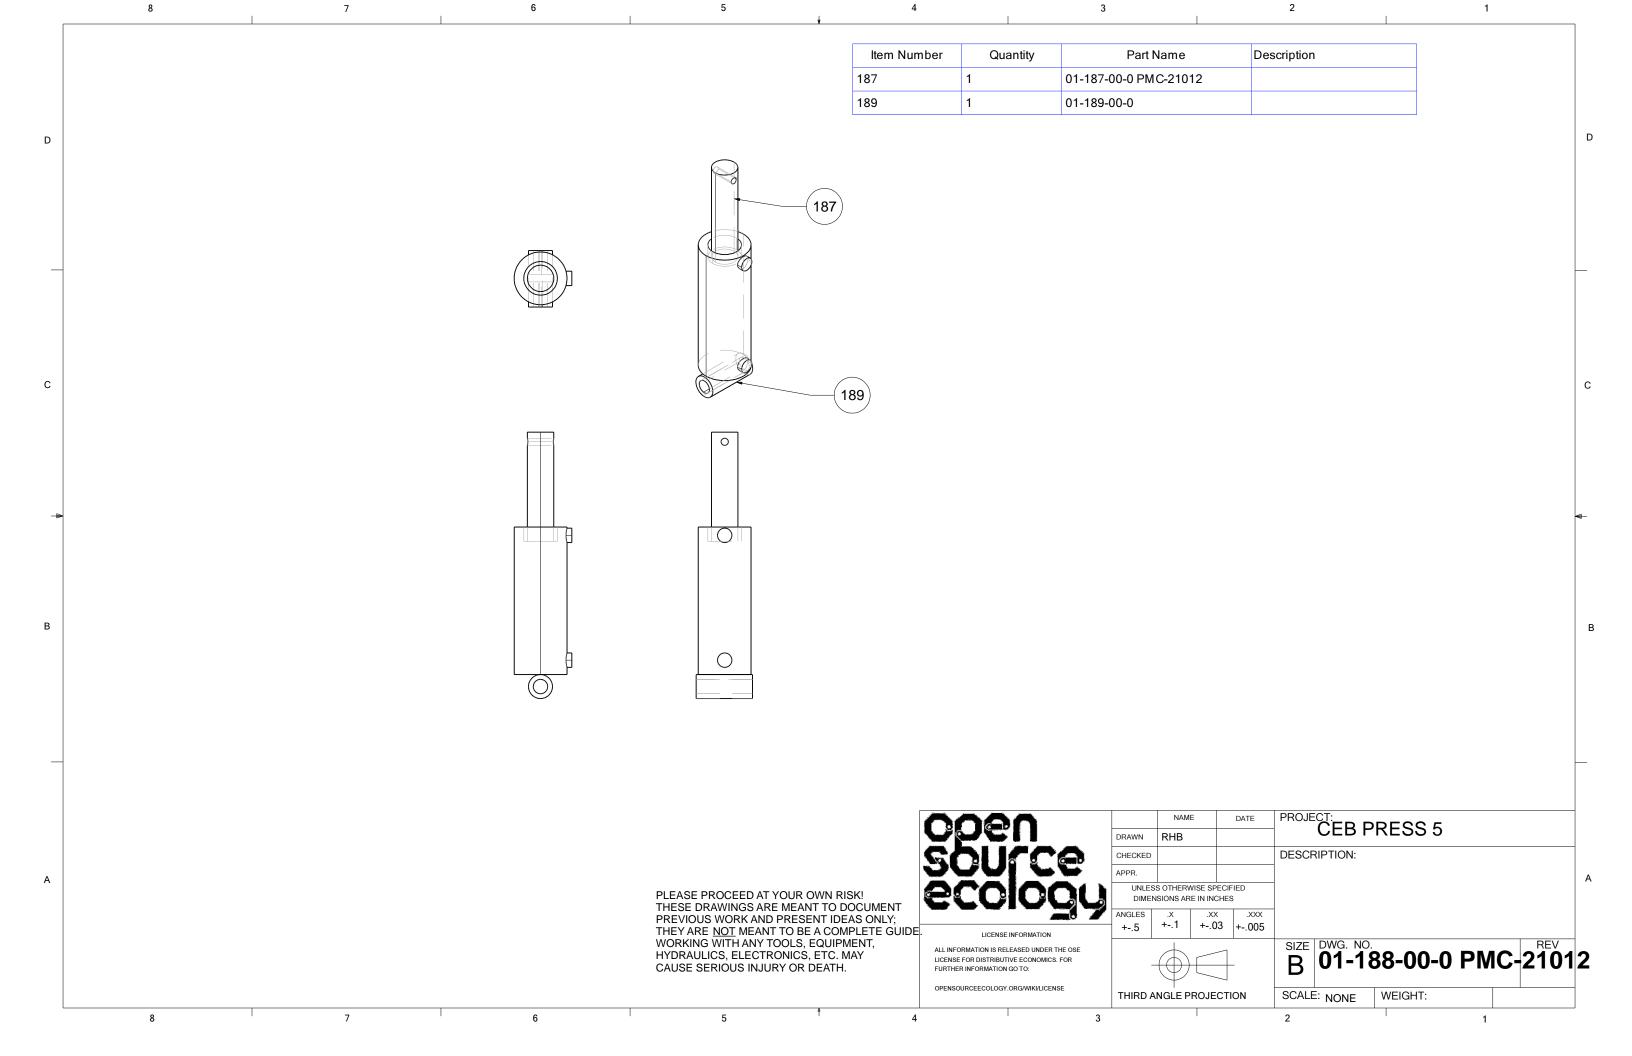

| 7 | 5 4                                                                                                                                                                                               |                    | 3                                                                                 |                                                              | 1                 |         |
|---|---------------------------------------------------------------------------------------------------------------------------------------------------------------------------------------------------|--------------------|-----------------------------------------------------------------------------------|--------------------------------------------------------------|-------------------|---------|
|   | Item Nun                                                                                                                                                                                          | nber Quantit       | y Part Name                                                                       | Description                                                  | Product           |         |
|   | 049                                                                                                                                                                                               | 2                  | 01-049-00-0                                                                       | 1/4 X 2 HR SQUARE TUBE X 43                                  |                   |         |
|   | 051                                                                                                                                                                                               | 1                  | 01-051-00-0 L-O1                                                                  | L-O1                                                         |                   |         |
|   | 079                                                                                                                                                                                               | 1                  | 01-079-00-0 L-H9                                                                  | L-H9                                                         |                   |         |
|   | 080                                                                                                                                                                                               | 1                  | 01-080-00-0 L-H8                                                                  | L-H8                                                         |                   |         |
|   | 102                                                                                                                                                                                               | 2                  | 01-102-00-0                                                                       | SECONDARY CYLINDER PIN                                       |                   |         |
|   | 152                                                                                                                                                                                               | 2                  | 01-152-00-0 L-H5                                                                  | L-H5                                                         |                   |         |
|   | 155                                                                                                                                                                                               | 4                  | 01-155-00-0                                                                       |                                                              |                   |         |
|   | 185                                                                                                                                                                                               | 1                  | 01-185-00-0 - 25TL14-112                                                          | HYDRAULIC CYLINDER 25TL14-112                                |                   |         |
|   | 186                                                                                                                                                                                               | 2                  | 01-186-00-0                                                                       |                                                              |                   |         |
|   | 002                                                                                                                                                                                               | 4                  | 01-002-00-0                                                                       | FOOT ASSEMBLY                                                | SUBASSEMBLY       |         |
|   | 003                                                                                                                                                                                               | 1                  | 01-003-00-0                                                                       | REAR SECONDARY ARM ASSEMBLY                                  | SUBASSEMBLY       |         |
|   | 018                                                                                                                                                                                               | 1                  | 01-018-00-0                                                                       | REAR SECONDARY ARM ASSEMBLY                                  | SUBASSEMBLY       |         |
|   | 019                                                                                                                                                                                               | 1                  | 01-019-00-0                                                                       | MAIN FRAME ASSEMBLY                                          | SUBASSEMBLY       |         |
|   | 026                                                                                                                                                                                               | 1                  | 01-026-00-0                                                                       | DRAWER ASSEMBLY                                              | SUBASSEMBLY       |         |
|   | 063                                                                                                                                                                                               | 1                  | 01-063-00-0                                                                       | HOPPER ASSEMBLY                                              | SUBASSEMBLY       |         |
|   | 070                                                                                                                                                                                               | 1                  | 01-070-00-0                                                                       | GRATE ASSEMBLY                                               | SUBASSEMBLY       |         |
|   | 076                                                                                                                                                                                               | 1                  | 01-076-00-0                                                                       | SHAKER ASSEMBLY                                              | SUBASSEMBLY       |         |
|   | 084                                                                                                                                                                                               | 1                  | 01-084-00-0                                                                       | CONTROLER MOUNT WELDMENT                                     | SUBASSEMBLY       |         |
|   | 119                                                                                                                                                                                               | 1                  | 01-119-00-0                                                                       | VALVE ASSEMBLY                                               | SUBASSEMBLY       |         |
|   | 127                                                                                                                                                                                               | 1                  | 01-127-00-0                                                                       | SADDLE WELDMENT                                              | SUBASSEMBLY       |         |
|   | 140                                                                                                                                                                                               | 4                  | 01-140-00-0                                                                       | SUPPORT HOLDER WELDMENT                                      | SUBASSEMBLY       |         |
|   | 153                                                                                                                                                                                               | 1                  | 01-153-00-0                                                                       | FRONT SOIL DEFLECTOR ASSEMBLY                                | SUBASSEMBLY       |         |
|   | 173                                                                                                                                                                                               | 1                  | 01-173-00-0                                                                       | PRIMARY ARM RIGHT HAND ASSEMBLY                              |                   |         |
|   | 174                                                                                                                                                                                               | 1                  | 01-174-00-0                                                                       |                                                              | SUBASSEMBLY       |         |
|   | 175                                                                                                                                                                                               | 1                  | 01-175-00-0                                                                       | FRONT GRATE HINGE                                            | SUBASSEMBLY       |         |
|   | 176                                                                                                                                                                                               | 1                  | 01-176-00-0                                                                       | REAR GRATE HINGE                                             | SUBASSEMBLY       |         |
|   | 203                                                                                                                                                                                               | 1                  | 202 - MISC HARDWARE                                                               |                                                              | SUBASSEMBLY       |         |
|   | 200                                                                                                                                                                                               | ·                  | ZOZ IIIIOGTIVILITIVILIZ                                                           |                                                              | OOD, OOLIMBET     |         |
|   |                                                                                                                                                                                                   | 006<br>50L         | DRAWN CHECKEE APPR.                                                               |                                                              |                   |         |
|   | THESE DRAWINGS ARE MEANT TO DOCUMENT PREVIOUS WORK AND PRESENT IDEAS ONLY; THEY ARE <u>NOT</u> MEANT TO BE A COMPLETE GUIDE. WORKING WITH ANY TOOLS, EQUIPMENT, HYDRAULICS, ELECTRONICS, ETC. MAY | ALL INFORMATION IS | UNLE DIME ANGLES ANSE INFORMATION I. RELEASED UNDER THE OSE BUTIVE ECONOMICS. FOR | CEB PRES  SS OTHERWISE SPECIFIED  INSIONS ARE IN INCHES    X | S 5 MAIN ASSEMBLY | /<br>RE |