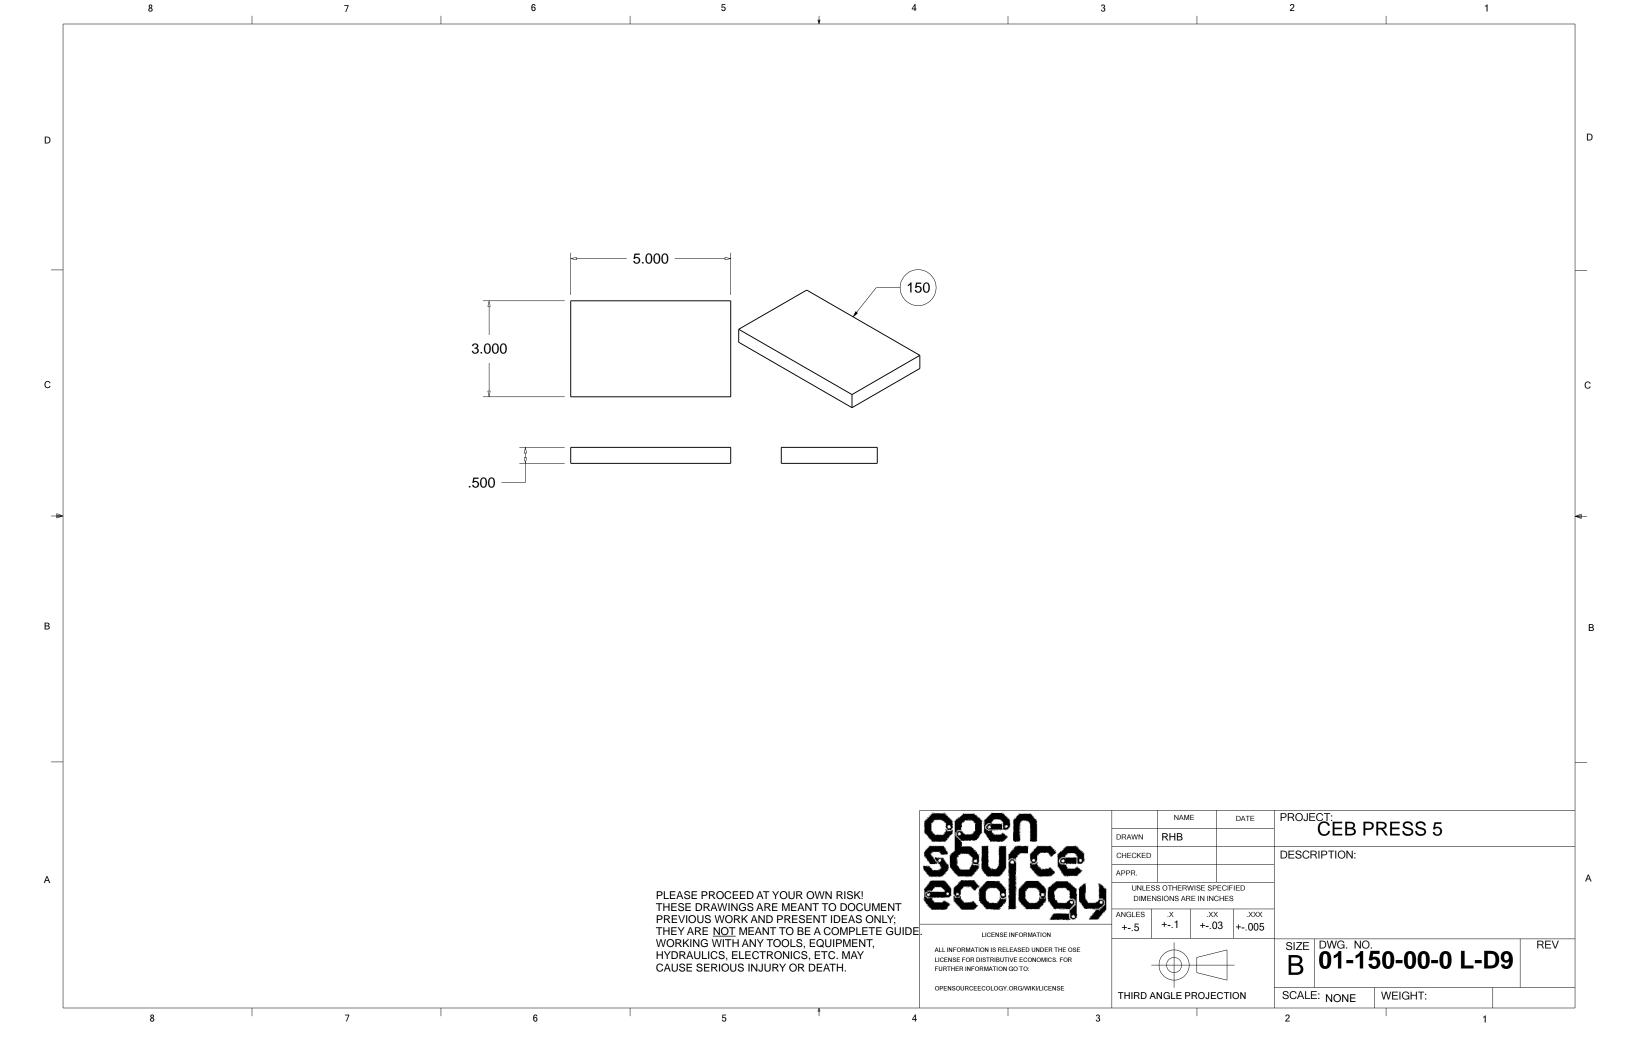

| 006<br>50L         | DRAWN CHECKEE APPR.                                                               |                                                              |                   |         |
|   | THESE DRAWINGS ARE MEANT TO DOCUMENT PREVIOUS WORK AND PRESENT IDEAS ONLY; THEY ARE <u>NOT</u> MEANT TO BE A COMPLETE GUIDE. WORKING WITH ANY TOOLS, EQUIPMENT, HYDRAULICS, ELECTRONICS, ETC. MAY | ALL INFORMATION IS | UNLE DIME ANGLES ANSE INFORMATION I. RELEASED UNDER THE OSE BUTIVE ECONOMICS. FOR | CEB PRES  SS OTHERWISE SPECIFIED  INSIONS ARE IN INCHES    X | S 5 MAIN ASSEMBLY | /<br>RE |