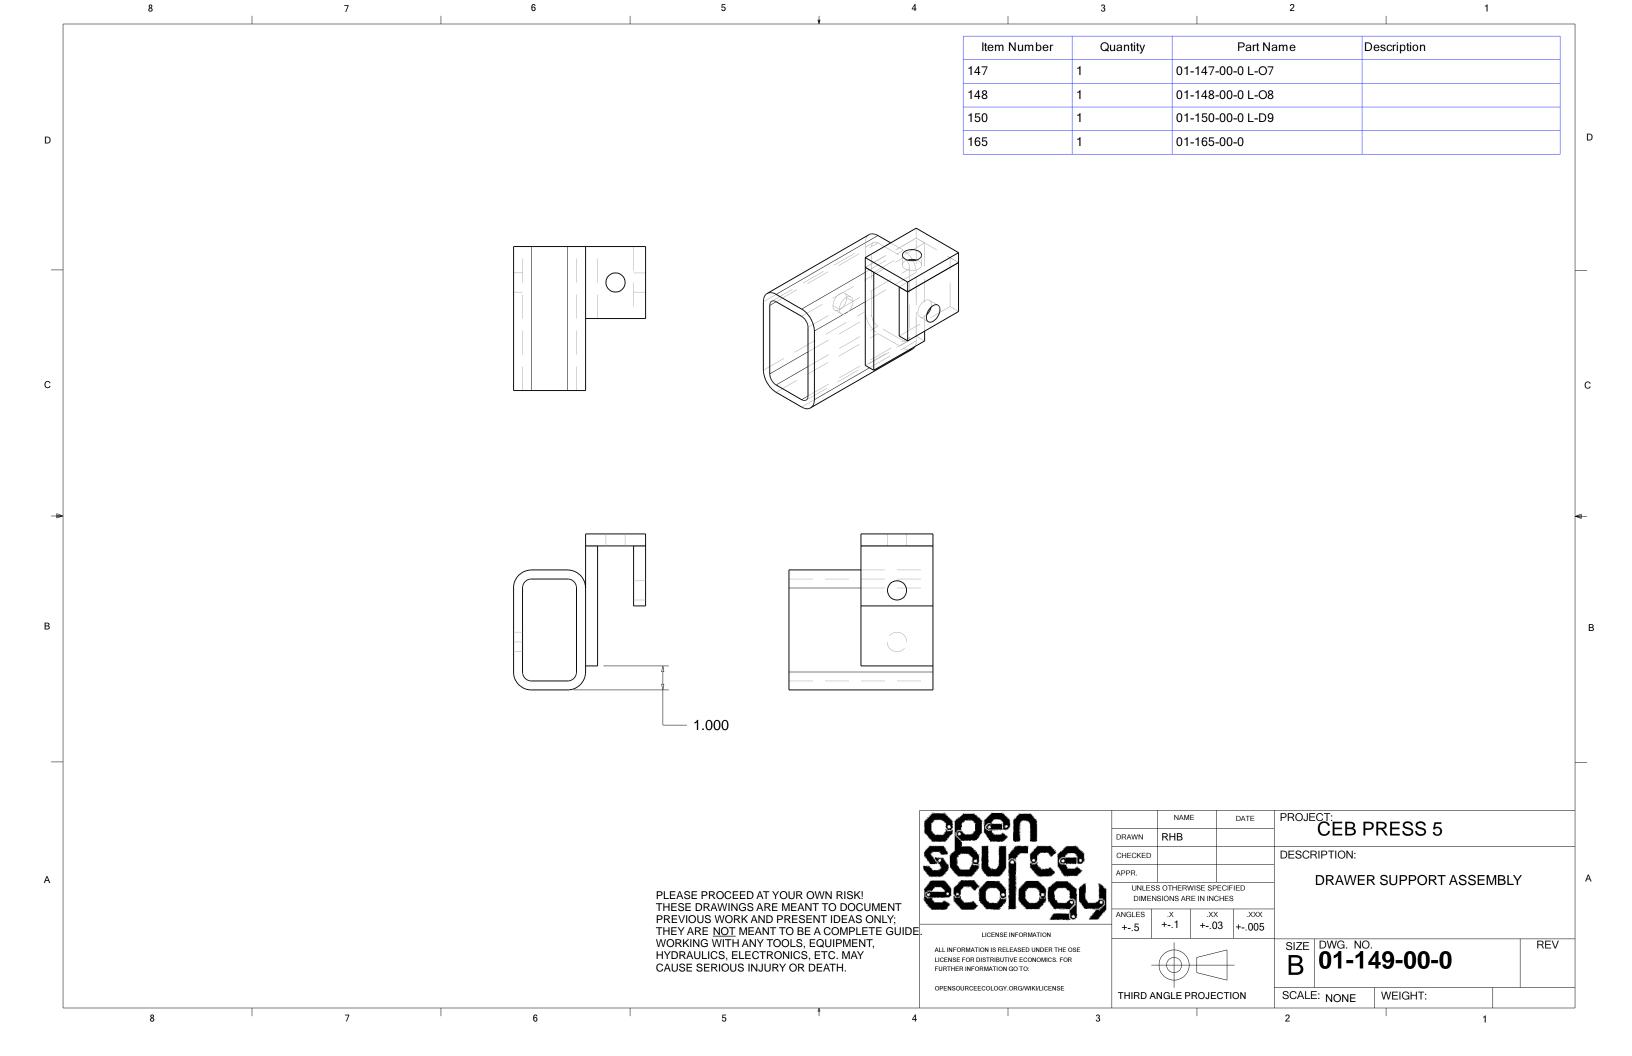

| 006<br>50L         | DRAWN CHECKEE APPR.                                                               |                                                              |                   |         |
|   | THESE DRAWINGS ARE MEANT TO DOCUMENT PREVIOUS WORK AND PRESENT IDEAS ONLY; THEY ARE <u>NOT</u> MEANT TO BE A COMPLETE GUIDE. WORKING WITH ANY TOOLS, EQUIPMENT, HYDRAULICS, ELECTRONICS, ETC. MAY | ALL INFORMATION IS | UNLE DIME ANGLES ANSE INFORMATION I. RELEASED UNDER THE OSE BUTIVE ECONOMICS. FOR | CEB PRES  SS OTHERWISE SPECIFIED  INSIONS ARE IN INCHES    X | S 5 MAIN ASSEMBLY | /<br>RE |