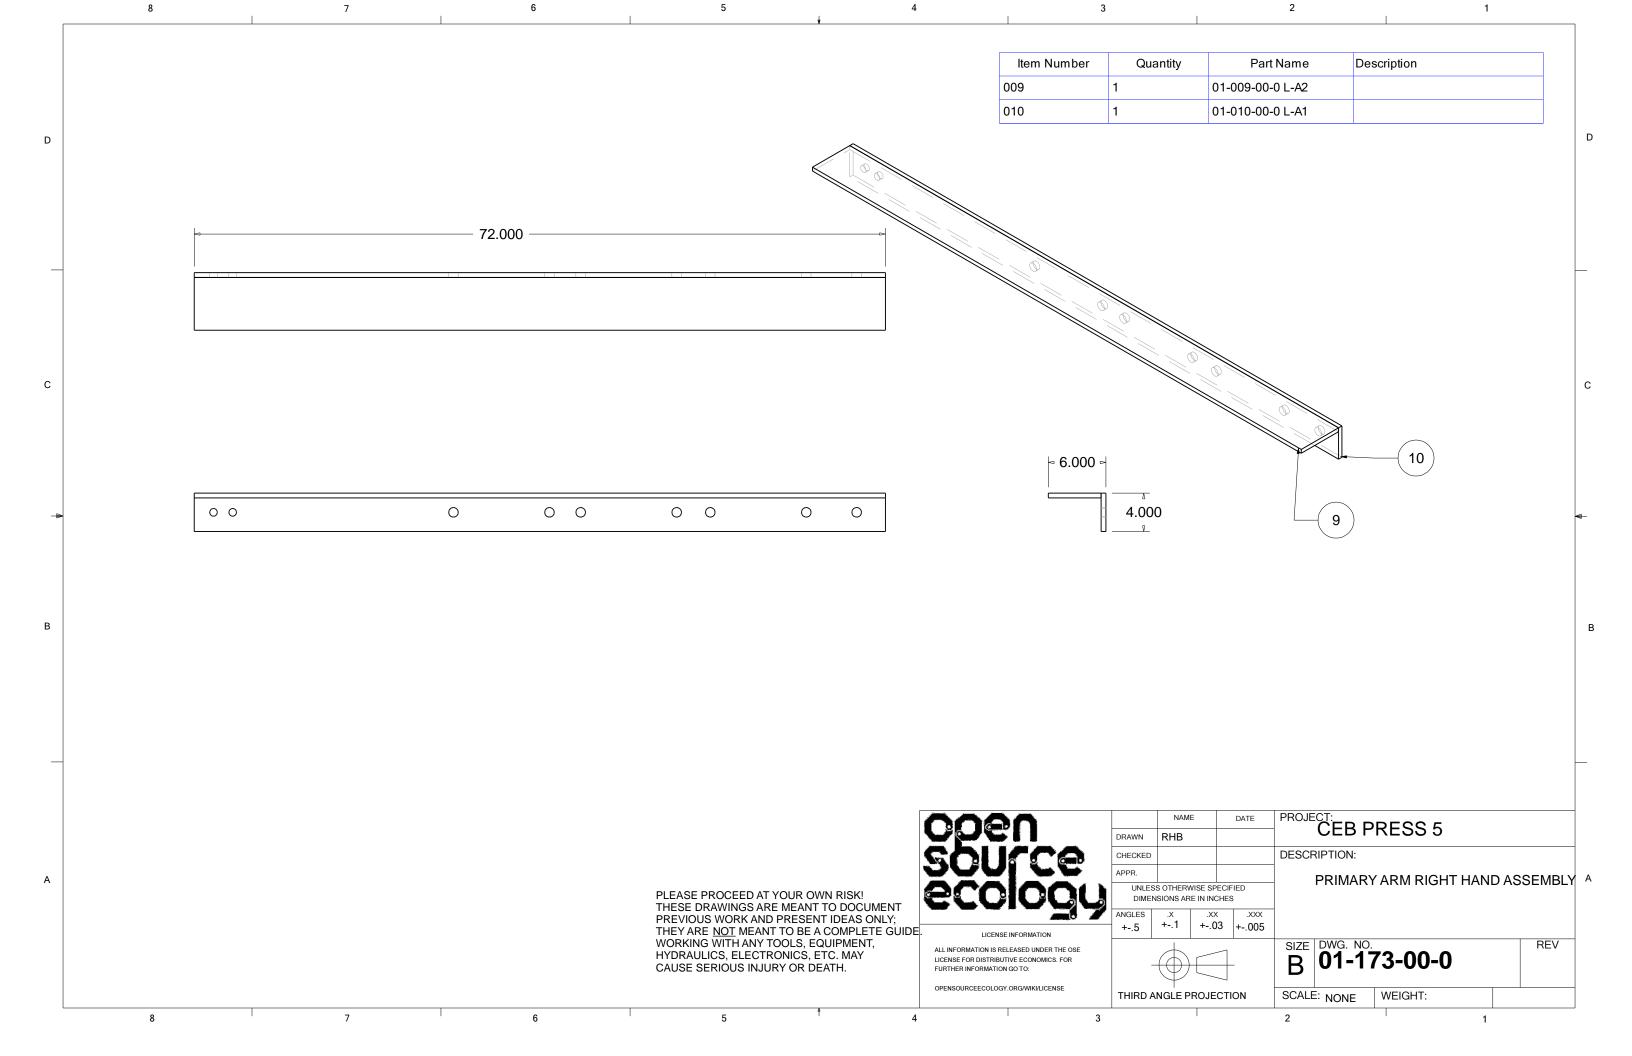

| 7 | 5 4                                                                                                                                                                                               |                    | 3                                                                                 |                                                              | 1                 |         |
|---|---------------------------------------------------------------------------------------------------------------------------------------------------------------------------------------------------|--------------------|-----------------------------------------------------------------------------------|--------------------------------------------------------------|-------------------|---------|
|   | Item Nun                                                                                                                                                                                          | nber Quantit       | y Part Name                                                                       | Description                                                  | Product           |         |
|   | 049                                                                                                                                                                                               | 2                  | 01-049-00-0                                                                       | 1/4 X 2 HR SQUARE TUBE X 43                                  |                   |         |
|   | 051                                                                                                                                                                                               | 1                  | 01-051-00-0 L-O1                                                                  | L-O1                                                         |                   |         |
|   | 079                                                                                                                                                                                               | 1                  | 01-079-00-0 L-H9                                                                  | L-H9                                                         |                   |         |
|   | 080                                                                                                                                                                                               | 1                  | 01-080-00-0 L-H8                                                                  | L-H8                                                         |                   |         |
|   | 102                                                                                                                                                                                               | 2                  | 01-102-00-0                                                                       | SECONDARY CYLINDER PIN                                       |                   |         |
|   | 152                                                                                                                                                                                               | 2                  | 01-152-00-0 L-H5                                                                  | L-H5                                                         |                   |         |
|   | 155                                                                                                                                                                                               | 4                  | 01-155-00-0                                                                       |                                                              |                   |         |
|   | 185                                                                                                                                                                                               | 1                  | 01-185-00-0 - 25TL14-112                                                          | HYDRAULIC CYLINDER 25TL14-112                                |                   |         |
|   | 186                                                                                                                                                                                               | 2                  | 01-186-00-0                                                                       |                                                              |                   |         |
|   | 002                                                                                                                                                                                               | 4                  | 01-002-00-0                                                                       | FOOT ASSEMBLY                                                | SUBASSEMBLY       |         |
|   | 003                                                                                                                                                                                               | 1                  | 01-003-00-0                                                                       | REAR SECONDARY ARM ASSEMBLY                                  | SUBASSEMBLY       |         |
|   | 018                                                                                                                                                                                               | 1                  | 01-018-00-0                                                                       | REAR SECONDARY ARM ASSEMBLY                                  | SUBASSEMBLY       |         |
|   | 019                                                                                                                                                                                               | 1                  | 01-019-00-0                                                                       | MAIN FRAME ASSEMBLY                                          | SUBASSEMBLY       |         |
|   | 026                                                                                                                                                                                               | 1                  | 01-026-00-0                                                                       | DRAWER ASSEMBLY                                              | SUBASSEMBLY       |         |
|   | 063                                                                                                                                                                                               | 1                  | 01-063-00-0                                                                       | HOPPER ASSEMBLY                                              | SUBASSEMBLY       |         |
|   | 070                                                                                                                                                                                               | 1                  | 01-070-00-0                                                                       | GRATE ASSEMBLY                                               | SUBASSEMBLY       |         |
|   | 076                                                                                                                                                                                               | 1                  | 01-076-00-0                                                                       | SHAKER ASSEMBLY                                              | SUBASSEMBLY       |         |
|   | 084                                                                                                                                                                                               | 1                  | 01-084-00-0                                                                       | CONTROLER MOUNT WELDMENT                                     | SUBASSEMBLY       |         |
|   | 119                                                                                                                                                                                               | 1                  | 01-119-00-0                                                                       | VALVE ASSEMBLY                                               | SUBASSEMBLY       |         |
|   | 127                                                                                                                                                                                               | 1                  | 01-127-00-0                                                                       | SADDLE WELDMENT                                              | SUBASSEMBLY       |         |
|   | 140                                                                                                                                                                                               | 4                  | 01-140-00-0                                                                       | SUPPORT HOLDER WELDMENT                                      | SUBASSEMBLY       |         |
|   | 153                                                                                                                                                                                               | 1                  | 01-153-00-0                                                                       | FRONT SOIL DEFLECTOR ASSEMBLY                                | SUBASSEMBLY       |         |
|   | 173                                                                                                                                                                                               | 1                  | 01-173-00-0                                                                       | PRIMARY ARM RIGHT HAND ASSEMBLY                              |                   |         |
|   | 174                                                                                                                                                                                               | 1                  | 01-174-00-0                                                                       |                                                              | SUBASSEMBLY       |         |
|   | 175                                                                                                                                                                                               | 1                  | 01-175-00-0                                                                       | FRONT GRATE HINGE                                            | SUBASSEMBLY       |         |
|   | 176                                                                                                                                                                                               | 1                  | 01-176-00-0                                                                       | REAR GRATE HINGE                                             | SUBASSEMBLY       |         |
|   | 203                                                                                                                                                                                               | 1                  | 202 - MISC HARDWARE                                                               |                                                              | SUBASSEMBLY       |         |
|   | 200                                                                                                                                                                                               | ·                  | ZOZ IIIIOGTIVILITIVILIZ                                                           |                                                              | OOD, OOLIMBET     |         |
|   |                                                                                                                                                                                                   | 006<br>50L         | DRAWN CHECKEE APPR.                                                               |                                                              |                   |         |
|   | THESE DRAWINGS ARE MEANT TO DOCUMENT PREVIOUS WORK AND PRESENT IDEAS ONLY; THEY ARE <u>NOT</u> MEANT TO BE A COMPLETE GUIDE. WORKING WITH ANY TOOLS, EQUIPMENT, HYDRAULICS, ELECTRONICS, ETC. MAY | ALL INFORMATION IS | UNLE DIME ANGLES ANSE INFORMATION I. RELEASED UNDER THE OSE BUTIVE ECONOMICS. FOR | CEB PRES  SS OTHERWISE SPECIFIED  INSIONS ARE IN INCHES    X | S 5 MAIN ASSEMBLY | /<br>RE |