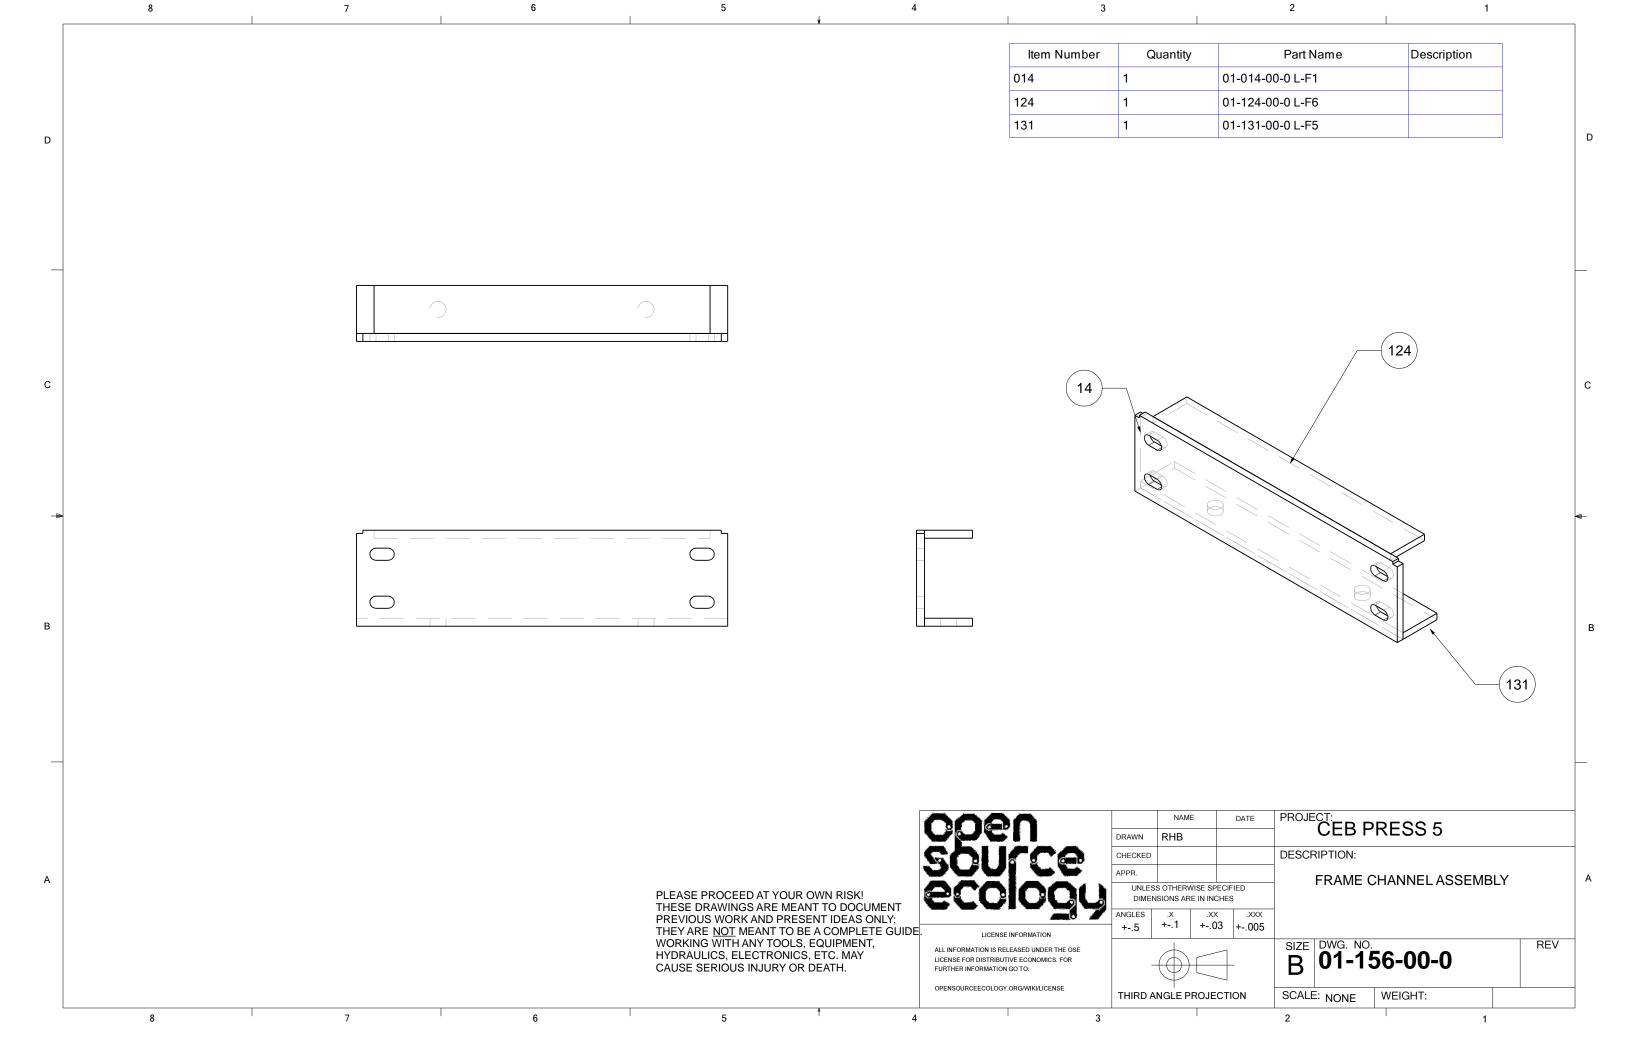

| 7 | 5 4                                                                                                                                                                                               |                    | 3                                                                                 |                                                              | 1                 |         |
|---|---------------------------------------------------------------------------------------------------------------------------------------------------------------------------------------------------|--------------------|-----------------------------------------------------------------------------------|--------------------------------------------------------------|-------------------|---------|
|   | Item Nun                                                                                                                                                                                          | nber Quantit       | y Part Name                                                                       | Description                                                  | Product           |         |
|   | 049                                                                                                                                                                                               | 2                  | 01-049-00-0                                                                       | 1/4 X 2 HR SQUARE TUBE X 43                                  |                   |         |
|   | 051                                                                                                                                                                                               | 1                  | 01-051-00-0 L-O1                                                                  | L-O1                                                         |                   |         |
|   | 079                                                                                                                                                                                               | 1                  | 01-079-00-0 L-H9                                                                  | L-H9                                                         |                   |         |
|   | 080                                                                                                                                                                                               | 1                  | 01-080-00-0 L-H8                                                                  | L-H8                                                         |                   |         |
|   | 102                                                                                                                                                                                               | 2                  | 01-102-00-0                                                                       | SECONDARY CYLINDER PIN                                       |                   |         |
|   | 152                                                                                                                                                                                               | 2                  | 01-152-00-0 L-H5                                                                  | L-H5                                                         |                   |         |
|   | 155                                                                                                                                                                                               | 4                  | 01-155-00-0                                                                       |                                                              |                   |         |
|   | 185                                                                                                                                                                                               | 1                  | 01-185-00-0 - 25TL14-112                                                          | HYDRAULIC CYLINDER 25TL14-112                                |                   |         |
|   | 186                                                                                                                                                                                               | 2                  | 01-186-00-0                                                                       |                                                              |                   |         |
|   | 002                                                                                                                                                                                               | 4                  | 01-002-00-0                                                                       | FOOT ASSEMBLY                                                | SUBASSEMBLY       |         |
|   | 003                                                                                                                                                                                               | 1                  | 01-003-00-0                                                                       | REAR SECONDARY ARM ASSEMBLY                                  | SUBASSEMBLY       |         |
|   | 018                                                                                                                                                                                               | 1                  | 01-018-00-0                                                                       | REAR SECONDARY ARM ASSEMBLY                                  | SUBASSEMBLY       |         |
|   | 019                                                                                                                                                                                               | 1                  | 01-019-00-0                                                                       | MAIN FRAME ASSEMBLY                                          | SUBASSEMBLY       |         |
|   | 026                                                                                                                                                                                               | 1                  | 01-026-00-0                                                                       | DRAWER ASSEMBLY                                              | SUBASSEMBLY       |         |
|   | 063                                                                                                                                                                                               | 1                  | 01-063-00-0                                                                       | HOPPER ASSEMBLY                                              | SUBASSEMBLY       |         |
|   | 070                                                                                                                                                                                               | 1                  | 01-070-00-0                                                                       | GRATE ASSEMBLY                                               | SUBASSEMBLY       |         |
|   | 076                                                                                                                                                                                               | 1                  | 01-076-00-0                                                                       | SHAKER ASSEMBLY                                              | SUBASSEMBLY       |         |
|   | 084                                                                                                                                                                                               | 1                  | 01-084-00-0                                                                       | CONTROLER MOUNT WELDMENT                                     | SUBASSEMBLY       |         |
|   | 119                                                                                                                                                                                               | 1                  | 01-119-00-0                                                                       | VALVE ASSEMBLY                                               | SUBASSEMBLY       |         |
|   | 127                                                                                                                                                                                               | 1                  | 01-127-00-0                                                                       | SADDLE WELDMENT                                              | SUBASSEMBLY       |         |
|   | 140                                                                                                                                                                                               | 4                  | 01-140-00-0                                                                       | SUPPORT HOLDER WELDMENT                                      | SUBASSEMBLY       |         |
|   | 153                                                                                                                                                                                               | 1                  | 01-153-00-0                                                                       | FRONT SOIL DEFLECTOR ASSEMBLY                                | SUBASSEMBLY       |         |
|   | 173                                                                                                                                                                                               | 1                  | 01-173-00-0                                                                       | PRIMARY ARM RIGHT HAND ASSEMBLY                              |                   |         |
|   | 174                                                                                                                                                                                               | 1                  | 01-174-00-0                                                                       |                                                              | SUBASSEMBLY       |         |
|   | 175                                                                                                                                                                                               | 1                  | 01-175-00-0                                                                       | FRONT GRATE HINGE                                            | SUBASSEMBLY       |         |
|   | 176                                                                                                                                                                                               | 1                  | 01-176-00-0                                                                       | REAR GRATE HINGE                                             | SUBASSEMBLY       |         |
|   | 203                                                                                                                                                                                               | 1                  | 202 - MISC HARDWARE                                                               |                                                              | SUBASSEMBLY       |         |
|   | 200                                                                                                                                                                                               | ·                  | ZOZ IIIIOGTIVILITIVILIZ                                                           |                                                              | OOD, OOLIMBET     |         |
|   |                                                                                                                                                                                                   | 006<br>50L         | DRAWN CHECKEE APPR.                                                               |                                                              |                   |         |
|   | THESE DRAWINGS ARE MEANT TO DOCUMENT PREVIOUS WORK AND PRESENT IDEAS ONLY; THEY ARE <u>NOT</u> MEANT TO BE A COMPLETE GUIDE. WORKING WITH ANY TOOLS, EQUIPMENT, HYDRAULICS, ELECTRONICS, ETC. MAY | ALL INFORMATION IS | UNLE DIME ANGLES ANSE INFORMATION I. RELEASED UNDER THE OSE BUTIVE ECONOMICS. FOR | CEB PRES  SS OTHERWISE SPECIFIED  INSIONS ARE IN INCHES    X | S 5 MAIN ASSEMBLY | /<br>RE |