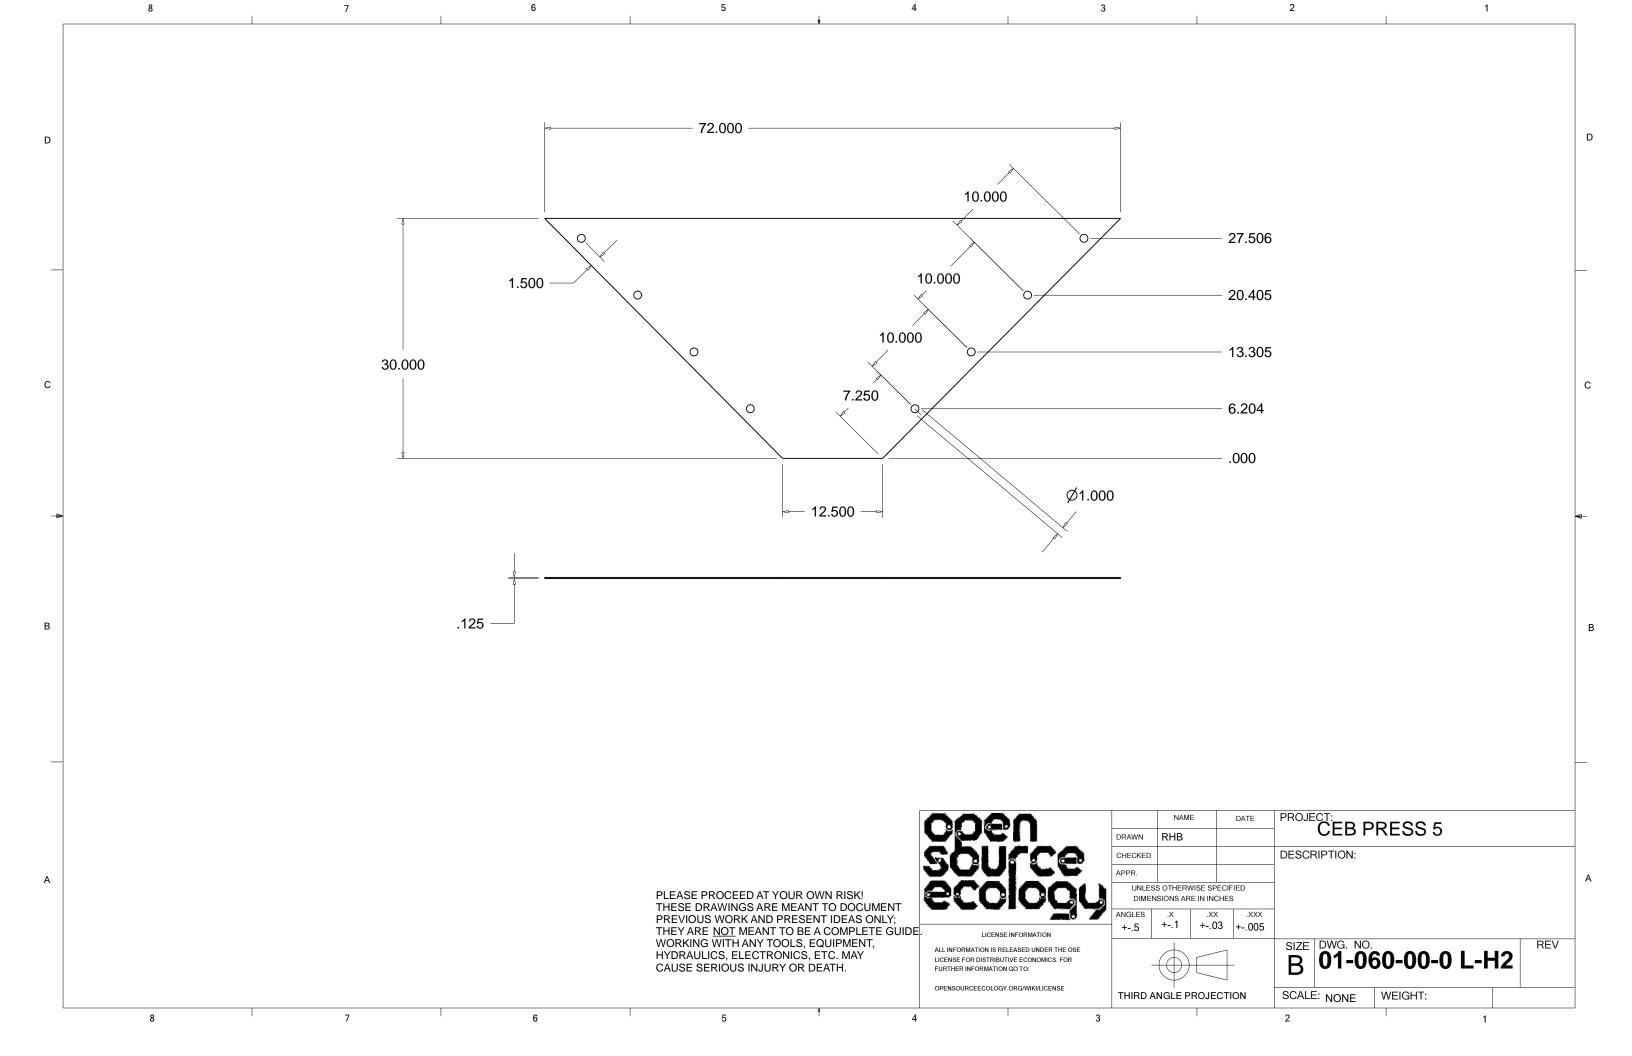

| 7 | 5 4                                                                                                                                                                                               |                    | 3                                                                                 |                                                              | 1                 |         |
|---|---------------------------------------------------------------------------------------------------------------------------------------------------------------------------------------------------|--------------------|-----------------------------------------------------------------------------------|--------------------------------------------------------------|-------------------|---------|
|   | Item Nun                                                                                                                                                                                          | nber Quantit       | y Part Name                                                                       | Description                                                  | Product           |         |
|   | 049                                                                                                                                                                                               | 2                  | 01-049-00-0                                                                       | 1/4 X 2 HR SQUARE TUBE X 43                                  |                   |         |
|   | 051                                                                                                                                                                                               | 1                  | 01-051-00-0 L-O1                                                                  | L-O1                                                         |                   |         |
|   | 079                                                                                                                                                                                               | 1                  | 01-079-00-0 L-H9                                                                  | L-H9                                                         |                   |         |
|   | 080                                                                                                                                                                                               | 1                  | 01-080-00-0 L-H8                                                                  | L-H8                                                         |                   |         |
|   | 102                                                                                                                                                                                               | 2                  | 01-102-00-0                                                                       | SECONDARY CYLINDER PIN                                       |                   |         |
|   | 152                                                                                                                                                                                               | 2                  | 01-152-00-0 L-H5                                                                  | L-H5                                                         |                   |         |
|   | 155                                                                                                                                                                                               | 4                  | 01-155-00-0                                                                       |                                                              |                   |         |
|   | 185                                                                                                                                                                                               | 1                  | 01-185-00-0 - 25TL14-112                                                          | HYDRAULIC CYLINDER 25TL14-112                                |                   |         |
|   | 186                                                                                                                                                                                               | 2                  | 01-186-00-0                                                                       |                                                              |                   |         |
|   | 002                                                                                                                                                                                               | 4                  | 01-002-00-0                                                                       | FOOT ASSEMBLY                                                | SUBASSEMBLY       |         |
|   | 003                                                                                                                                                                                               | 1                  | 01-003-00-0                                                                       | REAR SECONDARY ARM ASSEMBLY                                  | SUBASSEMBLY       |         |
|   | 018                                                                                                                                                                                               | 1                  | 01-018-00-0                                                                       | REAR SECONDARY ARM ASSEMBLY                                  | SUBASSEMBLY       |         |
|   | 019                                                                                                                                                                                               | 1                  | 01-019-00-0                                                                       | MAIN FRAME ASSEMBLY                                          | SUBASSEMBLY       |         |
|   | 026                                                                                                                                                                                               | 1                  | 01-026-00-0                                                                       | DRAWER ASSEMBLY                                              | SUBASSEMBLY       |         |
|   | 063                                                                                                                                                                                               | 1                  | 01-063-00-0                                                                       | HOPPER ASSEMBLY                                              | SUBASSEMBLY       |         |
|   | 070                                                                                                                                                                                               | 1                  | 01-070-00-0                                                                       | GRATE ASSEMBLY                                               | SUBASSEMBLY       |         |
|   | 076                                                                                                                                                                                               | 1                  | 01-076-00-0                                                                       | SHAKER ASSEMBLY                                              | SUBASSEMBLY       |         |
|   | 084                                                                                                                                                                                               | 1                  | 01-084-00-0                                                                       | CONTROLER MOUNT WELDMENT                                     | SUBASSEMBLY       |         |
|   | 119                                                                                                                                                                                               | 1                  | 01-119-00-0                                                                       | VALVE ASSEMBLY                                               | SUBASSEMBLY       |         |
|   | 127                                                                                                                                                                                               | 1                  | 01-127-00-0                                                                       | SADDLE WELDMENT                                              | SUBASSEMBLY       |         |
|   | 140                                                                                                                                                                                               | 4                  | 01-140-00-0                                                                       | SUPPORT HOLDER WELDMENT                                      | SUBASSEMBLY       |         |
|   | 153                                                                                                                                                                                               | 1                  | 01-153-00-0                                                                       | FRONT SOIL DEFLECTOR ASSEMBLY                                | SUBASSEMBLY       |         |
|   | 173                                                                                                                                                                                               | 1                  | 01-173-00-0                                                                       | PRIMARY ARM RIGHT HAND ASSEMBLY                              |                   |         |
|   | 174                                                                                                                                                                                               | 1                  | 01-174-00-0                                                                       |                                                              | SUBASSEMBLY       |         |
|   | 175                                                                                                                                                                                               | 1                  | 01-175-00-0                                                                       | FRONT GRATE HINGE                                            | SUBASSEMBLY       |         |
|   | 176                                                                                                                                                                                               | 1                  | 01-176-00-0                                                                       | REAR GRATE HINGE                                             | SUBASSEMBLY       |         |
|   | 203                                                                                                                                                                                               | 1                  | 202 - MISC HARDWARE                                                               |                                                              | SUBASSEMBLY       |         |
|   | 200                                                                                                                                                                                               | ·                  | ZOZ IIIIOGTIVILITIVILIZ                                                           |                                                              | OOD, OOLIMBET     |         |
|   |                                                                                                                                                                                                   | 006<br>50L         | DRAWN CHECKEE APPR.                                                               |                                                              |                   |         |
|   | THESE DRAWINGS ARE MEANT TO DOCUMENT PREVIOUS WORK AND PRESENT IDEAS ONLY; THEY ARE <u>NOT</u> MEANT TO BE A COMPLETE GUIDE. WORKING WITH ANY TOOLS, EQUIPMENT, HYDRAULICS, ELECTRONICS, ETC. MAY | ALL INFORMATION IS | UNLE DIME ANGLES ANSE INFORMATION I. RELEASED UNDER THE OSE BUTIVE ECONOMICS. FOR | CEB PRES  SS OTHERWISE SPECIFIED  INSIONS ARE IN INCHES    X | S 5 MAIN ASSEMBLY | /<br>RE |