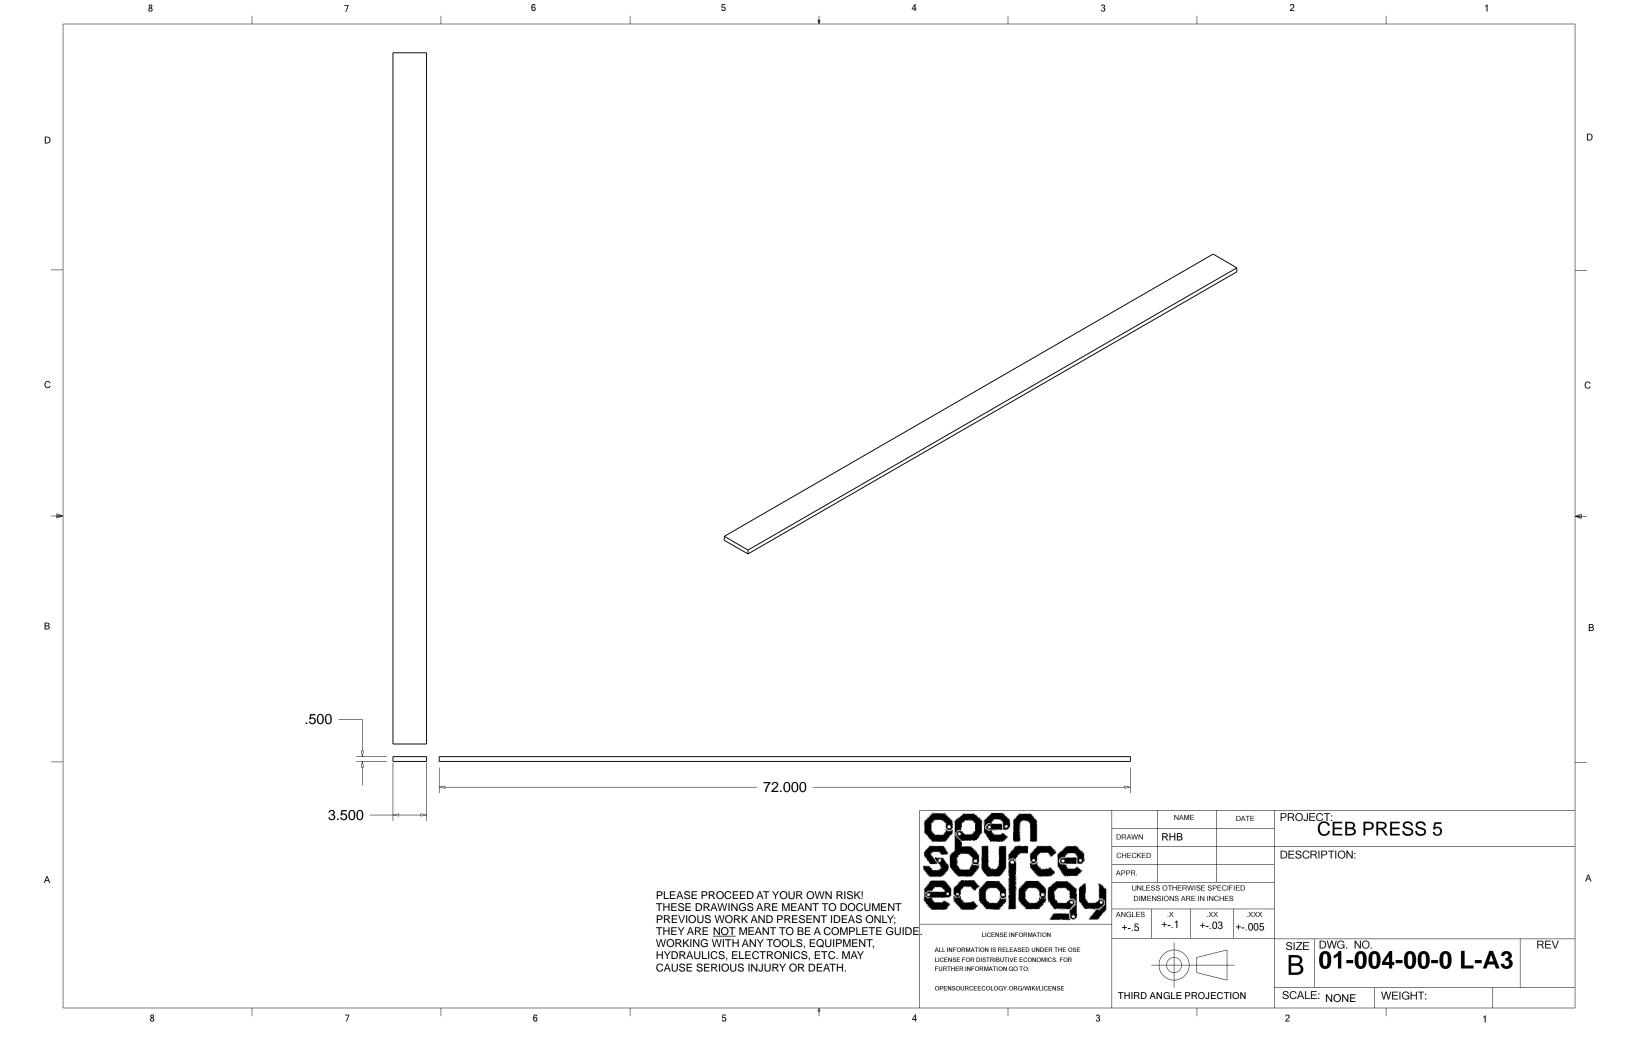

| 7 | 5 4                                                                                                                                                                                               |                    | 3                                                                                 |                                                              | 1                 |         |
|---|---------------------------------------------------------------------------------------------------------------------------------------------------------------------------------------------------|--------------------|-----------------------------------------------------------------------------------|--------------------------------------------------------------|-------------------|---------|
|   | Item Nun                                                                                                                                                                                          | nber Quantit       | y Part Name                                                                       | Description                                                  | Product           |         |
|   | 049                                                                                                                                                                                               | 2                  | 01-049-00-0                                                                       | 1/4 X 2 HR SQUARE TUBE X 43                                  |                   |         |
|   | 051                                                                                                                                                                                               | 1                  | 01-051-00-0 L-O1                                                                  | L-O1                                                         |                   |         |
|   | 079                                                                                                                                                                                               | 1                  | 01-079-00-0 L-H9                                                                  | L-H9                                                         |                   |         |
|   | 080                                                                                                                                                                                               | 1                  | 01-080-00-0 L-H8                                                                  | L-H8                                                         |                   |         |
|   | 102                                                                                                                                                                                               | 2                  | 01-102-00-0                                                                       | SECONDARY CYLINDER PIN                                       |                   |         |
|   | 152                                                                                                                                                                                               | 2                  | 01-152-00-0 L-H5                                                                  | L-H5                                                         |                   |         |
|   | 155                                                                                                                                                                                               | 4                  | 01-155-00-0                                                                       |                                                              |                   |         |
|   | 185                                                                                                                                                                                               | 1                  | 01-185-00-0 - 25TL14-112                                                          | HYDRAULIC CYLINDER 25TL14-112                                |                   |         |
|   | 186                                                                                                                                                                                               | 2                  | 01-186-00-0                                                                       |                                                              |                   |         |
|   | 002                                                                                                                                                                                               | 4                  | 01-002-00-0                                                                       | FOOT ASSEMBLY                                                | SUBASSEMBLY       |         |
|   | 003                                                                                                                                                                                               | 1                  | 01-003-00-0                                                                       | REAR SECONDARY ARM ASSEMBLY                                  | SUBASSEMBLY       |         |
|   | 018                                                                                                                                                                                               | 1                  | 01-018-00-0                                                                       | REAR SECONDARY ARM ASSEMBLY                                  | SUBASSEMBLY       |         |
|   | 019                                                                                                                                                                                               | 1                  | 01-019-00-0                                                                       | MAIN FRAME ASSEMBLY                                          | SUBASSEMBLY       |         |
|   | 026                                                                                                                                                                                               | 1                  | 01-026-00-0                                                                       | DRAWER ASSEMBLY                                              | SUBASSEMBLY       |         |
|   | 063                                                                                                                                                                                               | 1                  | 01-063-00-0                                                                       | HOPPER ASSEMBLY                                              | SUBASSEMBLY       |         |
|   | 070                                                                                                                                                                                               | 1                  | 01-070-00-0                                                                       | GRATE ASSEMBLY                                               | SUBASSEMBLY       |         |
|   | 076                                                                                                                                                                                               | 1                  | 01-076-00-0                                                                       | SHAKER ASSEMBLY                                              | SUBASSEMBLY       |         |
|   | 084                                                                                                                                                                                               | 1                  | 01-084-00-0                                                                       | CONTROLER MOUNT WELDMENT                                     | SUBASSEMBLY       |         |
|   | 119                                                                                                                                                                                               | 1                  | 01-119-00-0                                                                       | VALVE ASSEMBLY                                               | SUBASSEMBLY       |         |
|   | 127                                                                                                                                                                                               | 1                  | 01-127-00-0                                                                       | SADDLE WELDMENT                                              | SUBASSEMBLY       |         |
|   | 140                                                                                                                                                                                               | 4                  | 01-140-00-0                                                                       | SUPPORT HOLDER WELDMENT                                      | SUBASSEMBLY       |         |
|   | 153                                                                                                                                                                                               | 1                  | 01-153-00-0                                                                       | FRONT SOIL DEFLECTOR ASSEMBLY                                | SUBASSEMBLY       |         |
|   | 173                                                                                                                                                                                               | 1                  | 01-173-00-0                                                                       | PRIMARY ARM RIGHT HAND ASSEMBLY                              |                   |         |
|   | 174                                                                                                                                                                                               | 1                  | 01-174-00-0                                                                       |                                                              | SUBASSEMBLY       |         |
|   | 175                                                                                                                                                                                               | 1                  | 01-175-00-0                                                                       | FRONT GRATE HINGE                                            | SUBASSEMBLY       |         |
|   | 176                                                                                                                                                                                               | 1                  | 01-176-00-0                                                                       | REAR GRATE HINGE                                             | SUBASSEMBLY       |         |
|   | 203                                                                                                                                                                                               | 1                  | 202 - MISC HARDWARE                                                               |                                                              | SUBASSEMBLY       |         |
|   | 200                                                                                                                                                                                               | ·                  | ZOZ IIIIOGTIVILITIVILIZ                                                           |                                                              | OOD, OOLIMBET     |         |
|   |                                                                                                                                                                                                   | 006<br>50L         | DRAWN CHECKEE APPR.                                                               |                                                              |                   |         |
|   | THESE DRAWINGS ARE MEANT TO DOCUMENT PREVIOUS WORK AND PRESENT IDEAS ONLY; THEY ARE <u>NOT</u> MEANT TO BE A COMPLETE GUIDE. WORKING WITH ANY TOOLS, EQUIPMENT, HYDRAULICS, ELECTRONICS, ETC. MAY | ALL INFORMATION IS | UNLE DIME ANGLES ANSE INFORMATION I. RELEASED UNDER THE OSE BUTIVE ECONOMICS. FOR | CEB PRES  SS OTHERWISE SPECIFIED  INSIONS ARE IN INCHES    X | S 5 MAIN ASSEMBLY | /<br>RE |