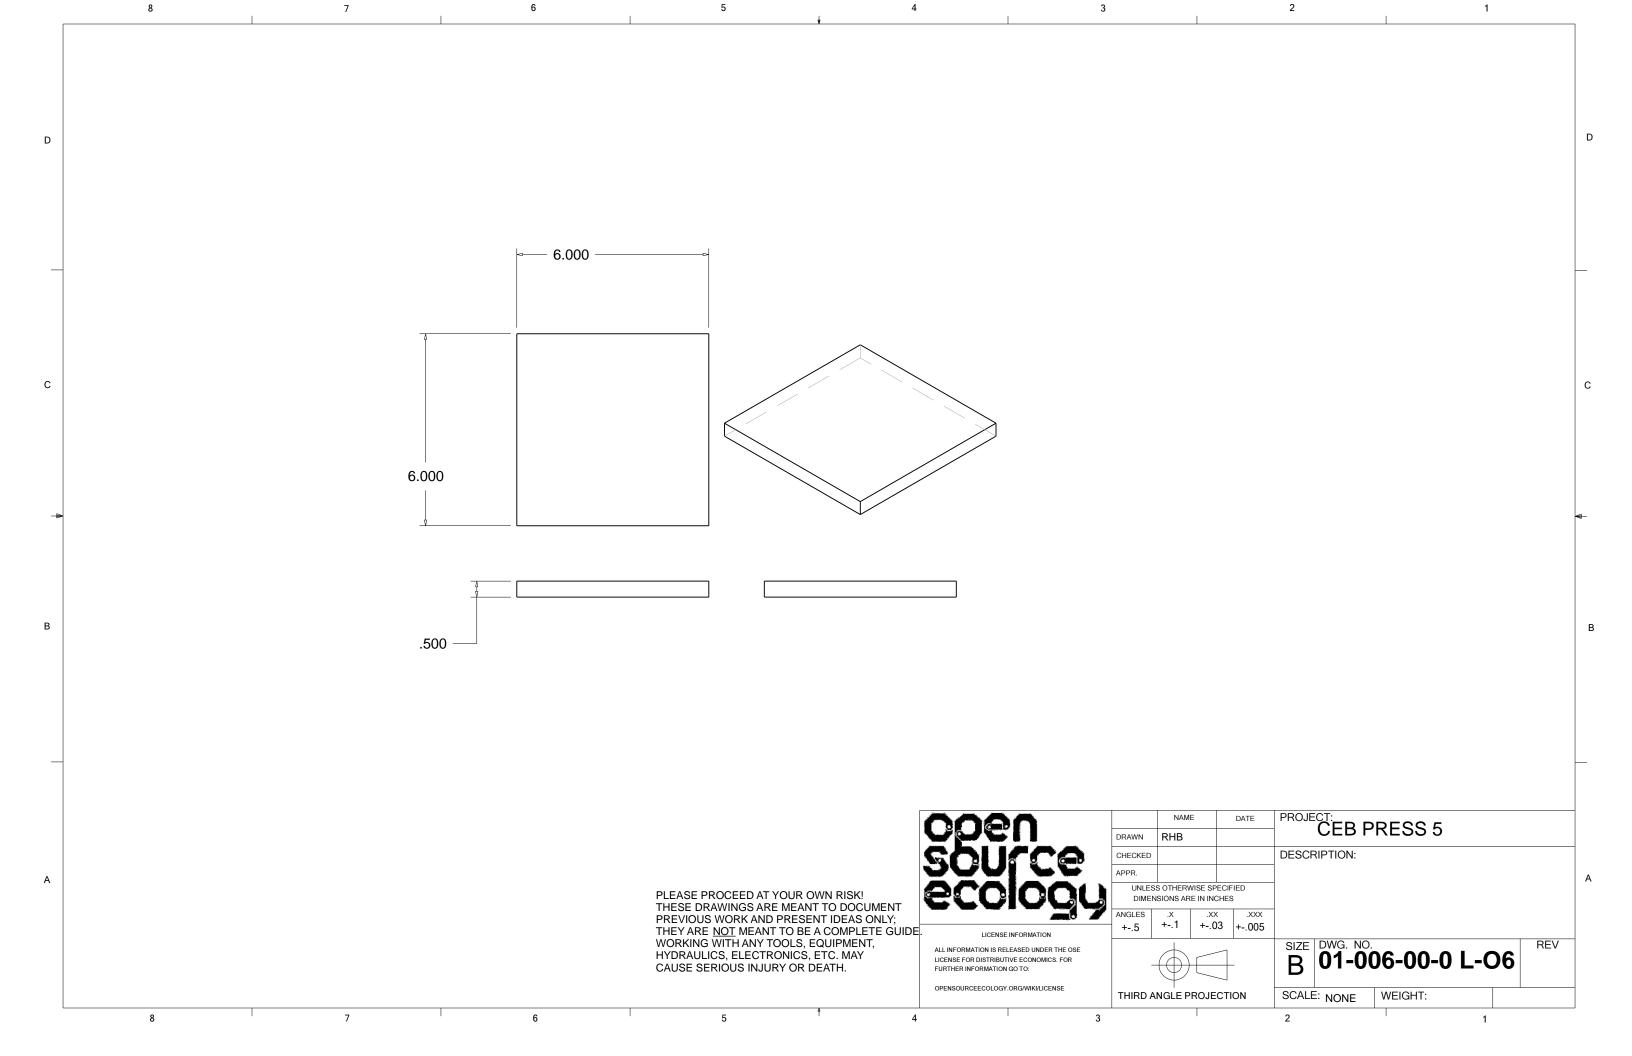

| 7 | 5 4                                                                                                                                                                                               |                    | 3                                                                                 |                                                              | 1                 |         |
|---|---------------------------------------------------------------------------------------------------------------------------------------------------------------------------------------------------|--------------------|-----------------------------------------------------------------------------------|--------------------------------------------------------------|-------------------|---------|
|   | Item Nun                                                                                                                                                                                          | nber Quantit       | y Part Name                                                                       | Description                                                  | Product           |         |
|   | 049                                                                                                                                                                                               | 2                  | 01-049-00-0                                                                       | 1/4 X 2 HR SQUARE TUBE X 43                                  |                   |         |
|   | 051                                                                                                                                                                                               | 1                  | 01-051-00-0 L-O1                                                                  | L-O1                                                         |                   |         |
|   | 079                                                                                                                                                                                               | 1                  | 01-079-00-0 L-H9                                                                  | L-H9                                                         |                   |         |
|   | 080                                                                                                                                                                                               | 1                  | 01-080-00-0 L-H8                                                                  | L-H8                                                         |                   |         |
|   | 102                                                                                                                                                                                               | 2                  | 01-102-00-0                                                                       | SECONDARY CYLINDER PIN                                       |                   |         |
|   | 152                                                                                                                                                                                               | 2                  | 01-152-00-0 L-H5                                                                  | L-H5                                                         |                   |         |
|   | 155                                                                                                                                                                                               | 4                  | 01-155-00-0                                                                       |                                                              |                   |         |
|   | 185                                                                                                                                                                                               | 1                  | 01-185-00-0 - 25TL14-112                                                          | HYDRAULIC CYLINDER 25TL14-112                                |                   |         |
|   | 186                                                                                                                                                                                               | 2                  | 01-186-00-0                                                                       |                                                              |                   |         |
|   | 002                                                                                                                                                                                               | 4                  | 01-002-00-0                                                                       | FOOT ASSEMBLY                                                | SUBASSEMBLY       |         |
|   | 003                                                                                                                                                                                               | 1                  | 01-003-00-0                                                                       | REAR SECONDARY ARM ASSEMBLY                                  | SUBASSEMBLY       |         |
|   | 018                                                                                                                                                                                               | 1                  | 01-018-00-0                                                                       | REAR SECONDARY ARM ASSEMBLY                                  | SUBASSEMBLY       |         |
|   | 019                                                                                                                                                                                               | 1                  | 01-019-00-0                                                                       | MAIN FRAME ASSEMBLY                                          | SUBASSEMBLY       |         |
|   | 026                                                                                                                                                                                               | 1                  | 01-026-00-0                                                                       | DRAWER ASSEMBLY                                              | SUBASSEMBLY       |         |
|   | 063                                                                                                                                                                                               | 1                  | 01-063-00-0                                                                       | HOPPER ASSEMBLY                                              | SUBASSEMBLY       |         |
|   | 070                                                                                                                                                                                               | 1                  | 01-070-00-0                                                                       | GRATE ASSEMBLY                                               | SUBASSEMBLY       |         |
|   | 076                                                                                                                                                                                               | 1                  | 01-076-00-0                                                                       | SHAKER ASSEMBLY                                              | SUBASSEMBLY       |         |
|   | 084                                                                                                                                                                                               | 1                  | 01-084-00-0                                                                       | CONTROLER MOUNT WELDMENT                                     | SUBASSEMBLY       |         |
|   | 119                                                                                                                                                                                               | 1                  | 01-119-00-0                                                                       | VALVE ASSEMBLY                                               | SUBASSEMBLY       |         |
|   | 127                                                                                                                                                                                               | 1                  | 01-127-00-0                                                                       | SADDLE WELDMENT                                              | SUBASSEMBLY       |         |
|   | 140                                                                                                                                                                                               | 4                  | 01-140-00-0                                                                       | SUPPORT HOLDER WELDMENT                                      | SUBASSEMBLY       |         |
|   | 153                                                                                                                                                                                               | 1                  | 01-153-00-0                                                                       | FRONT SOIL DEFLECTOR ASSEMBLY                                | SUBASSEMBLY       |         |
|   | 173                                                                                                                                                                                               | 1                  | 01-173-00-0                                                                       | PRIMARY ARM RIGHT HAND ASSEMBLY                              |                   |         |
|   | 174                                                                                                                                                                                               | 1                  | 01-174-00-0                                                                       |                                                              | SUBASSEMBLY       |         |
|   | 175                                                                                                                                                                                               | 1                  | 01-175-00-0                                                                       | FRONT GRATE HINGE                                            | SUBASSEMBLY       |         |
|   | 176                                                                                                                                                                                               | 1                  | 01-176-00-0                                                                       | REAR GRATE HINGE                                             | SUBASSEMBLY       |         |
|   | 203                                                                                                                                                                                               | 1                  | 202 - MISC HARDWARE                                                               |                                                              | SUBASSEMBLY       |         |
|   | 200                                                                                                                                                                                               | ·                  | ZOZ IIIIOGTIVILITIVILIZ                                                           |                                                              | OOD, OOLIMBET     |         |
|   |                                                                                                                                                                                                   | 006<br>50L         | DRAWN CHECKEE APPR.                                                               |                                                              |                   |         |
|   | THESE DRAWINGS ARE MEANT TO DOCUMENT PREVIOUS WORK AND PRESENT IDEAS ONLY; THEY ARE <u>NOT</u> MEANT TO BE A COMPLETE GUIDE. WORKING WITH ANY TOOLS, EQUIPMENT, HYDRAULICS, ELECTRONICS, ETC. MAY | ALL INFORMATION IS | UNLE DIME ANGLES ANSE INFORMATION I. RELEASED UNDER THE OSE BUTIVE ECONOMICS. FOR | CEB PRES  SS OTHERWISE SPECIFIED  INSIONS ARE IN INCHES    X | S 5 MAIN ASSEMBLY | /<br>RE |