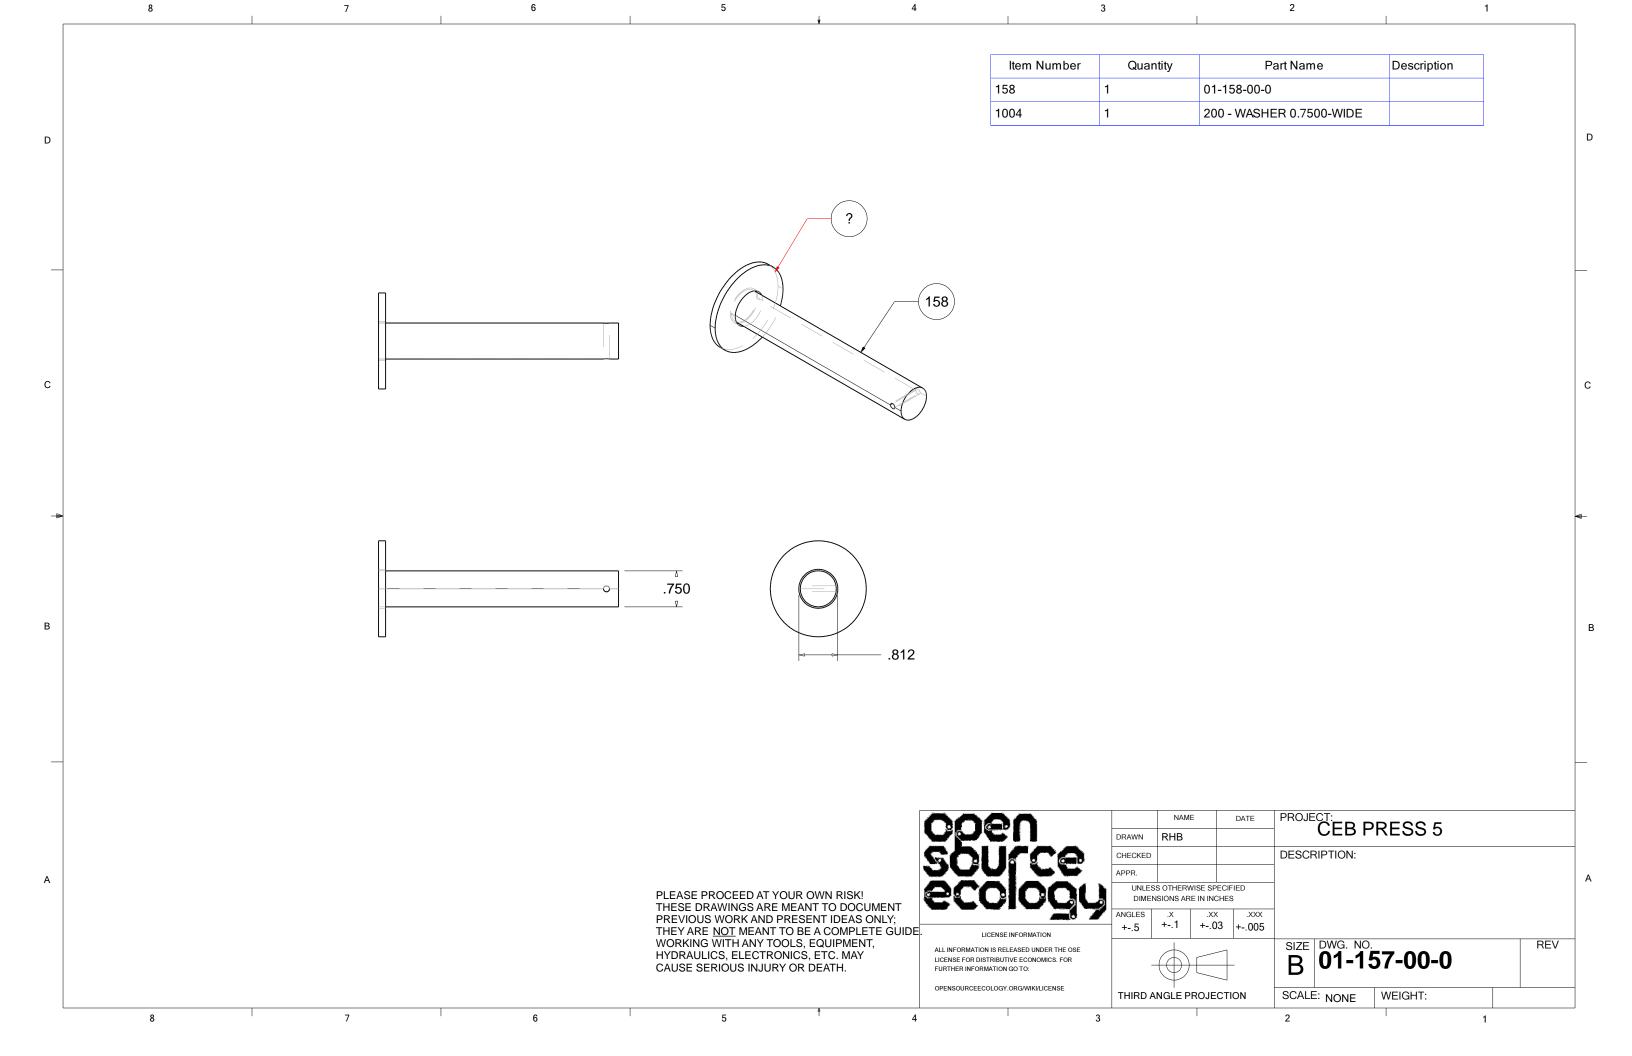

| 7 | 5 4                                                                                                                                                                                               |                    | 3                                                                                 |                                                              | 1                 |         |
|---|---------------------------------------------------------------------------------------------------------------------------------------------------------------------------------------------------|--------------------|-----------------------------------------------------------------------------------|--------------------------------------------------------------|-------------------|---------|
|   | Item Nun                                                                                                                                                                                          | nber Quantit       | y Part Name                                                                       | Description                                                  | Product           |         |
|   | 049                                                                                                                                                                                               | 2                  | 01-049-00-0                                                                       | 1/4 X 2 HR SQUARE TUBE X 43                                  |                   |         |
|   | 051                                                                                                                                                                                               | 1                  | 01-051-00-0 L-O1                                                                  | L-O1                                                         |                   |         |
|   | 079                                                                                                                                                                                               | 1                  | 01-079-00-0 L-H9                                                                  | L-H9                                                         |                   |         |
|   | 080                                                                                                                                                                                               | 1                  | 01-080-00-0 L-H8                                                                  | L-H8                                                         |                   |         |
|   | 102                                                                                                                                                                                               | 2                  | 01-102-00-0                                                                       | SECONDARY CYLINDER PIN                                       |                   |         |
|   | 152                                                                                                                                                                                               | 2                  | 01-152-00-0 L-H5                                                                  | L-H5                                                         |                   |         |
|   | 155                                                                                                                                                                                               | 4                  | 01-155-00-0                                                                       |                                                              |                   |         |
|   | 185                                                                                                                                                                                               | 1                  | 01-185-00-0 - 25TL14-112                                                          | HYDRAULIC CYLINDER 25TL14-112                                |                   |         |
|   | 186                                                                                                                                                                                               | 2                  | 01-186-00-0                                                                       |                                                              |                   |         |
|   | 002                                                                                                                                                                                               | 4                  | 01-002-00-0                                                                       | FOOT ASSEMBLY                                                | SUBASSEMBLY       |         |
|   | 003                                                                                                                                                                                               | 1                  | 01-003-00-0                                                                       | REAR SECONDARY ARM ASSEMBLY                                  | SUBASSEMBLY       |         |
|   | 018                                                                                                                                                                                               | 1                  | 01-018-00-0                                                                       | REAR SECONDARY ARM ASSEMBLY                                  | SUBASSEMBLY       |         |
|   | 019                                                                                                                                                                                               | 1                  | 01-019-00-0                                                                       | MAIN FRAME ASSEMBLY                                          | SUBASSEMBLY       |         |
|   | 026                                                                                                                                                                                               | 1                  | 01-026-00-0                                                                       | DRAWER ASSEMBLY                                              | SUBASSEMBLY       |         |
|   | 063                                                                                                                                                                                               | 1                  | 01-063-00-0                                                                       | HOPPER ASSEMBLY                                              | SUBASSEMBLY       |         |
|   | 070                                                                                                                                                                                               | 1                  | 01-070-00-0                                                                       | GRATE ASSEMBLY                                               | SUBASSEMBLY       |         |
|   | 076                                                                                                                                                                                               | 1                  | 01-076-00-0                                                                       | SHAKER ASSEMBLY                                              | SUBASSEMBLY       |         |
|   | 084                                                                                                                                                                                               | 1                  | 01-084-00-0                                                                       | CONTROLER MOUNT WELDMENT                                     | SUBASSEMBLY       |         |
|   | 119                                                                                                                                                                                               | 1                  | 01-119-00-0                                                                       | VALVE ASSEMBLY                                               | SUBASSEMBLY       |         |
|   | 127                                                                                                                                                                                               | 1                  | 01-127-00-0                                                                       | SADDLE WELDMENT                                              | SUBASSEMBLY       |         |
|   | 140                                                                                                                                                                                               | 4                  | 01-140-00-0                                                                       | SUPPORT HOLDER WELDMENT                                      | SUBASSEMBLY       |         |
|   | 153                                                                                                                                                                                               | 1                  | 01-153-00-0                                                                       | FRONT SOIL DEFLECTOR ASSEMBLY                                | SUBASSEMBLY       |         |
|   | 173                                                                                                                                                                                               | 1                  | 01-173-00-0                                                                       | PRIMARY ARM RIGHT HAND ASSEMBLY                              |                   |         |
|   | 174                                                                                                                                                                                               | 1                  | 01-174-00-0                                                                       |                                                              | SUBASSEMBLY       |         |
|   | 175                                                                                                                                                                                               | 1                  | 01-175-00-0                                                                       | FRONT GRATE HINGE                                            | SUBASSEMBLY       |         |
|   | 176                                                                                                                                                                                               | 1                  | 01-176-00-0                                                                       | REAR GRATE HINGE                                             | SUBASSEMBLY       |         |
|   | 203                                                                                                                                                                                               | 1                  | 202 - MISC HARDWARE                                                               |                                                              | SUBASSEMBLY       |         |
|   | 200                                                                                                                                                                                               | ·                  | ZOZ IIIIOGTIVILITIVILIZ                                                           |                                                              | OOD, OOLIMBET     |         |
|   |                                                                                                                                                                                                   | 006<br>50L         | DRAWN CHECKEE APPR.                                                               |                                                              |                   |         |
|   | THESE DRAWINGS ARE MEANT TO DOCUMENT PREVIOUS WORK AND PRESENT IDEAS ONLY; THEY ARE <u>NOT</u> MEANT TO BE A COMPLETE GUIDE. WORKING WITH ANY TOOLS, EQUIPMENT, HYDRAULICS, ELECTRONICS, ETC. MAY | ALL INFORMATION IS | UNLE DIME ANGLES ANSE INFORMATION I. RELEASED UNDER THE OSE BUTIVE ECONOMICS. FOR | CEB PRES  SS OTHERWISE SPECIFIED  INSIONS ARE IN INCHES    X | S 5 MAIN ASSEMBLY | /<br>RE |