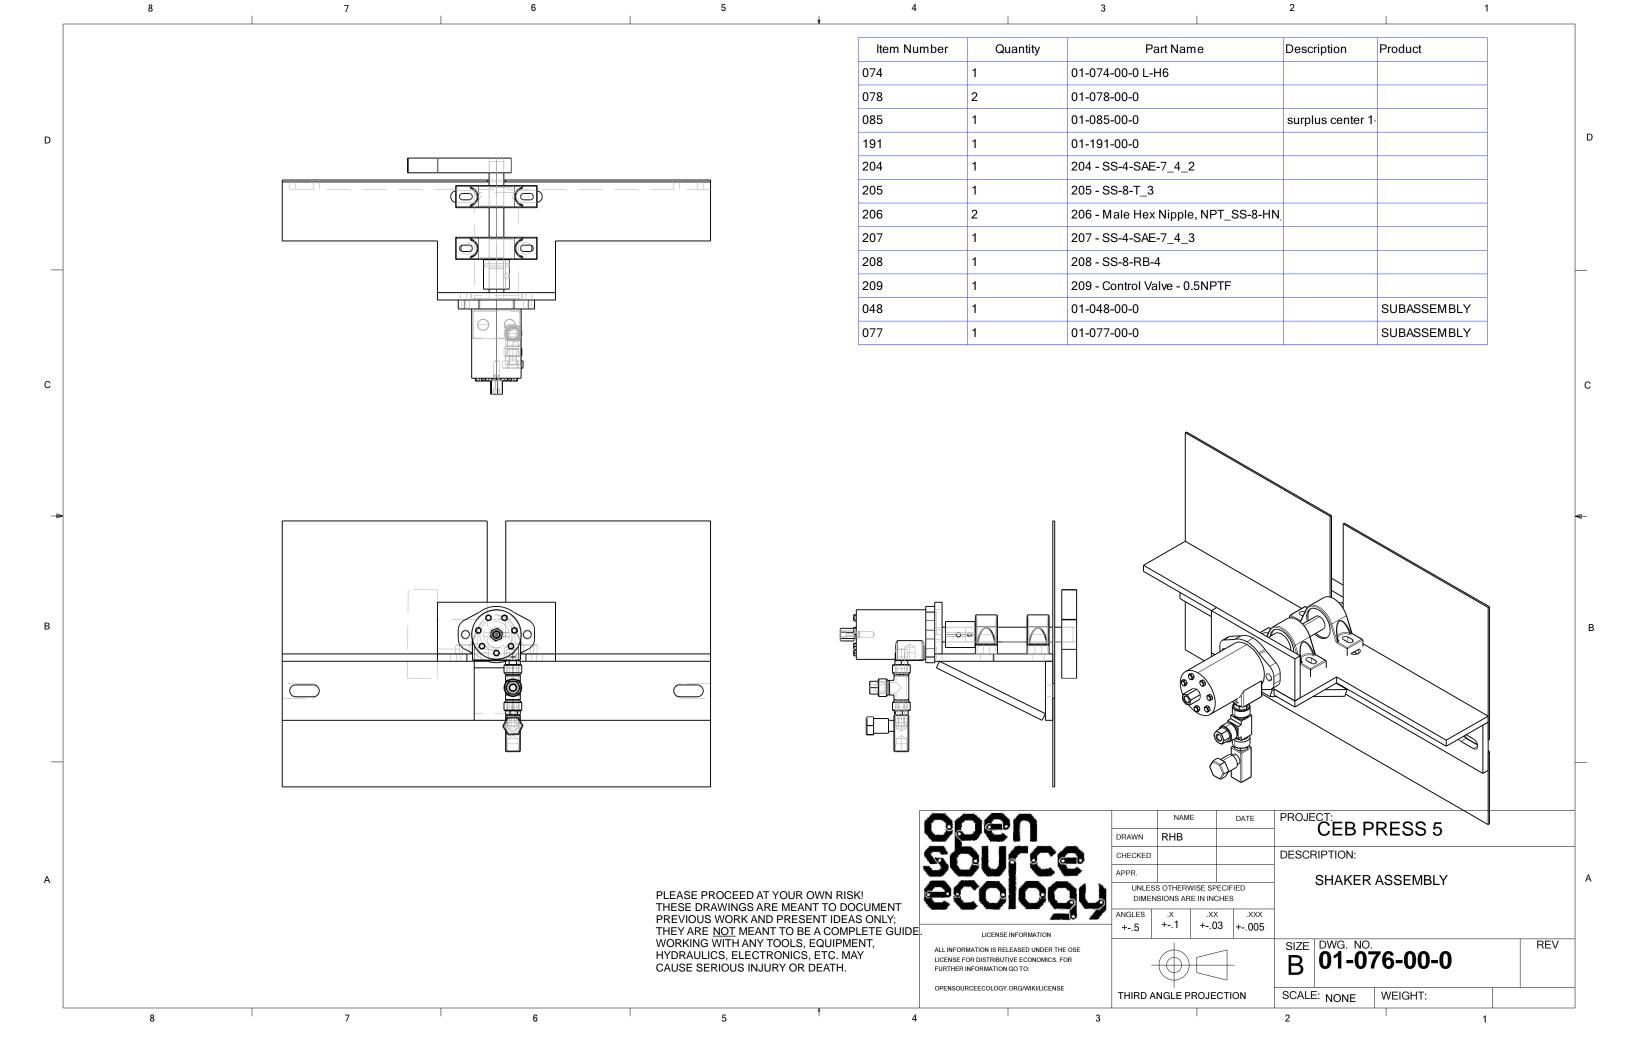

| 006<br>50L         | DRAWN CHECKEE APPR.                                                               |                                                              |                   |         |
|   | THESE DRAWINGS ARE MEANT TO DOCUMENT PREVIOUS WORK AND PRESENT IDEAS ONLY; THEY ARE <u>NOT</u> MEANT TO BE A COMPLETE GUIDE. WORKING WITH ANY TOOLS, EQUIPMENT, HYDRAULICS, ELECTRONICS, ETC. MAY | ALL INFORMATION IS | UNLE DIME ANGLES ANSE INFORMATION I. RELEASED UNDER THE OSE BUTIVE ECONOMICS. FOR | CEB PRES  SS OTHERWISE SPECIFIED  INSIONS ARE IN INCHES    X | S 5 MAIN ASSEMBLY | /<br>RE |