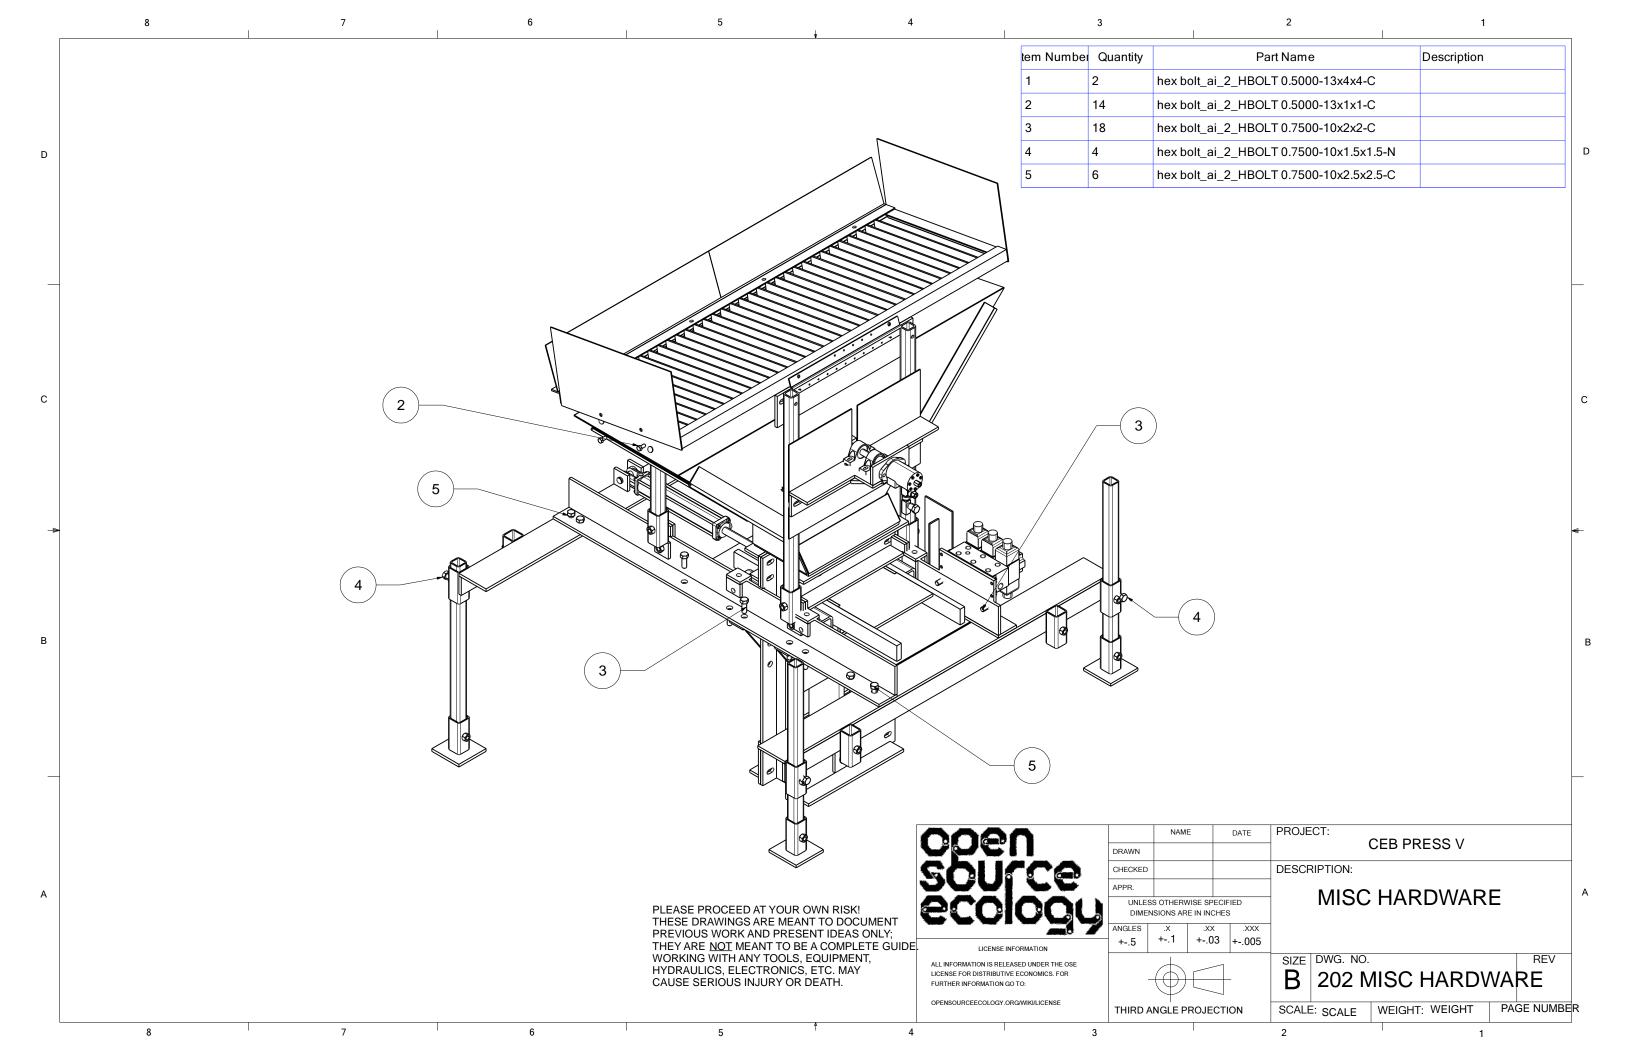

| 7 | 5 4                                                                                                                                                                                               |                    | 3                                                                                 |                                                              | 1                 |         |
|---|---------------------------------------------------------------------------------------------------------------------------------------------------------------------------------------------------|--------------------|-----------------------------------------------------------------------------------|--------------------------------------------------------------|-------------------|---------|
|   | Item Nun                                                                                                                                                                                          | nber Quantit       | y Part Name                                                                       | Description                                                  | Product           |         |
|   | 049                                                                                                                                                                                               | 2                  | 01-049-00-0                                                                       | 1/4 X 2 HR SQUARE TUBE X 43                                  |                   |         |
|   | 051                                                                                                                                                                                               | 1                  | 01-051-00-0 L-O1                                                                  | L-O1                                                         |                   |         |
|   | 079                                                                                                                                                                                               | 1                  | 01-079-00-0 L-H9                                                                  | L-H9                                                         |                   |         |
|   | 080                                                                                                                                                                                               | 1                  | 01-080-00-0 L-H8                                                                  | L-H8                                                         |                   |         |
|   | 102                                                                                                                                                                                               | 2                  | 01-102-00-0                                                                       | SECONDARY CYLINDER PIN                                       |                   |         |
|   | 152                                                                                                                                                                                               | 2                  | 01-152-00-0 L-H5                                                                  | L-H5                                                         |                   |         |
|   | 155                                                                                                                                                                                               | 4                  | 01-155-00-0                                                                       |                                                              |                   |         |
|   | 185                                                                                                                                                                                               | 1                  | 01-185-00-0 - 25TL14-112                                                          | HYDRAULIC CYLINDER 25TL14-112                                |                   |         |
|   | 186                                                                                                                                                                                               | 2                  | 01-186-00-0                                                                       |                                                              |                   |         |
|   | 002                                                                                                                                                                                               | 4                  | 01-002-00-0                                                                       | FOOT ASSEMBLY                                                | SUBASSEMBLY       |         |
|   | 003                                                                                                                                                                                               | 1                  | 01-003-00-0                                                                       | REAR SECONDARY ARM ASSEMBLY                                  | SUBASSEMBLY       |         |
|   | 018                                                                                                                                                                                               | 1                  | 01-018-00-0                                                                       | REAR SECONDARY ARM ASSEMBLY                                  | SUBASSEMBLY       |         |
|   | 019                                                                                                                                                                                               | 1                  | 01-019-00-0                                                                       | MAIN FRAME ASSEMBLY                                          | SUBASSEMBLY       |         |
|   | 026                                                                                                                                                                                               | 1                  | 01-026-00-0                                                                       | DRAWER ASSEMBLY                                              | SUBASSEMBLY       |         |
|   | 063                                                                                                                                                                                               | 1                  | 01-063-00-0                                                                       | HOPPER ASSEMBLY                                              | SUBASSEMBLY       |         |
|   | 070                                                                                                                                                                                               | 1                  | 01-070-00-0                                                                       | GRATE ASSEMBLY                                               | SUBASSEMBLY       |         |
|   | 076                                                                                                                                                                                               | 1                  | 01-076-00-0                                                                       | SHAKER ASSEMBLY                                              | SUBASSEMBLY       |         |
|   | 084                                                                                                                                                                                               | 1                  | 01-084-00-0                                                                       | CONTROLER MOUNT WELDMENT                                     | SUBASSEMBLY       |         |
|   | 119                                                                                                                                                                                               | 1                  | 01-119-00-0                                                                       | VALVE ASSEMBLY                                               | SUBASSEMBLY       |         |
|   | 127                                                                                                                                                                                               | 1                  | 01-127-00-0                                                                       | SADDLE WELDMENT                                              | SUBASSEMBLY       |         |
|   | 140                                                                                                                                                                                               | 4                  | 01-140-00-0                                                                       | SUPPORT HOLDER WELDMENT                                      | SUBASSEMBLY       |         |
|   | 153                                                                                                                                                                                               | 1                  | 01-153-00-0                                                                       | FRONT SOIL DEFLECTOR ASSEMBLY                                | SUBASSEMBLY       |         |
|   | 173                                                                                                                                                                                               | 1                  | 01-173-00-0                                                                       | PRIMARY ARM RIGHT HAND ASSEMBLY                              |                   |         |
|   | 174                                                                                                                                                                                               | 1                  | 01-174-00-0                                                                       |                                                              | SUBASSEMBLY       |         |
|   | 175                                                                                                                                                                                               | 1                  | 01-175-00-0                                                                       | FRONT GRATE HINGE                                            | SUBASSEMBLY       |         |
|   | 176                                                                                                                                                                                               | 1                  | 01-176-00-0                                                                       | REAR GRATE HINGE                                             | SUBASSEMBLY       |         |
|   | 203                                                                                                                                                                                               | 1                  | 202 - MISC HARDWARE                                                               |                                                              | SUBASSEMBLY       |         |
|   | 200                                                                                                                                                                                               | ·                  | ZOZ IIIIOGTIVILITIVILIZ                                                           |                                                              | OOD, OOLIMBET     |         |
|   |                                                                                                                                                                                                   | 006<br>50L         | DRAWN CHECKEE APPR.                                                               |                                                              |                   |         |
|   | THESE DRAWINGS ARE MEANT TO DOCUMENT PREVIOUS WORK AND PRESENT IDEAS ONLY; THEY ARE <u>NOT</u> MEANT TO BE A COMPLETE GUIDE. WORKING WITH ANY TOOLS, EQUIPMENT, HYDRAULICS, ELECTRONICS, ETC. MAY | ALL INFORMATION IS | UNLE DIME ANGLES ANSE INFORMATION I. RELEASED UNDER THE OSE BUTIVE ECONOMICS. FOR | CEB PRES  SS OTHERWISE SPECIFIED  INSIONS ARE IN INCHES    X | S 5 MAIN ASSEMBLY | /<br>RE |