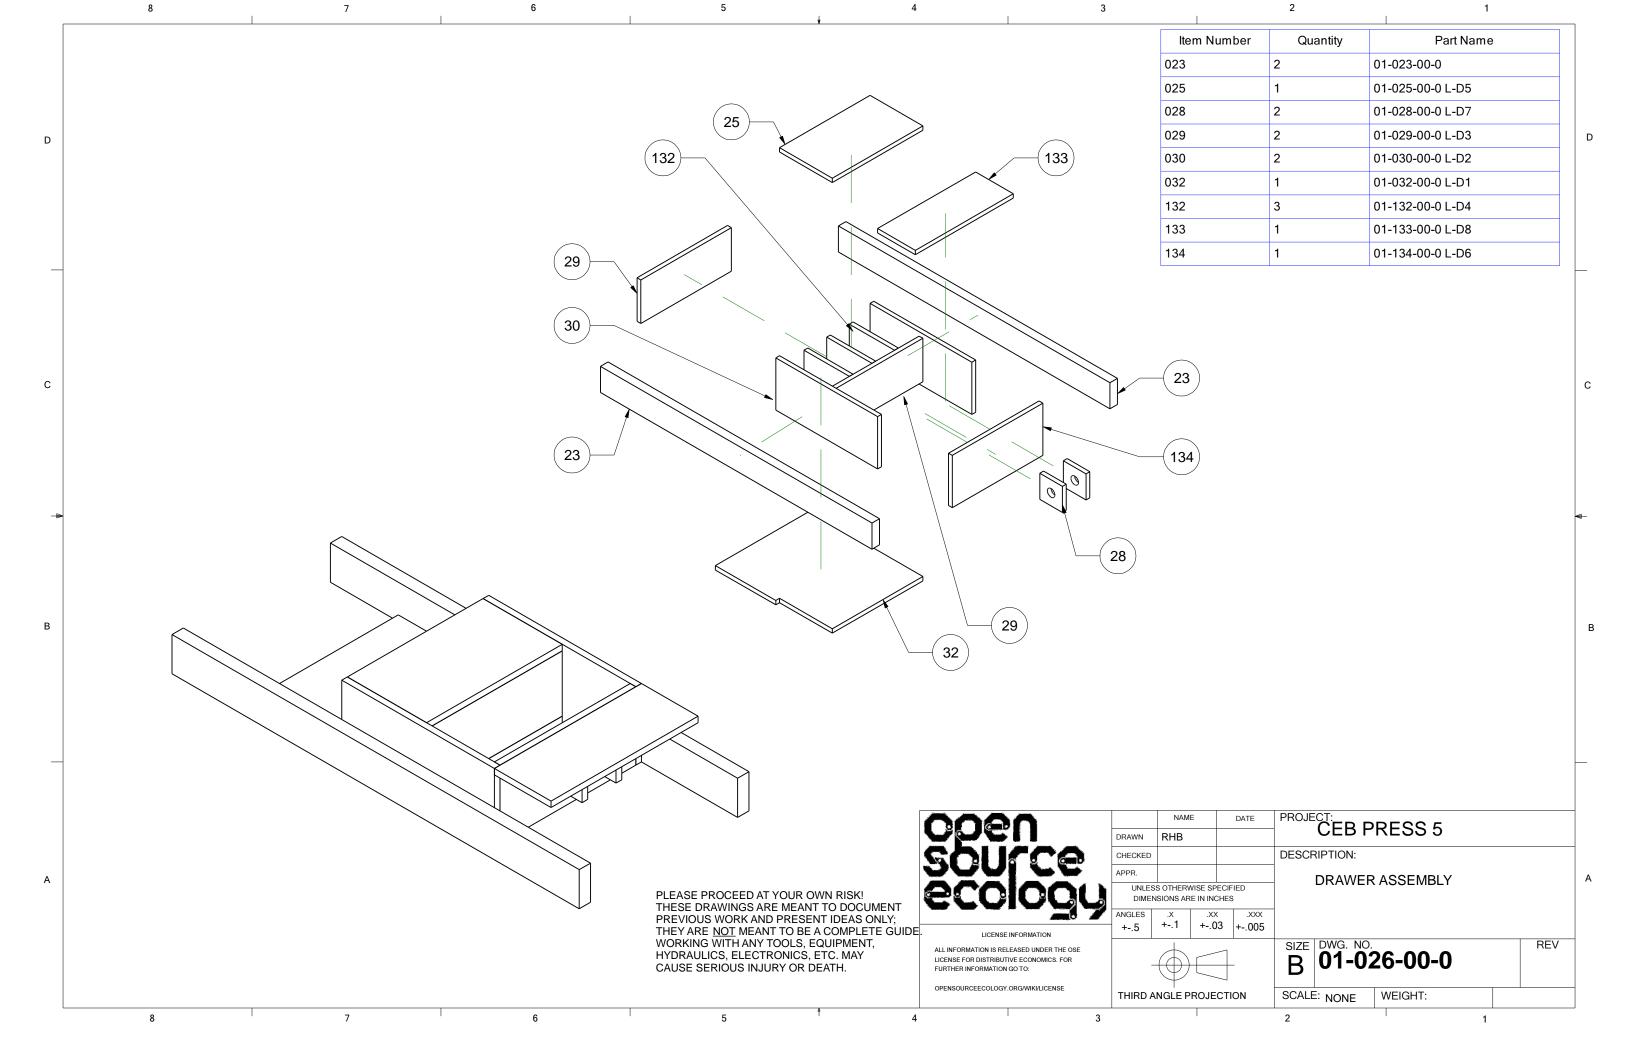

| 7 | 5 4                                                                                                                                                                                               |                    | 3                                                                                 |                                                              | 1                 |         |
|---|---------------------------------------------------------------------------------------------------------------------------------------------------------------------------------------------------|--------------------|-----------------------------------------------------------------------------------|--------------------------------------------------------------|-------------------|---------|
|   | Item Nun                                                                                                                                                                                          | nber Quantit       | y Part Name                                                                       | Description                                                  | Product           |         |
|   | 049                                                                                                                                                                                               | 2                  | 01-049-00-0                                                                       | 1/4 X 2 HR SQUARE TUBE X 43                                  |                   |         |
|   | 051                                                                                                                                                                                               | 1                  | 01-051-00-0 L-O1                                                                  | L-O1                                                         |                   |         |
|   | 079                                                                                                                                                                                               | 1                  | 01-079-00-0 L-H9                                                                  | L-H9                                                         |                   |         |
|   | 080                                                                                                                                                                                               | 1                  | 01-080-00-0 L-H8                                                                  | L-H8                                                         |                   |         |
|   | 102                                                                                                                                                                                               | 2                  | 01-102-00-0                                                                       | SECONDARY CYLINDER PIN                                       |                   |         |
|   | 152                                                                                                                                                                                               | 2                  | 01-152-00-0 L-H5                                                                  | L-H5                                                         |                   |         |
|   | 155                                                                                                                                                                                               | 4                  | 01-155-00-0                                                                       |                                                              |                   |         |
|   | 185                                                                                                                                                                                               | 1                  | 01-185-00-0 - 25TL14-112                                                          | HYDRAULIC CYLINDER 25TL14-112                                |                   |         |
|   | 186                                                                                                                                                                                               | 2                  | 01-186-00-0                                                                       |                                                              |                   |         |
|   | 002                                                                                                                                                                                               | 4                  | 01-002-00-0                                                                       | FOOT ASSEMBLY                                                | SUBASSEMBLY       |         |
|   | 003                                                                                                                                                                                               | 1                  | 01-003-00-0                                                                       | REAR SECONDARY ARM ASSEMBLY                                  | SUBASSEMBLY       |         |
|   | 018                                                                                                                                                                                               | 1                  | 01-018-00-0                                                                       | REAR SECONDARY ARM ASSEMBLY                                  | SUBASSEMBLY       |         |
|   | 019                                                                                                                                                                                               | 1                  | 01-019-00-0                                                                       | MAIN FRAME ASSEMBLY                                          | SUBASSEMBLY       |         |
|   | 026                                                                                                                                                                                               | 1                  | 01-026-00-0                                                                       | DRAWER ASSEMBLY                                              | SUBASSEMBLY       |         |
|   | 063                                                                                                                                                                                               | 1                  | 01-063-00-0                                                                       | HOPPER ASSEMBLY                                              | SUBASSEMBLY       |         |
|   | 070                                                                                                                                                                                               | 1                  | 01-070-00-0                                                                       | GRATE ASSEMBLY                                               | SUBASSEMBLY       |         |
|   | 076                                                                                                                                                                                               | 1                  | 01-076-00-0                                                                       | SHAKER ASSEMBLY                                              | SUBASSEMBLY       |         |
|   | 084                                                                                                                                                                                               | 1                  | 01-084-00-0                                                                       | CONTROLER MOUNT WELDMENT                                     | SUBASSEMBLY       |         |
|   | 119                                                                                                                                                                                               | 1                  | 01-119-00-0                                                                       | VALVE ASSEMBLY                                               | SUBASSEMBLY       |         |
|   | 127                                                                                                                                                                                               | 1                  | 01-127-00-0                                                                       | SADDLE WELDMENT                                              | SUBASSEMBLY       |         |
|   | 140                                                                                                                                                                                               | 4                  | 01-140-00-0                                                                       | SUPPORT HOLDER WELDMENT                                      | SUBASSEMBLY       |         |
|   | 153                                                                                                                                                                                               | 1                  | 01-153-00-0                                                                       | FRONT SOIL DEFLECTOR ASSEMBLY                                | SUBASSEMBLY       |         |
|   | 173                                                                                                                                                                                               | 1                  | 01-173-00-0                                                                       | PRIMARY ARM RIGHT HAND ASSEMBLY                              |                   |         |
|   | 174                                                                                                                                                                                               | 1                  | 01-174-00-0                                                                       |                                                              | SUBASSEMBLY       |         |
|   | 175                                                                                                                                                                                               | 1                  | 01-175-00-0                                                                       | FRONT GRATE HINGE                                            | SUBASSEMBLY       |         |
|   | 176                                                                                                                                                                                               | 1                  | 01-176-00-0                                                                       | REAR GRATE HINGE                                             | SUBASSEMBLY       |         |
|   | 203                                                                                                                                                                                               | 1                  | 202 - MISC HARDWARE                                                               |                                                              | SUBASSEMBLY       |         |
|   | 200                                                                                                                                                                                               | ·                  | ZOZ IIIIOGTIVILITIVILIZ                                                           |                                                              | OOD, OOLIMBET     |         |
|   |                                                                                                                                                                                                   | 006<br>50L         | DRAWN CHECKEE APPR.                                                               |                                                              |                   |         |
|   | THESE DRAWINGS ARE MEANT TO DOCUMENT PREVIOUS WORK AND PRESENT IDEAS ONLY; THEY ARE <u>NOT</u> MEANT TO BE A COMPLETE GUIDE. WORKING WITH ANY TOOLS, EQUIPMENT, HYDRAULICS, ELECTRONICS, ETC. MAY | ALL INFORMATION IS | UNLE DIME ANGLES ANSE INFORMATION I. RELEASED UNDER THE OSE BUTIVE ECONOMICS. FOR | CEB PRES  SS OTHERWISE SPECIFIED  INSIONS ARE IN INCHES    X | S 5 MAIN ASSEMBLY | /<br>RE |