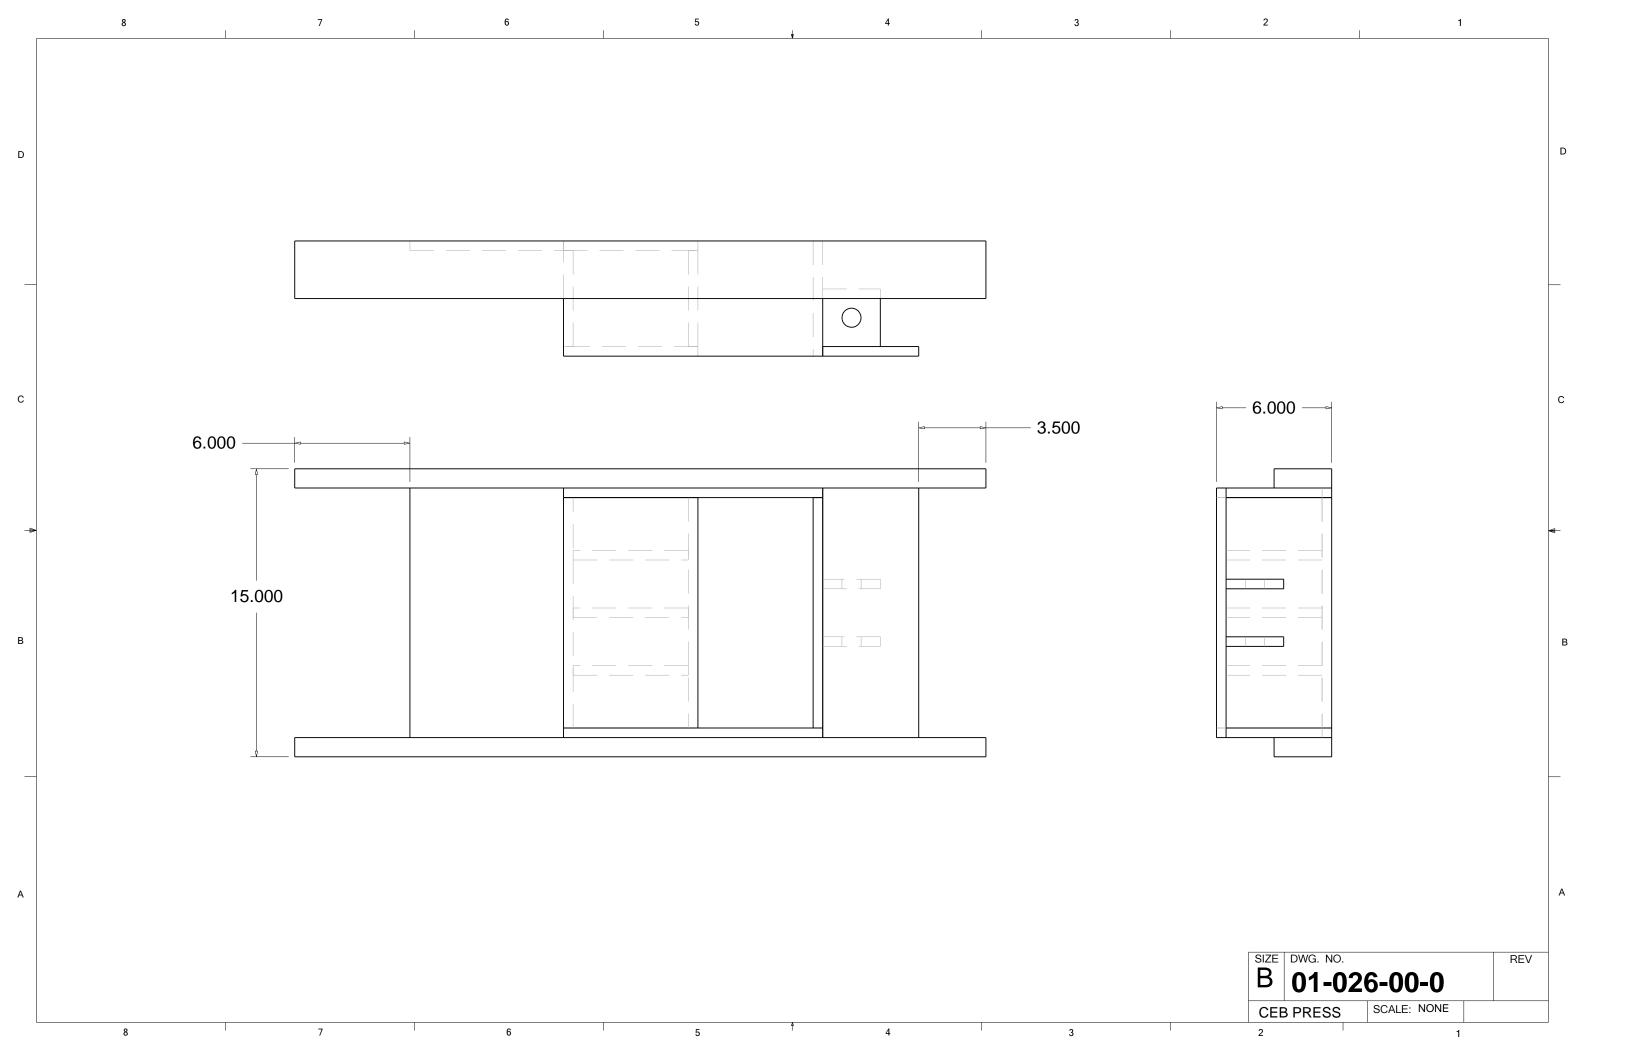

| 7 | 5 4                                                                                                                                                                                               |                    | 3                                                                                 |                                                              | 1                 |         |
|---|---------------------------------------------------------------------------------------------------------------------------------------------------------------------------------------------------|--------------------|-----------------------------------------------------------------------------------|--------------------------------------------------------------|-------------------|---------|
|   | Item Nun                                                                                                                                                                                          | nber Quantit       | y Part Name                                                                       | Description                                                  | Product           |         |
|   | 049                                                                                                                                                                                               | 2                  | 01-049-00-0                                                                       | 1/4 X 2 HR SQUARE TUBE X 43                                  |                   |         |
|   | 051                                                                                                                                                                                               | 1                  | 01-051-00-0 L-O1                                                                  | L-O1                                                         |                   |         |
|   | 079                                                                                                                                                                                               | 1                  | 01-079-00-0 L-H9                                                                  | L-H9                                                         |                   |         |
|   | 080                                                                                                                                                                                               | 1                  | 01-080-00-0 L-H8                                                                  | L-H8                                                         |                   |         |
|   | 102                                                                                                                                                                                               | 2                  | 01-102-00-0                                                                       | SECONDARY CYLINDER PIN                                       |                   |         |
|   | 152                                                                                                                                                                                               | 2                  | 01-152-00-0 L-H5                                                                  | L-H5                                                         |                   |         |
|   | 155                                                                                                                                                                                               | 4                  | 01-155-00-0                                                                       |                                                              |                   |         |
|   | 185                                                                                                                                                                                               | 1                  | 01-185-00-0 - 25TL14-112                                                          | HYDRAULIC CYLINDER 25TL14-112                                |                   |         |
|   | 186                                                                                                                                                                                               | 2                  | 01-186-00-0                                                                       |                                                              |                   |         |
|   | 002                                                                                                                                                                                               | 4                  | 01-002-00-0                                                                       | FOOT ASSEMBLY                                                | SUBASSEMBLY       |         |
|   | 003                                                                                                                                                                                               | 1                  | 01-003-00-0                                                                       | REAR SECONDARY ARM ASSEMBLY                                  | SUBASSEMBLY       |         |
|   | 018                                                                                                                                                                                               | 1                  | 01-018-00-0                                                                       | REAR SECONDARY ARM ASSEMBLY                                  | SUBASSEMBLY       |         |
|   | 019                                                                                                                                                                                               | 1                  | 01-019-00-0                                                                       | MAIN FRAME ASSEMBLY                                          | SUBASSEMBLY       |         |
|   | 026                                                                                                                                                                                               | 1                  | 01-026-00-0                                                                       | DRAWER ASSEMBLY                                              | SUBASSEMBLY       |         |
|   | 063                                                                                                                                                                                               | 1                  | 01-063-00-0                                                                       | HOPPER ASSEMBLY                                              | SUBASSEMBLY       |         |
|   | 070                                                                                                                                                                                               | 1                  | 01-070-00-0                                                                       | GRATE ASSEMBLY                                               | SUBASSEMBLY       |         |
|   | 076                                                                                                                                                                                               | 1                  | 01-076-00-0                                                                       | SHAKER ASSEMBLY                                              | SUBASSEMBLY       |         |
|   | 084                                                                                                                                                                                               | 1                  | 01-084-00-0                                                                       | CONTROLER MOUNT WELDMENT                                     | SUBASSEMBLY       |         |
|   | 119                                                                                                                                                                                               | 1                  | 01-119-00-0                                                                       | VALVE ASSEMBLY                                               | SUBASSEMBLY       |         |
|   | 127                                                                                                                                                                                               | 1                  | 01-127-00-0                                                                       | SADDLE WELDMENT                                              | SUBASSEMBLY       |         |
|   | 140                                                                                                                                                                                               | 4                  | 01-140-00-0                                                                       | SUPPORT HOLDER WELDMENT                                      | SUBASSEMBLY       |         |
|   | 153                                                                                                                                                                                               | 1                  | 01-153-00-0                                                                       | FRONT SOIL DEFLECTOR ASSEMBLY                                | SUBASSEMBLY       |         |
|   | 173                                                                                                                                                                                               | 1                  | 01-173-00-0                                                                       | PRIMARY ARM RIGHT HAND ASSEMBLY                              |                   |         |
|   | 174                                                                                                                                                                                               | 1                  | 01-174-00-0                                                                       |                                                              | SUBASSEMBLY       |         |
|   | 175                                                                                                                                                                                               | 1                  | 01-175-00-0                                                                       | FRONT GRATE HINGE                                            | SUBASSEMBLY       |         |
|   | 176                                                                                                                                                                                               | 1                  | 01-176-00-0                                                                       | REAR GRATE HINGE                                             | SUBASSEMBLY       |         |
|   | 203                                                                                                                                                                                               | 1                  | 202 - MISC HARDWARE                                                               |                                                              | SUBASSEMBLY       |         |
|   | 200                                                                                                                                                                                               | ·                  | ZOZ IIIIOGTIVILITIVILIZ                                                           |                                                              | OOD, OOLIMBET     |         |
|   |                                                                                                                                                                                                   | 006<br>50L         | DRAWN CHECKEE APPR.                                                               |                                                              |                   |         |
|   | THESE DRAWINGS ARE MEANT TO DOCUMENT PREVIOUS WORK AND PRESENT IDEAS ONLY; THEY ARE <u>NOT</u> MEANT TO BE A COMPLETE GUIDE. WORKING WITH ANY TOOLS, EQUIPMENT, HYDRAULICS, ELECTRONICS, ETC. MAY | ALL INFORMATION IS | UNLE DIME ANGLES ANSE INFORMATION I. RELEASED UNDER THE OSE BUTIVE ECONOMICS. FOR | CEB PRES  SS OTHERWISE SPECIFIED  INSIONS ARE IN INCHES    X | S 5 MAIN ASSEMBLY | /<br>RE |