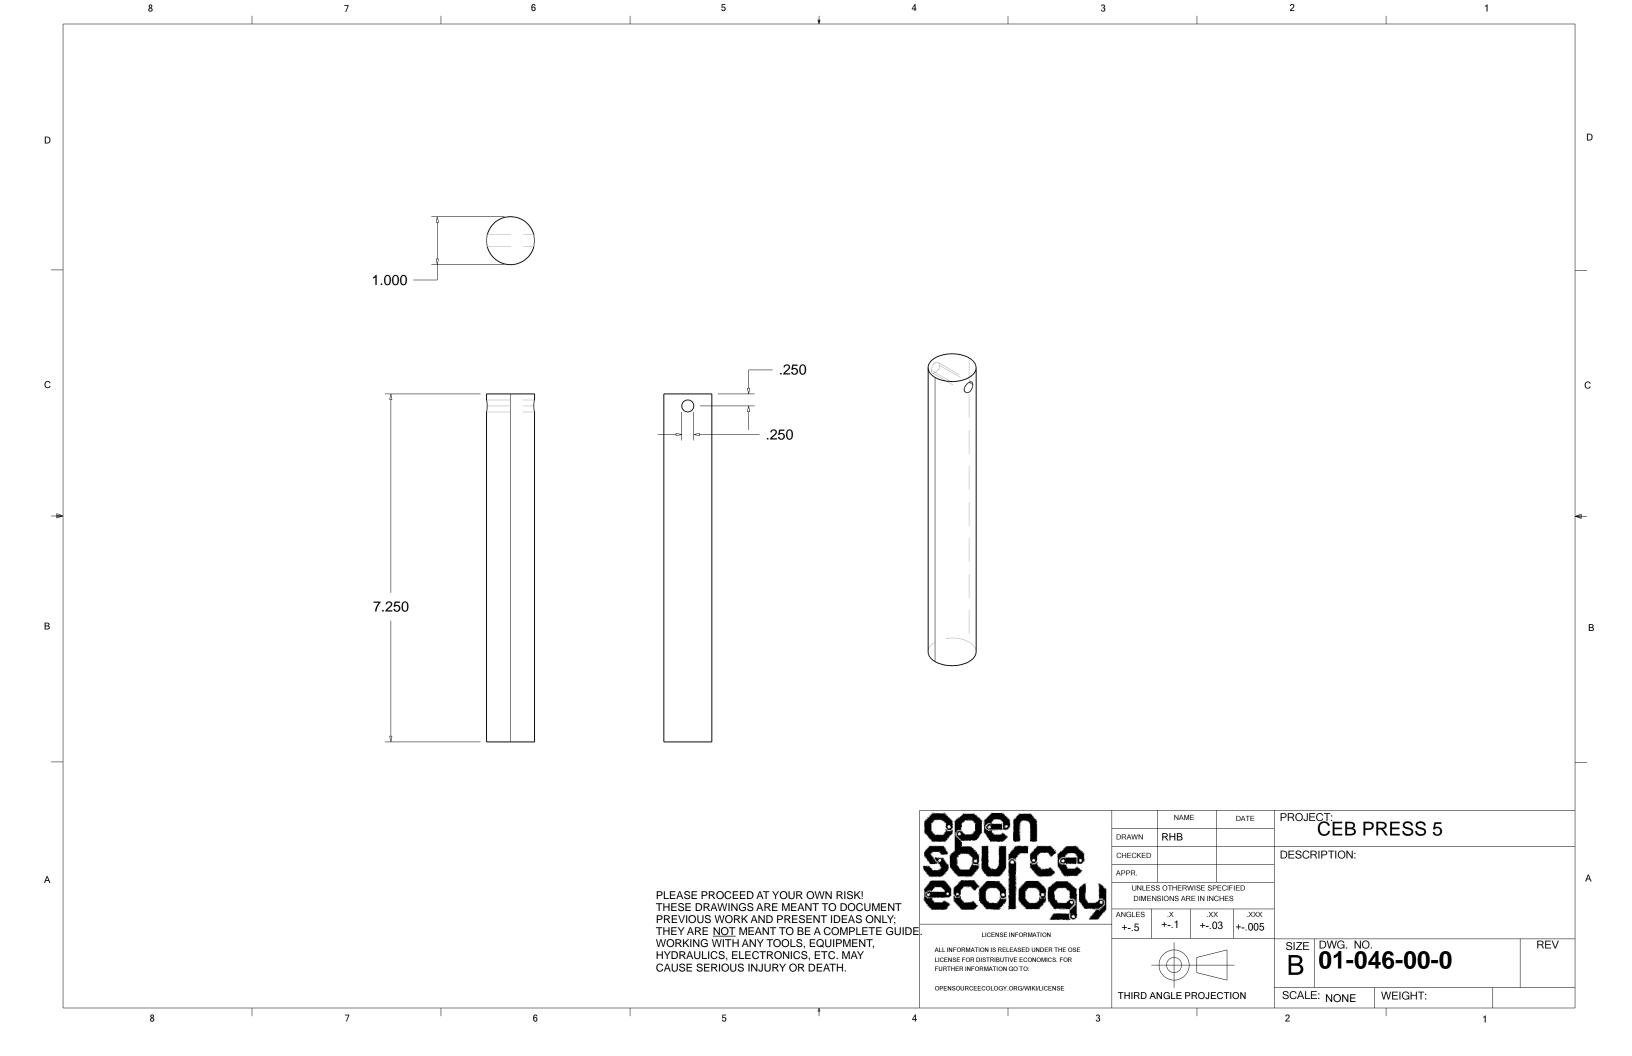

| 006<br>50L         | DRAWN CHECKEE APPR.                                                               |                                                              |                   |         |
|   | THESE DRAWINGS ARE MEANT TO DOCUMENT PREVIOUS WORK AND PRESENT IDEAS ONLY; THEY ARE <u>NOT</u> MEANT TO BE A COMPLETE GUIDE. WORKING WITH ANY TOOLS, EQUIPMENT, HYDRAULICS, ELECTRONICS, ETC. MAY | ALL INFORMATION IS | UNLE DIME ANGLES ANSE INFORMATION I. RELEASED UNDER THE OSE BUTIVE ECONOMICS. FOR | CEB PRES  SS OTHERWISE SPECIFIED  INSIONS ARE IN INCHES    X | S 5 MAIN ASSEMBLY | /<br>RE |