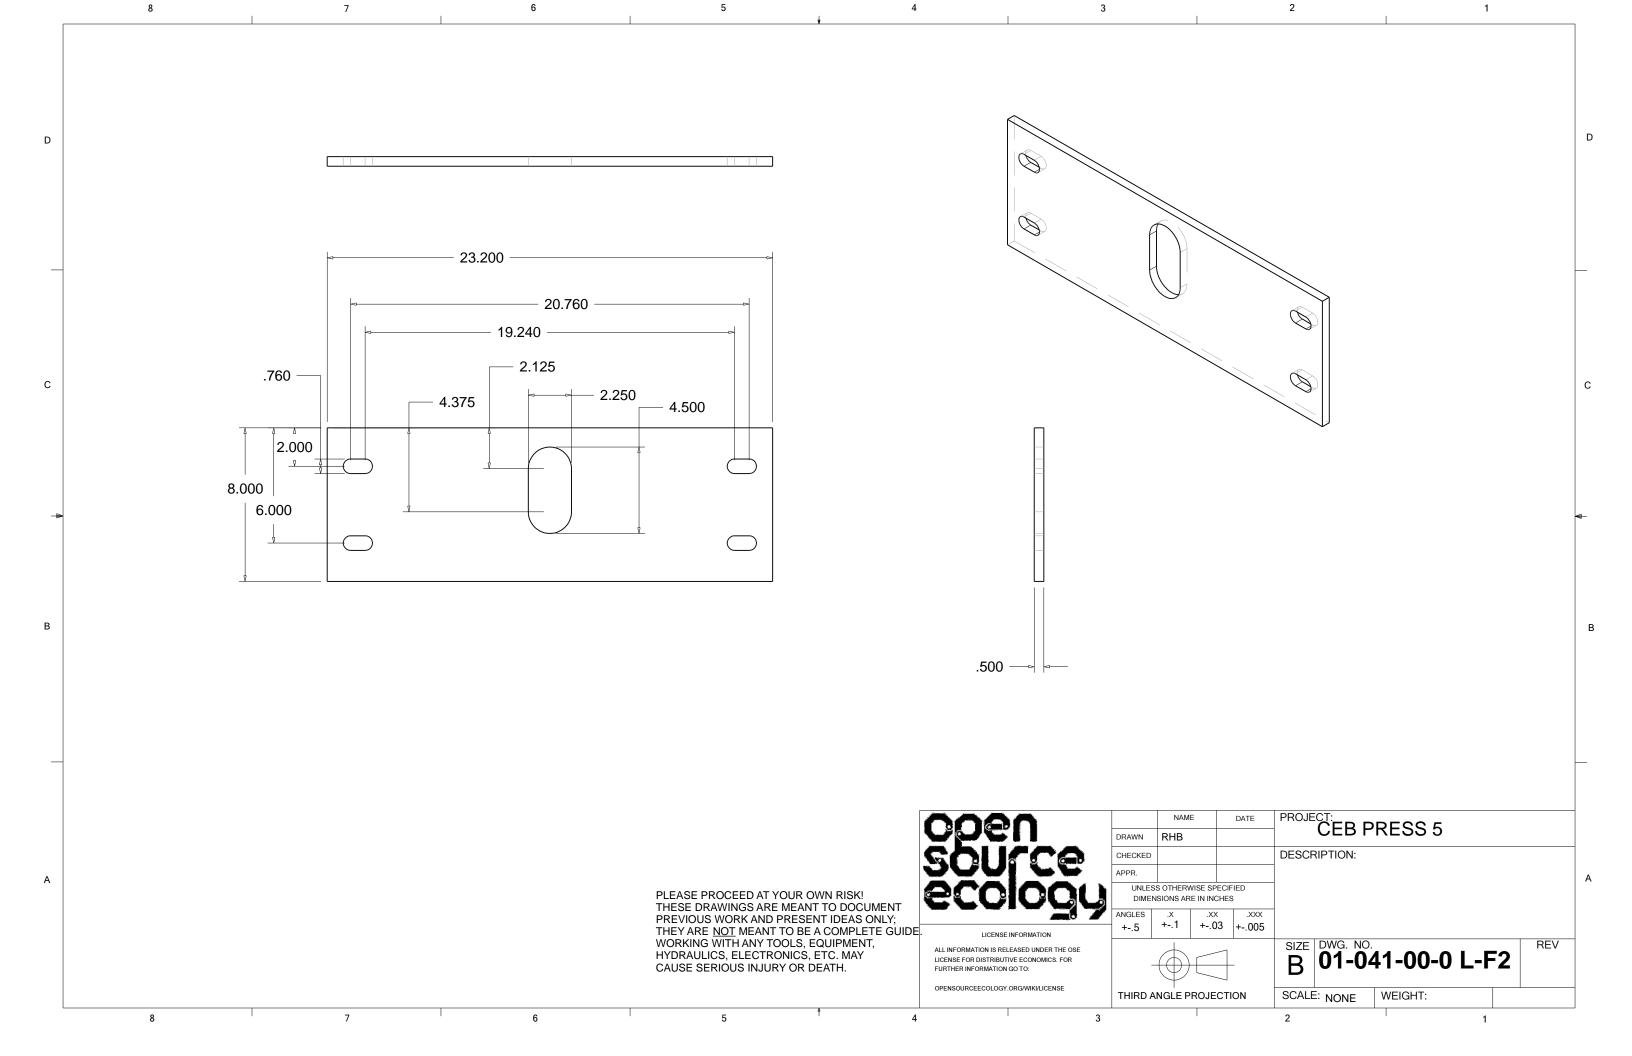

| 006<br>50L         | DRAWN CHECKEE APPR.                                                               |                                                              |                   |         |
|   | THESE DRAWINGS ARE MEANT TO DOCUMENT PREVIOUS WORK AND PRESENT IDEAS ONLY; THEY ARE <u>NOT</u> MEANT TO BE A COMPLETE GUIDE. WORKING WITH ANY TOOLS, EQUIPMENT, HYDRAULICS, ELECTRONICS, ETC. MAY | ALL INFORMATION IS | UNLE DIME ANGLES ANSE INFORMATION I. RELEASED UNDER THE OSE BUTIVE ECONOMICS. FOR | CEB PRES  SS OTHERWISE SPECIFIED  INSIONS ARE IN INCHES    X | S 5 MAIN ASSEMBLY | /<br>RE |