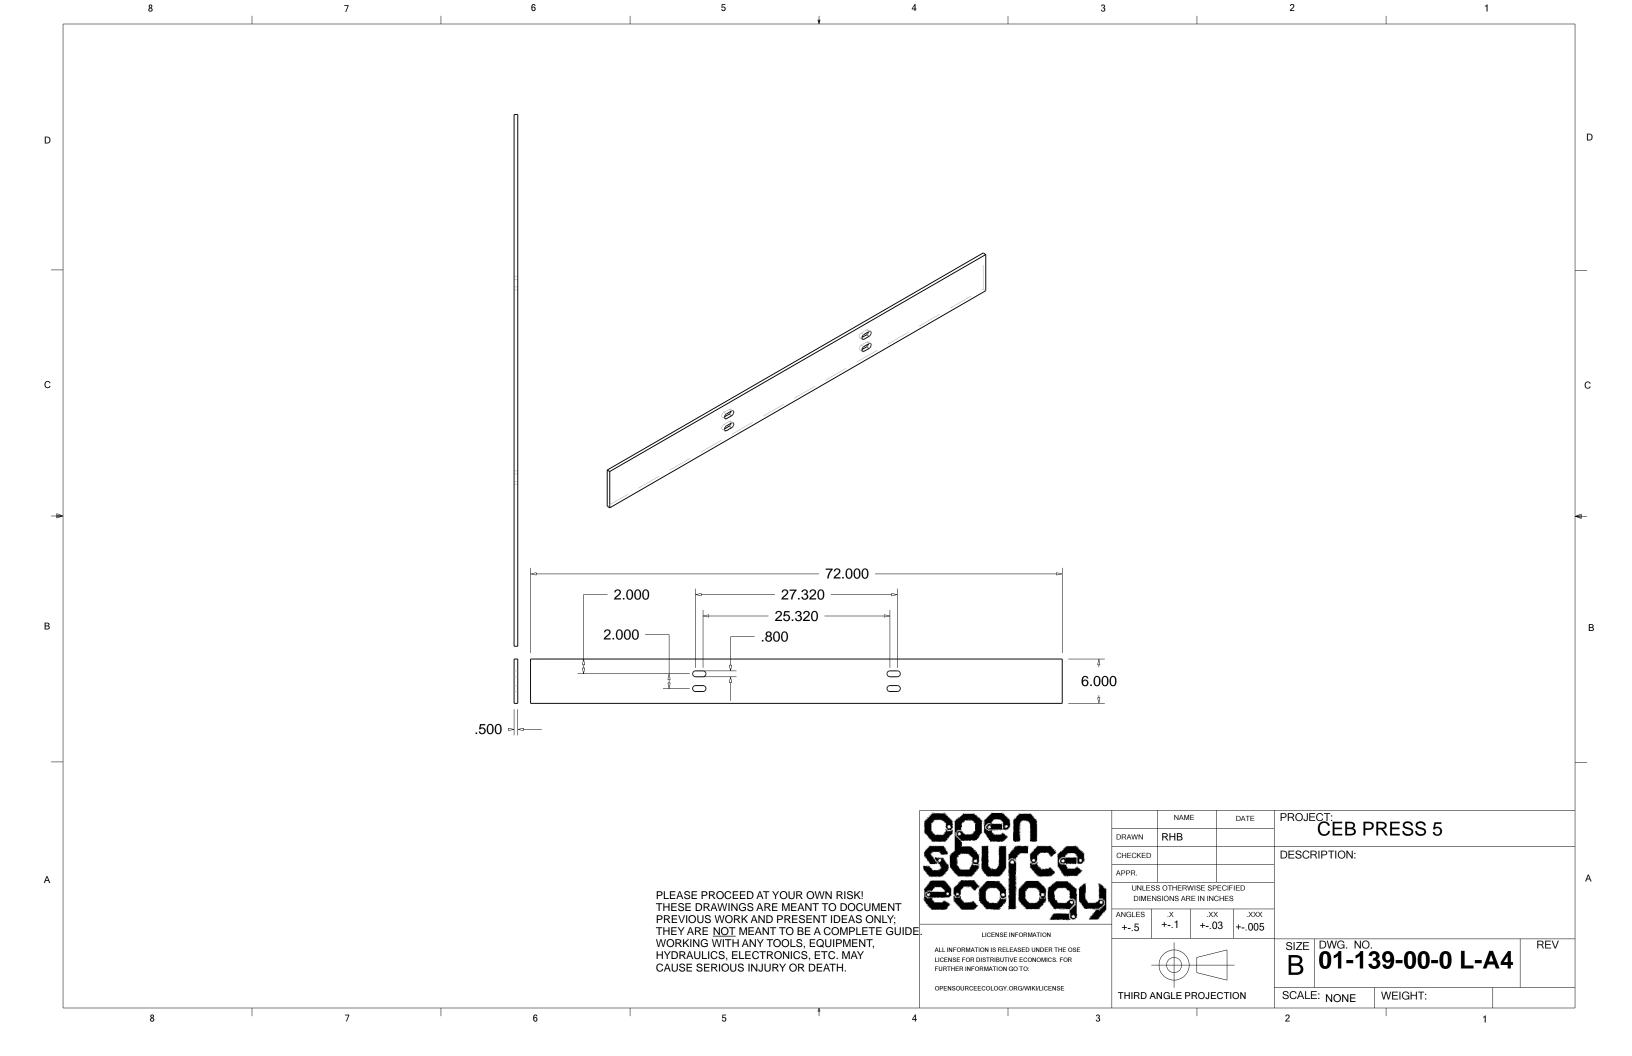

| 7 | 5 4                                                                                                                                                                                               |                    | 3                                                                                 |                                                              | 1                 |         |
|---|---------------------------------------------------------------------------------------------------------------------------------------------------------------------------------------------------|--------------------|-----------------------------------------------------------------------------------|--------------------------------------------------------------|-------------------|---------|
|   | Item Nun                                                                                                                                                                                          | nber Quantit       | y Part Name                                                                       | Description                                                  | Product           |         |
|   | 049                                                                                                                                                                                               | 2                  | 01-049-00-0                                                                       | 1/4 X 2 HR SQUARE TUBE X 43                                  |                   |         |
|   | 051                                                                                                                                                                                               | 1                  | 01-051-00-0 L-O1                                                                  | L-O1                                                         |                   |         |
|   | 079                                                                                                                                                                                               | 1                  | 01-079-00-0 L-H9                                                                  | L-H9                                                         |                   |         |
|   | 080                                                                                                                                                                                               | 1                  | 01-080-00-0 L-H8                                                                  | L-H8                                                         |                   |         |
|   | 102                                                                                                                                                                                               | 2                  | 01-102-00-0                                                                       | SECONDARY CYLINDER PIN                                       |                   |         |
|   | 152                                                                                                                                                                                               | 2                  | 01-152-00-0 L-H5                                                                  | L-H5                                                         |                   |         |
|   | 155                                                                                                                                                                                               | 4                  | 01-155-00-0                                                                       |                                                              |                   |         |
|   | 185                                                                                                                                                                                               | 1                  | 01-185-00-0 - 25TL14-112                                                          | HYDRAULIC CYLINDER 25TL14-112                                |                   |         |
|   | 186                                                                                                                                                                                               | 2                  | 01-186-00-0                                                                       |                                                              |                   |         |
|   | 002                                                                                                                                                                                               | 4                  | 01-002-00-0                                                                       | FOOT ASSEMBLY                                                | SUBASSEMBLY       |         |
|   | 003                                                                                                                                                                                               | 1                  | 01-003-00-0                                                                       | REAR SECONDARY ARM ASSEMBLY                                  | SUBASSEMBLY       |         |
|   | 018                                                                                                                                                                                               | 1                  | 01-018-00-0                                                                       | REAR SECONDARY ARM ASSEMBLY                                  | SUBASSEMBLY       |         |
|   | 019                                                                                                                                                                                               | 1                  | 01-019-00-0                                                                       | MAIN FRAME ASSEMBLY                                          | SUBASSEMBLY       |         |
|   | 026                                                                                                                                                                                               | 1                  | 01-026-00-0                                                                       | DRAWER ASSEMBLY                                              | SUBASSEMBLY       |         |
|   | 063                                                                                                                                                                                               | 1                  | 01-063-00-0                                                                       | HOPPER ASSEMBLY                                              | SUBASSEMBLY       |         |
|   | 070                                                                                                                                                                                               | 1                  | 01-070-00-0                                                                       | GRATE ASSEMBLY                                               | SUBASSEMBLY       |         |
|   | 076                                                                                                                                                                                               | 1                  | 01-076-00-0                                                                       | SHAKER ASSEMBLY                                              | SUBASSEMBLY       |         |
|   | 084                                                                                                                                                                                               | 1                  | 01-084-00-0                                                                       | CONTROLER MOUNT WELDMENT                                     | SUBASSEMBLY       |         |
|   | 119                                                                                                                                                                                               | 1                  | 01-119-00-0                                                                       | VALVE ASSEMBLY                                               | SUBASSEMBLY       |         |
|   | 127                                                                                                                                                                                               | 1                  | 01-127-00-0                                                                       | SADDLE WELDMENT                                              | SUBASSEMBLY       |         |
|   | 140                                                                                                                                                                                               | 4                  | 01-140-00-0                                                                       | SUPPORT HOLDER WELDMENT                                      | SUBASSEMBLY       |         |
|   | 153                                                                                                                                                                                               | 1                  | 01-153-00-0                                                                       | FRONT SOIL DEFLECTOR ASSEMBLY                                | SUBASSEMBLY       |         |
|   | 173                                                                                                                                                                                               | 1                  | 01-173-00-0                                                                       | PRIMARY ARM RIGHT HAND ASSEMBLY                              |                   |         |
|   | 174                                                                                                                                                                                               | 1                  | 01-174-00-0                                                                       |                                                              | SUBASSEMBLY       |         |
|   | 175                                                                                                                                                                                               | 1                  | 01-175-00-0                                                                       | FRONT GRATE HINGE                                            | SUBASSEMBLY       |         |
|   | 176                                                                                                                                                                                               | 1                  | 01-176-00-0                                                                       | REAR GRATE HINGE                                             | SUBASSEMBLY       |         |
|   | 203                                                                                                                                                                                               | 1                  | 202 - MISC HARDWARE                                                               |                                                              | SUBASSEMBLY       |         |
|   | 200                                                                                                                                                                                               | ·                  | ZOZ IIIIOGTIVILITIVILIZ                                                           |                                                              | OOD, OOLIMBET     |         |
|   |                                                                                                                                                                                                   | 006<br>50L         | DRAWN CHECKEE APPR.                                                               |                                                              |                   |         |
|   | THESE DRAWINGS ARE MEANT TO DOCUMENT PREVIOUS WORK AND PRESENT IDEAS ONLY; THEY ARE <u>NOT</u> MEANT TO BE A COMPLETE GUIDE. WORKING WITH ANY TOOLS, EQUIPMENT, HYDRAULICS, ELECTRONICS, ETC. MAY | ALL INFORMATION IS | UNLE DIME ANGLES ANSE INFORMATION I. RELEASED UNDER THE OSE BUTIVE ECONOMICS. FOR | CEB PRES  SS OTHERWISE SPECIFIED  INSIONS ARE IN INCHES    X | S 5 MAIN ASSEMBLY | /<br>RE |