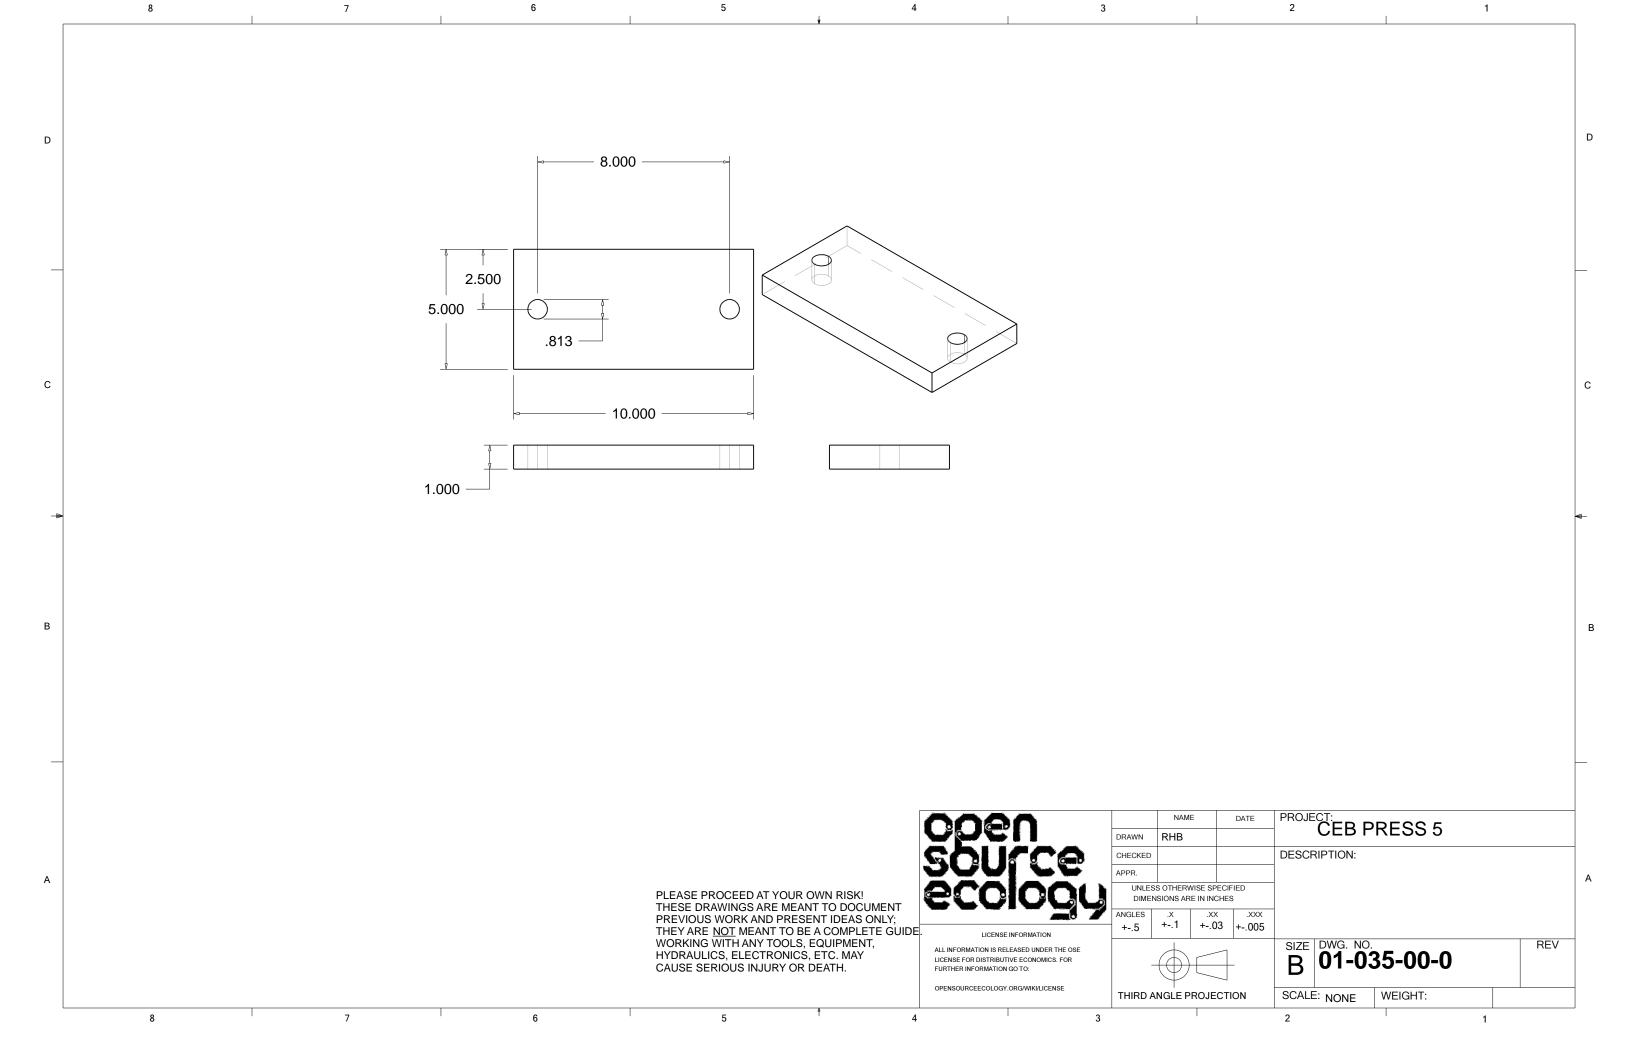

| 7 | 5 4                                                                                                                                                                                               |                    | 3                                                                                 |                                                              | 1                 |         |
|---|---------------------------------------------------------------------------------------------------------------------------------------------------------------------------------------------------|--------------------|-----------------------------------------------------------------------------------|--------------------------------------------------------------|-------------------|---------|
|   | Item Nun                                                                                                                                                                                          | nber Quantit       | y Part Name                                                                       | Description                                                  | Product           |         |
|   | 049                                                                                                                                                                                               | 2                  | 01-049-00-0                                                                       | 1/4 X 2 HR SQUARE TUBE X 43                                  |                   |         |
|   | 051                                                                                                                                                                                               | 1                  | 01-051-00-0 L-O1                                                                  | L-O1                                                         |                   |         |
|   | 079                                                                                                                                                                                               | 1                  | 01-079-00-0 L-H9                                                                  | L-H9                                                         |                   |         |
|   | 080                                                                                                                                                                                               | 1                  | 01-080-00-0 L-H8                                                                  | L-H8                                                         |                   |         |
|   | 102                                                                                                                                                                                               | 2                  | 01-102-00-0                                                                       | SECONDARY CYLINDER PIN                                       |                   |         |
|   | 152                                                                                                                                                                                               | 2                  | 01-152-00-0 L-H5                                                                  | L-H5                                                         |                   |         |
|   | 155                                                                                                                                                                                               | 4                  | 01-155-00-0                                                                       |                                                              |                   |         |
|   | 185                                                                                                                                                                                               | 1                  | 01-185-00-0 - 25TL14-112                                                          | HYDRAULIC CYLINDER 25TL14-112                                |                   |         |
|   | 186                                                                                                                                                                                               | 2                  | 01-186-00-0                                                                       |                                                              |                   |         |
|   | 002                                                                                                                                                                                               | 4                  | 01-002-00-0                                                                       | FOOT ASSEMBLY                                                | SUBASSEMBLY       |         |
|   | 003                                                                                                                                                                                               | 1                  | 01-003-00-0                                                                       | REAR SECONDARY ARM ASSEMBLY                                  | SUBASSEMBLY       |         |
|   | 018                                                                                                                                                                                               | 1                  | 01-018-00-0                                                                       | REAR SECONDARY ARM ASSEMBLY                                  | SUBASSEMBLY       |         |
|   | 019                                                                                                                                                                                               | 1                  | 01-019-00-0                                                                       | MAIN FRAME ASSEMBLY                                          | SUBASSEMBLY       |         |
|   | 026                                                                                                                                                                                               | 1                  | 01-026-00-0                                                                       | DRAWER ASSEMBLY                                              | SUBASSEMBLY       |         |
|   | 063                                                                                                                                                                                               | 1                  | 01-063-00-0                                                                       | HOPPER ASSEMBLY                                              | SUBASSEMBLY       |         |
|   | 070                                                                                                                                                                                               | 1                  | 01-070-00-0                                                                       | GRATE ASSEMBLY                                               | SUBASSEMBLY       |         |
|   | 076                                                                                                                                                                                               | 1                  | 01-076-00-0                                                                       | SHAKER ASSEMBLY                                              | SUBASSEMBLY       |         |
|   | 084                                                                                                                                                                                               | 1                  | 01-084-00-0                                                                       | CONTROLER MOUNT WELDMENT                                     | SUBASSEMBLY       |         |
|   | 119                                                                                                                                                                                               | 1                  | 01-119-00-0                                                                       | VALVE ASSEMBLY                                               | SUBASSEMBLY       |         |
|   | 127                                                                                                                                                                                               | 1                  | 01-127-00-0                                                                       | SADDLE WELDMENT                                              | SUBASSEMBLY       |         |
|   | 140                                                                                                                                                                                               | 4                  | 01-140-00-0                                                                       | SUPPORT HOLDER WELDMENT                                      | SUBASSEMBLY       |         |
|   | 153                                                                                                                                                                                               | 1                  | 01-153-00-0                                                                       | FRONT SOIL DEFLECTOR ASSEMBLY                                | SUBASSEMBLY       |         |
|   | 173                                                                                                                                                                                               | 1                  | 01-173-00-0                                                                       | PRIMARY ARM RIGHT HAND ASSEMBLY                              |                   |         |
|   | 174                                                                                                                                                                                               | 1                  | 01-174-00-0                                                                       |                                                              | SUBASSEMBLY       |         |
|   | 175                                                                                                                                                                                               | 1                  | 01-175-00-0                                                                       | FRONT GRATE HINGE                                            | SUBASSEMBLY       |         |
|   | 176                                                                                                                                                                                               | 1                  | 01-176-00-0                                                                       | REAR GRATE HINGE                                             | SUBASSEMBLY       |         |
|   | 203                                                                                                                                                                                               | 1                  | 202 - MISC HARDWARE                                                               |                                                              | SUBASSEMBLY       |         |
|   | 200                                                                                                                                                                                               | ·                  | ZOZ IIIIOGTIVILITIVILIZ                                                           |                                                              | OOD, OOLIMBET     |         |
|   |                                                                                                                                                                                                   | 006<br>50L         | DRAWN CHECKEE APPR.                                                               |                                                              |                   |         |
|   | THESE DRAWINGS ARE MEANT TO DOCUMENT PREVIOUS WORK AND PRESENT IDEAS ONLY; THEY ARE <u>NOT</u> MEANT TO BE A COMPLETE GUIDE. WORKING WITH ANY TOOLS, EQUIPMENT, HYDRAULICS, ELECTRONICS, ETC. MAY | ALL INFORMATION IS | UNLE DIME ANGLES ANSE INFORMATION I. RELEASED UNDER THE OSE BUTIVE ECONOMICS. FOR | CEB PRES  SS OTHERWISE SPECIFIED  INSIONS ARE IN INCHES    X | S 5 MAIN ASSEMBLY | /<br>RE |