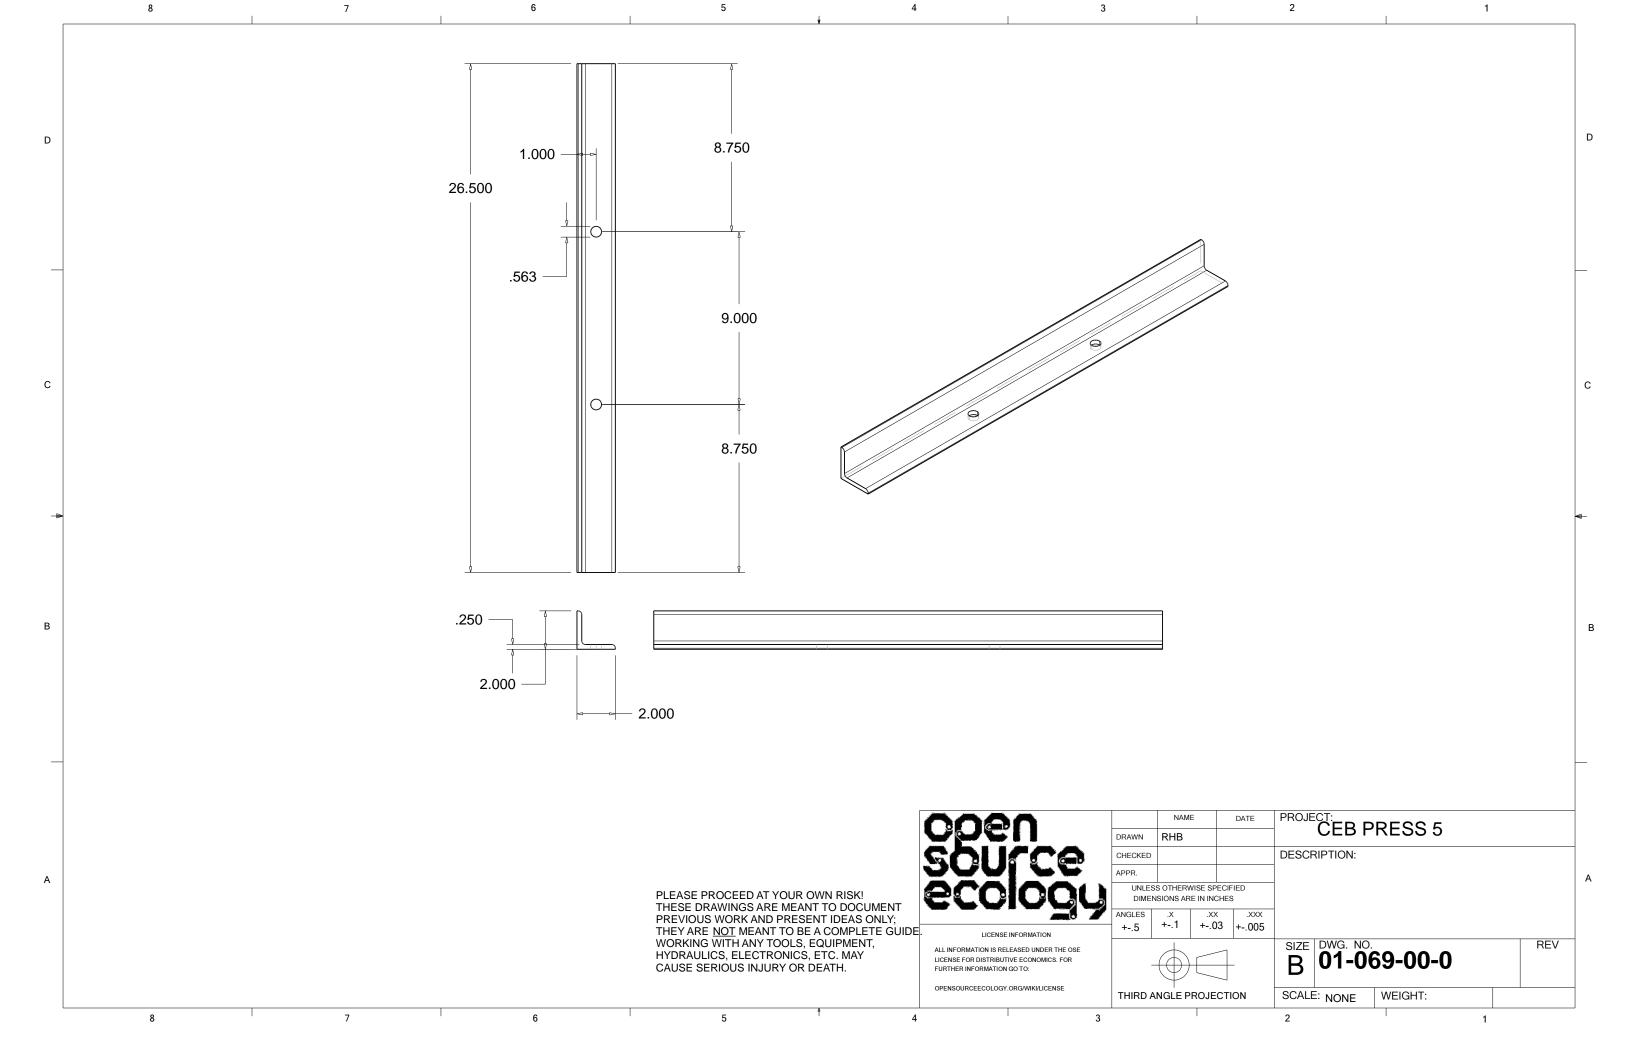

| 006<br>50L         | DRAWN CHECKEE APPR.                                                               |                                                              |                   |         |
|   | THESE DRAWINGS ARE MEANT TO DOCUMENT PREVIOUS WORK AND PRESENT IDEAS ONLY; THEY ARE <u>NOT</u> MEANT TO BE A COMPLETE GUIDE. WORKING WITH ANY TOOLS, EQUIPMENT, HYDRAULICS, ELECTRONICS, ETC. MAY | ALL INFORMATION IS | UNLE DIME ANGLES ANSE INFORMATION I. RELEASED UNDER THE OSE BUTIVE ECONOMICS. FOR | CEB PRES  SS OTHERWISE SPECIFIED  INSIONS ARE IN INCHES    X | S 5 MAIN ASSEMBLY | /<br>RE |