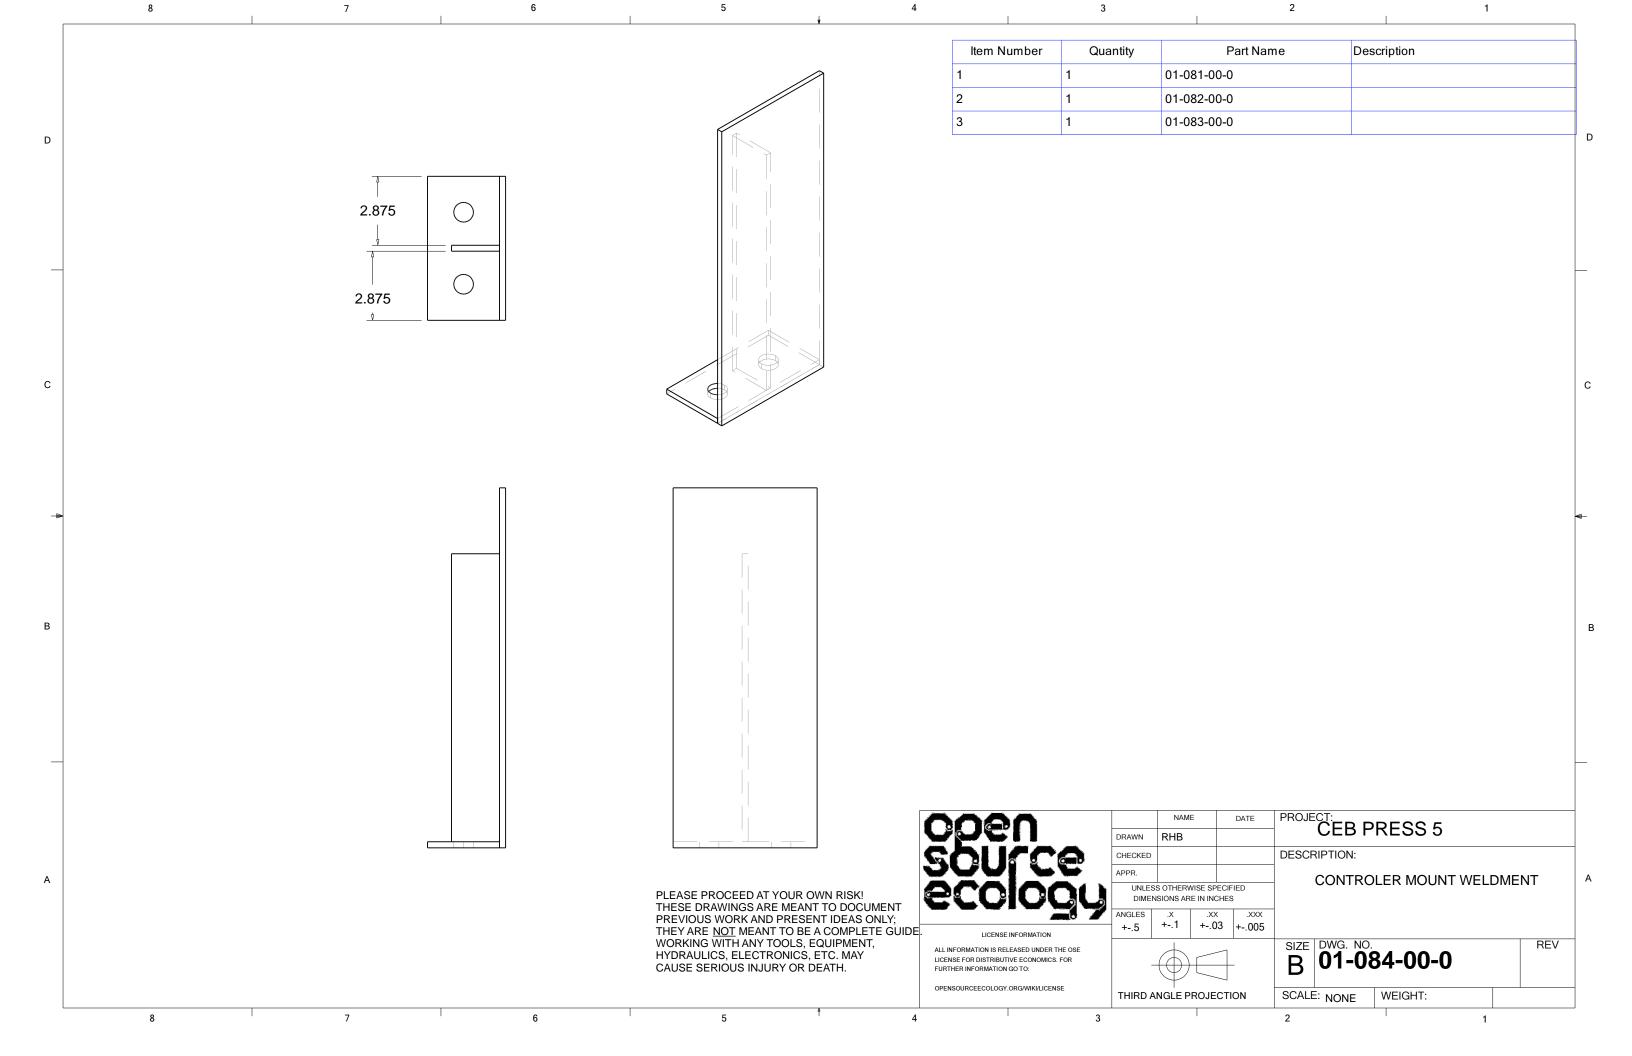

| 7 | 5 4                                                                                                                                                                                               |                    | 3                                                                                 |                                                              | 1                 |         |
|---|---------------------------------------------------------------------------------------------------------------------------------------------------------------------------------------------------|--------------------|-----------------------------------------------------------------------------------|--------------------------------------------------------------|-------------------|---------|
|   | Item Nun                                                                                                                                                                                          | nber Quantit       | y Part Name                                                                       | Description                                                  | Product           |         |
|   | 049                                                                                                                                                                                               | 2                  | 01-049-00-0                                                                       | 1/4 X 2 HR SQUARE TUBE X 43                                  |                   |         |
|   | 051                                                                                                                                                                                               | 1                  | 01-051-00-0 L-O1                                                                  | L-O1                                                         |                   |         |
|   | 079                                                                                                                                                                                               | 1                  | 01-079-00-0 L-H9                                                                  | L-H9                                                         |                   |         |
|   | 080                                                                                                                                                                                               | 1                  | 01-080-00-0 L-H8                                                                  | L-H8                                                         |                   |         |
|   | 102                                                                                                                                                                                               | 2                  | 01-102-00-0                                                                       | SECONDARY CYLINDER PIN                                       |                   |         |
|   | 152                                                                                                                                                                                               | 2                  | 01-152-00-0 L-H5                                                                  | L-H5                                                         |                   |         |
|   | 155                                                                                                                                                                                               | 4                  | 01-155-00-0                                                                       |                                                              |                   |         |
|   | 185                                                                                                                                                                                               | 1                  | 01-185-00-0 - 25TL14-112                                                          | HYDRAULIC CYLINDER 25TL14-112                                |                   |         |
|   | 186                                                                                                                                                                                               | 2                  | 01-186-00-0                                                                       |                                                              |                   |         |
|   | 002                                                                                                                                                                                               | 4                  | 01-002-00-0                                                                       | FOOT ASSEMBLY                                                | SUBASSEMBLY       |         |
|   | 003                                                                                                                                                                                               | 1                  | 01-003-00-0                                                                       | REAR SECONDARY ARM ASSEMBLY                                  | SUBASSEMBLY       |         |
|   | 018                                                                                                                                                                                               | 1                  | 01-018-00-0                                                                       | REAR SECONDARY ARM ASSEMBLY                                  | SUBASSEMBLY       |         |
|   | 019                                                                                                                                                                                               | 1                  | 01-019-00-0                                                                       | MAIN FRAME ASSEMBLY                                          | SUBASSEMBLY       |         |
|   | 026                                                                                                                                                                                               | 1                  | 01-026-00-0                                                                       | DRAWER ASSEMBLY                                              | SUBASSEMBLY       |         |
|   | 063                                                                                                                                                                                               | 1                  | 01-063-00-0                                                                       | HOPPER ASSEMBLY                                              | SUBASSEMBLY       |         |
|   | 070                                                                                                                                                                                               | 1                  | 01-070-00-0                                                                       | GRATE ASSEMBLY                                               | SUBASSEMBLY       |         |
|   | 076                                                                                                                                                                                               | 1                  | 01-076-00-0                                                                       | SHAKER ASSEMBLY                                              | SUBASSEMBLY       |         |
|   | 084                                                                                                                                                                                               | 1                  | 01-084-00-0                                                                       | CONTROLER MOUNT WELDMENT                                     | SUBASSEMBLY       |         |
|   | 119                                                                                                                                                                                               | 1                  | 01-119-00-0                                                                       | VALVE ASSEMBLY                                               | SUBASSEMBLY       |         |
|   | 127                                                                                                                                                                                               | 1                  | 01-127-00-0                                                                       | SADDLE WELDMENT                                              | SUBASSEMBLY       |         |
|   | 140                                                                                                                                                                                               | 4                  | 01-140-00-0                                                                       | SUPPORT HOLDER WELDMENT                                      | SUBASSEMBLY       |         |
|   | 153                                                                                                                                                                                               | 1                  | 01-153-00-0                                                                       | FRONT SOIL DEFLECTOR ASSEMBLY                                | SUBASSEMBLY       |         |
|   | 173                                                                                                                                                                                               | 1                  | 01-173-00-0                                                                       | PRIMARY ARM RIGHT HAND ASSEMBLY                              |                   |         |
|   | 174                                                                                                                                                                                               | 1                  | 01-174-00-0                                                                       |                                                              | SUBASSEMBLY       |         |
|   | 175                                                                                                                                                                                               | 1                  | 01-175-00-0                                                                       | FRONT GRATE HINGE                                            | SUBASSEMBLY       |         |
|   | 176                                                                                                                                                                                               | 1                  | 01-176-00-0                                                                       | REAR GRATE HINGE                                             | SUBASSEMBLY       |         |
|   | 203                                                                                                                                                                                               | 1                  | 202 - MISC HARDWARE                                                               |                                                              | SUBASSEMBLY       |         |
|   | 200                                                                                                                                                                                               | ·                  | ZOZ IIIIOGTIVILITIVILIZ                                                           |                                                              | OOD, OOLIMBET     |         |
|   |                                                                                                                                                                                                   | 006<br>50L         | DRAWN CHECKEE APPR.                                                               |                                                              |                   |         |
|   | THESE DRAWINGS ARE MEANT TO DOCUMENT PREVIOUS WORK AND PRESENT IDEAS ONLY; THEY ARE <u>NOT</u> MEANT TO BE A COMPLETE GUIDE. WORKING WITH ANY TOOLS, EQUIPMENT, HYDRAULICS, ELECTRONICS, ETC. MAY | ALL INFORMATION IS | UNLE DIME ANGLES ANSE INFORMATION I. RELEASED UNDER THE OSE BUTIVE ECONOMICS. FOR | CEB PRES  SS OTHERWISE SPECIFIED  INSIONS ARE IN INCHES    X | S 5 MAIN ASSEMBLY | /<br>RE |