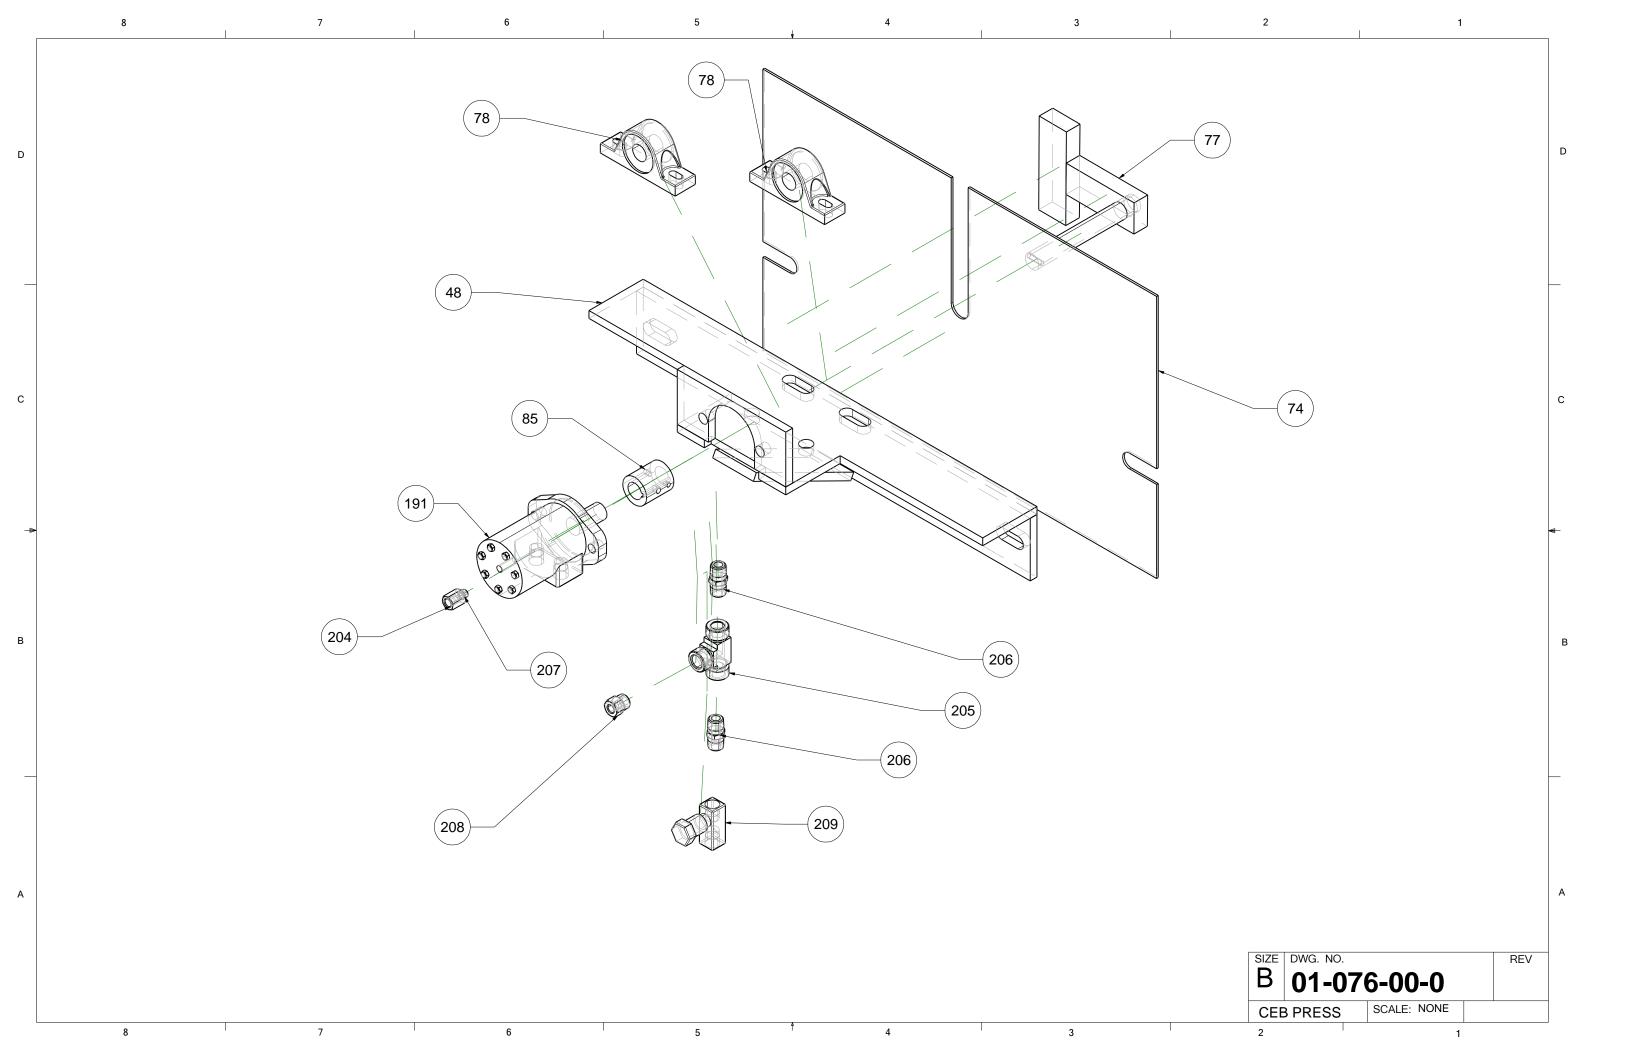

| 006<br>50L         | DRAWN CHECKEE APPR.                                                               |                                                              |                   |         |
|   | THESE DRAWINGS ARE MEANT TO DOCUMENT PREVIOUS WORK AND PRESENT IDEAS ONLY; THEY ARE <u>NOT</u> MEANT TO BE A COMPLETE GUIDE. WORKING WITH ANY TOOLS, EQUIPMENT, HYDRAULICS, ELECTRONICS, ETC. MAY | ALL INFORMATION IS | UNLE DIME ANGLES ANSE INFORMATION I. RELEASED UNDER THE OSE BUTIVE ECONOMICS. FOR | CEB PRES  SS OTHERWISE SPECIFIED  INSIONS ARE IN INCHES    X | S 5 MAIN ASSEMBLY | /<br>RE |