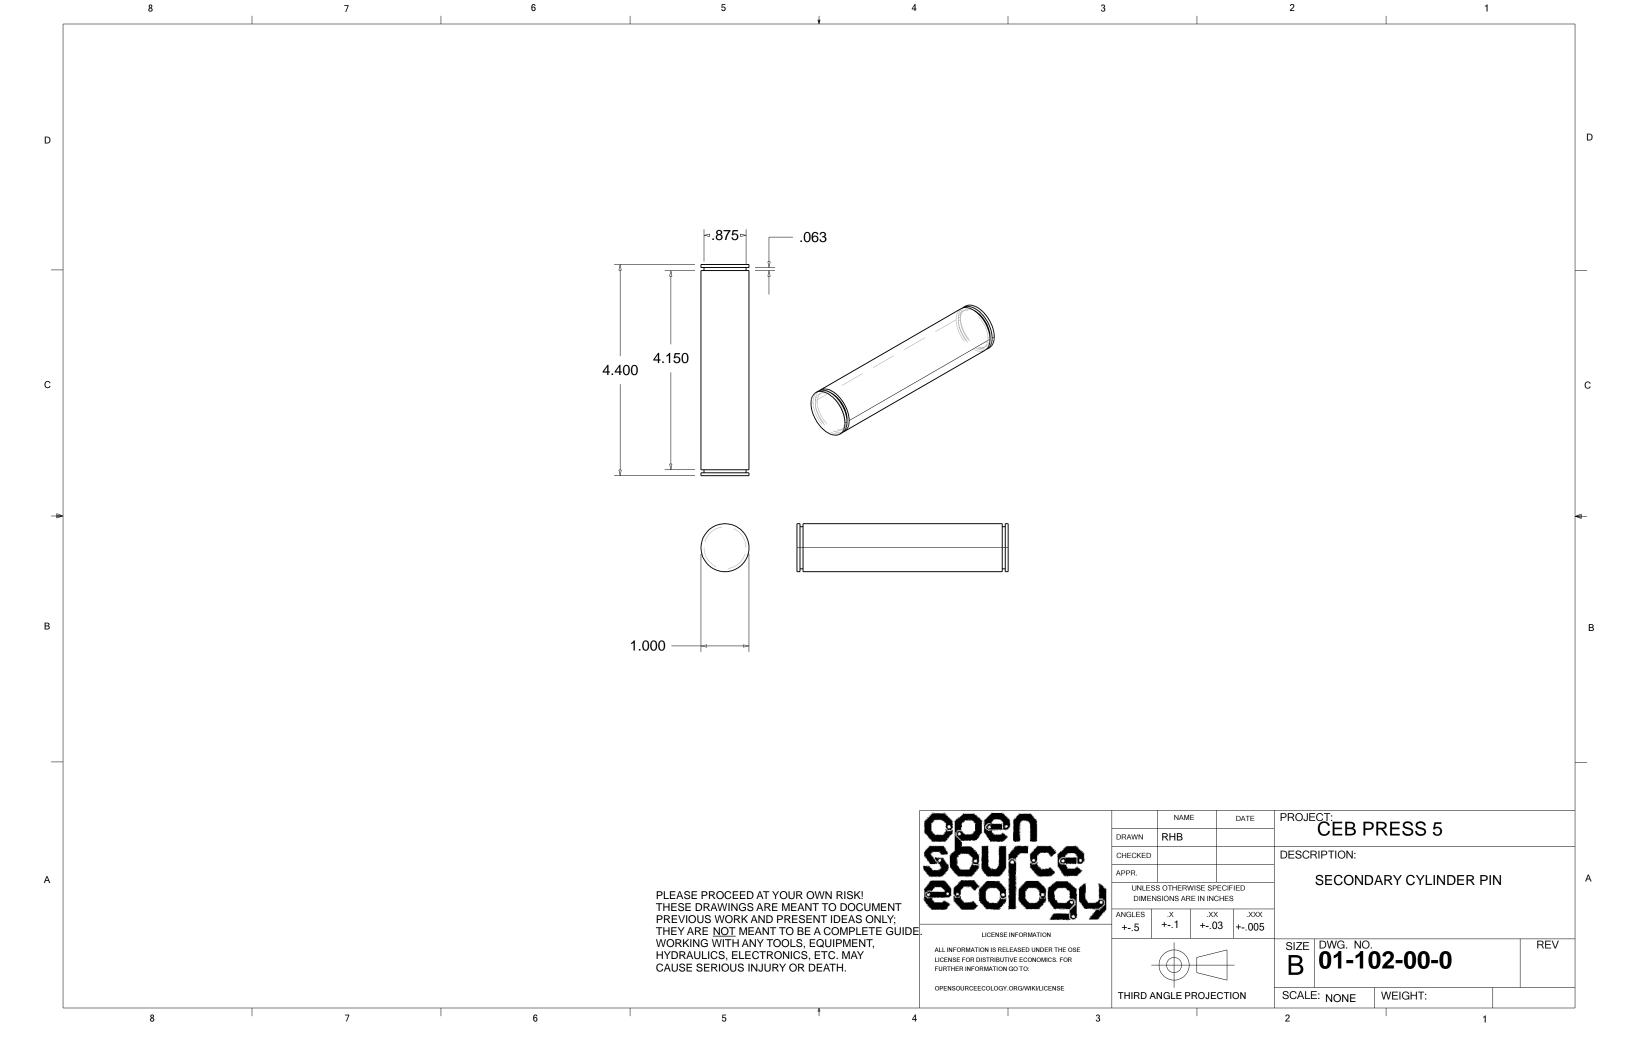

| 7 | 5 4                                                                                                                                                                                               |                    | 3                                                                                 |                                                              | 1                 |         |
|---|---------------------------------------------------------------------------------------------------------------------------------------------------------------------------------------------------|--------------------|-----------------------------------------------------------------------------------|--------------------------------------------------------------|-------------------|---------|
|   | Item Nun                                                                                                                                                                                          | nber Quantit       | y Part Name                                                                       | Description                                                  | Product           |         |
|   | 049                                                                                                                                                                                               | 2                  | 01-049-00-0                                                                       | 1/4 X 2 HR SQUARE TUBE X 43                                  |                   |         |
|   | 051                                                                                                                                                                                               | 1                  | 01-051-00-0 L-O1                                                                  | L-O1                                                         |                   |         |
|   | 079                                                                                                                                                                                               | 1                  | 01-079-00-0 L-H9                                                                  | L-H9                                                         |                   |         |
|   | 080                                                                                                                                                                                               | 1                  | 01-080-00-0 L-H8                                                                  | L-H8                                                         |                   |         |
|   | 102                                                                                                                                                                                               | 2                  | 01-102-00-0                                                                       | SECONDARY CYLINDER PIN                                       |                   |         |
|   | 152                                                                                                                                                                                               | 2                  | 01-152-00-0 L-H5                                                                  | L-H5                                                         |                   |         |
|   | 155                                                                                                                                                                                               | 4                  | 01-155-00-0                                                                       |                                                              |                   |         |
|   | 185                                                                                                                                                                                               | 1                  | 01-185-00-0 - 25TL14-112                                                          | HYDRAULIC CYLINDER 25TL14-112                                |                   |         |
|   | 186                                                                                                                                                                                               | 2                  | 01-186-00-0                                                                       |                                                              |                   |         |
|   | 002                                                                                                                                                                                               | 4                  | 01-002-00-0                                                                       | FOOT ASSEMBLY                                                | SUBASSEMBLY       |         |
|   | 003                                                                                                                                                                                               | 1                  | 01-003-00-0                                                                       | REAR SECONDARY ARM ASSEMBLY                                  | SUBASSEMBLY       |         |
|   | 018                                                                                                                                                                                               | 1                  | 01-018-00-0                                                                       | REAR SECONDARY ARM ASSEMBLY                                  | SUBASSEMBLY       |         |
|   | 019                                                                                                                                                                                               | 1                  | 01-019-00-0                                                                       | MAIN FRAME ASSEMBLY                                          | SUBASSEMBLY       |         |
|   | 026                                                                                                                                                                                               | 1                  | 01-026-00-0                                                                       | DRAWER ASSEMBLY                                              | SUBASSEMBLY       |         |
|   | 063                                                                                                                                                                                               | 1                  | 01-063-00-0                                                                       | HOPPER ASSEMBLY                                              | SUBASSEMBLY       |         |
|   | 070                                                                                                                                                                                               | 1                  | 01-070-00-0                                                                       | GRATE ASSEMBLY                                               | SUBASSEMBLY       |         |
|   | 076                                                                                                                                                                                               | 1                  | 01-076-00-0                                                                       | SHAKER ASSEMBLY                                              | SUBASSEMBLY       |         |
|   | 084                                                                                                                                                                                               | 1                  | 01-084-00-0                                                                       | CONTROLER MOUNT WELDMENT                                     | SUBASSEMBLY       |         |
|   | 119                                                                                                                                                                                               | 1                  | 01-119-00-0                                                                       | VALVE ASSEMBLY                                               | SUBASSEMBLY       |         |
|   | 127                                                                                                                                                                                               | 1                  | 01-127-00-0                                                                       | SADDLE WELDMENT                                              | SUBASSEMBLY       |         |
|   | 140                                                                                                                                                                                               | 4                  | 01-140-00-0                                                                       | SUPPORT HOLDER WELDMENT                                      | SUBASSEMBLY       |         |
|   | 153                                                                                                                                                                                               | 1                  | 01-153-00-0                                                                       | FRONT SOIL DEFLECTOR ASSEMBLY                                | SUBASSEMBLY       |         |
|   | 173                                                                                                                                                                                               | 1                  | 01-173-00-0                                                                       | PRIMARY ARM RIGHT HAND ASSEMBLY                              |                   |         |
|   | 174                                                                                                                                                                                               | 1                  | 01-174-00-0                                                                       |                                                              | SUBASSEMBLY       |         |
|   | 175                                                                                                                                                                                               | 1                  | 01-175-00-0                                                                       | FRONT GRATE HINGE                                            | SUBASSEMBLY       |         |
|   | 176                                                                                                                                                                                               | 1                  | 01-176-00-0                                                                       | REAR GRATE HINGE                                             | SUBASSEMBLY       |         |
|   | 203                                                                                                                                                                                               | 1                  | 202 - MISC HARDWARE                                                               |                                                              | SUBASSEMBLY       |         |
|   | 200                                                                                                                                                                                               | ·                  | ZOZ IIIIOGTIVILITIVILIZ                                                           |                                                              | OOD, OOLIMBET     |         |
|   |                                                                                                                                                                                                   | 006<br>50L         | DRAWN CHECKEE APPR.                                                               |                                                              |                   |         |
|   | THESE DRAWINGS ARE MEANT TO DOCUMENT PREVIOUS WORK AND PRESENT IDEAS ONLY; THEY ARE <u>NOT</u> MEANT TO BE A COMPLETE GUIDE. WORKING WITH ANY TOOLS, EQUIPMENT, HYDRAULICS, ELECTRONICS, ETC. MAY | ALL INFORMATION IS | UNLE DIME ANGLES ANSE INFORMATION I. RELEASED UNDER THE OSE BUTIVE ECONOMICS. FOR | CEB PRES  SS OTHERWISE SPECIFIED  INSIONS ARE IN INCHES    X | S 5 MAIN ASSEMBLY | /<br>RE |