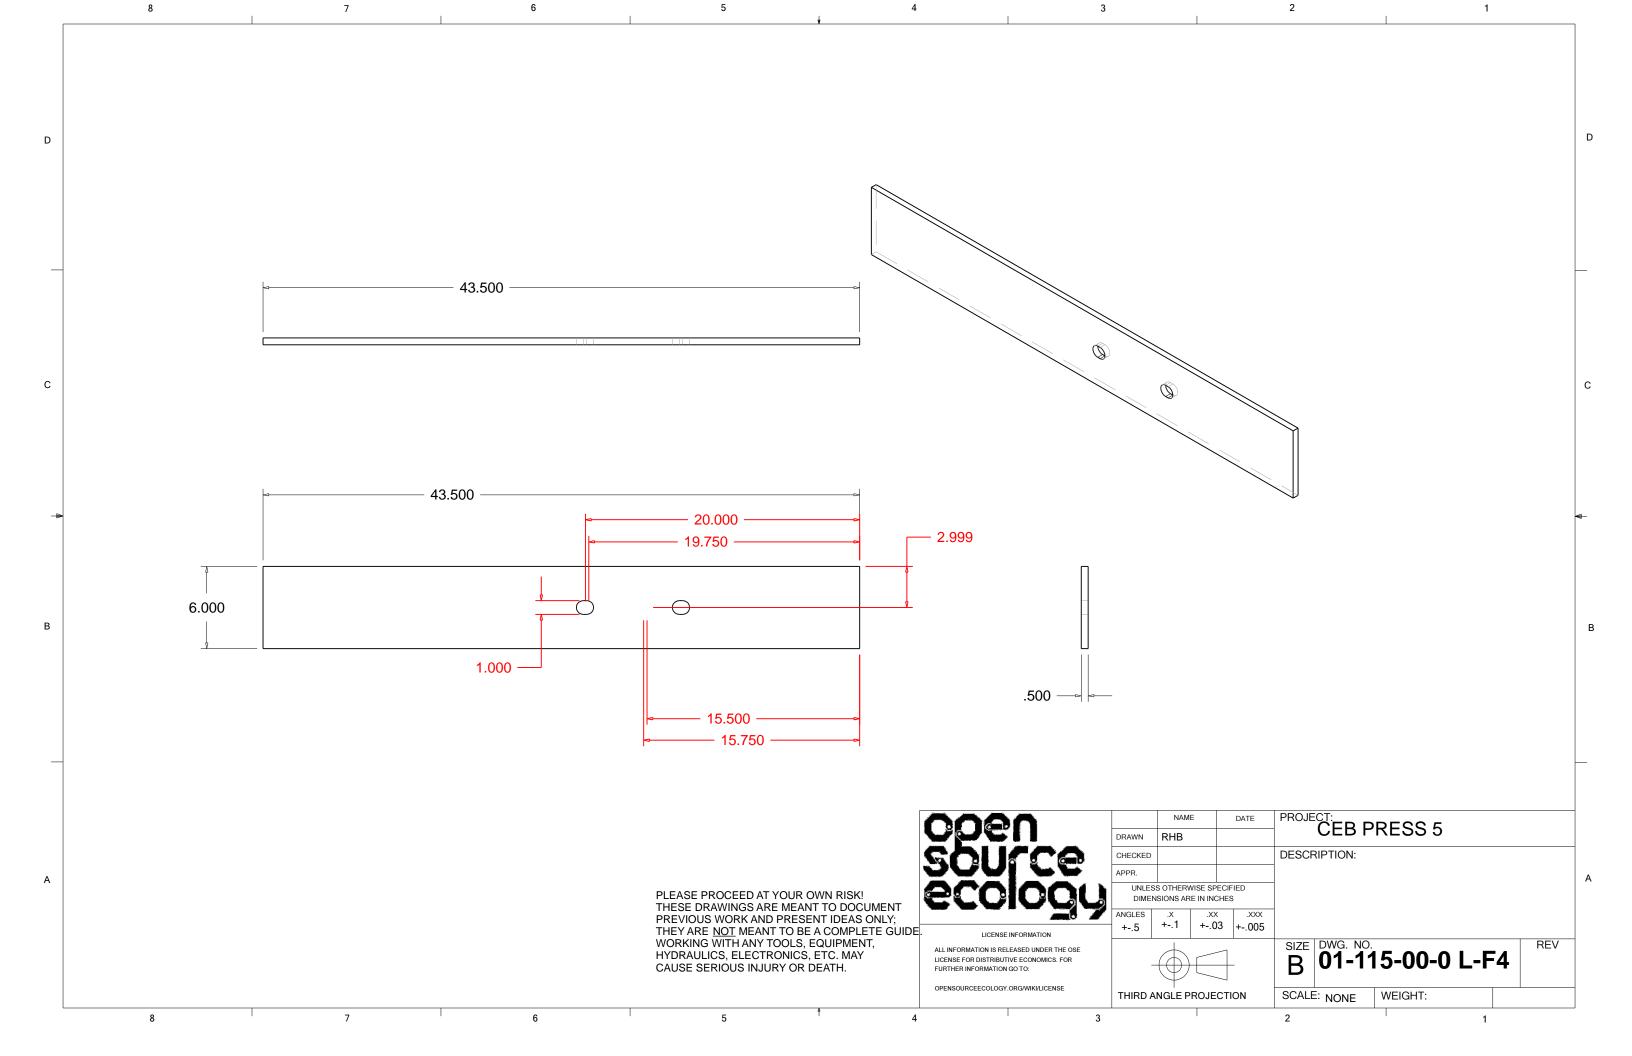

| 006<br>50L         | DRAWN CHECKEE APPR.                                                               |                                                              |                   |         |
|   | THESE DRAWINGS ARE MEANT TO DOCUMENT PREVIOUS WORK AND PRESENT IDEAS ONLY; THEY ARE <u>NOT</u> MEANT TO BE A COMPLETE GUIDE. WORKING WITH ANY TOOLS, EQUIPMENT, HYDRAULICS, ELECTRONICS, ETC. MAY | ALL INFORMATION IS | UNLE DIME ANGLES ANSE INFORMATION I. RELEASED UNDER THE OSE BUTIVE ECONOMICS. FOR | CEB PRES  SS OTHERWISE SPECIFIED  INSIONS ARE IN INCHES    X | S 5 MAIN ASSEMBLY | /<br>RE |