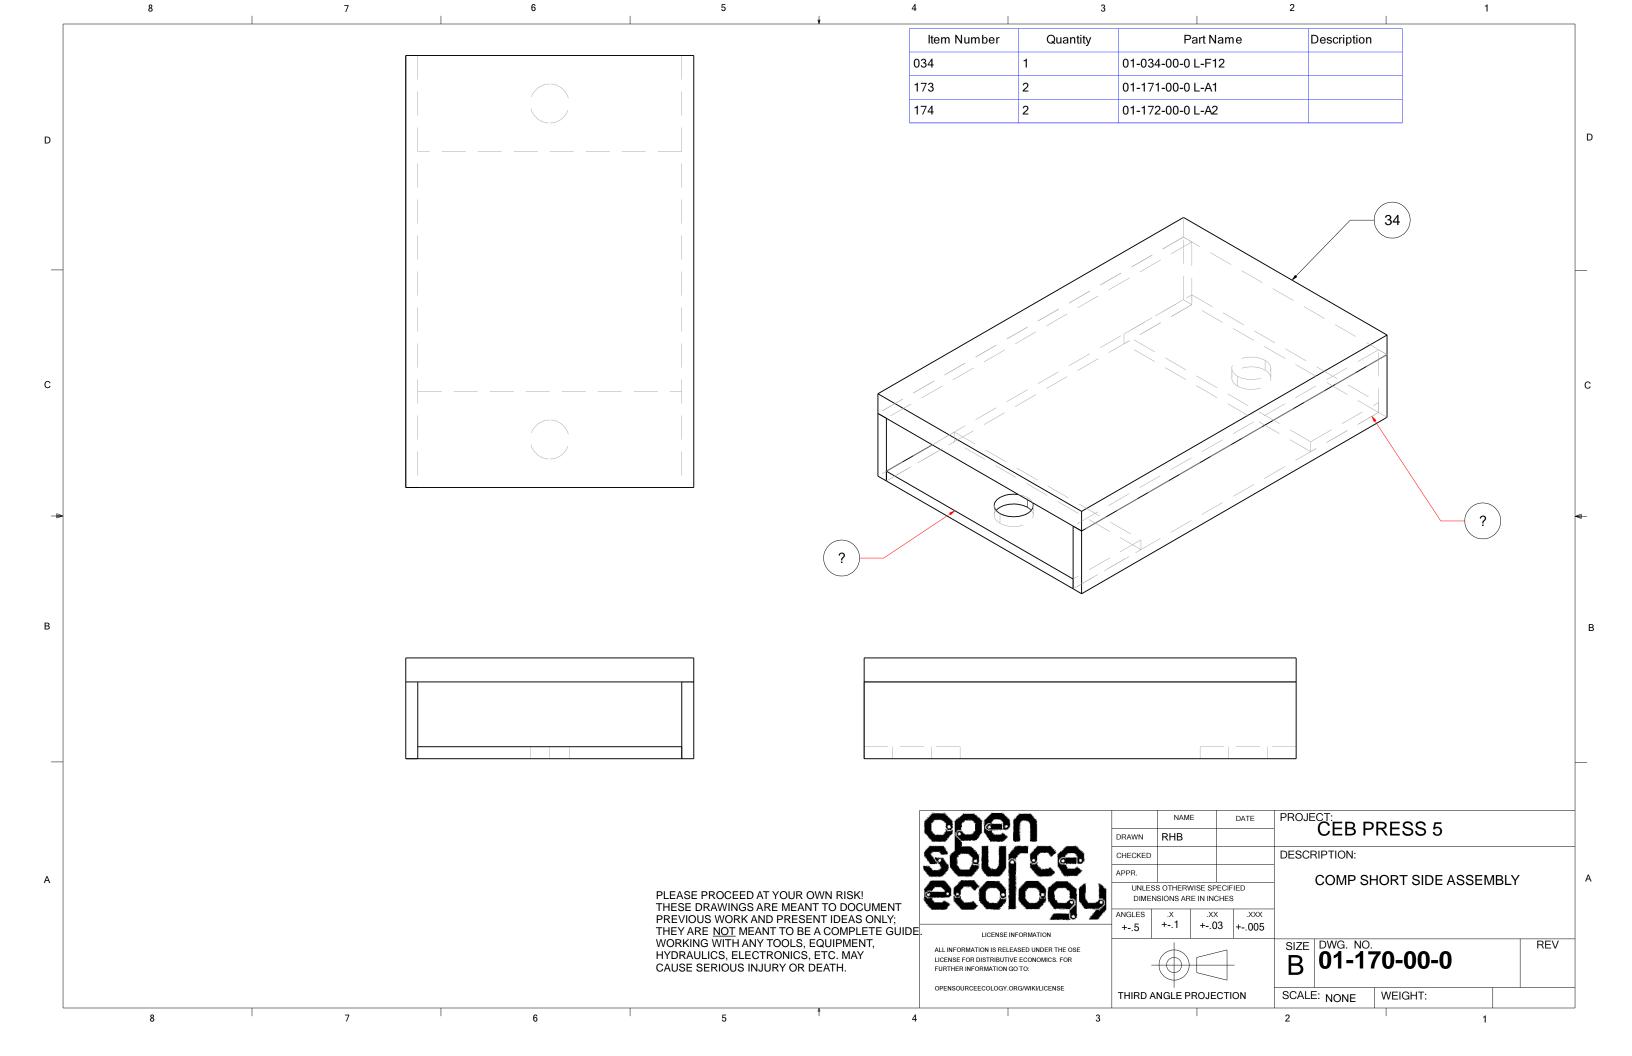

| 006<br>50L         | DRAWN CHECKEE APPR.                                                               |                                                              |                   |         |
|   | THESE DRAWINGS ARE MEANT TO DOCUMENT PREVIOUS WORK AND PRESENT IDEAS ONLY; THEY ARE <u>NOT</u> MEANT TO BE A COMPLETE GUIDE. WORKING WITH ANY TOOLS, EQUIPMENT, HYDRAULICS, ELECTRONICS, ETC. MAY | ALL INFORMATION IS | UNLE DIME ANGLES ANSE INFORMATION I. RELEASED UNDER THE OSE BUTIVE ECONOMICS. FOR | CEB PRES  SS OTHERWISE SPECIFIED  INSIONS ARE IN INCHES    X | S 5 MAIN ASSEMBLY | /<br>RE |