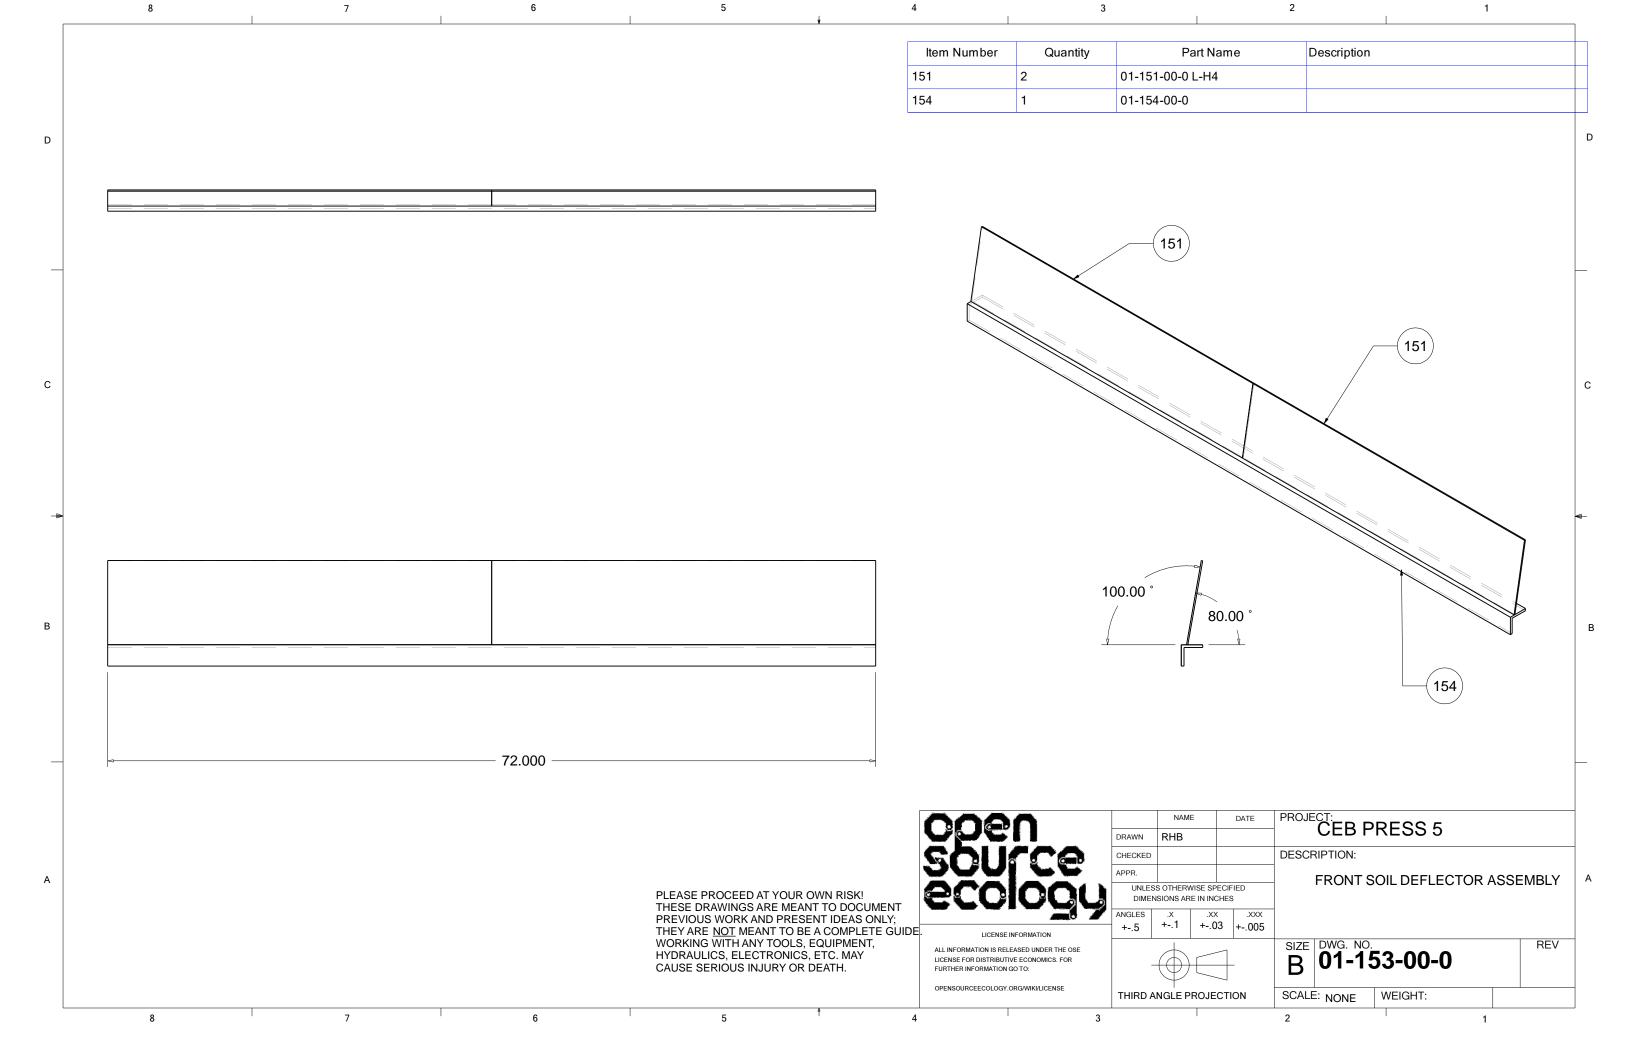

| 7 | 5 4                                                                                                                                                                                               |                    | 3                                                                                 |                                                              | 1                 |         |
|---|---------------------------------------------------------------------------------------------------------------------------------------------------------------------------------------------------|--------------------|-----------------------------------------------------------------------------------|--------------------------------------------------------------|-------------------|---------|
|   | Item Nun                                                                                                                                                                                          | nber Quantit       | y Part Name                                                                       | Description                                                  | Product           |         |
|   | 049                                                                                                                                                                                               | 2                  | 01-049-00-0                                                                       | 1/4 X 2 HR SQUARE TUBE X 43                                  |                   |         |
|   | 051                                                                                                                                                                                               | 1                  | 01-051-00-0 L-O1                                                                  | L-O1                                                         |                   |         |
|   | 079                                                                                                                                                                                               | 1                  | 01-079-00-0 L-H9                                                                  | L-H9                                                         |                   |         |
|   | 080                                                                                                                                                                                               | 1                  | 01-080-00-0 L-H8                                                                  | L-H8                                                         |                   |         |
|   | 102                                                                                                                                                                                               | 2                  | 01-102-00-0                                                                       | SECONDARY CYLINDER PIN                                       |                   |         |
|   | 152                                                                                                                                                                                               | 2                  | 01-152-00-0 L-H5                                                                  | L-H5                                                         |                   |         |
|   | 155                                                                                                                                                                                               | 4                  | 01-155-00-0                                                                       |                                                              |                   |         |
|   | 185                                                                                                                                                                                               | 1                  | 01-185-00-0 - 25TL14-112                                                          | HYDRAULIC CYLINDER 25TL14-112                                |                   |         |
|   | 186                                                                                                                                                                                               | 2                  | 01-186-00-0                                                                       |                                                              |                   |         |
|   | 002                                                                                                                                                                                               | 4                  | 01-002-00-0                                                                       | FOOT ASSEMBLY                                                | SUBASSEMBLY       |         |
|   | 003                                                                                                                                                                                               | 1                  | 01-003-00-0                                                                       | REAR SECONDARY ARM ASSEMBLY                                  | SUBASSEMBLY       |         |
|   | 018                                                                                                                                                                                               | 1                  | 01-018-00-0                                                                       | REAR SECONDARY ARM ASSEMBLY                                  | SUBASSEMBLY       |         |
|   | 019                                                                                                                                                                                               | 1                  | 01-019-00-0                                                                       | MAIN FRAME ASSEMBLY                                          | SUBASSEMBLY       |         |
|   | 026                                                                                                                                                                                               | 1                  | 01-026-00-0                                                                       | DRAWER ASSEMBLY                                              | SUBASSEMBLY       |         |
|   | 063                                                                                                                                                                                               | 1                  | 01-063-00-0                                                                       | HOPPER ASSEMBLY                                              | SUBASSEMBLY       |         |
|   | 070                                                                                                                                                                                               | 1                  | 01-070-00-0                                                                       | GRATE ASSEMBLY                                               | SUBASSEMBLY       |         |
|   | 076                                                                                                                                                                                               | 1                  | 01-076-00-0                                                                       | SHAKER ASSEMBLY                                              | SUBASSEMBLY       |         |
|   | 084                                                                                                                                                                                               | 1                  | 01-084-00-0                                                                       | CONTROLER MOUNT WELDMENT                                     | SUBASSEMBLY       |         |
|   | 119                                                                                                                                                                                               | 1                  | 01-119-00-0                                                                       | VALVE ASSEMBLY                                               | SUBASSEMBLY       |         |
|   | 127                                                                                                                                                                                               | 1                  | 01-127-00-0                                                                       | SADDLE WELDMENT                                              | SUBASSEMBLY       |         |
|   | 140                                                                                                                                                                                               | 4                  | 01-140-00-0                                                                       | SUPPORT HOLDER WELDMENT                                      | SUBASSEMBLY       |         |
|   | 153                                                                                                                                                                                               | 1                  | 01-153-00-0                                                                       | FRONT SOIL DEFLECTOR ASSEMBLY                                | SUBASSEMBLY       |         |
|   | 173                                                                                                                                                                                               | 1                  | 01-173-00-0                                                                       | PRIMARY ARM RIGHT HAND ASSEMBLY                              |                   |         |
|   | 174                                                                                                                                                                                               | 1                  | 01-174-00-0                                                                       |                                                              | SUBASSEMBLY       |         |
|   | 175                                                                                                                                                                                               | 1                  | 01-175-00-0                                                                       | FRONT GRATE HINGE                                            | SUBASSEMBLY       |         |
|   | 176                                                                                                                                                                                               | 1                  | 01-176-00-0                                                                       | REAR GRATE HINGE                                             | SUBASSEMBLY       |         |
|   | 203                                                                                                                                                                                               | 1                  | 202 - MISC HARDWARE                                                               |                                                              | SUBASSEMBLY       |         |
|   | 200                                                                                                                                                                                               | ·                  | ZOZ IIIIOGTIVILITIVILIZ                                                           |                                                              | OOD, OOLIMBET     |         |
|   |                                                                                                                                                                                                   | 006<br>50L         | DRAWN CHECKEE APPR.                                                               |                                                              |                   |         |
|   | THESE DRAWINGS ARE MEANT TO DOCUMENT PREVIOUS WORK AND PRESENT IDEAS ONLY; THEY ARE <u>NOT</u> MEANT TO BE A COMPLETE GUIDE. WORKING WITH ANY TOOLS, EQUIPMENT, HYDRAULICS, ELECTRONICS, ETC. MAY | ALL INFORMATION IS | UNLE DIME ANGLES ANSE INFORMATION I. RELEASED UNDER THE OSE BUTIVE ECONOMICS. FOR | CEB PRES  SS OTHERWISE SPECIFIED  INSIONS ARE IN INCHES    X | S 5 MAIN ASSEMBLY | /<br>RE |