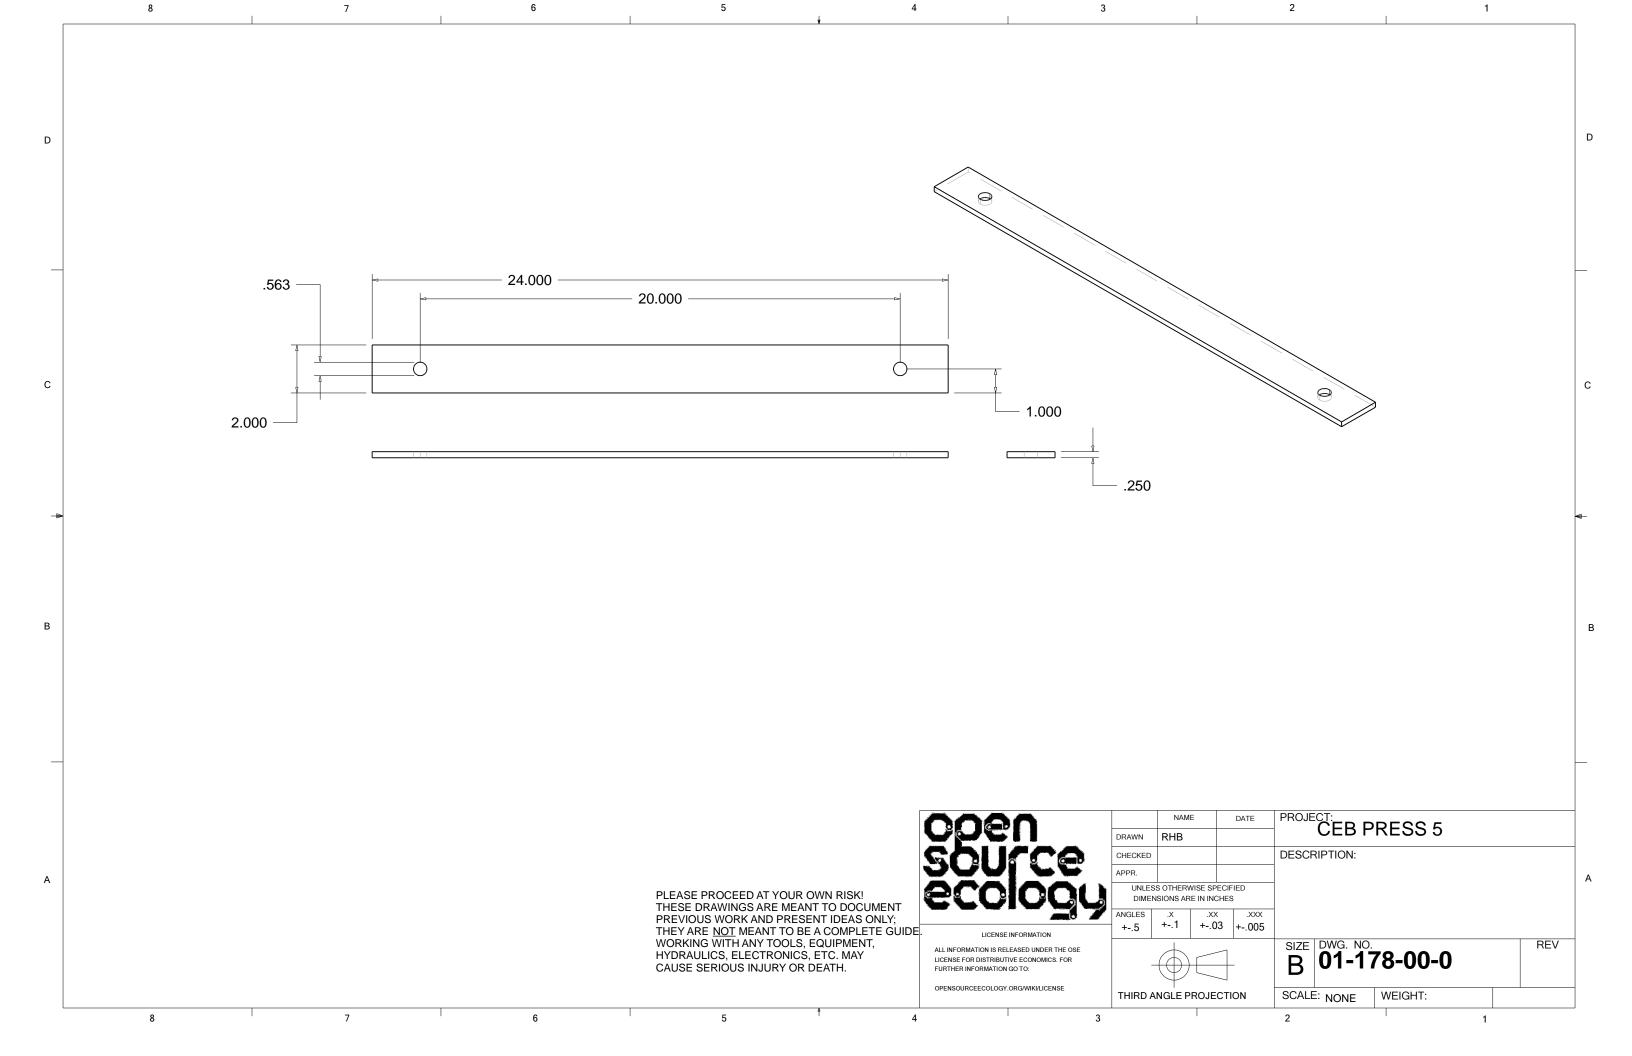

| 7 | 5 4                                                                                                                                                                                               |                    | 3                                                                                 |                                                              | 1                 |         |
|---|---------------------------------------------------------------------------------------------------------------------------------------------------------------------------------------------------|--------------------|-----------------------------------------------------------------------------------|--------------------------------------------------------------|-------------------|---------|
|   | Item Nun                                                                                                                                                                                          | nber Quantit       | y Part Name                                                                       | Description                                                  | Product           |         |
|   | 049                                                                                                                                                                                               | 2                  | 01-049-00-0                                                                       | 1/4 X 2 HR SQUARE TUBE X 43                                  |                   |         |
|   | 051                                                                                                                                                                                               | 1                  | 01-051-00-0 L-O1                                                                  | L-O1                                                         |                   |         |
|   | 079                                                                                                                                                                                               | 1                  | 01-079-00-0 L-H9                                                                  | L-H9                                                         |                   |         |
|   | 080                                                                                                                                                                                               | 1                  | 01-080-00-0 L-H8                                                                  | L-H8                                                         |                   |         |
|   | 102                                                                                                                                                                                               | 2                  | 01-102-00-0                                                                       | SECONDARY CYLINDER PIN                                       |                   |         |
|   | 152                                                                                                                                                                                               | 2                  | 01-152-00-0 L-H5                                                                  | L-H5                                                         |                   |         |
|   | 155                                                                                                                                                                                               | 4                  | 01-155-00-0                                                                       |                                                              |                   |         |
|   | 185                                                                                                                                                                                               | 1                  | 01-185-00-0 - 25TL14-112                                                          | HYDRAULIC CYLINDER 25TL14-112                                |                   |         |
|   | 186                                                                                                                                                                                               | 2                  | 01-186-00-0                                                                       |                                                              |                   |         |
|   | 002                                                                                                                                                                                               | 4                  | 01-002-00-0                                                                       | FOOT ASSEMBLY                                                | SUBASSEMBLY       |         |
|   | 003                                                                                                                                                                                               | 1                  | 01-003-00-0                                                                       | REAR SECONDARY ARM ASSEMBLY                                  | SUBASSEMBLY       |         |
|   | 018                                                                                                                                                                                               | 1                  | 01-018-00-0                                                                       | REAR SECONDARY ARM ASSEMBLY                                  | SUBASSEMBLY       |         |
|   | 019                                                                                                                                                                                               | 1                  | 01-019-00-0                                                                       | MAIN FRAME ASSEMBLY                                          | SUBASSEMBLY       |         |
|   | 026                                                                                                                                                                                               | 1                  | 01-026-00-0                                                                       | DRAWER ASSEMBLY                                              | SUBASSEMBLY       |         |
|   | 063                                                                                                                                                                                               | 1                  | 01-063-00-0                                                                       | HOPPER ASSEMBLY                                              | SUBASSEMBLY       |         |
|   | 070                                                                                                                                                                                               | 1                  | 01-070-00-0                                                                       | GRATE ASSEMBLY                                               | SUBASSEMBLY       |         |
|   | 076                                                                                                                                                                                               | 1                  | 01-076-00-0                                                                       | SHAKER ASSEMBLY                                              | SUBASSEMBLY       |         |
|   | 084                                                                                                                                                                                               | 1                  | 01-084-00-0                                                                       | CONTROLER MOUNT WELDMENT                                     | SUBASSEMBLY       |         |
|   | 119                                                                                                                                                                                               | 1                  | 01-119-00-0                                                                       | VALVE ASSEMBLY                                               | SUBASSEMBLY       |         |
|   | 127                                                                                                                                                                                               | 1                  | 01-127-00-0                                                                       | SADDLE WELDMENT                                              | SUBASSEMBLY       |         |
|   | 140                                                                                                                                                                                               | 4                  | 01-140-00-0                                                                       | SUPPORT HOLDER WELDMENT                                      | SUBASSEMBLY       |         |
|   | 153                                                                                                                                                                                               | 1                  | 01-153-00-0                                                                       | FRONT SOIL DEFLECTOR ASSEMBLY                                | SUBASSEMBLY       |         |
|   | 173                                                                                                                                                                                               | 1                  | 01-173-00-0                                                                       | PRIMARY ARM RIGHT HAND ASSEMBLY                              |                   |         |
|   | 174                                                                                                                                                                                               | 1                  | 01-174-00-0                                                                       |                                                              | SUBASSEMBLY       |         |
|   | 175                                                                                                                                                                                               | 1                  | 01-175-00-0                                                                       | FRONT GRATE HINGE                                            | SUBASSEMBLY       |         |
|   | 176                                                                                                                                                                                               | 1                  | 01-176-00-0                                                                       | REAR GRATE HINGE                                             | SUBASSEMBLY       |         |
|   | 203                                                                                                                                                                                               | 1                  | 202 - MISC HARDWARE                                                               |                                                              | SUBASSEMBLY       |         |
|   | 200                                                                                                                                                                                               | ·                  | ZOZ IIIIOGTIVILITIVILIZ                                                           |                                                              | OOD, OOLIMBET     |         |
|   |                                                                                                                                                                                                   | 006<br>50L         | DRAWN CHECKEE APPR.                                                               |                                                              |                   |         |
|   | THESE DRAWINGS ARE MEANT TO DOCUMENT PREVIOUS WORK AND PRESENT IDEAS ONLY; THEY ARE <u>NOT</u> MEANT TO BE A COMPLETE GUIDE. WORKING WITH ANY TOOLS, EQUIPMENT, HYDRAULICS, ELECTRONICS, ETC. MAY | ALL INFORMATION IS | UNLE DIME ANGLES ANSE INFORMATION I. RELEASED UNDER THE OSE BUTIVE ECONOMICS. FOR | CEB PRES  SS OTHERWISE SPECIFIED  INSIONS ARE IN INCHES    X | S 5 MAIN ASSEMBLY | /<br>RE |