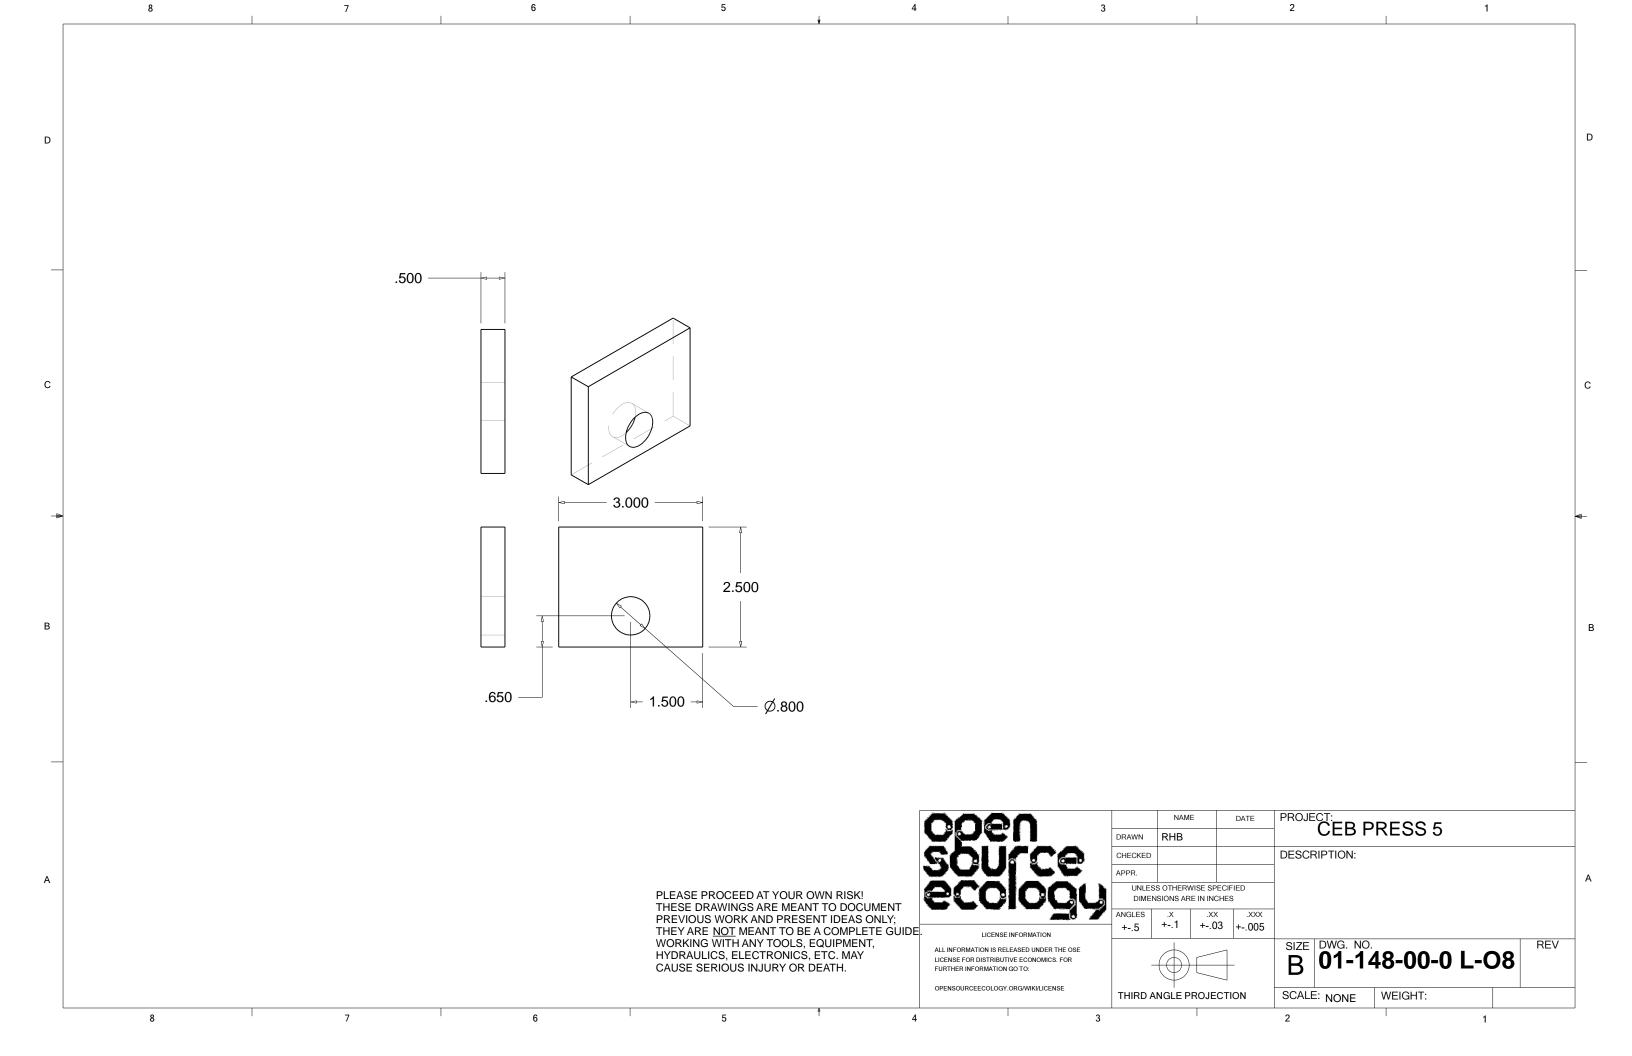

| 006<br>50L         | DRAWN CHECKEE APPR.                                                               |                                                              |                   |         |
|   | THESE DRAWINGS ARE MEANT TO DOCUMENT PREVIOUS WORK AND PRESENT IDEAS ONLY; THEY ARE <u>NOT</u> MEANT TO BE A COMPLETE GUIDE. WORKING WITH ANY TOOLS, EQUIPMENT, HYDRAULICS, ELECTRONICS, ETC. MAY | ALL INFORMATION IS | UNLE DIME ANGLES ANSE INFORMATION I. RELEASED UNDER THE OSE BUTIVE ECONOMICS. FOR | CEB PRES  SS OTHERWISE SPECIFIED  INSIONS ARE IN INCHES    X | S 5 MAIN ASSEMBLY | /<br>RE |