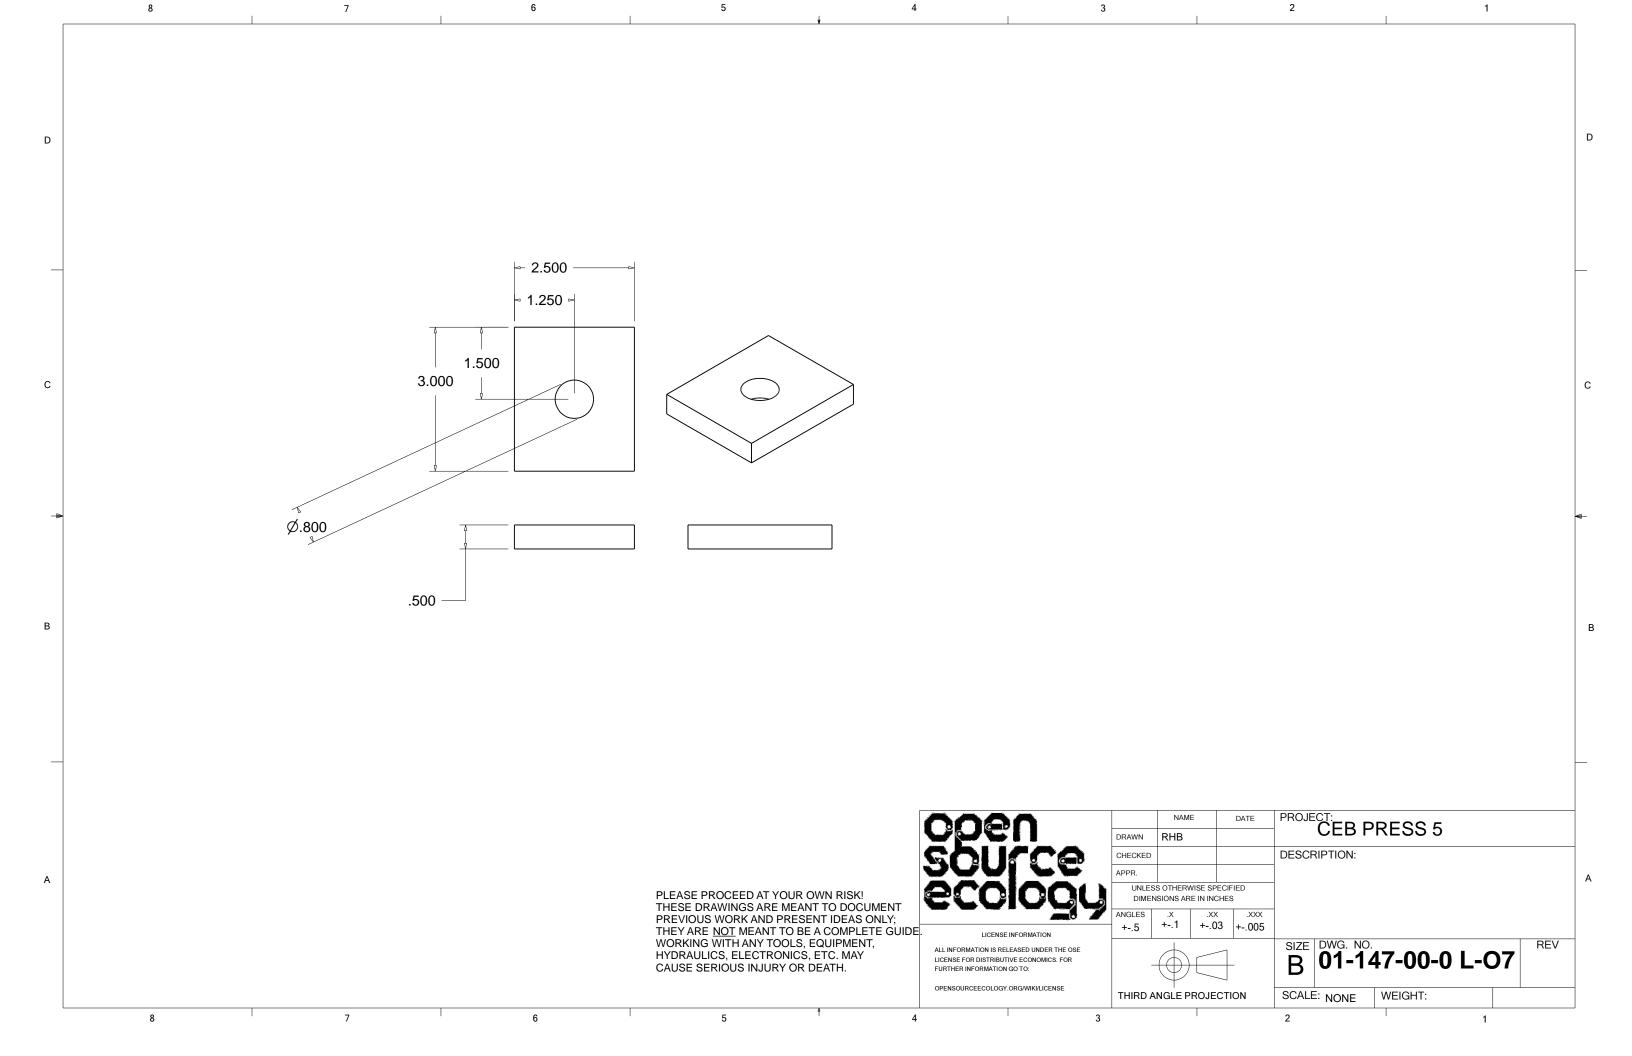

| 006<br>50L         | DRAWN CHECKEE APPR.                                                               |                                                              |                   |         |
|   | THESE DRAWINGS ARE MEANT TO DOCUMENT PREVIOUS WORK AND PRESENT IDEAS ONLY; THEY ARE <u>NOT</u> MEANT TO BE A COMPLETE GUIDE. WORKING WITH ANY TOOLS, EQUIPMENT, HYDRAULICS, ELECTRONICS, ETC. MAY | ALL INFORMATION IS | UNLE DIME ANGLES ANSE INFORMATION I. RELEASED UNDER THE OSE BUTIVE ECONOMICS. FOR | CEB PRES  SS OTHERWISE SPECIFIED  INSIONS ARE IN INCHES    X | S 5 MAIN ASSEMBLY | /<br>RE |