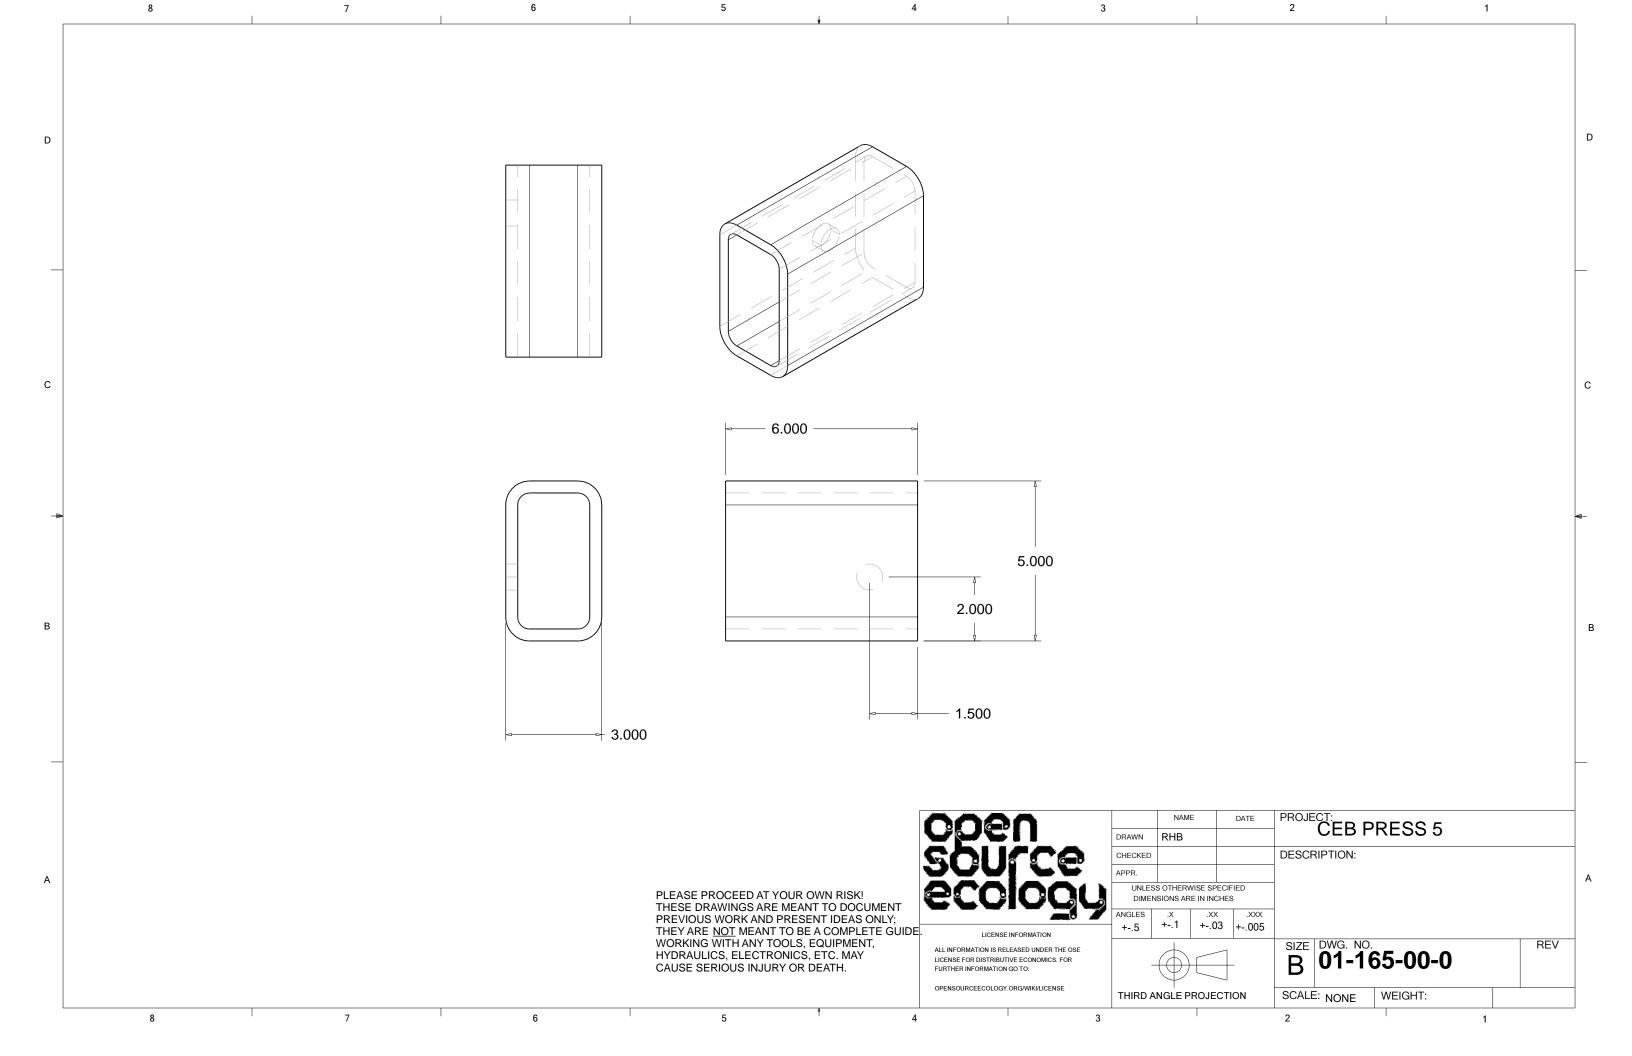

| 006<br>50L         | DRAWN CHECKEE APPR.                                                               |                                                              |                   |         |
|   | THESE DRAWINGS ARE MEANT TO DOCUMENT PREVIOUS WORK AND PRESENT IDEAS ONLY; THEY ARE <u>NOT</u> MEANT TO BE A COMPLETE GUIDE. WORKING WITH ANY TOOLS, EQUIPMENT, HYDRAULICS, ELECTRONICS, ETC. MAY | ALL INFORMATION IS | UNLE DIME ANGLES ANSE INFORMATION I. RELEASED UNDER THE OSE BUTIVE ECONOMICS. FOR | CEB PRES  SS OTHERWISE SPECIFIED  INSIONS ARE IN INCHES    X | S 5 MAIN ASSEMBLY | /<br>RE |