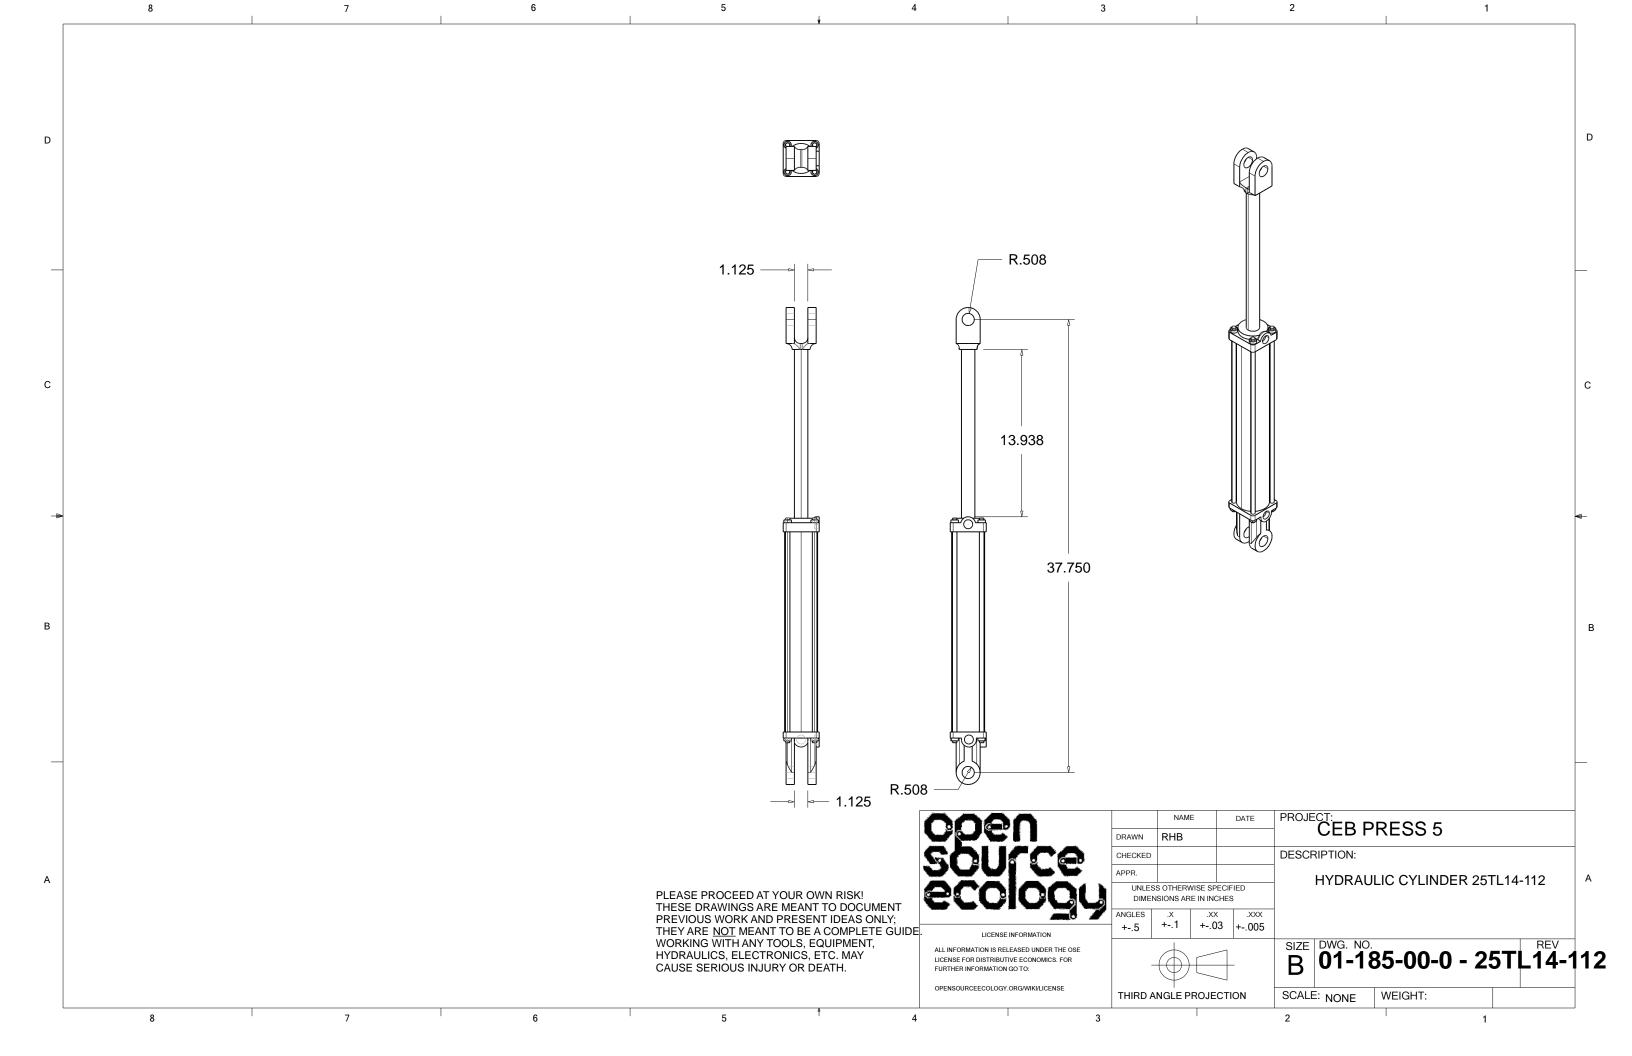

| 7 | 5 4                                                                                                                                                                                               |                    | 3                                                                                 |                                                              | 1                 |         |
|---|---------------------------------------------------------------------------------------------------------------------------------------------------------------------------------------------------|--------------------|-----------------------------------------------------------------------------------|--------------------------------------------------------------|-------------------|---------|
|   | Item Nun                                                                                                                                                                                          | nber Quantit       | y Part Name                                                                       | Description                                                  | Product           |         |
|   | 049                                                                                                                                                                                               | 2                  | 01-049-00-0                                                                       | 1/4 X 2 HR SQUARE TUBE X 43                                  |                   |         |
|   | 051                                                                                                                                                                                               | 1                  | 01-051-00-0 L-O1                                                                  | L-O1                                                         |                   |         |
|   | 079                                                                                                                                                                                               | 1                  | 01-079-00-0 L-H9                                                                  | L-H9                                                         |                   |         |
|   | 080                                                                                                                                                                                               | 1                  | 01-080-00-0 L-H8                                                                  | L-H8                                                         |                   |         |
|   | 102                                                                                                                                                                                               | 2                  | 01-102-00-0                                                                       | SECONDARY CYLINDER PIN                                       |                   |         |
|   | 152                                                                                                                                                                                               | 2                  | 01-152-00-0 L-H5                                                                  | L-H5                                                         |                   |         |
|   | 155                                                                                                                                                                                               | 4                  | 01-155-00-0                                                                       |                                                              |                   |         |
|   | 185                                                                                                                                                                                               | 1                  | 01-185-00-0 - 25TL14-112                                                          | HYDRAULIC CYLINDER 25TL14-112                                |                   |         |
|   | 186                                                                                                                                                                                               | 2                  | 01-186-00-0                                                                       |                                                              |                   |         |
|   | 002                                                                                                                                                                                               | 4                  | 01-002-00-0                                                                       | FOOT ASSEMBLY                                                | SUBASSEMBLY       |         |
|   | 003                                                                                                                                                                                               | 1                  | 01-003-00-0                                                                       | REAR SECONDARY ARM ASSEMBLY                                  | SUBASSEMBLY       |         |
|   | 018                                                                                                                                                                                               | 1                  | 01-018-00-0                                                                       | REAR SECONDARY ARM ASSEMBLY                                  | SUBASSEMBLY       |         |
|   | 019                                                                                                                                                                                               | 1                  | 01-019-00-0                                                                       | MAIN FRAME ASSEMBLY                                          | SUBASSEMBLY       |         |
|   | 026                                                                                                                                                                                               | 1                  | 01-026-00-0                                                                       | DRAWER ASSEMBLY                                              | SUBASSEMBLY       |         |
|   | 063                                                                                                                                                                                               | 1                  | 01-063-00-0                                                                       | HOPPER ASSEMBLY                                              | SUBASSEMBLY       |         |
|   | 070                                                                                                                                                                                               | 1                  | 01-070-00-0                                                                       | GRATE ASSEMBLY                                               | SUBASSEMBLY       |         |
|   | 076                                                                                                                                                                                               | 1                  | 01-076-00-0                                                                       | SHAKER ASSEMBLY                                              | SUBASSEMBLY       |         |
|   | 084                                                                                                                                                                                               | 1                  | 01-084-00-0                                                                       | CONTROLER MOUNT WELDMENT                                     | SUBASSEMBLY       |         |
|   | 119                                                                                                                                                                                               | 1                  | 01-119-00-0                                                                       | VALVE ASSEMBLY                                               | SUBASSEMBLY       |         |
|   | 127                                                                                                                                                                                               | 1                  | 01-127-00-0                                                                       | SADDLE WELDMENT                                              | SUBASSEMBLY       |         |
|   | 140                                                                                                                                                                                               | 4                  | 01-140-00-0                                                                       | SUPPORT HOLDER WELDMENT                                      | SUBASSEMBLY       |         |
|   | 153                                                                                                                                                                                               | 1                  | 01-153-00-0                                                                       | FRONT SOIL DEFLECTOR ASSEMBLY                                | SUBASSEMBLY       |         |
|   | 173                                                                                                                                                                                               | 1                  | 01-173-00-0                                                                       | PRIMARY ARM RIGHT HAND ASSEMBLY                              |                   |         |
|   | 174                                                                                                                                                                                               | 1                  | 01-174-00-0                                                                       |                                                              | SUBASSEMBLY       |         |
|   | 175                                                                                                                                                                                               | 1                  | 01-175-00-0                                                                       | FRONT GRATE HINGE                                            | SUBASSEMBLY       |         |
|   | 176                                                                                                                                                                                               | 1                  | 01-176-00-0                                                                       | REAR GRATE HINGE                                             | SUBASSEMBLY       |         |
|   | 203                                                                                                                                                                                               | 1                  | 202 - MISC HARDWARE                                                               |                                                              | SUBASSEMBLY       |         |
|   | 200                                                                                                                                                                                               | ·                  | ZOZ IIIIOGTIVILITIVILIZ                                                           |                                                              | OOD, OOLIMBET     |         |
|   |                                                                                                                                                                                                   | 006<br>50L         | DRAWN CHECKEE APPR.                                                               |                                                              |                   |         |
|   | THESE DRAWINGS ARE MEANT TO DOCUMENT PREVIOUS WORK AND PRESENT IDEAS ONLY; THEY ARE <u>NOT</u> MEANT TO BE A COMPLETE GUIDE. WORKING WITH ANY TOOLS, EQUIPMENT, HYDRAULICS, ELECTRONICS, ETC. MAY | ALL INFORMATION IS | UNLE DIME ANGLES ANSE INFORMATION I. RELEASED UNDER THE OSE BUTIVE ECONOMICS. FOR | CEB PRES  SS OTHERWISE SPECIFIED  INSIONS ARE IN INCHES    X | S 5 MAIN ASSEMBLY | /<br>RE |