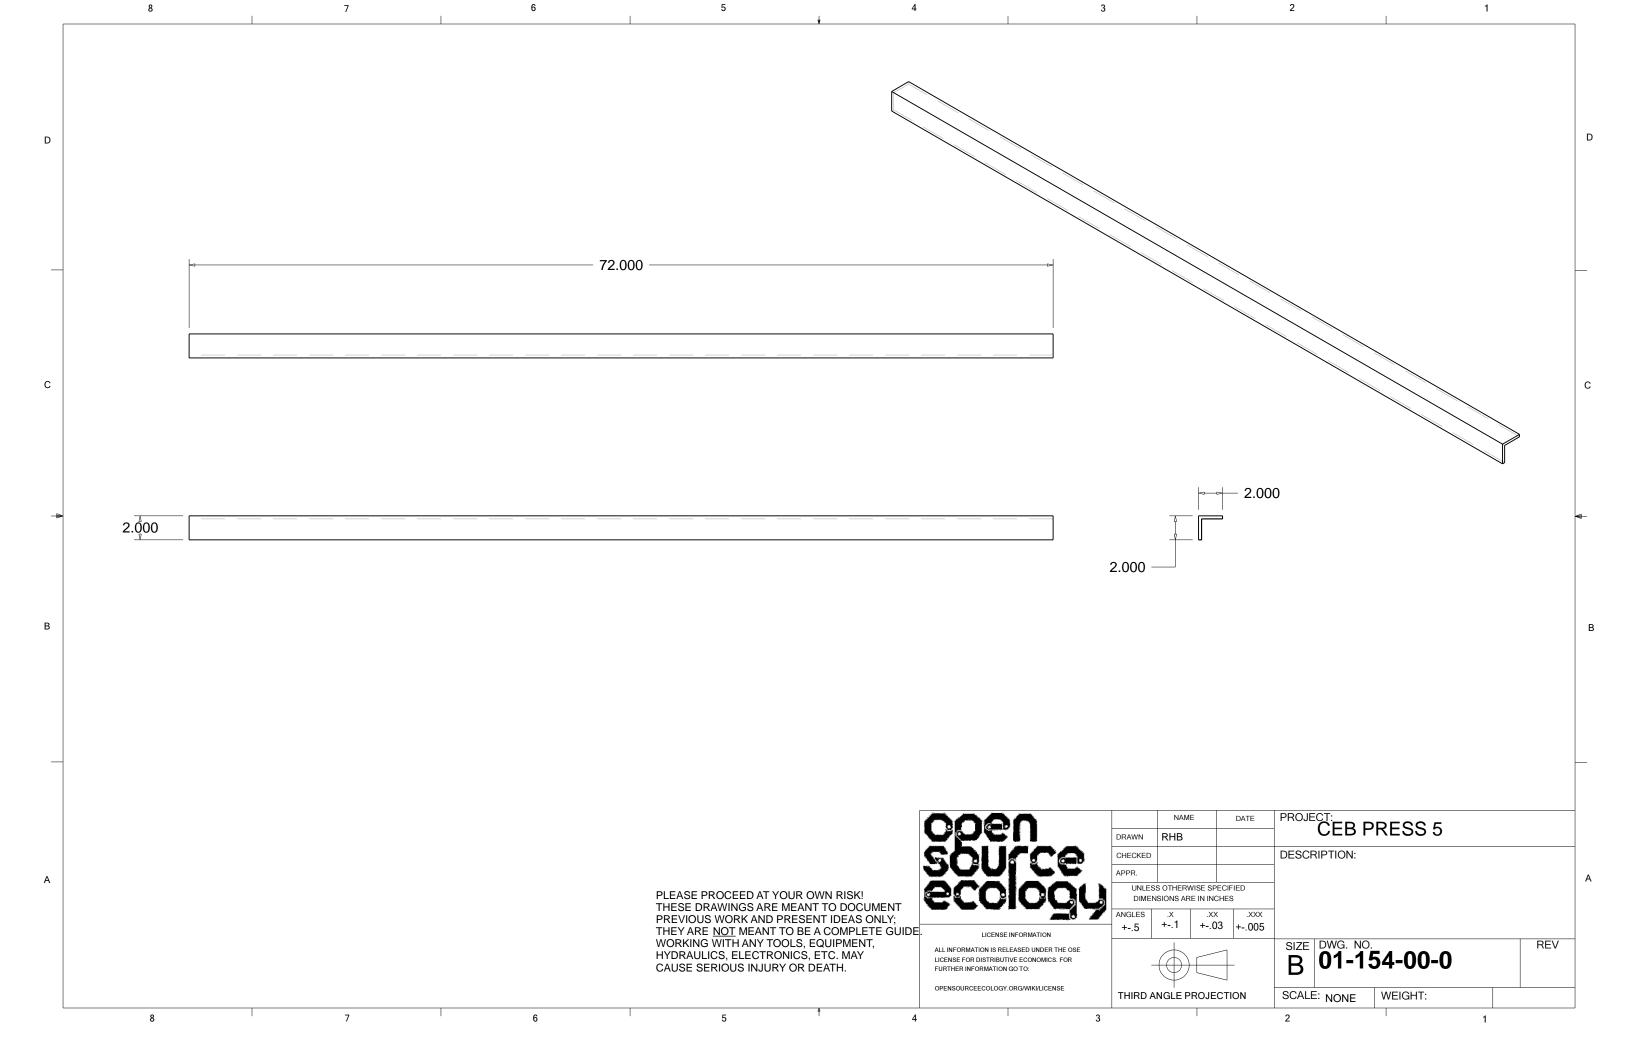

| 006<br>50L         | DRAWN CHECKEE APPR.                                                               |                                                              |                   |         |
|   | THESE DRAWINGS ARE MEANT TO DOCUMENT PREVIOUS WORK AND PRESENT IDEAS ONLY; THEY ARE <u>NOT</u> MEANT TO BE A COMPLETE GUIDE. WORKING WITH ANY TOOLS, EQUIPMENT, HYDRAULICS, ELECTRONICS, ETC. MAY | ALL INFORMATION IS | UNLE DIME ANGLES ANSE INFORMATION I. RELEASED UNDER THE OSE BUTIVE ECONOMICS. FOR | CEB PRES  SS OTHERWISE SPECIFIED  INSIONS ARE IN INCHES    X | S 5 MAIN ASSEMBLY | /<br>RE |