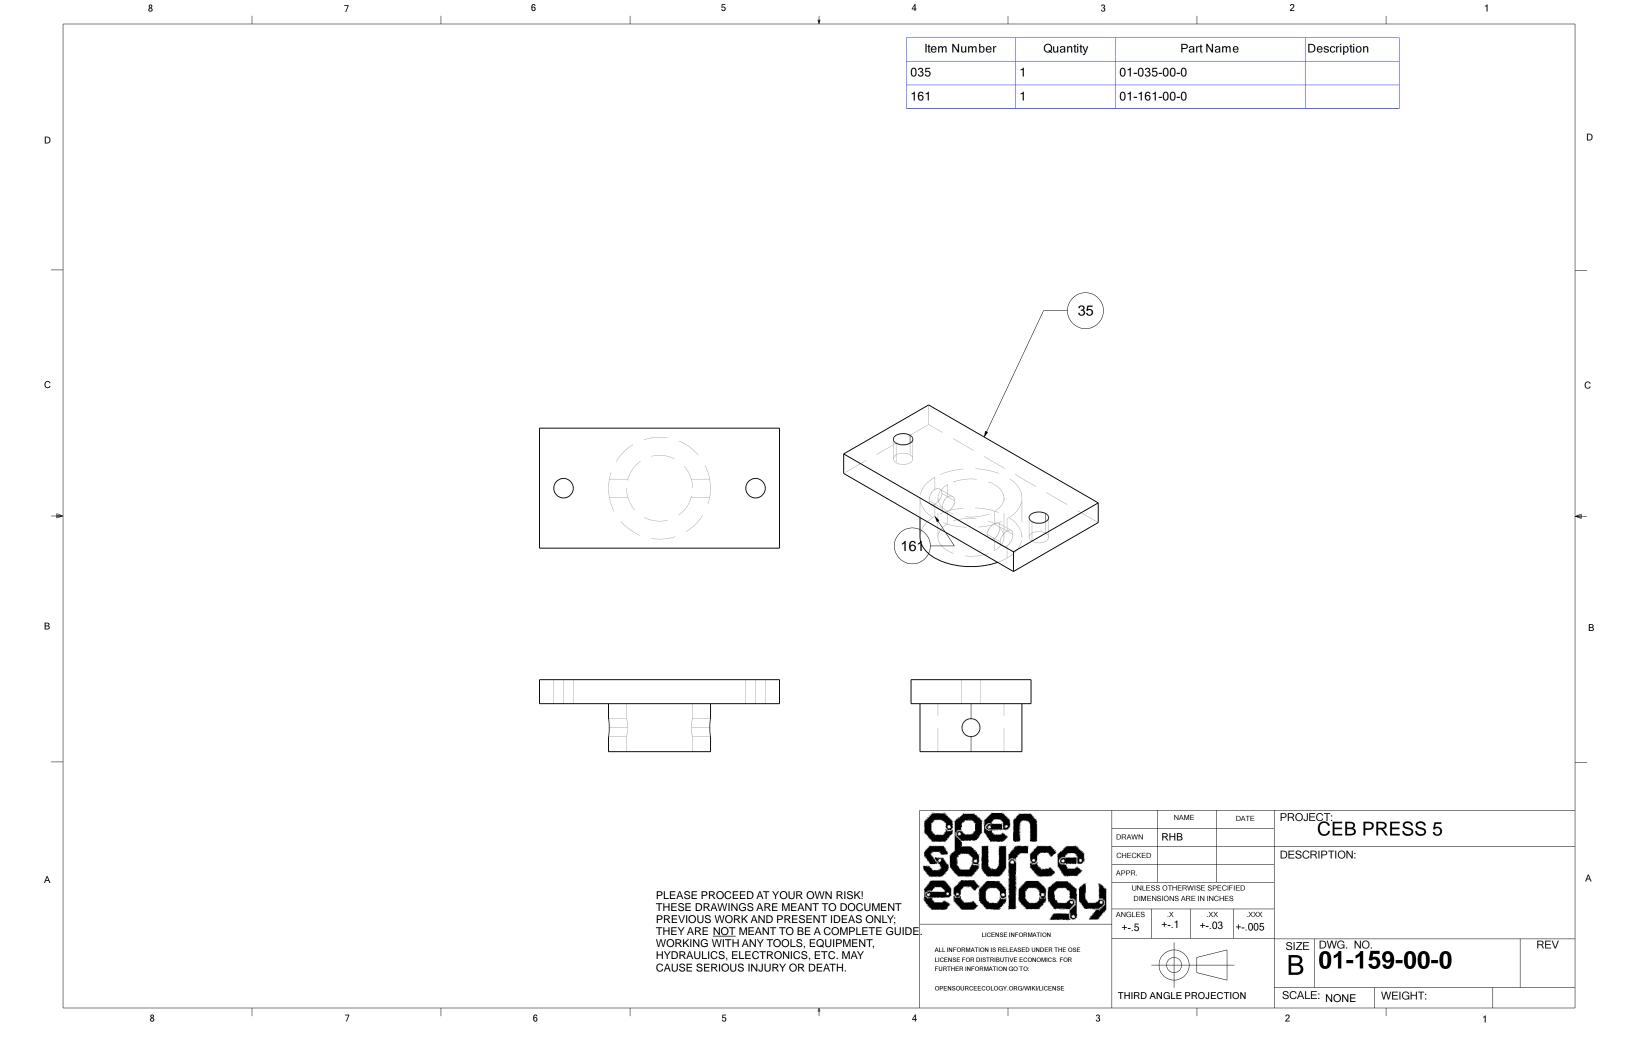

| 7 | 5 4                                                                                                                                                                                               |                    | 3                                                                                 |                                                              | 1                 |         |
|---|---------------------------------------------------------------------------------------------------------------------------------------------------------------------------------------------------|--------------------|-----------------------------------------------------------------------------------|--------------------------------------------------------------|-------------------|---------|
|   | Item Nun                                                                                                                                                                                          | nber Quantit       | y Part Name                                                                       | Description                                                  | Product           |         |
|   | 049                                                                                                                                                                                               | 2                  | 01-049-00-0                                                                       | 1/4 X 2 HR SQUARE TUBE X 43                                  |                   |         |
|   | 051                                                                                                                                                                                               | 1                  | 01-051-00-0 L-O1                                                                  | L-O1                                                         |                   |         |
|   | 079                                                                                                                                                                                               | 1                  | 01-079-00-0 L-H9                                                                  | L-H9                                                         |                   |         |
|   | 080                                                                                                                                                                                               | 1                  | 01-080-00-0 L-H8                                                                  | L-H8                                                         |                   |         |
|   | 102                                                                                                                                                                                               | 2                  | 01-102-00-0                                                                       | SECONDARY CYLINDER PIN                                       |                   |         |
|   | 152                                                                                                                                                                                               | 2                  | 01-152-00-0 L-H5                                                                  | L-H5                                                         |                   |         |
|   | 155                                                                                                                                                                                               | 4                  | 01-155-00-0                                                                       |                                                              |                   |         |
|   | 185                                                                                                                                                                                               | 1                  | 01-185-00-0 - 25TL14-112                                                          | HYDRAULIC CYLINDER 25TL14-112                                |                   |         |
|   | 186                                                                                                                                                                                               | 2                  | 01-186-00-0                                                                       |                                                              |                   |         |
|   | 002                                                                                                                                                                                               | 4                  | 01-002-00-0                                                                       | FOOT ASSEMBLY                                                | SUBASSEMBLY       |         |
|   | 003                                                                                                                                                                                               | 1                  | 01-003-00-0                                                                       | REAR SECONDARY ARM ASSEMBLY                                  | SUBASSEMBLY       |         |
|   | 018                                                                                                                                                                                               | 1                  | 01-018-00-0                                                                       | REAR SECONDARY ARM ASSEMBLY                                  | SUBASSEMBLY       |         |
|   | 019                                                                                                                                                                                               | 1                  | 01-019-00-0                                                                       | MAIN FRAME ASSEMBLY                                          | SUBASSEMBLY       |         |
|   | 026                                                                                                                                                                                               | 1                  | 01-026-00-0                                                                       | DRAWER ASSEMBLY                                              | SUBASSEMBLY       |         |
|   | 063                                                                                                                                                                                               | 1                  | 01-063-00-0                                                                       | HOPPER ASSEMBLY                                              | SUBASSEMBLY       |         |
|   | 070                                                                                                                                                                                               | 1                  | 01-070-00-0                                                                       | GRATE ASSEMBLY                                               | SUBASSEMBLY       |         |
|   | 076                                                                                                                                                                                               | 1                  | 01-076-00-0                                                                       | SHAKER ASSEMBLY                                              | SUBASSEMBLY       |         |
|   | 084                                                                                                                                                                                               | 1                  | 01-084-00-0                                                                       | CONTROLER MOUNT WELDMENT                                     | SUBASSEMBLY       |         |
|   | 119                                                                                                                                                                                               | 1                  | 01-119-00-0                                                                       | VALVE ASSEMBLY                                               | SUBASSEMBLY       |         |
|   | 127                                                                                                                                                                                               | 1                  | 01-127-00-0                                                                       | SADDLE WELDMENT                                              | SUBASSEMBLY       |         |
|   | 140                                                                                                                                                                                               | 4                  | 01-140-00-0                                                                       | SUPPORT HOLDER WELDMENT                                      | SUBASSEMBLY       |         |
|   | 153                                                                                                                                                                                               | 1                  | 01-153-00-0                                                                       | FRONT SOIL DEFLECTOR ASSEMBLY                                | SUBASSEMBLY       |         |
|   | 173                                                                                                                                                                                               | 1                  | 01-173-00-0                                                                       | PRIMARY ARM RIGHT HAND ASSEMBLY                              |                   |         |
|   | 174                                                                                                                                                                                               | 1                  | 01-174-00-0                                                                       |                                                              | SUBASSEMBLY       |         |
|   | 175                                                                                                                                                                                               | 1                  | 01-175-00-0                                                                       | FRONT GRATE HINGE                                            | SUBASSEMBLY       |         |
|   | 176                                                                                                                                                                                               | 1                  | 01-176-00-0                                                                       | REAR GRATE HINGE                                             | SUBASSEMBLY       |         |
|   | 203                                                                                                                                                                                               | 1                  | 202 - MISC HARDWARE                                                               |                                                              | SUBASSEMBLY       |         |
|   | 200                                                                                                                                                                                               | ·                  | ZOZ IIIIOGTIVILITIVILIZ                                                           |                                                              | OOD, OOLIMBET     |         |
|   |                                                                                                                                                                                                   | 006<br>50L         | DRAWN CHECKEE APPR.                                                               |                                                              |                   |         |
|   | THESE DRAWINGS ARE MEANT TO DOCUMENT PREVIOUS WORK AND PRESENT IDEAS ONLY; THEY ARE <u>NOT</u> MEANT TO BE A COMPLETE GUIDE. WORKING WITH ANY TOOLS, EQUIPMENT, HYDRAULICS, ELECTRONICS, ETC. MAY | ALL INFORMATION IS | UNLE DIME ANGLES ANSE INFORMATION I. RELEASED UNDER THE OSE BUTIVE ECONOMICS. FOR | CEB PRES  SS OTHERWISE SPECIFIED  INSIONS ARE IN INCHES    X | S 5 MAIN ASSEMBLY | /<br>RE |