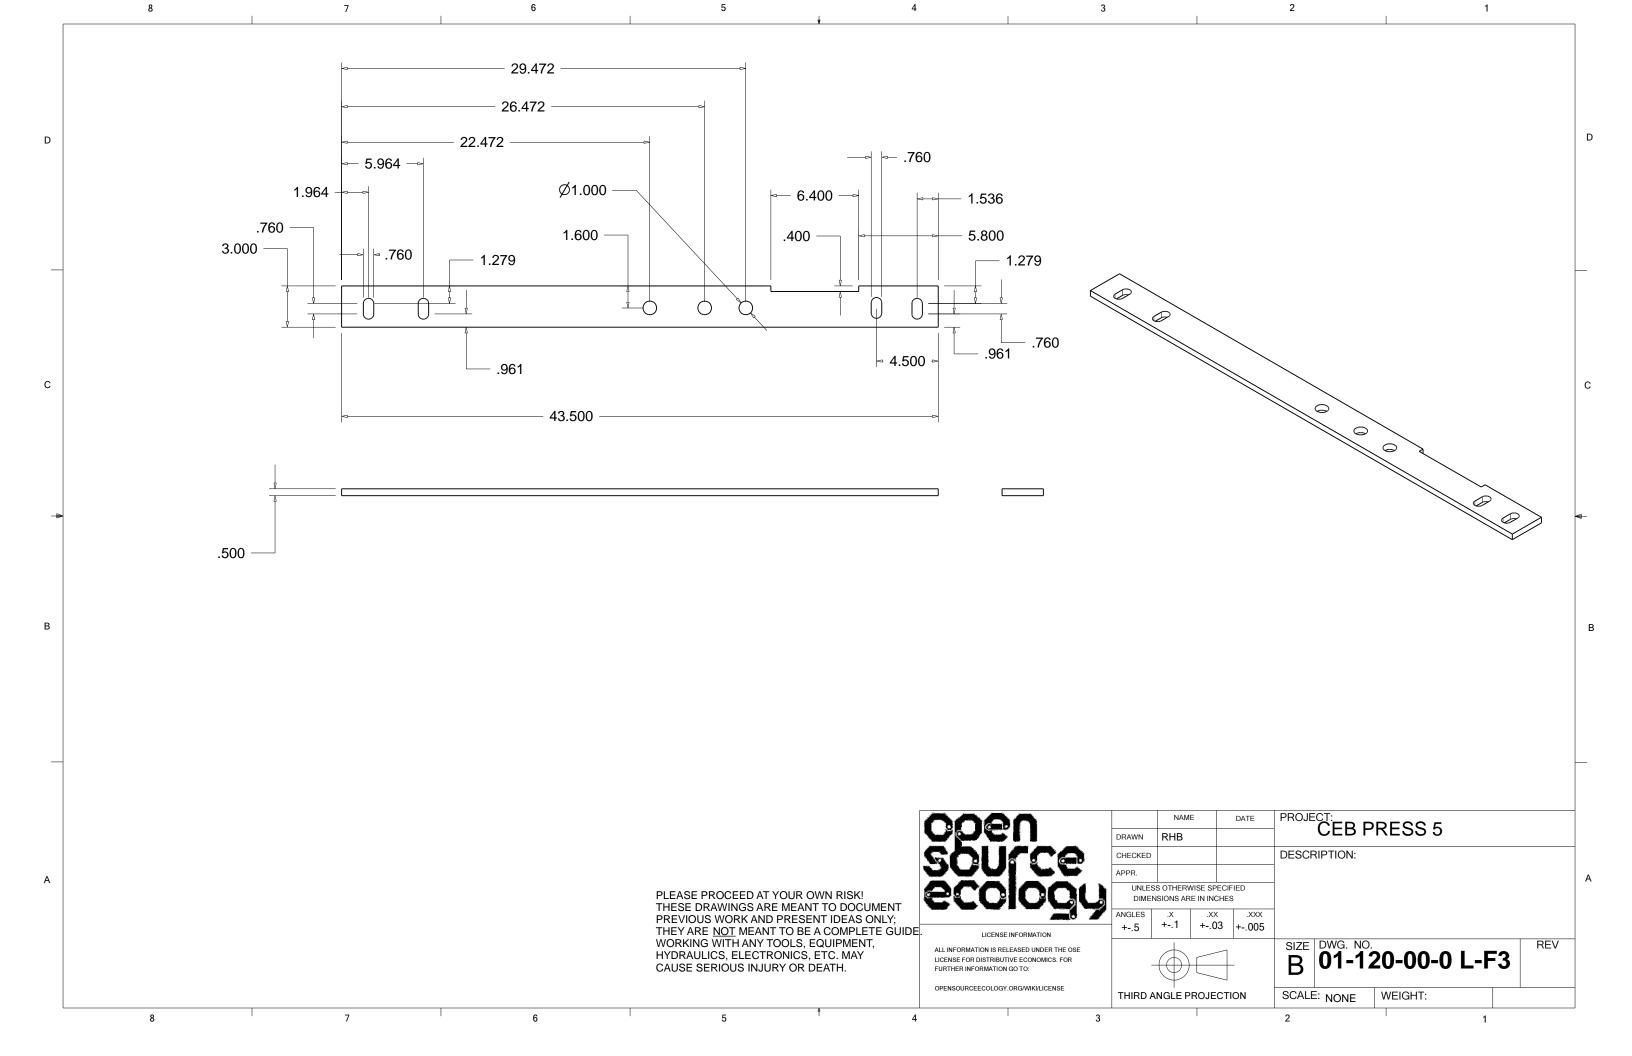

| 006<br>50L         | DRAWN CHECKEE APPR.                                                               |                                                              |                   |         |
|   | THESE DRAWINGS ARE MEANT TO DOCUMENT PREVIOUS WORK AND PRESENT IDEAS ONLY; THEY ARE <u>NOT</u> MEANT TO BE A COMPLETE GUIDE. WORKING WITH ANY TOOLS, EQUIPMENT, HYDRAULICS, ELECTRONICS, ETC. MAY | ALL INFORMATION IS | UNLE DIME ANGLES ANSE INFORMATION I. RELEASED UNDER THE OSE BUTIVE ECONOMICS. FOR | CEB PRES  SS OTHERWISE SPECIFIED  INSIONS ARE IN INCHES    X | S 5 MAIN ASSEMBLY | /<br>RE |