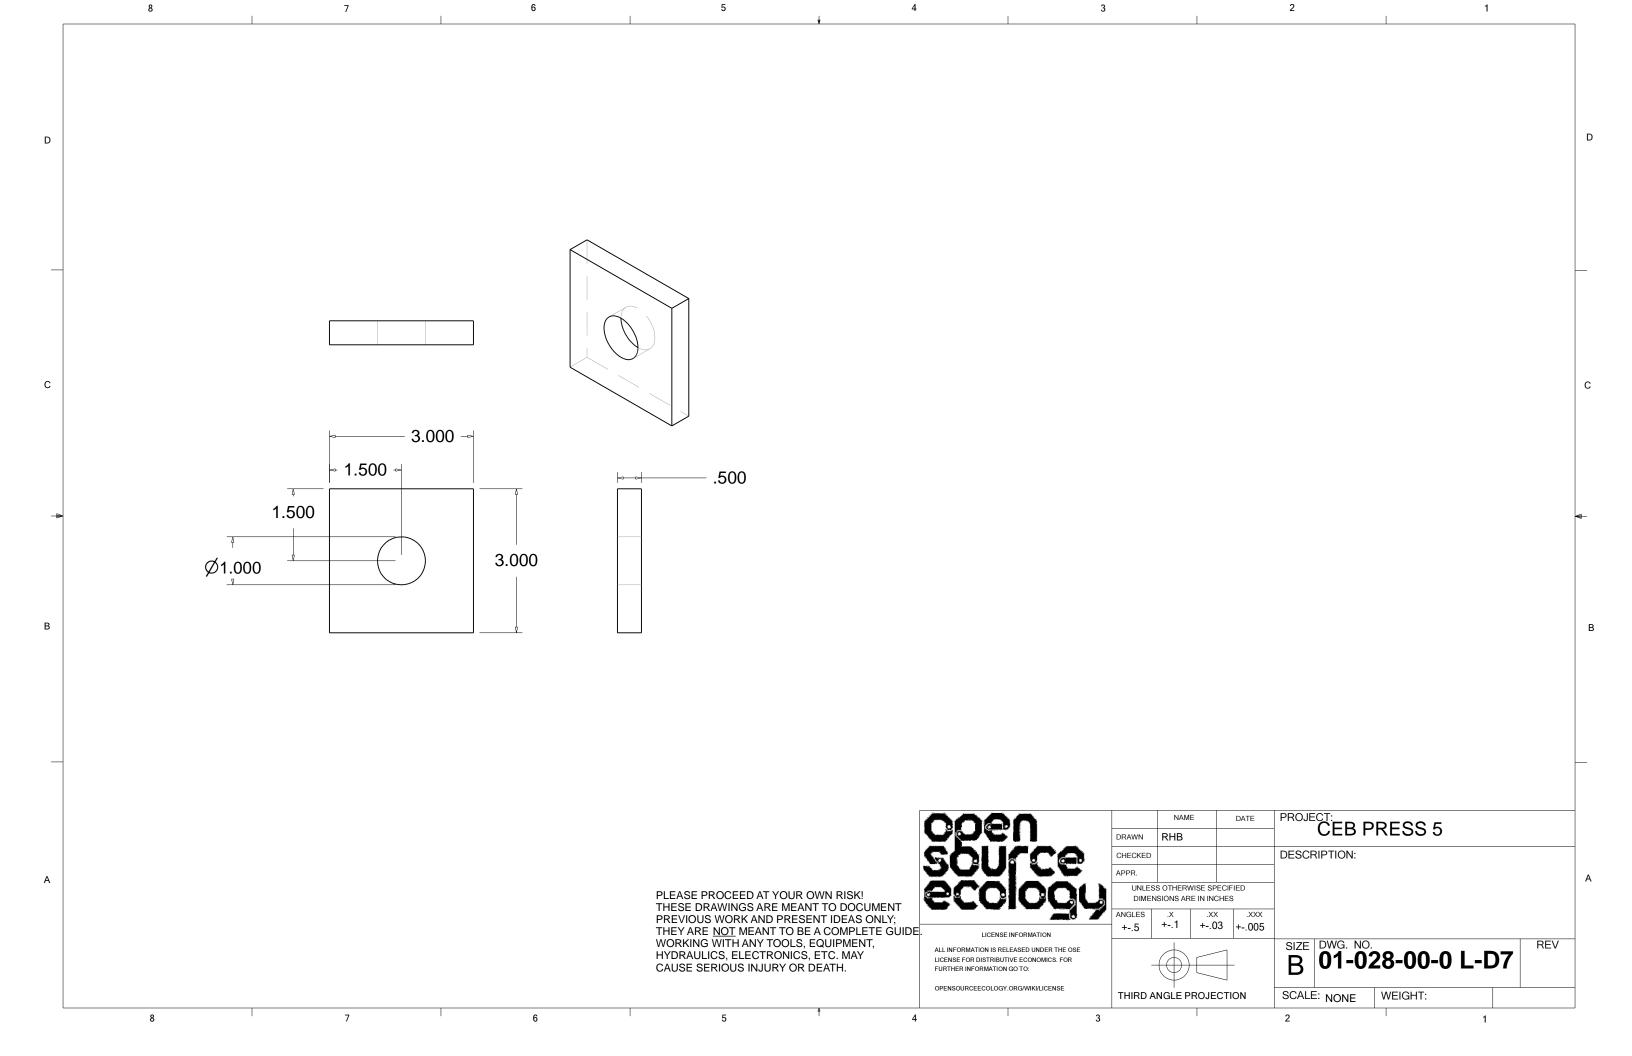

| 7 | 5 4                                                                                                                                                                                               |                    | 3                                                                                 |                                                              | 1                 |         |
|---|---------------------------------------------------------------------------------------------------------------------------------------------------------------------------------------------------|--------------------|-----------------------------------------------------------------------------------|--------------------------------------------------------------|-------------------|---------|
|   | Item Nun                                                                                                                                                                                          | nber Quantit       | y Part Name                                                                       | Description                                                  | Product           |         |
|   | 049                                                                                                                                                                                               | 2                  | 01-049-00-0                                                                       | 1/4 X 2 HR SQUARE TUBE X 43                                  |                   |         |
|   | 051                                                                                                                                                                                               | 1                  | 01-051-00-0 L-O1                                                                  | L-O1                                                         |                   |         |
|   | 079                                                                                                                                                                                               | 1                  | 01-079-00-0 L-H9                                                                  | L-H9                                                         |                   |         |
|   | 080                                                                                                                                                                                               | 1                  | 01-080-00-0 L-H8                                                                  | L-H8                                                         |                   |         |
|   | 102                                                                                                                                                                                               | 2                  | 01-102-00-0                                                                       | SECONDARY CYLINDER PIN                                       |                   |         |
|   | 152                                                                                                                                                                                               | 2                  | 01-152-00-0 L-H5                                                                  | L-H5                                                         |                   |         |
|   | 155                                                                                                                                                                                               | 4                  | 01-155-00-0                                                                       |                                                              |                   |         |
|   | 185                                                                                                                                                                                               | 1                  | 01-185-00-0 - 25TL14-112                                                          | HYDRAULIC CYLINDER 25TL14-112                                |                   |         |
|   | 186                                                                                                                                                                                               | 2                  | 01-186-00-0                                                                       |                                                              |                   |         |
|   | 002                                                                                                                                                                                               | 4                  | 01-002-00-0                                                                       | FOOT ASSEMBLY                                                | SUBASSEMBLY       |         |
|   | 003                                                                                                                                                                                               | 1                  | 01-003-00-0                                                                       | REAR SECONDARY ARM ASSEMBLY                                  | SUBASSEMBLY       |         |
|   | 018                                                                                                                                                                                               | 1                  | 01-018-00-0                                                                       | REAR SECONDARY ARM ASSEMBLY                                  | SUBASSEMBLY       |         |
|   | 019                                                                                                                                                                                               | 1                  | 01-019-00-0                                                                       | MAIN FRAME ASSEMBLY                                          | SUBASSEMBLY       |         |
|   | 026                                                                                                                                                                                               | 1                  | 01-026-00-0                                                                       | DRAWER ASSEMBLY                                              | SUBASSEMBLY       |         |
|   | 063                                                                                                                                                                                               | 1                  | 01-063-00-0                                                                       | HOPPER ASSEMBLY                                              | SUBASSEMBLY       |         |
|   | 070                                                                                                                                                                                               | 1                  | 01-070-00-0                                                                       | GRATE ASSEMBLY                                               | SUBASSEMBLY       |         |
|   | 076                                                                                                                                                                                               | 1                  | 01-076-00-0                                                                       | SHAKER ASSEMBLY                                              | SUBASSEMBLY       |         |
|   | 084                                                                                                                                                                                               | 1                  | 01-084-00-0                                                                       | CONTROLER MOUNT WELDMENT                                     | SUBASSEMBLY       |         |
|   | 119                                                                                                                                                                                               | 1                  | 01-119-00-0                                                                       | VALVE ASSEMBLY                                               | SUBASSEMBLY       |         |
|   | 127                                                                                                                                                                                               | 1                  | 01-127-00-0                                                                       | SADDLE WELDMENT                                              | SUBASSEMBLY       |         |
|   | 140                                                                                                                                                                                               | 4                  | 01-140-00-0                                                                       | SUPPORT HOLDER WELDMENT                                      | SUBASSEMBLY       |         |
|   | 153                                                                                                                                                                                               | 1                  | 01-153-00-0                                                                       | FRONT SOIL DEFLECTOR ASSEMBLY                                | SUBASSEMBLY       |         |
|   | 173                                                                                                                                                                                               | 1                  | 01-173-00-0                                                                       | PRIMARY ARM RIGHT HAND ASSEMBLY                              |                   |         |
|   | 174                                                                                                                                                                                               | 1                  | 01-174-00-0                                                                       |                                                              | SUBASSEMBLY       |         |
|   | 175                                                                                                                                                                                               | 1                  | 01-175-00-0                                                                       | FRONT GRATE HINGE                                            | SUBASSEMBLY       |         |
|   | 176                                                                                                                                                                                               | 1                  | 01-176-00-0                                                                       | REAR GRATE HINGE                                             | SUBASSEMBLY       |         |
|   | 203                                                                                                                                                                                               | 1                  | 202 - MISC HARDWARE                                                               |                                                              | SUBASSEMBLY       |         |
|   | 200                                                                                                                                                                                               | ·                  | ZOZ IIIIOGTIVILITIVILIZ                                                           |                                                              | OOD, OOLIMBET     |         |
|   |                                                                                                                                                                                                   | 006<br>50L         | DRAWN CHECKEE APPR.                                                               |                                                              |                   |         |
|   | THESE DRAWINGS ARE MEANT TO DOCUMENT PREVIOUS WORK AND PRESENT IDEAS ONLY; THEY ARE <u>NOT</u> MEANT TO BE A COMPLETE GUIDE. WORKING WITH ANY TOOLS, EQUIPMENT, HYDRAULICS, ELECTRONICS, ETC. MAY | ALL INFORMATION IS | UNLE DIME ANGLES ANSE INFORMATION I. RELEASED UNDER THE OSE BUTIVE ECONOMICS. FOR | CEB PRES  SS OTHERWISE SPECIFIED  INSIONS ARE IN INCHES    X | S 5 MAIN ASSEMBLY | /<br>RE |