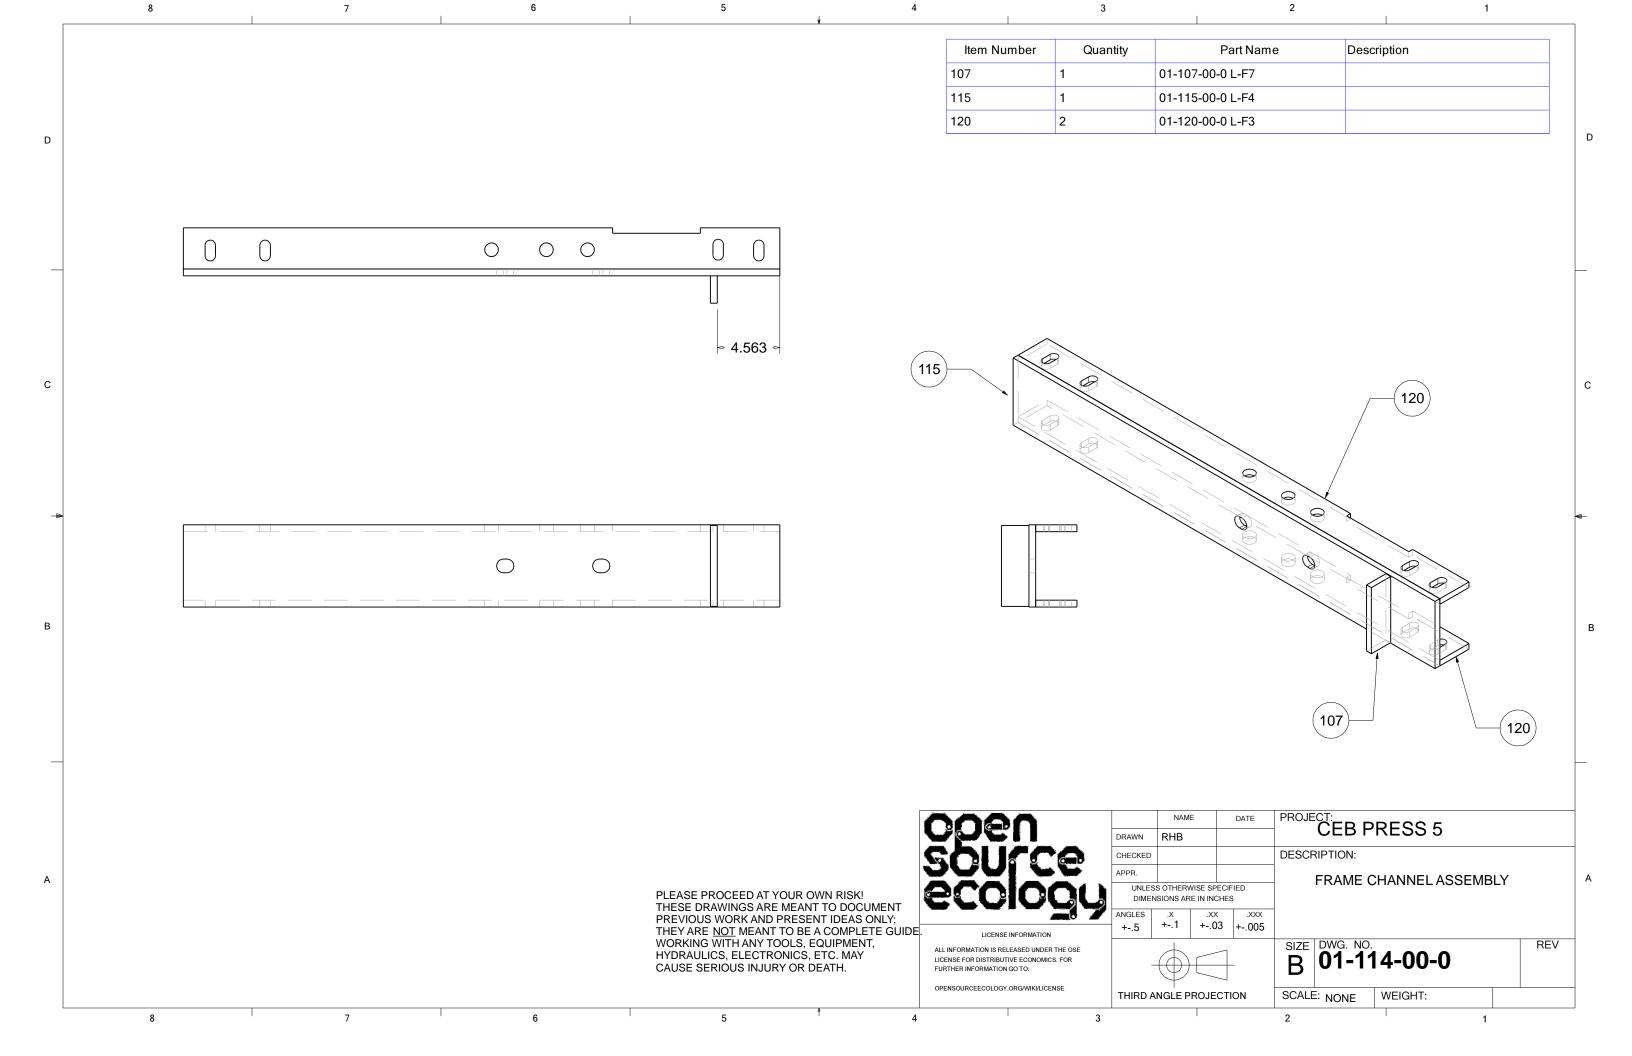

| 006<br>50L         | DRAWN CHECKEE APPR.                                                               |                                                              |                   |         |
|   | THESE DRAWINGS ARE MEANT TO DOCUMENT PREVIOUS WORK AND PRESENT IDEAS ONLY; THEY ARE <u>NOT</u> MEANT TO BE A COMPLETE GUIDE. WORKING WITH ANY TOOLS, EQUIPMENT, HYDRAULICS, ELECTRONICS, ETC. MAY | ALL INFORMATION IS | UNLE DIME ANGLES ANSE INFORMATION I. RELEASED UNDER THE OSE BUTIVE ECONOMICS. FOR | CEB PRES  SS OTHERWISE SPECIFIED  INSIONS ARE IN INCHES    X | S 5 MAIN ASSEMBLY | /<br>RE |