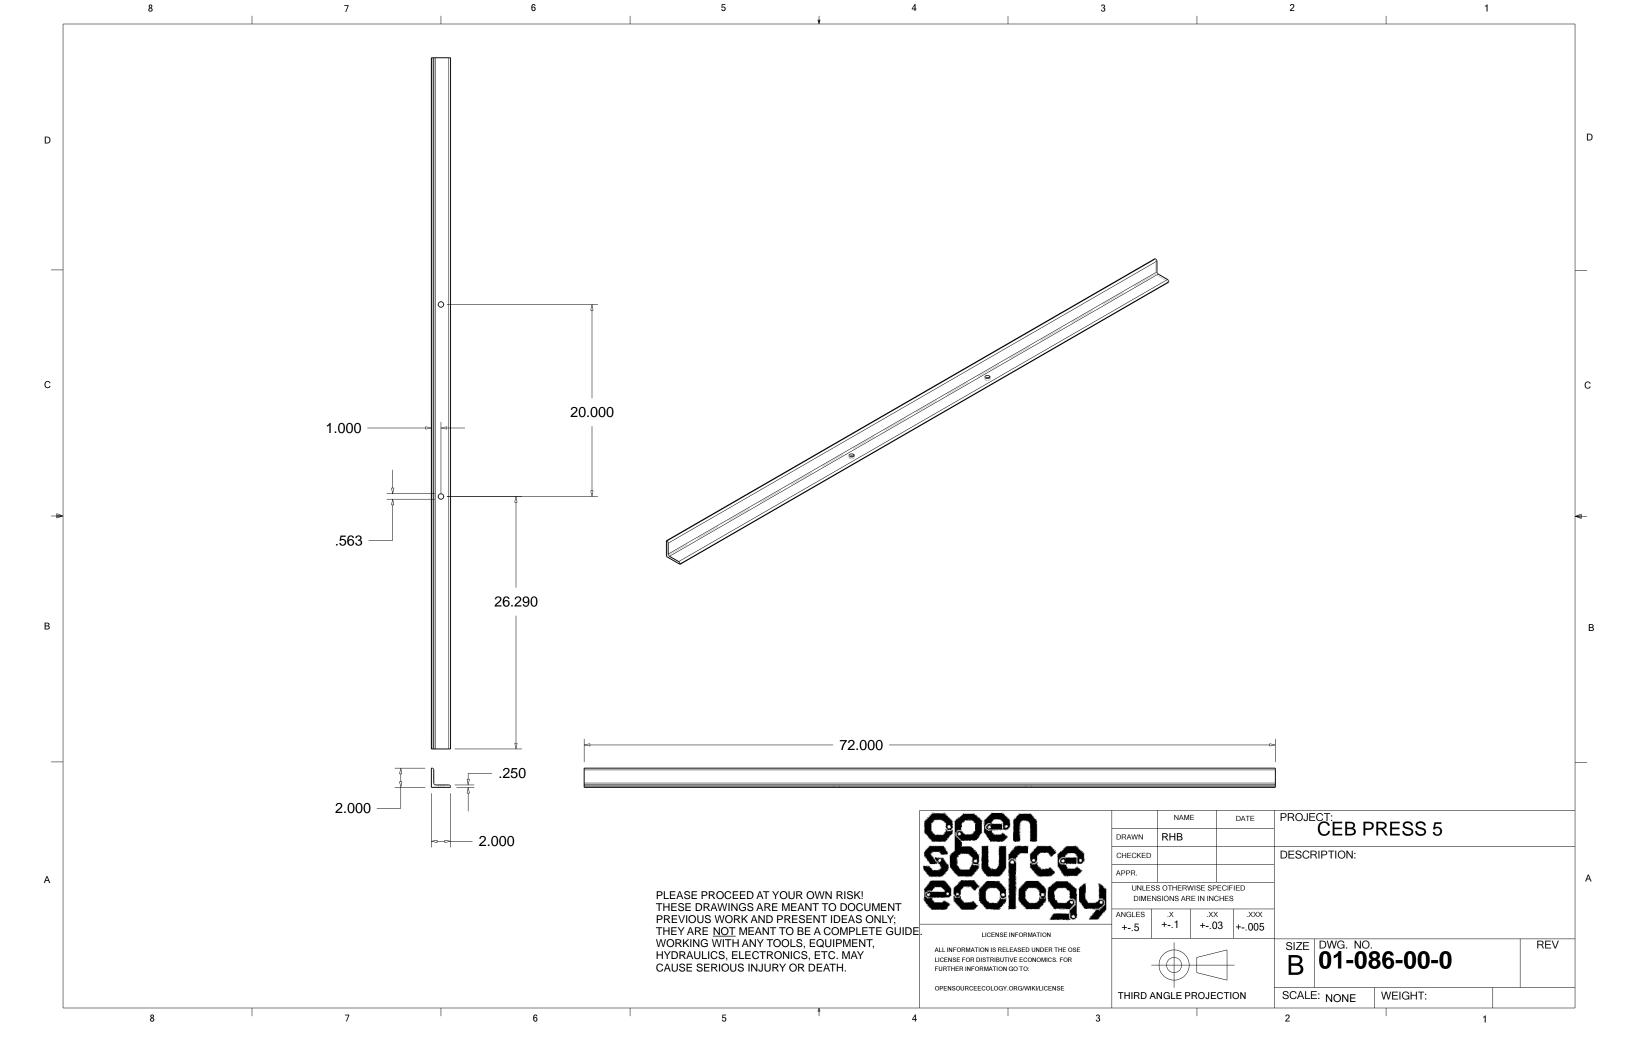

| 006<br>50L         | DRAWN CHECKEE APPR.                                                               |                                                              |                   |         |
|   | THESE DRAWINGS ARE MEANT TO DOCUMENT PREVIOUS WORK AND PRESENT IDEAS ONLY; THEY ARE <u>NOT</u> MEANT TO BE A COMPLETE GUIDE. WORKING WITH ANY TOOLS, EQUIPMENT, HYDRAULICS, ELECTRONICS, ETC. MAY | ALL INFORMATION IS | UNLE DIME ANGLES ANSE INFORMATION I. RELEASED UNDER THE OSE BUTIVE ECONOMICS. FOR | CEB PRES  SS OTHERWISE SPECIFIED  INSIONS ARE IN INCHES    X | S 5 MAIN ASSEMBLY | /<br>RE |