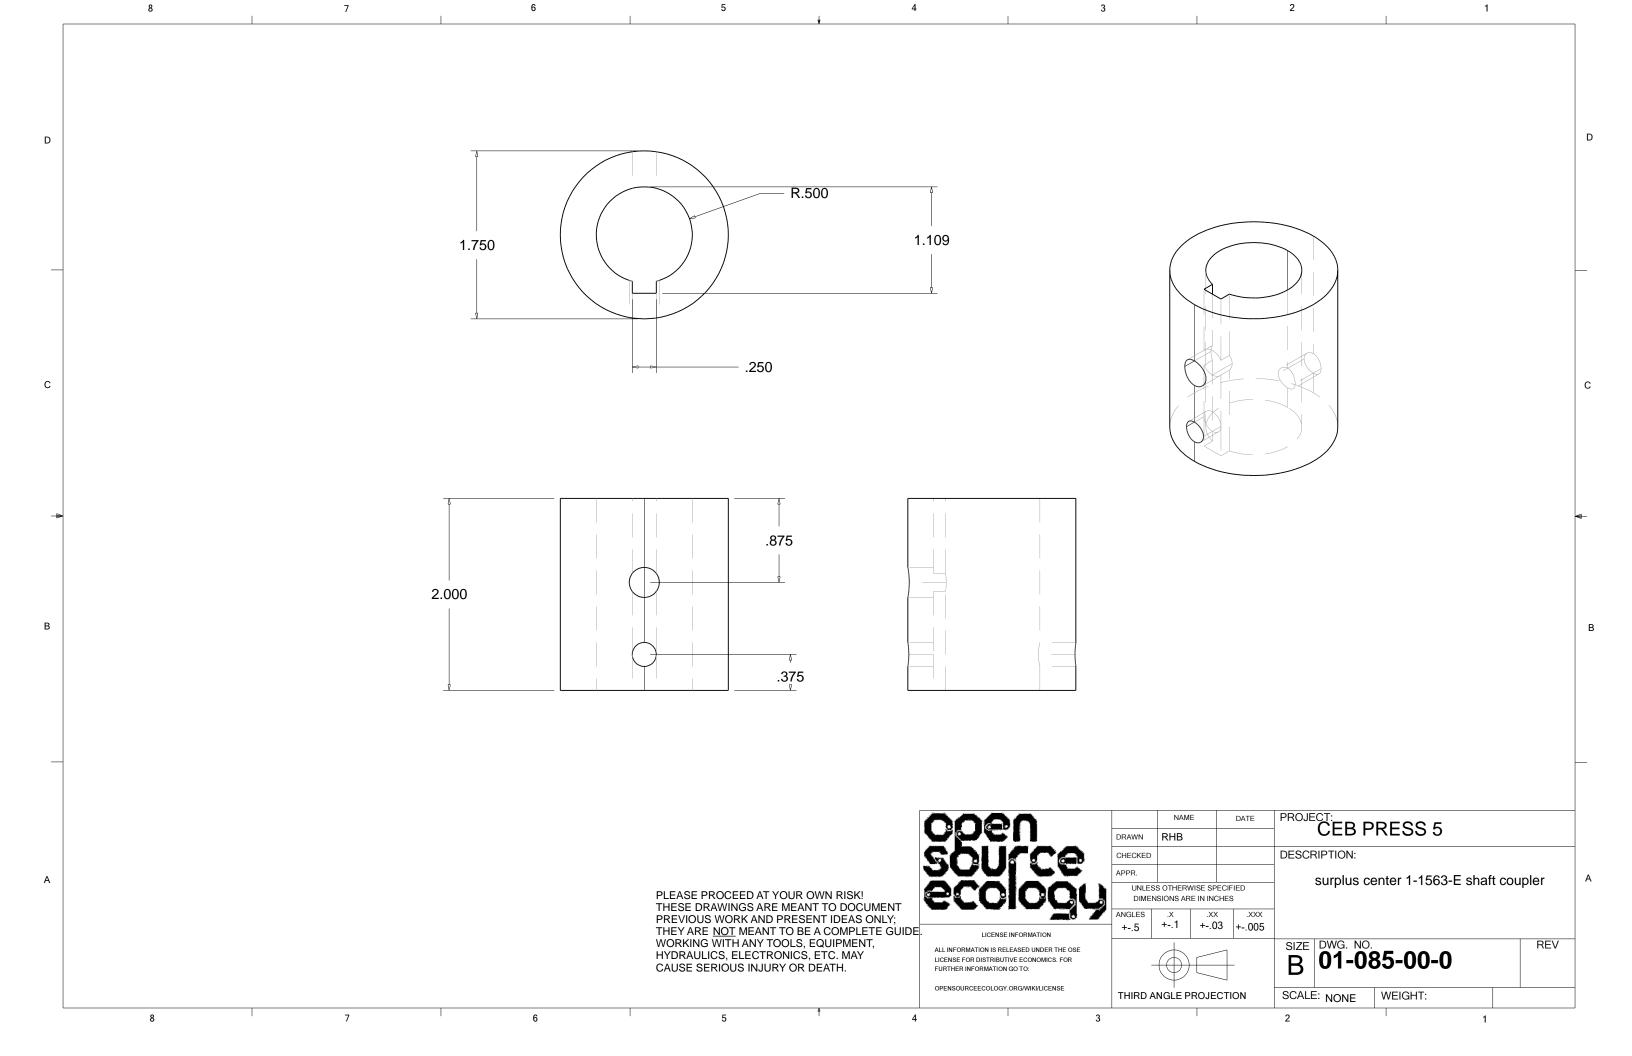

| 006<br>50L         | DRAWN CHECKEE APPR.                                                               |                                                              |                   |         |
|   | THESE DRAWINGS ARE MEANT TO DOCUMENT PREVIOUS WORK AND PRESENT IDEAS ONLY; THEY ARE <u>NOT</u> MEANT TO BE A COMPLETE GUIDE. WORKING WITH ANY TOOLS, EQUIPMENT, HYDRAULICS, ELECTRONICS, ETC. MAY | ALL INFORMATION IS | UNLE DIME ANGLES ANSE INFORMATION I. RELEASED UNDER THE OSE BUTIVE ECONOMICS. FOR | CEB PRES  SS OTHERWISE SPECIFIED  INSIONS ARE IN INCHES    X | S 5 MAIN ASSEMBLY | /<br>RE |