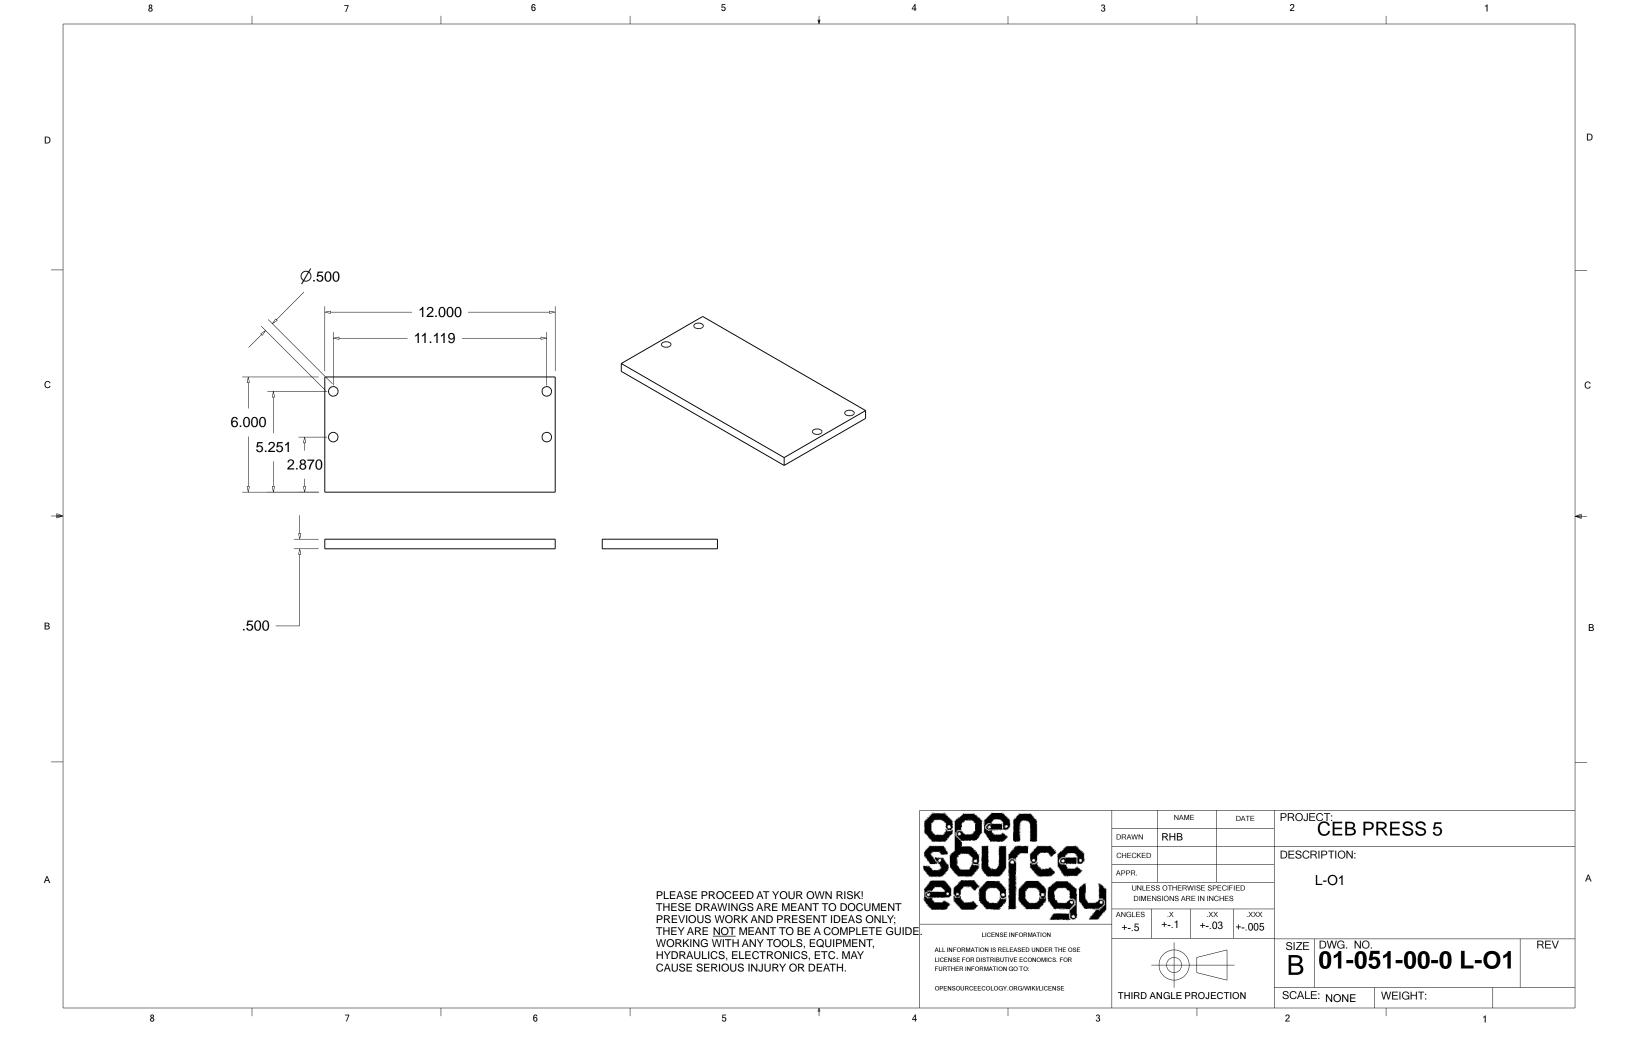

| 7 | 5 4                                                                                                                                                                                               |                    | 3                                                                                 |                                                              | 1                 |         |
|---|---------------------------------------------------------------------------------------------------------------------------------------------------------------------------------------------------|--------------------|-----------------------------------------------------------------------------------|--------------------------------------------------------------|-------------------|---------|
|   | Item Nun                                                                                                                                                                                          | nber Quantit       | y Part Name                                                                       | Description                                                  | Product           |         |
|   | 049                                                                                                                                                                                               | 2                  | 01-049-00-0                                                                       | 1/4 X 2 HR SQUARE TUBE X 43                                  |                   |         |
|   | 051                                                                                                                                                                                               | 1                  | 01-051-00-0 L-O1                                                                  | L-O1                                                         |                   |         |
|   | 079                                                                                                                                                                                               | 1                  | 01-079-00-0 L-H9                                                                  | L-H9                                                         |                   |         |
|   | 080                                                                                                                                                                                               | 1                  | 01-080-00-0 L-H8                                                                  | L-H8                                                         |                   |         |
|   | 102                                                                                                                                                                                               | 2                  | 01-102-00-0                                                                       | SECONDARY CYLINDER PIN                                       |                   |         |
|   | 152                                                                                                                                                                                               | 2                  | 01-152-00-0 L-H5                                                                  | L-H5                                                         |                   |         |
|   | 155                                                                                                                                                                                               | 4                  | 01-155-00-0                                                                       |                                                              |                   |         |
|   | 185                                                                                                                                                                                               | 1                  | 01-185-00-0 - 25TL14-112                                                          | HYDRAULIC CYLINDER 25TL14-112                                |                   |         |
|   | 186                                                                                                                                                                                               | 2                  | 01-186-00-0                                                                       |                                                              |                   |         |
|   | 002                                                                                                                                                                                               | 4                  | 01-002-00-0                                                                       | FOOT ASSEMBLY                                                | SUBASSEMBLY       |         |
|   | 003                                                                                                                                                                                               | 1                  | 01-003-00-0                                                                       | REAR SECONDARY ARM ASSEMBLY                                  | SUBASSEMBLY       |         |
|   | 018                                                                                                                                                                                               | 1                  | 01-018-00-0                                                                       | REAR SECONDARY ARM ASSEMBLY                                  | SUBASSEMBLY       |         |
|   | 019                                                                                                                                                                                               | 1                  | 01-019-00-0                                                                       | MAIN FRAME ASSEMBLY                                          | SUBASSEMBLY       |         |
|   | 026                                                                                                                                                                                               | 1                  | 01-026-00-0                                                                       | DRAWER ASSEMBLY                                              | SUBASSEMBLY       |         |
|   | 063                                                                                                                                                                                               | 1                  | 01-063-00-0                                                                       | HOPPER ASSEMBLY                                              | SUBASSEMBLY       |         |
|   | 070                                                                                                                                                                                               | 1                  | 01-070-00-0                                                                       | GRATE ASSEMBLY                                               | SUBASSEMBLY       |         |
|   | 076                                                                                                                                                                                               | 1                  | 01-076-00-0                                                                       | SHAKER ASSEMBLY                                              | SUBASSEMBLY       |         |
|   | 084                                                                                                                                                                                               | 1                  | 01-084-00-0                                                                       | CONTROLER MOUNT WELDMENT                                     | SUBASSEMBLY       |         |
|   | 119                                                                                                                                                                                               | 1                  | 01-119-00-0                                                                       | VALVE ASSEMBLY                                               | SUBASSEMBLY       |         |
|   | 127                                                                                                                                                                                               | 1                  | 01-127-00-0                                                                       | SADDLE WELDMENT                                              | SUBASSEMBLY       |         |
|   | 140                                                                                                                                                                                               | 4                  | 01-140-00-0                                                                       | SUPPORT HOLDER WELDMENT                                      | SUBASSEMBLY       |         |
|   | 153                                                                                                                                                                                               | 1                  | 01-153-00-0                                                                       | FRONT SOIL DEFLECTOR ASSEMBLY                                | SUBASSEMBLY       |         |
|   | 173                                                                                                                                                                                               | 1                  | 01-173-00-0                                                                       | PRIMARY ARM RIGHT HAND ASSEMBLY                              |                   |         |
|   | 174                                                                                                                                                                                               | 1                  | 01-174-00-0                                                                       |                                                              | SUBASSEMBLY       |         |
|   | 175                                                                                                                                                                                               | 1                  | 01-175-00-0                                                                       | FRONT GRATE HINGE                                            | SUBASSEMBLY       |         |
|   | 176                                                                                                                                                                                               | 1                  | 01-176-00-0                                                                       | REAR GRATE HINGE                                             | SUBASSEMBLY       |         |
|   | 203                                                                                                                                                                                               | 1                  | 202 - MISC HARDWARE                                                               |                                                              | SUBASSEMBLY       |         |
|   | 200                                                                                                                                                                                               | ·                  | ZOZ IIIIOGTIVILITIVILIZ                                                           |                                                              | OOD, OOLIMBET     |         |
|   |                                                                                                                                                                                                   | 006<br>50L         | DRAWN CHECKEE APPR.                                                               |                                                              |                   |         |
|   | THESE DRAWINGS ARE MEANT TO DOCUMENT PREVIOUS WORK AND PRESENT IDEAS ONLY; THEY ARE <u>NOT</u> MEANT TO BE A COMPLETE GUIDE. WORKING WITH ANY TOOLS, EQUIPMENT, HYDRAULICS, ELECTRONICS, ETC. MAY | ALL INFORMATION IS | UNLE DIME ANGLES ANSE INFORMATION I. RELEASED UNDER THE OSE BUTIVE ECONOMICS. FOR | CEB PRES  SS OTHERWISE SPECIFIED  INSIONS ARE IN INCHES    X | S 5 MAIN ASSEMBLY | /<br>RE |