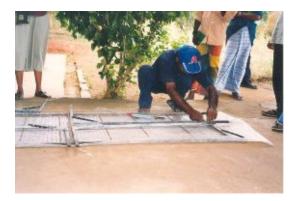

Preparation of mesh and steel for the ribs

**Casting of panels** 

Pre cast panel for five m<sup>3</sup> tanks

Assembling work on pre cast slab

Pre cast panel for larger tanks

Aassembling work of the 50-m3 tank