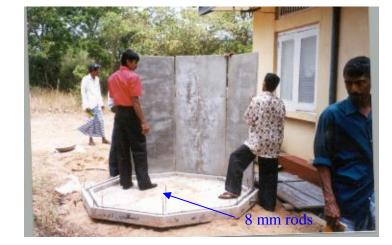

## Ferro cement Tanks

1" x 1", G-18 welded meshes, projected from the edges of the panels used for the connections.

8 mm diameter, tor steel rods embedded partially in to the base at the each joint point.

G-18, binding wires used to woven the joint and using timber shutters and 1: 2 cement sand chips mix

To provide the rigidity 8 mm diameter tor steel rods embedded to the panels and those rods connected at the corners.

Preparation of mesh and steel for the ribs

**Casting of panels** 

Pre cast panel for five m<sup>3</sup> tanks

Assembling work on pre cast slab

Pre cast panel for larger tanks

Aassembling work of the 50-m3 tank