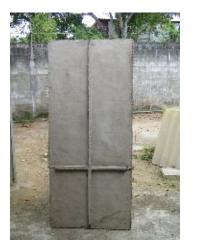

Preparation of mesh and steel for the ribs

**Casting of panels** 

Pre cast panel for five m<sup>3</sup> tanks

Assembling work on pre cast slab

Pre cast panel for larger tanks

Aassembling work of the 50-m3 tank