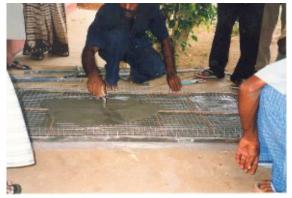

Preparation of mesh and steel for the ribs

**Casting of panels** 

Pre cast panel for five m<sup>3</sup> tanks

Assembling work on pre cast slab

Pre cast panel for larger tanks

Aassembling work of the 50-m3 tank