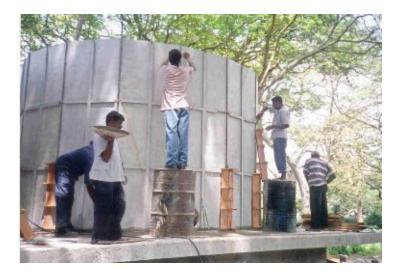

Preparation of mesh and steel for the ribs

**Casting of panels** 

Pre cast panel for five m<sup>3</sup> tanks

Assembling work on pre cast slab

Pre cast panel for larger tanks

Aassembling work of the 50-m3 tank