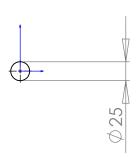

THIRD ANGLE PROJECTION SCALE: NONE W

PROJECT:

DESCRIPTION:

SIZE DWG. NO.

A Handle

SCALE: NONE WEIGHT: XX.XKG SHEET 1 OF 1

4 3