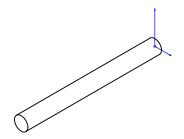

THIRD ANGLE PROJECTION SCALE: NONE W

PROJECT:

DESCRIPTION:

SIZE DWG. NO.

A Handle

SCALE: NONE WEIGHT: XX.XKG SHEET 1 OF 1

4 3