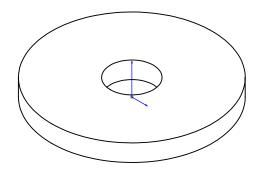

SIZE DWG. NO. **A** MountDisc REV

THIRD ANGLE PROJECTION

SCALE: NONE WEIGHT: XX.XKG SHEET 1 OF 1

3