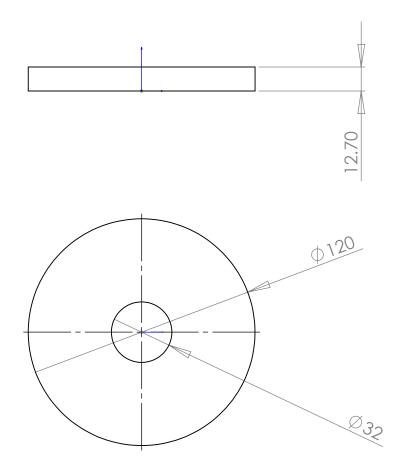

SIZE DWG. NO. **A** MountDisc REV

THIRD ANGLE PROJECTION

SCALE: NONE WEIGHT: XX.XKG SHEET 1 OF 1

3