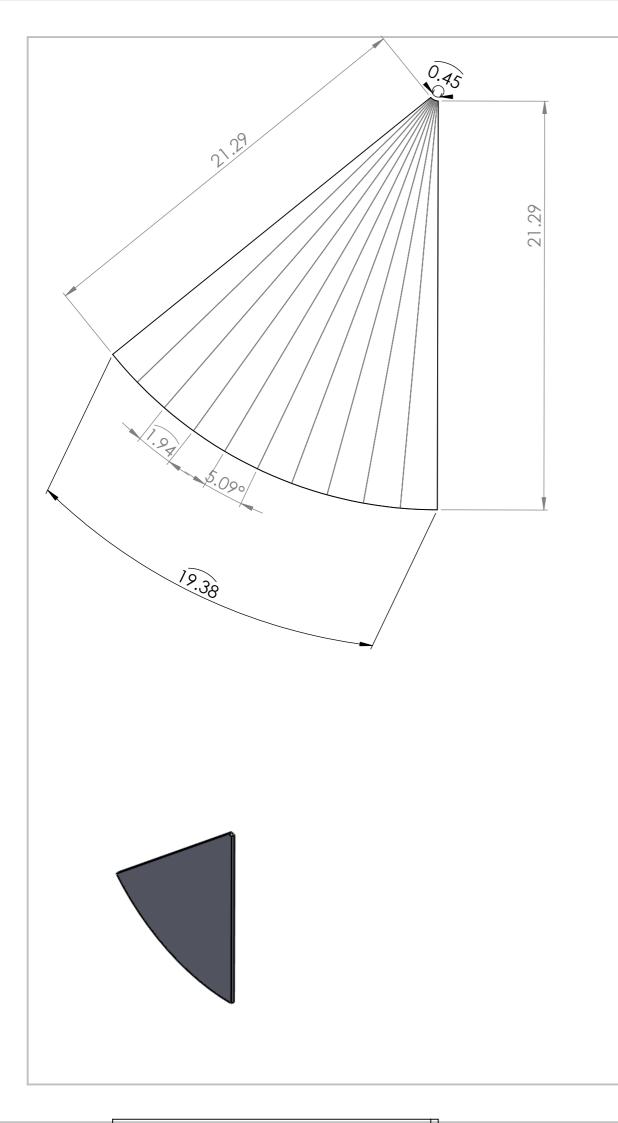

| Material ~14ga mild steel                                                                                                                                      |           |      |           |                      |           |                      |                      |          |             |
|----------------------------------------------------------------------------------------------------------------------------------------------------------------|-----------|------|-----------|----------------------|-----------|----------------------|----------------------|----------|-------------|
| Make 4. Bend and weld ends together. Weld 1" pipe at bottom.<br>Bend in Brake 10 times at 4.5 degrees per bend<br>Grey lines mark the region that will be bent |           |      |           |                      |           |                      |                      |          |             |
|                                                                                                                                                                |           |      |           |                      |           |                      |                      |          |             |
| This is a theoretical model - it may not actually be possible to bend it like this<br>You can try to do less bends. Try 10 bends at 18 degrees per bend        |           |      |           |                      |           |                      |                      |          |             |
|                                                                                                                                                                |           |      |           |                      |           |                      |                      |          |             |
|                                                                                                                                                                |           |      |           |                      |           |                      |                      |          |             |
|                                                                                                                                                                |           |      |           |                      |           |                      |                      |          |             |
|                                                                                                                                                                |           |      |           |                      |           |                      |                      |          |             |
|                                                                                                                                                                |           |      |           |                      |           |                      |                      |          |             |
|                                                                                                                                                                |           |      |           |                      |           |                      |                      |          |             |
|                                                                                                                                                                |           |      |           |                      |           |                      |                      |          |             |
|                                                                                                                                                                |           |      |           |                      |           |                      |                      |          |             |
|                                                                                                                                                                |           |      |           |                      |           |                      |                      |          |             |
|                                                                                                                                                                |           |      |           |                      |           |                      |                      |          |             |
|                                                                                                                                                                |           |      |           |                      |           |                      |                      |          |             |
|                                                                                                                                                                |           |      |           |                      |           |                      |                      |          |             |
|                                                                                                                                                                |           |      |           |                      |           |                      |                      |          |             |
|                                                                                                                                                                |           |      |           |                      |           |                      |                      |          |             |
|                                                                                                                                                                |           |      |           |                      |           |                      |                      |          |             |
|                                                                                                                                                                |           |      |           |                      |           |                      |                      |          |             |
| UNLESS OTHERWISE SPECIF                                                                                                                                        |           |      |           |                      | DEBUR AND |                      | DO NOT SCALE DRAWING | _        |             |
| DIMENSIONS ARE IN MILLIMETERS<br>SURFACE FINISH:<br>TOLERANCES:                                                                                                |           |      |           | BREAK SHARP<br>EDGES |           | DO NOT SCALL DRAWING | 3                    | REVISION |             |
| LINEAR:<br>ANGULAR:                                                                                                                                            |           |      |           |                      |           |                      |                      |          |             |
| NAME<br>DRAWN                                                                                                                                                  | SIGNATURE | DATE |           |                      |           | TITLE:               |                      |          |             |
| СНК'D                                                                                                                                                          |           |      |           |                      |           |                      |                      |          |             |
| APPV'D<br>MFG                                                                                                                                                  |           |      |           |                      |           |                      |                      |          |             |
| Q.A                                                                                                                                                            |           | N    | MATERIAL: | 55                   |           |                      | drum                 | shad     | et metał co |
|                                                                                                                                                                |           |      |           |                      | , gui     |                      |                      |          |             |
|                                                                                                                                                                |           | N N  | WEIGHT:   |                      |           | SCALE:1:5            |                      | SHEET 1  | OF 1        |