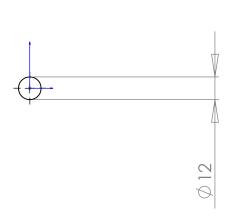

THIRD ANGLE PROJECTION

DESCRIPTION:

SIZE DWG. NO. **A** Shaft REV

SCALE: NONE WEIGHT: XX.XKG SHEET 1 OF 1

3