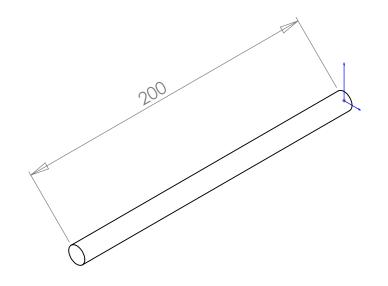

THIRD ANGLE PROJECTION

DESCRIPTION:

SIZE DWG. NO. **A** Shaft REV

SCALE: NONE WEIGHT: XX.XKG SHEET 1 OF 1

3