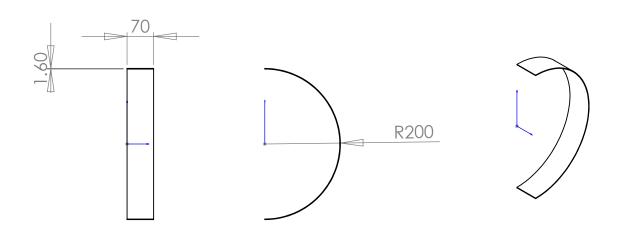

SIZE DWG. NO. **A** GuardFlat

PROJECT:

DESCRIPTION:

REV

THIRD ANGLE PROJECTION

SCALE: NONE WEIGHT: XX.XKG SHEET 1 OF 1

3