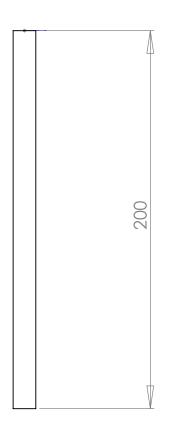

± .5 ± .1 ± .03

THIRD ANGLE PROJECTION

PROJECT:

DESCRIPTION:

SIZE DWG. NO. **A** ZShaft REV

SCALE: NONE WEIGHT: XX.XKG SHEET 1 OF 1

3 2