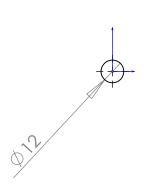

± .5 ± .1 ± .03

THIRD ANGLE PROJECTION

PROJECT:

DESCRIPTION:

SIZE DWG. NO. **A** ZShaft REV

SCALE: NONE WEIGHT: XX.XKG SHEET 1 OF 1

3 2