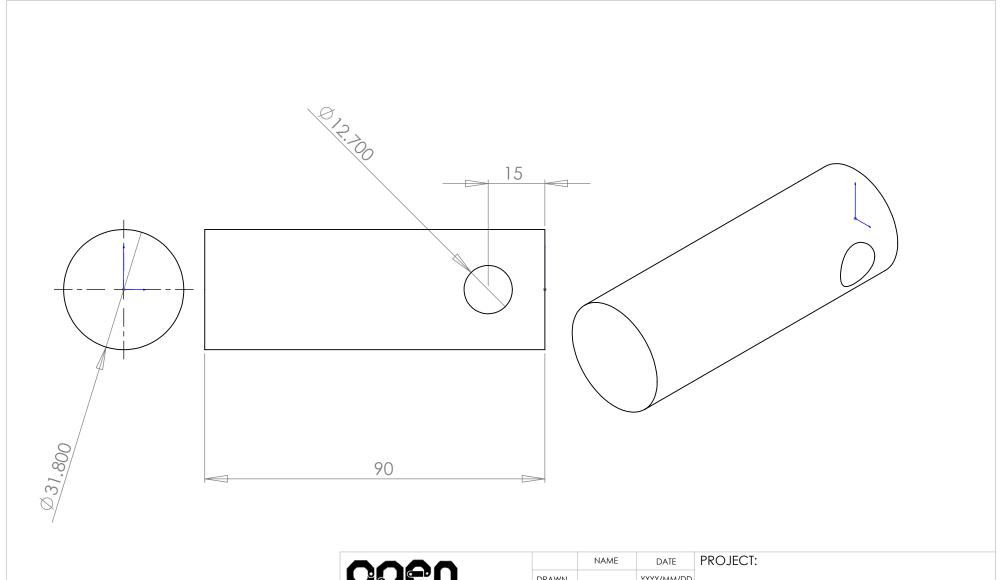

| THIRD | ANGLE PROJECTION | 1 |
|-------|------------------|---|

DESCRIPTION:

SIZE DWG. NO. **A** Spindle

REV

SCALE: NONE WEIGHT: XX.XKG SHEET 1 OF 1

3