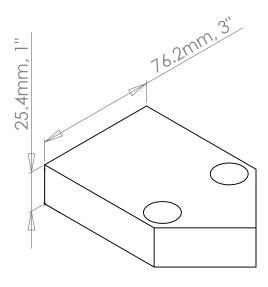

Angle Tolerance: 3 degrees

Hole Dia Tolerance: 3mm, 1/8"

Length Tolerance: 3mm, 1/8"







OPENSOURCEECOLOGY.ORG/WIKI/LICENSE

FURTHER INFORMATION GO TO:

|                                                          | INAIV | 1L    | DATE |         | LIV |  |  |  |
|----------------------------------------------------------|-------|-------|------|---------|-----|--|--|--|
| DRAWN                                                    |       |       | YYY  |         |     |  |  |  |
| CHECKED                                                  |       |       | YYY  | Y/MM/DD | DE  |  |  |  |
| APPR.                                                    |       |       | YYY  |         |     |  |  |  |
| UNLESS OTHERWISE SPECIFIED DIMENSIONS ARE IN MILLIMETRES |       |       |      |         |     |  |  |  |
| ANGLES                                                   | .X    | .XX   |