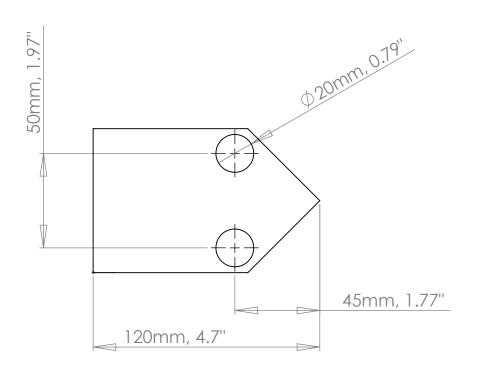

Angle Tolerance: 3 degrees

Hole Dia Tolerance: 3mm, 1/8"

Length Tolerance: 3mm, 1/8"







OPENSOURCEECOLOGY.ORG/WIKI/LICENSE

FURTHER INFORMATION GO TO:

|                                                          | INAIV | 1L    | DATE |         | LIV |  |  |  |
|----------------------------------------------------------|-------|-------|------|---------|-----|--|--|--|
| DRAWN                                                    |       |       | YYY  |         |     |  |  |  |
| CHECKED                                                  |       |       | YYY  | Y/MM/DD | DE  |  |  |  |
| APPR.                                                    |       |       | YYY  |         |     |  |  |  |
| UNLESS OTHERWISE SPECIFIED DIMENSIONS ARE IN MILLIMETRES |       |       |      |         |     |  |  |  |
| ANGLES                                                   | .X    | .XX   |